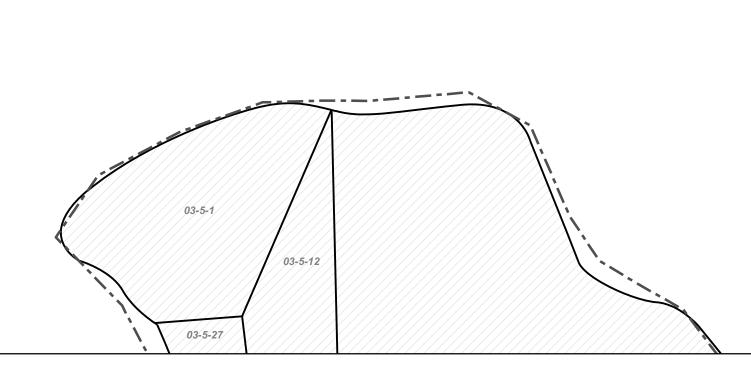

Property Line Original Lot Line Lot Number (15)
Corporation Line Parcel Number Outstrict Line County Line Railroad

BARBOUR COUNTY
WEST VIRGINIA
Office of Assessor

COVE DISTRICT
Map: 1

Date, Aerial Photography: 2010
Date, Map: 1/29/2019