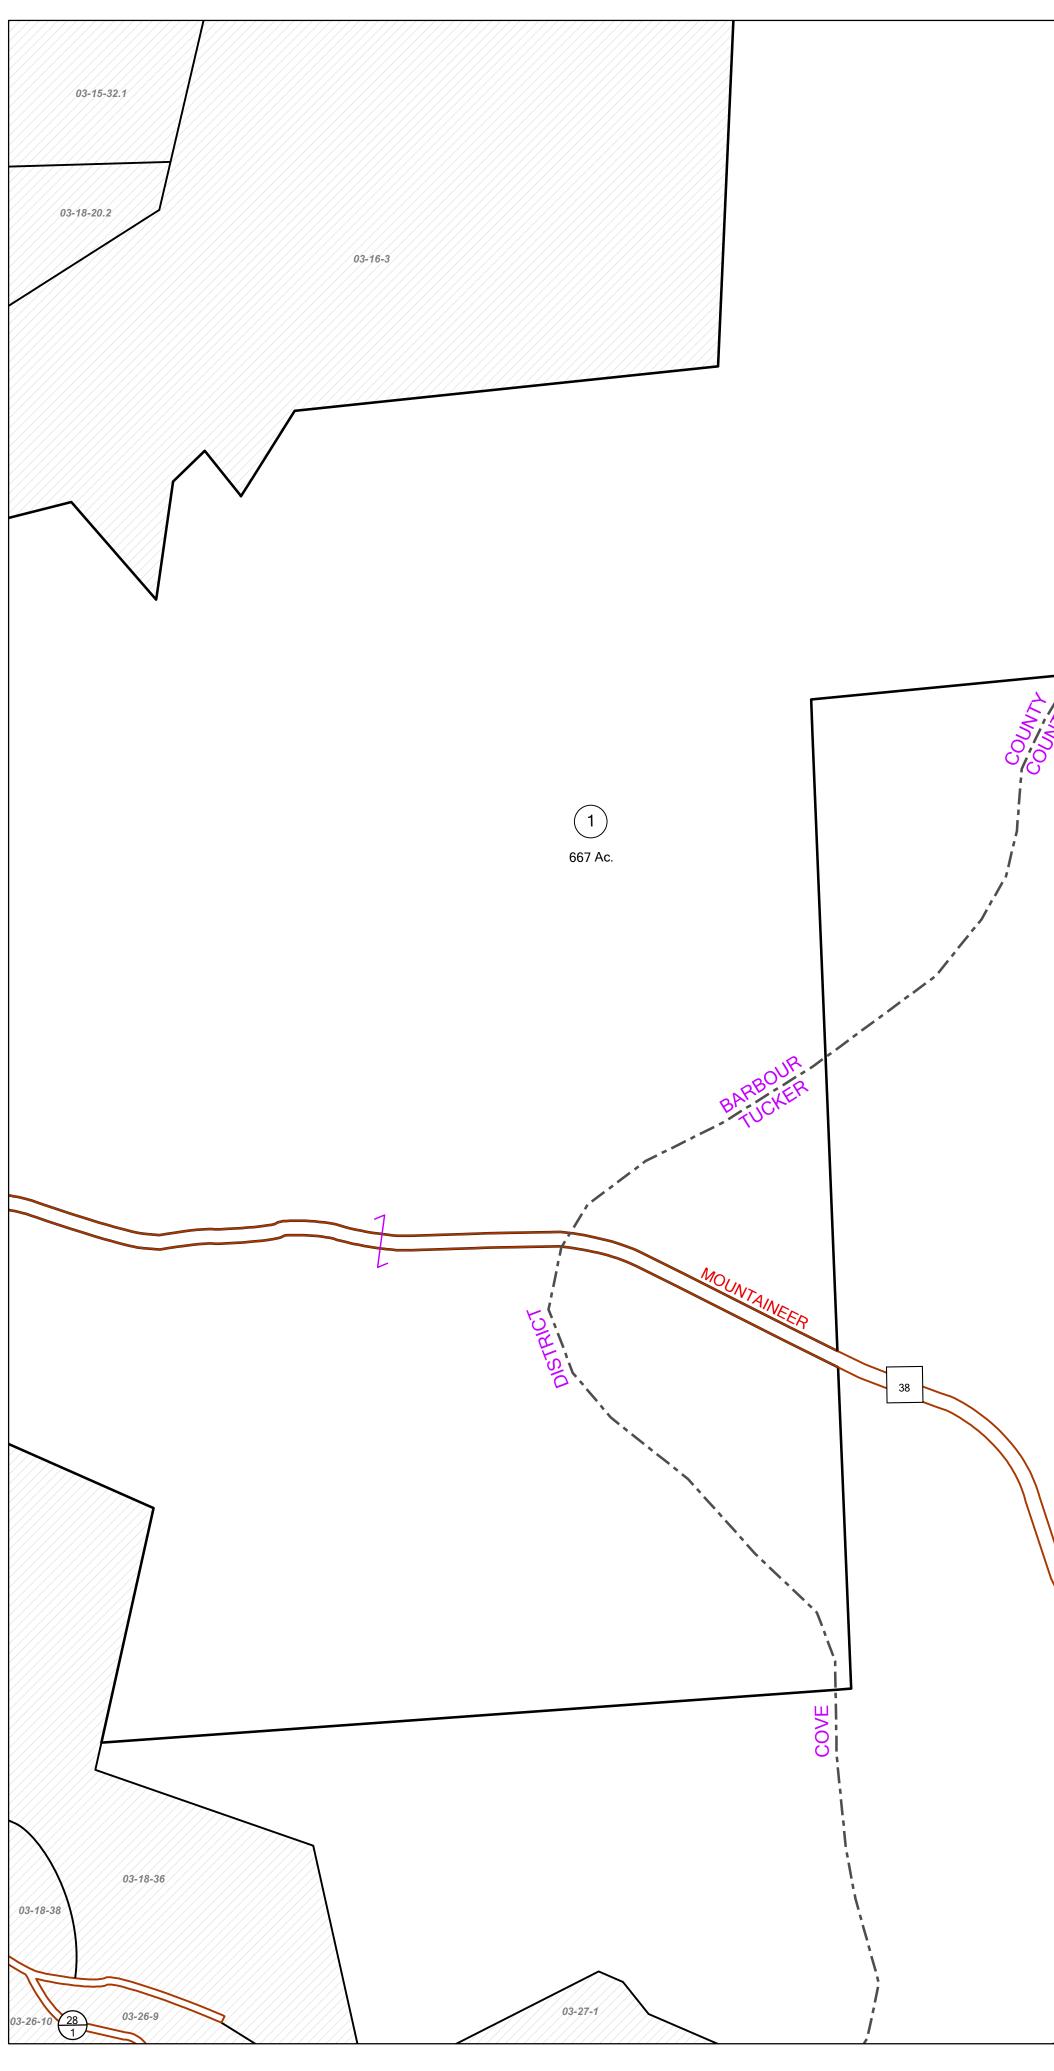

BARBOUR COUNTY WEST VIRGINIA Office of Assessor

COVE DISTRICT Map: 17 Date, Aerial Photography: 2010 Date, Map: 1/29/2019 Scale: 1 " = 400 '