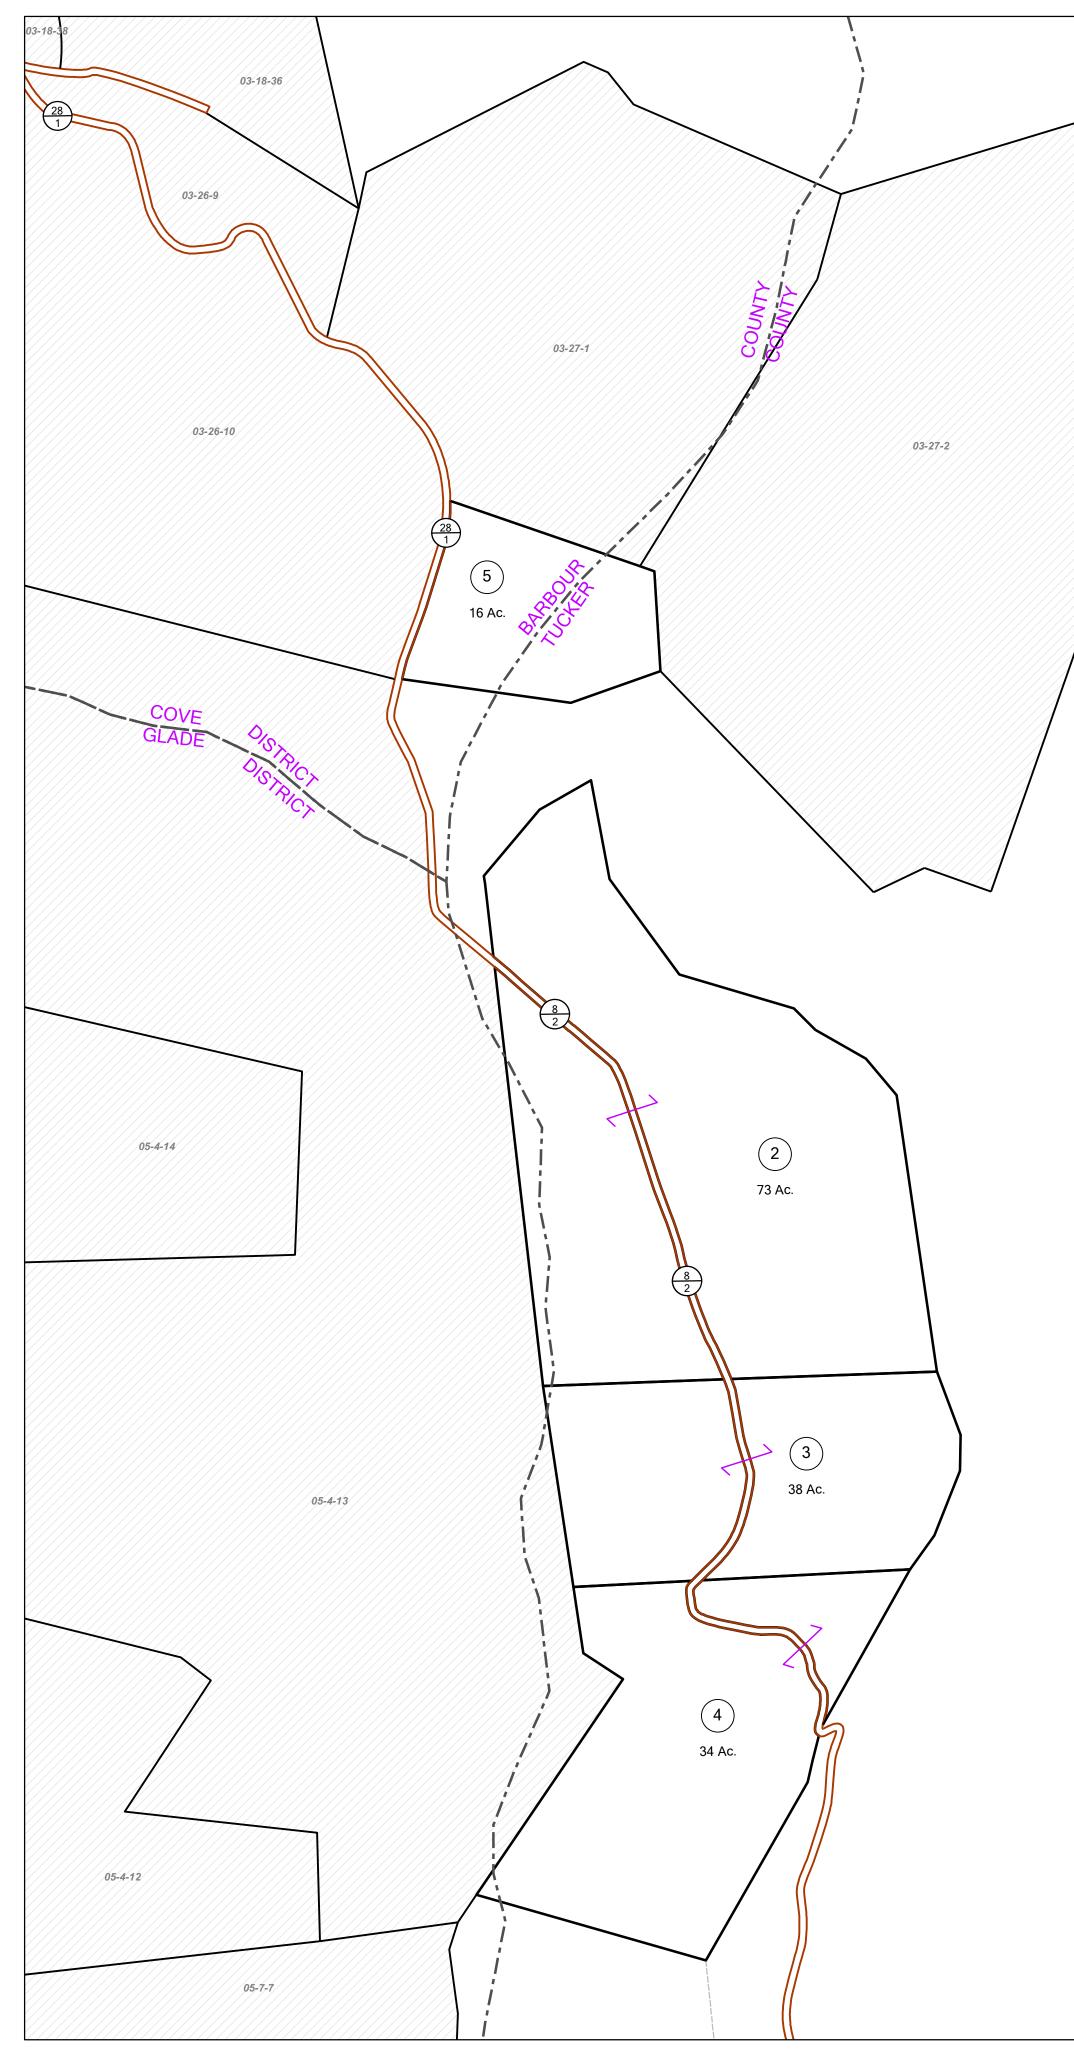

|                                                                                   | Legen | d                                                                     |            |
|-----------------------------------------------------------------------------------|-------|-----------------------------------------------------------------------|------------|
| roperty Line<br>oad Right of Way<br>orporation Line<br>istrict Line<br>ounty Line |       | Original Lot Line<br>Lot Number<br>Parcel Number<br>Water<br>Railroad | (15)<br>99 |