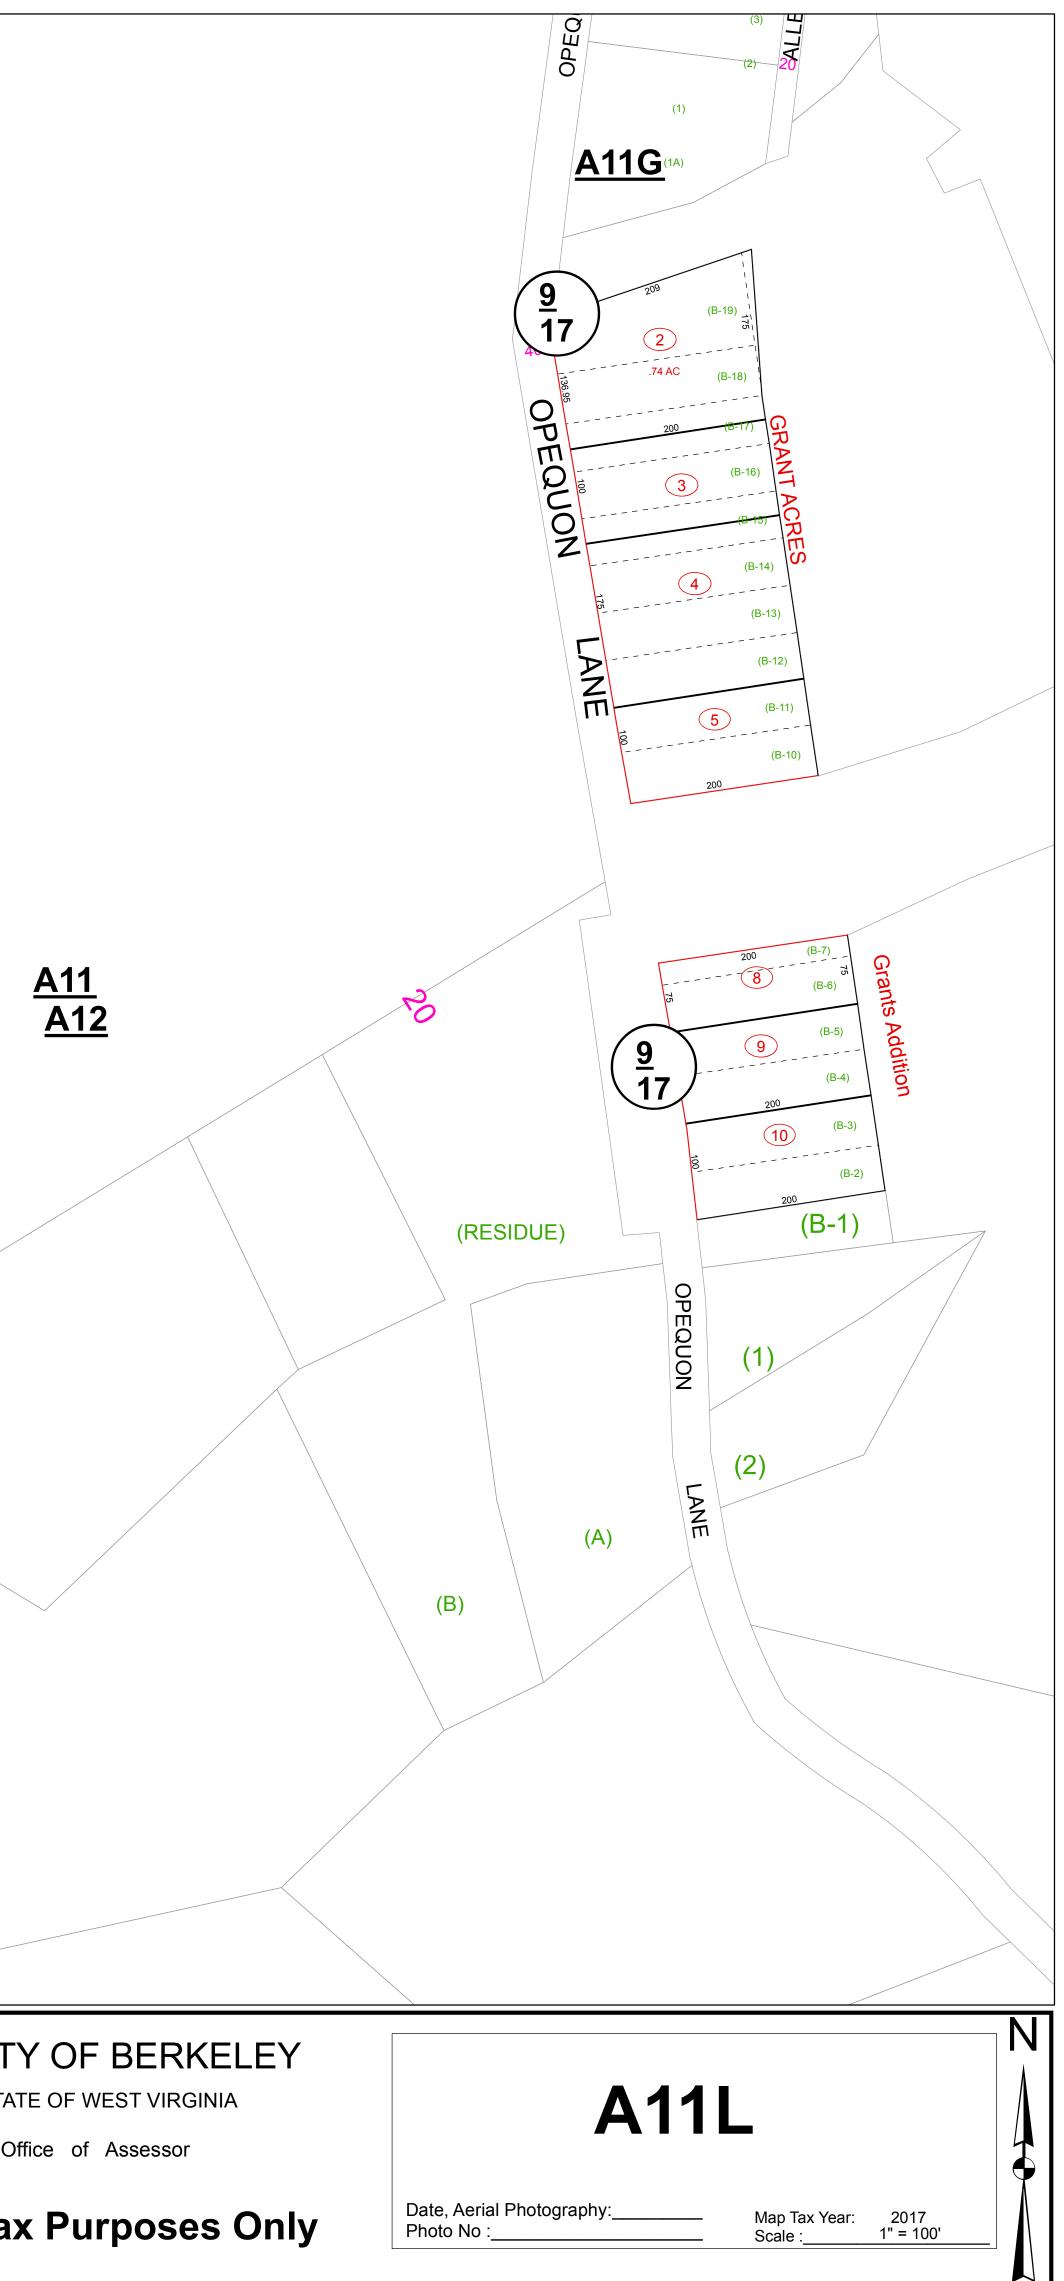

| <u>9</u><br>16        |                                                                                                                                                                                                                                                                                                                                                                                                                                                             |          |                 |                  |                |
|-----------------------|-------------------------------------------------------------------------------------------------------------------------------------------------------------------------------------------------------------------------------------------------------------------------------------------------------------------------------------------------------------------------------------------------------------------------------------------------------------|----------|-----------------|------------------|----------------|
|                       |                                                                                                                                                                                                                                                                                                                                                                                                                                                             |          |                 |                  |                |
|                       |                                                                                                                                                                                                                                                                                                                                                                                                                                                             |          |                 |                  |                |
|                       |                                                                                                                                                                                                                                                                                                                                                                                                                                                             |          |                 |                  |                |
|                       |                                                                                                                                                                                                                                                                                                                                                                                                                                                             |          |                 |                  |                |
|                       |                                                                                                                                                                                                                                                                                                                                                                                                                                                             |          |                 |                  |                |
|                       | 14<br>23.75 AC                                                                                                                                                                                                                                                                                                                                                                                                                                              |          |                 |                  |                |
|                       |                                                                                                                                                                                                                                                                                                                                                                                                                                                             |          |                 |                  |                |
|                       |                                                                                                                                                                                                                                                                                                                                                                                                                                                             |          |                 |                  |                |
|                       |                                                                                                                                                                                                                                                                                                                                                                                                                                                             |          |                 |                  |                |
|                       |                                                                                                                                                                                                                                                                                                                                                                                                                                                             |          |                 |                  |                |
|                       |                                                                                                                                                                                                                                                                                                                                                                                                                                                             |          |                 |                  |                |
| <b>ION</b><br>/6/2017 | <b>DISCLAIMER</b><br>The tax map was compiled for purposes of taxation from available record evidence and has not been field verified. This map is not a valid survey plat and the data on this map does not imply any official status to such data. The State of West Virginia and county assessor's office assume no liability that might result from the use of this map. Use of this map does not substitute for appropriate and proper title research. | A11F     | KEY MAP<br>A11G | <b>N 11L</b>     | COUNT)<br>STAT |
|                       | <b>RESTRICTION</b><br>All tax maps created under the provisions of<br>reappraisal legislation are the property of the                                                                                                                                                                                                                                                                                                                                       | A11F<br> |                 | A11H<br><br>A11M | Off            |
| 6/2017                | Berkeley County Assessor and the reproduction, copying,<br>distribution or sale of such tax maps or any copies<br>thereof without written permission of the<br>Berkeley County Assessor is prohibited by law.                                                                                                                                                                                                                                               | A11      | A11             | A11              | For Tax        |
|                       |                                                                                                                                                                                                                                                                                                                                                                                                                                                             |          |                 |                  |                |