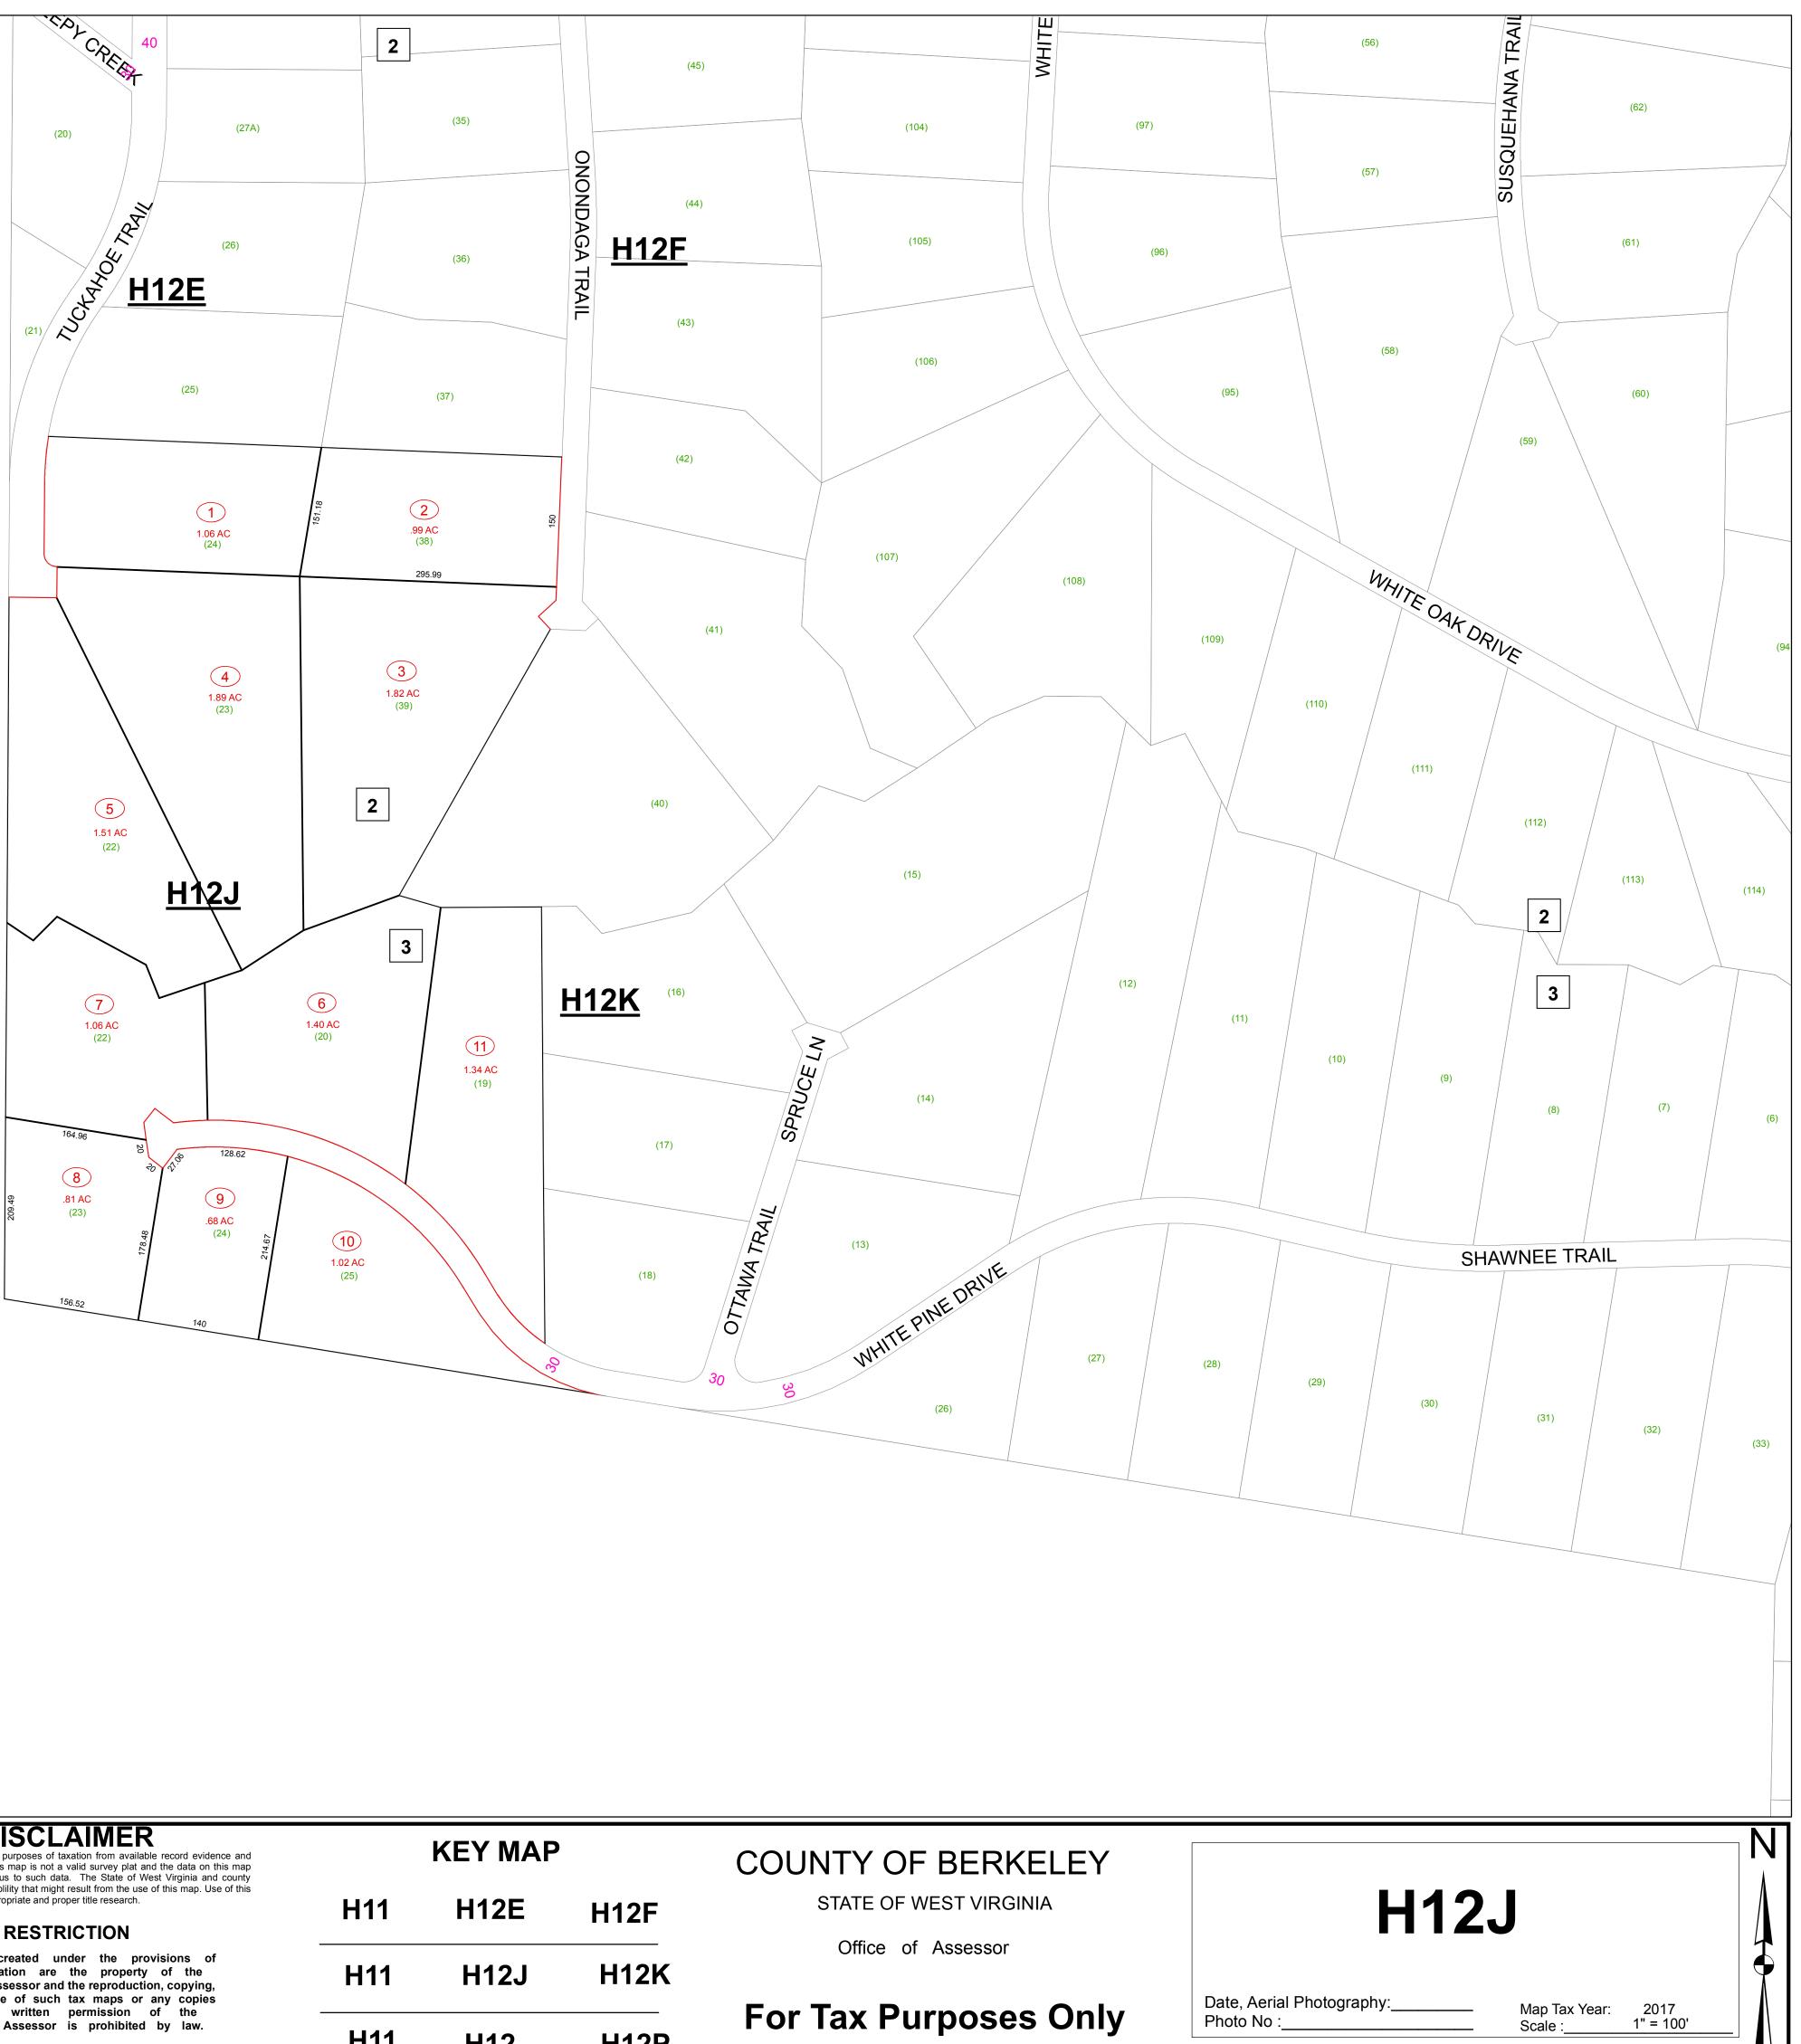

## LEGEND REVISIO 1 Current to 2/6/20 (15) Lot Number \_ Property Line **District** Line <del>\*\*\*\*</del> 123 Parcel Number ----- Right-of-Way - County Line 12 Block Number ----- Original Property Line ----- Water $\begin{pmatrix} 45 \\ 7 \end{pmatrix}$ State Road Number ----- Easement \_\_\_\_\_ Corporation Line Print Date: 2/6/20

| <b>ON</b><br>6/2017 | <b>DISCLAIMER</b><br>The tax map was compiled for purposes of taxation from available record evidence and<br>has not been field verified. This map is not a valid survey plat and the data on this map<br>does not imply any official status to such data. The State of West Virginia and county | KEY MAP |      |      | COUNT   |
|---------------------|--------------------------------------------------------------------------------------------------------------------------------------------------------------------------------------------------------------------------------------------------------------------------------------------------|---------|------|------|---------|
|                     | assessor's office assume no liablility that might result from the use of this map. Use of this map does not substitute for appropriate and proper title research.                                                                                                                                | H11     | H12E | H12F | STAT    |
|                     | All tax maps created under the provisions of<br>reappraisal legislation are the property of the<br>Berkeley County Assessor and the reproduction, copying,<br>distribution or sale of such tax maps or any copies                                                                                | H11     | H12J | H12K | Off     |
| /2017               | thereof without written permission of the<br>Berkeley County Assessor is prohibited by law.                                                                                                                                                                                                      | H11     | H12  | H12P | For Tax |