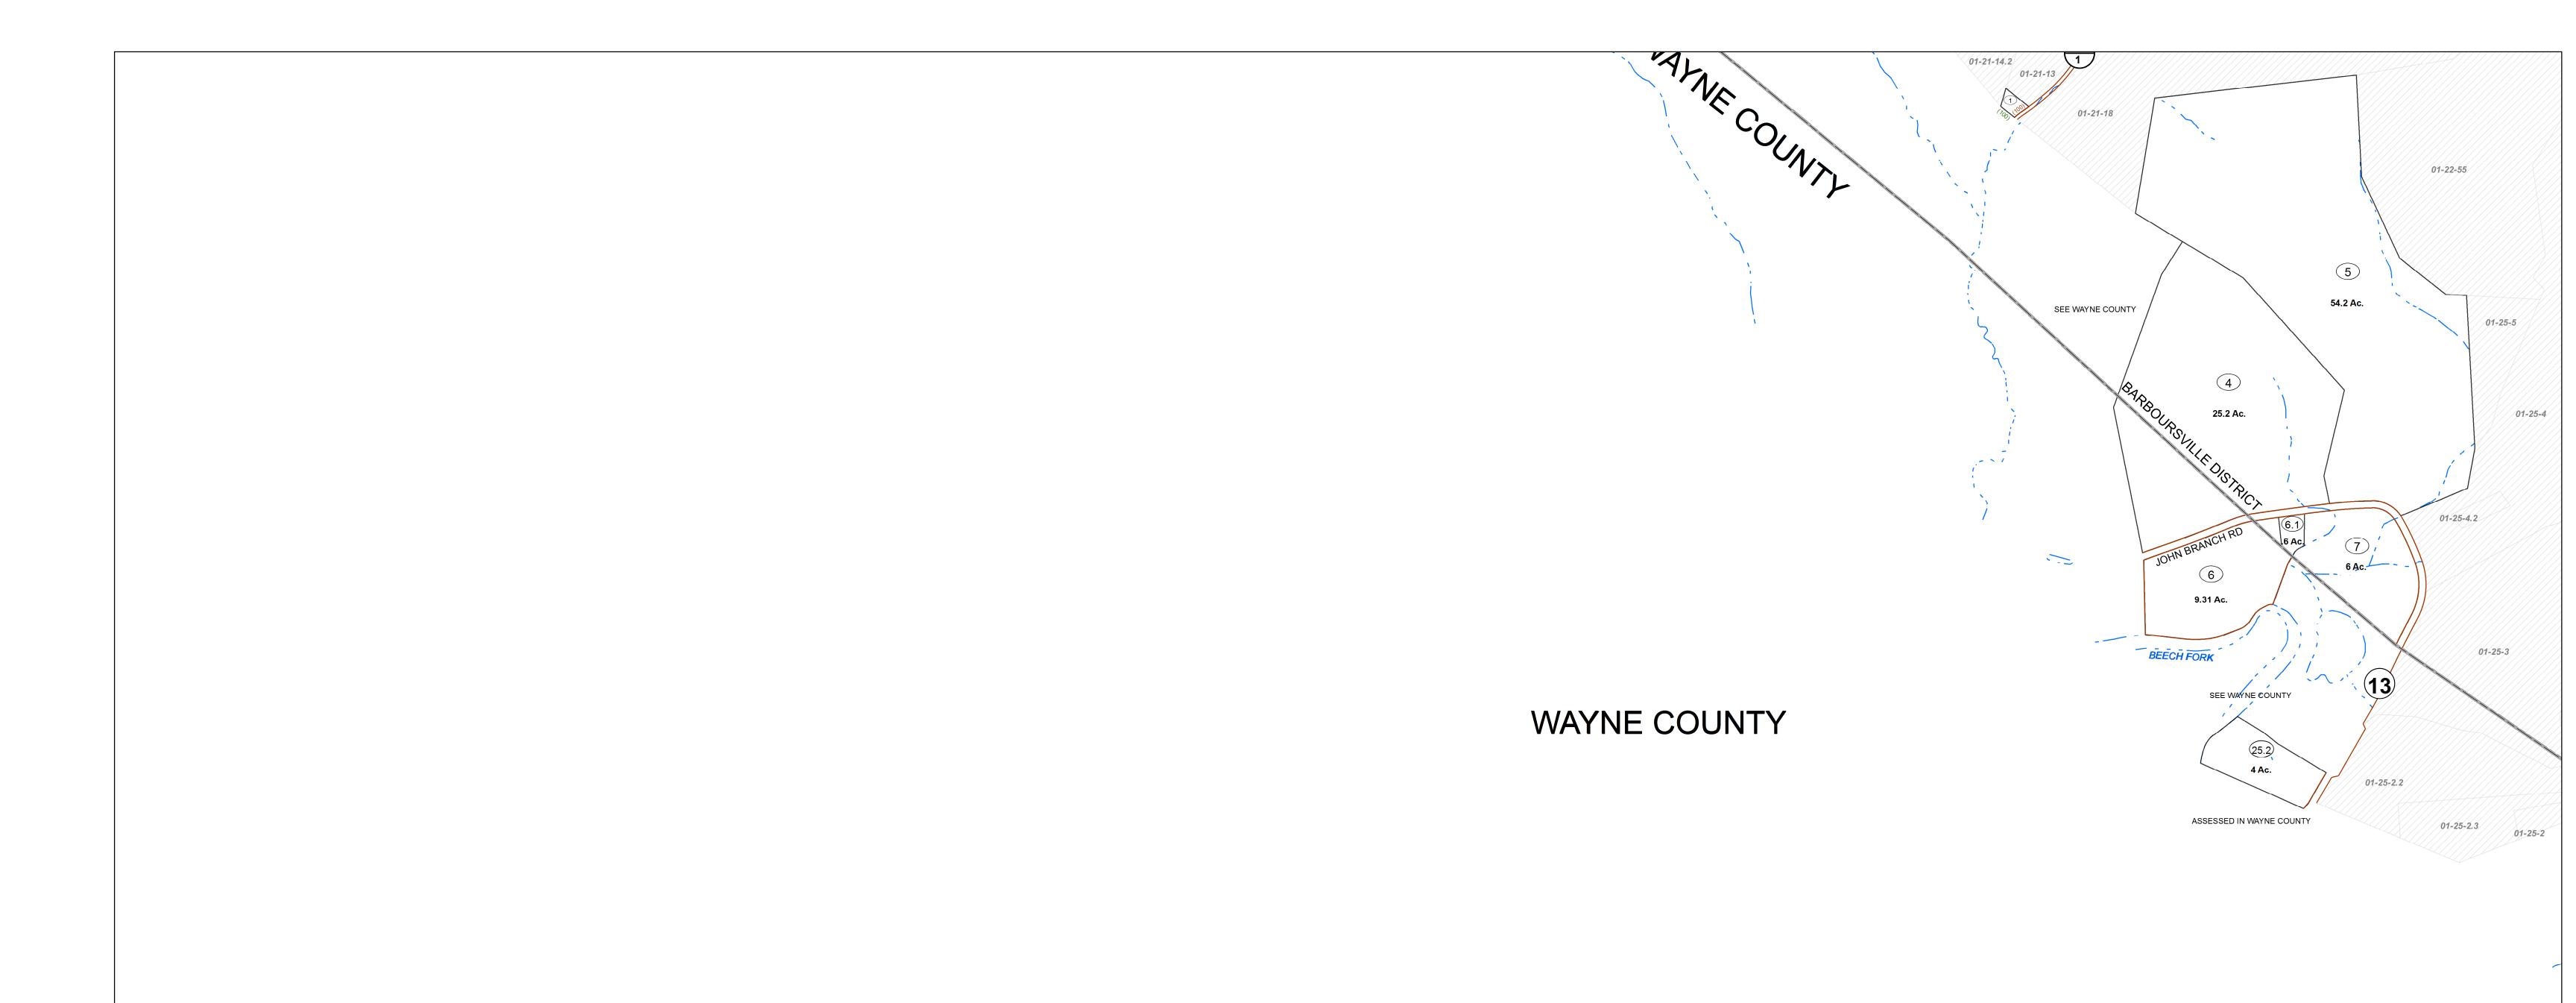

|                   | Legend |                   |             |  |  |  |
|-------------------|--------|-------------------|-------------|--|--|--|
| Property Line     |        | Original Lot Line |             |  |  |  |
| Road Right of Way |        | Lot Number        | (15)        |  |  |  |
| Corporation Line  |        | Parcel Number     | 99)         |  |  |  |
| District Line     |        | Water             |             |  |  |  |
| County Line       |        | Railroad          | <del></del> |  |  |  |
|                   |        |                   |             |  |  |  |

STATE OF WEST VIRGINIA COUNTY OF CABELL

Office of Assessor

Barboursville District
Map: 24

Date, Aerial Photography: 2015
Date, Map: 1/30/2017

Scale: 1" = 400'