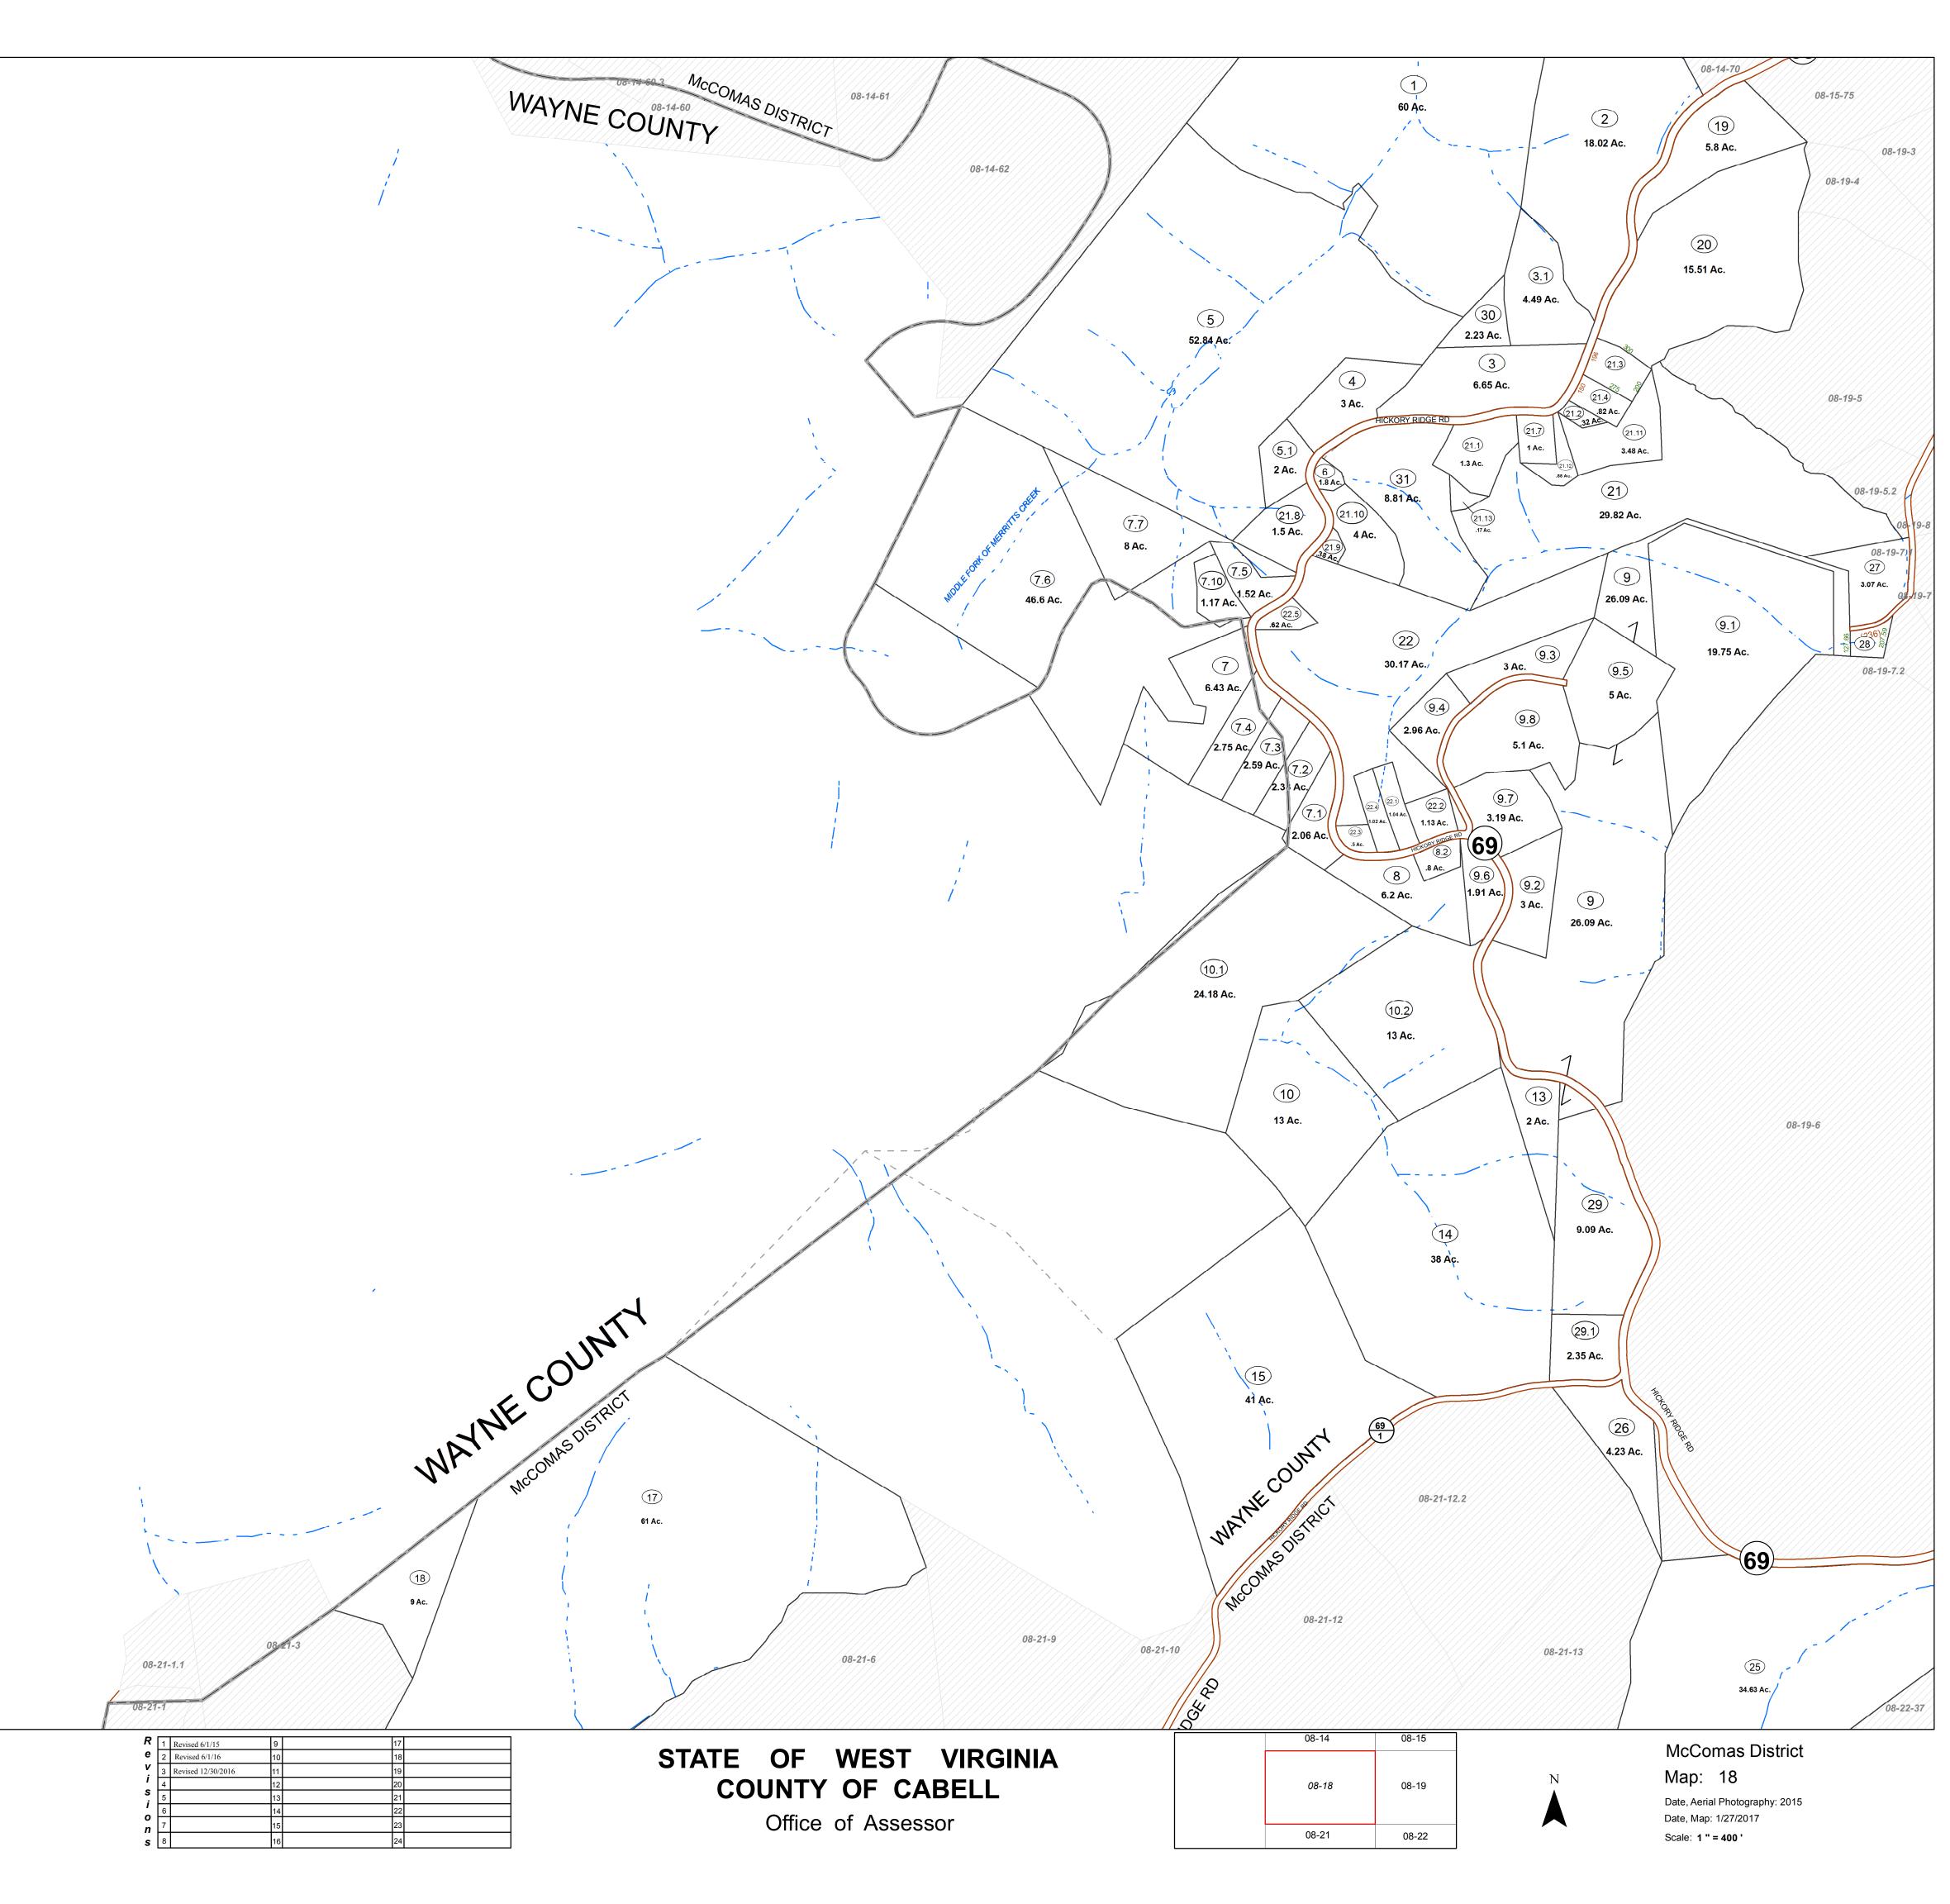

THIS DOCUMENT IS A TAX MAP: It is compiled for the purpose of taxation from available record evidence and has not been field verified. It is not a valid survey plat. The existence of data on this map does not imply any "official" status to such data. The Cabell County Assessor's Office assumes no liability that might result from the inappropriate use of this document.

RESTRICTIONS: All tax maps created under the provisions of the reappraisal legislation are the property Assessor of Cabell County, West Virginia and the reproduction, copying, modification, distribution, or sale of any copies thereof without the written permission of the Cabell County Assessor is prohibited by law.

| Legend            |  |                   |                     |
|-------------------|--|-------------------|---------------------|
| Property Line     |  | Original Lot Line |                     |
| Road Right of Way |  | Lot Number        | (15)                |
| Corporation Line  |  | Parcel Number     | (99)                |
| District Line     |  | Water             |                     |
| County Line       |  | Railroad          | <del>-+ + + -</del> |