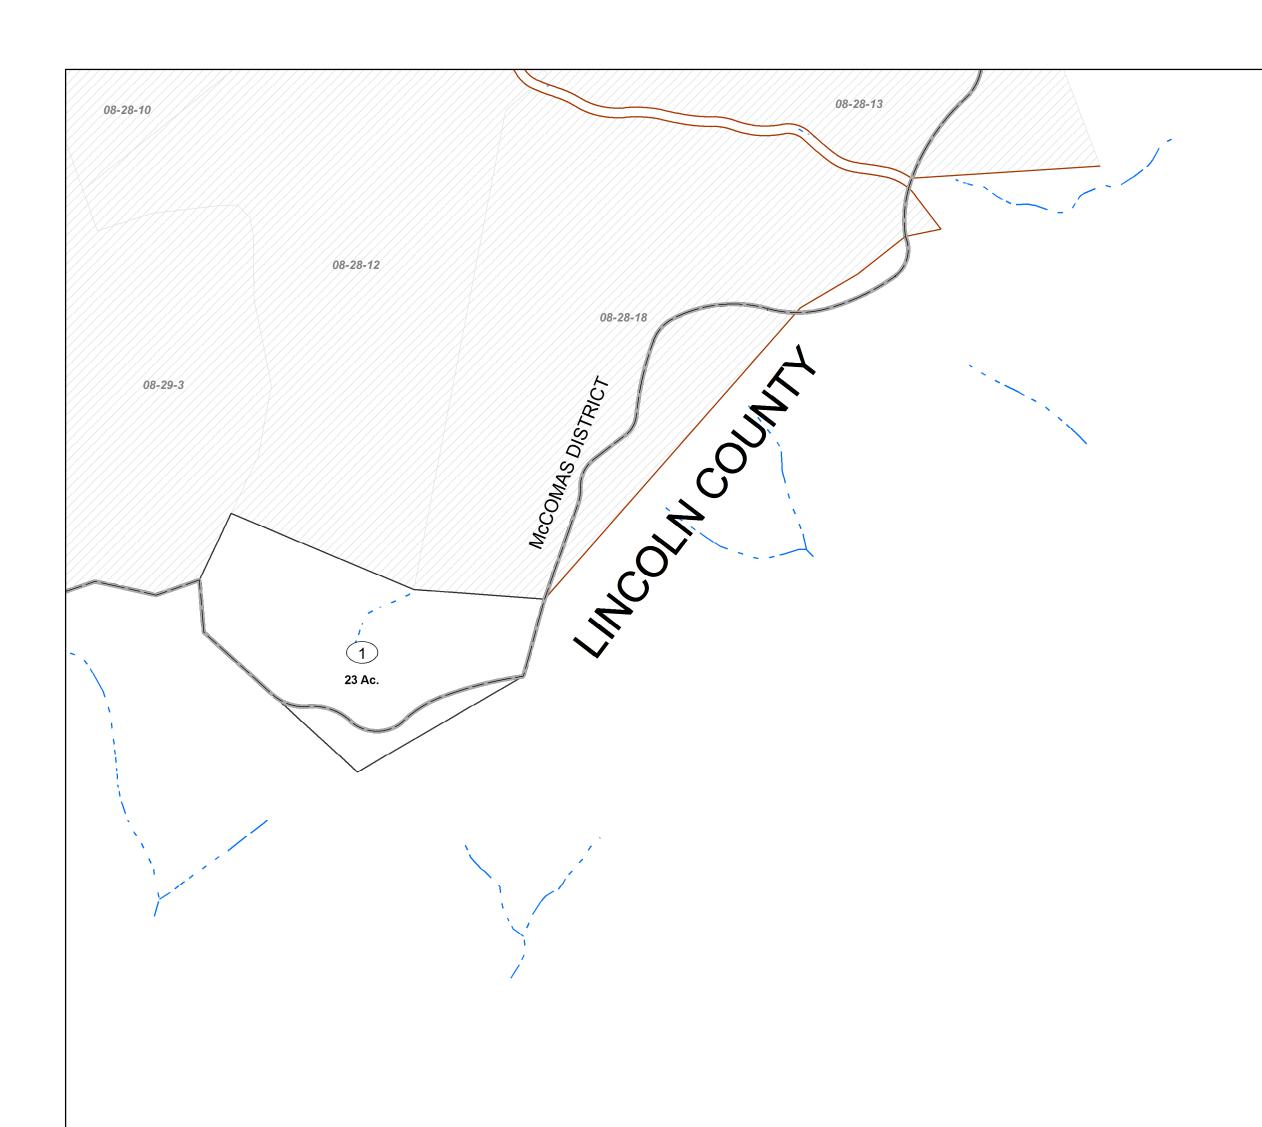

| Legend            |  |                   |             |  |  |  |  |
|-------------------|--|-------------------|-------------|--|--|--|--|
| Property Line     |  | Original Lot Line |             |  |  |  |  |
| Road Right of Way |  | Lot Number        | (15)        |  |  |  |  |
| Corporation Line  |  | Parcel Number     | 99)         |  |  |  |  |
| District Line     |  | Water             |             |  |  |  |  |
| County Line       |  | Railroad          | <del></del> |  |  |  |  |
|                   |  |                   |             |  |  |  |  |

## STATE OF WEST VIRGINIA COUNTY OF CABELL

Office of Assessor

McComas District
Map: 30

Date, Aerial Photography: 2015
Date, Map: 1/27/2017

Scale: 1" = 400'