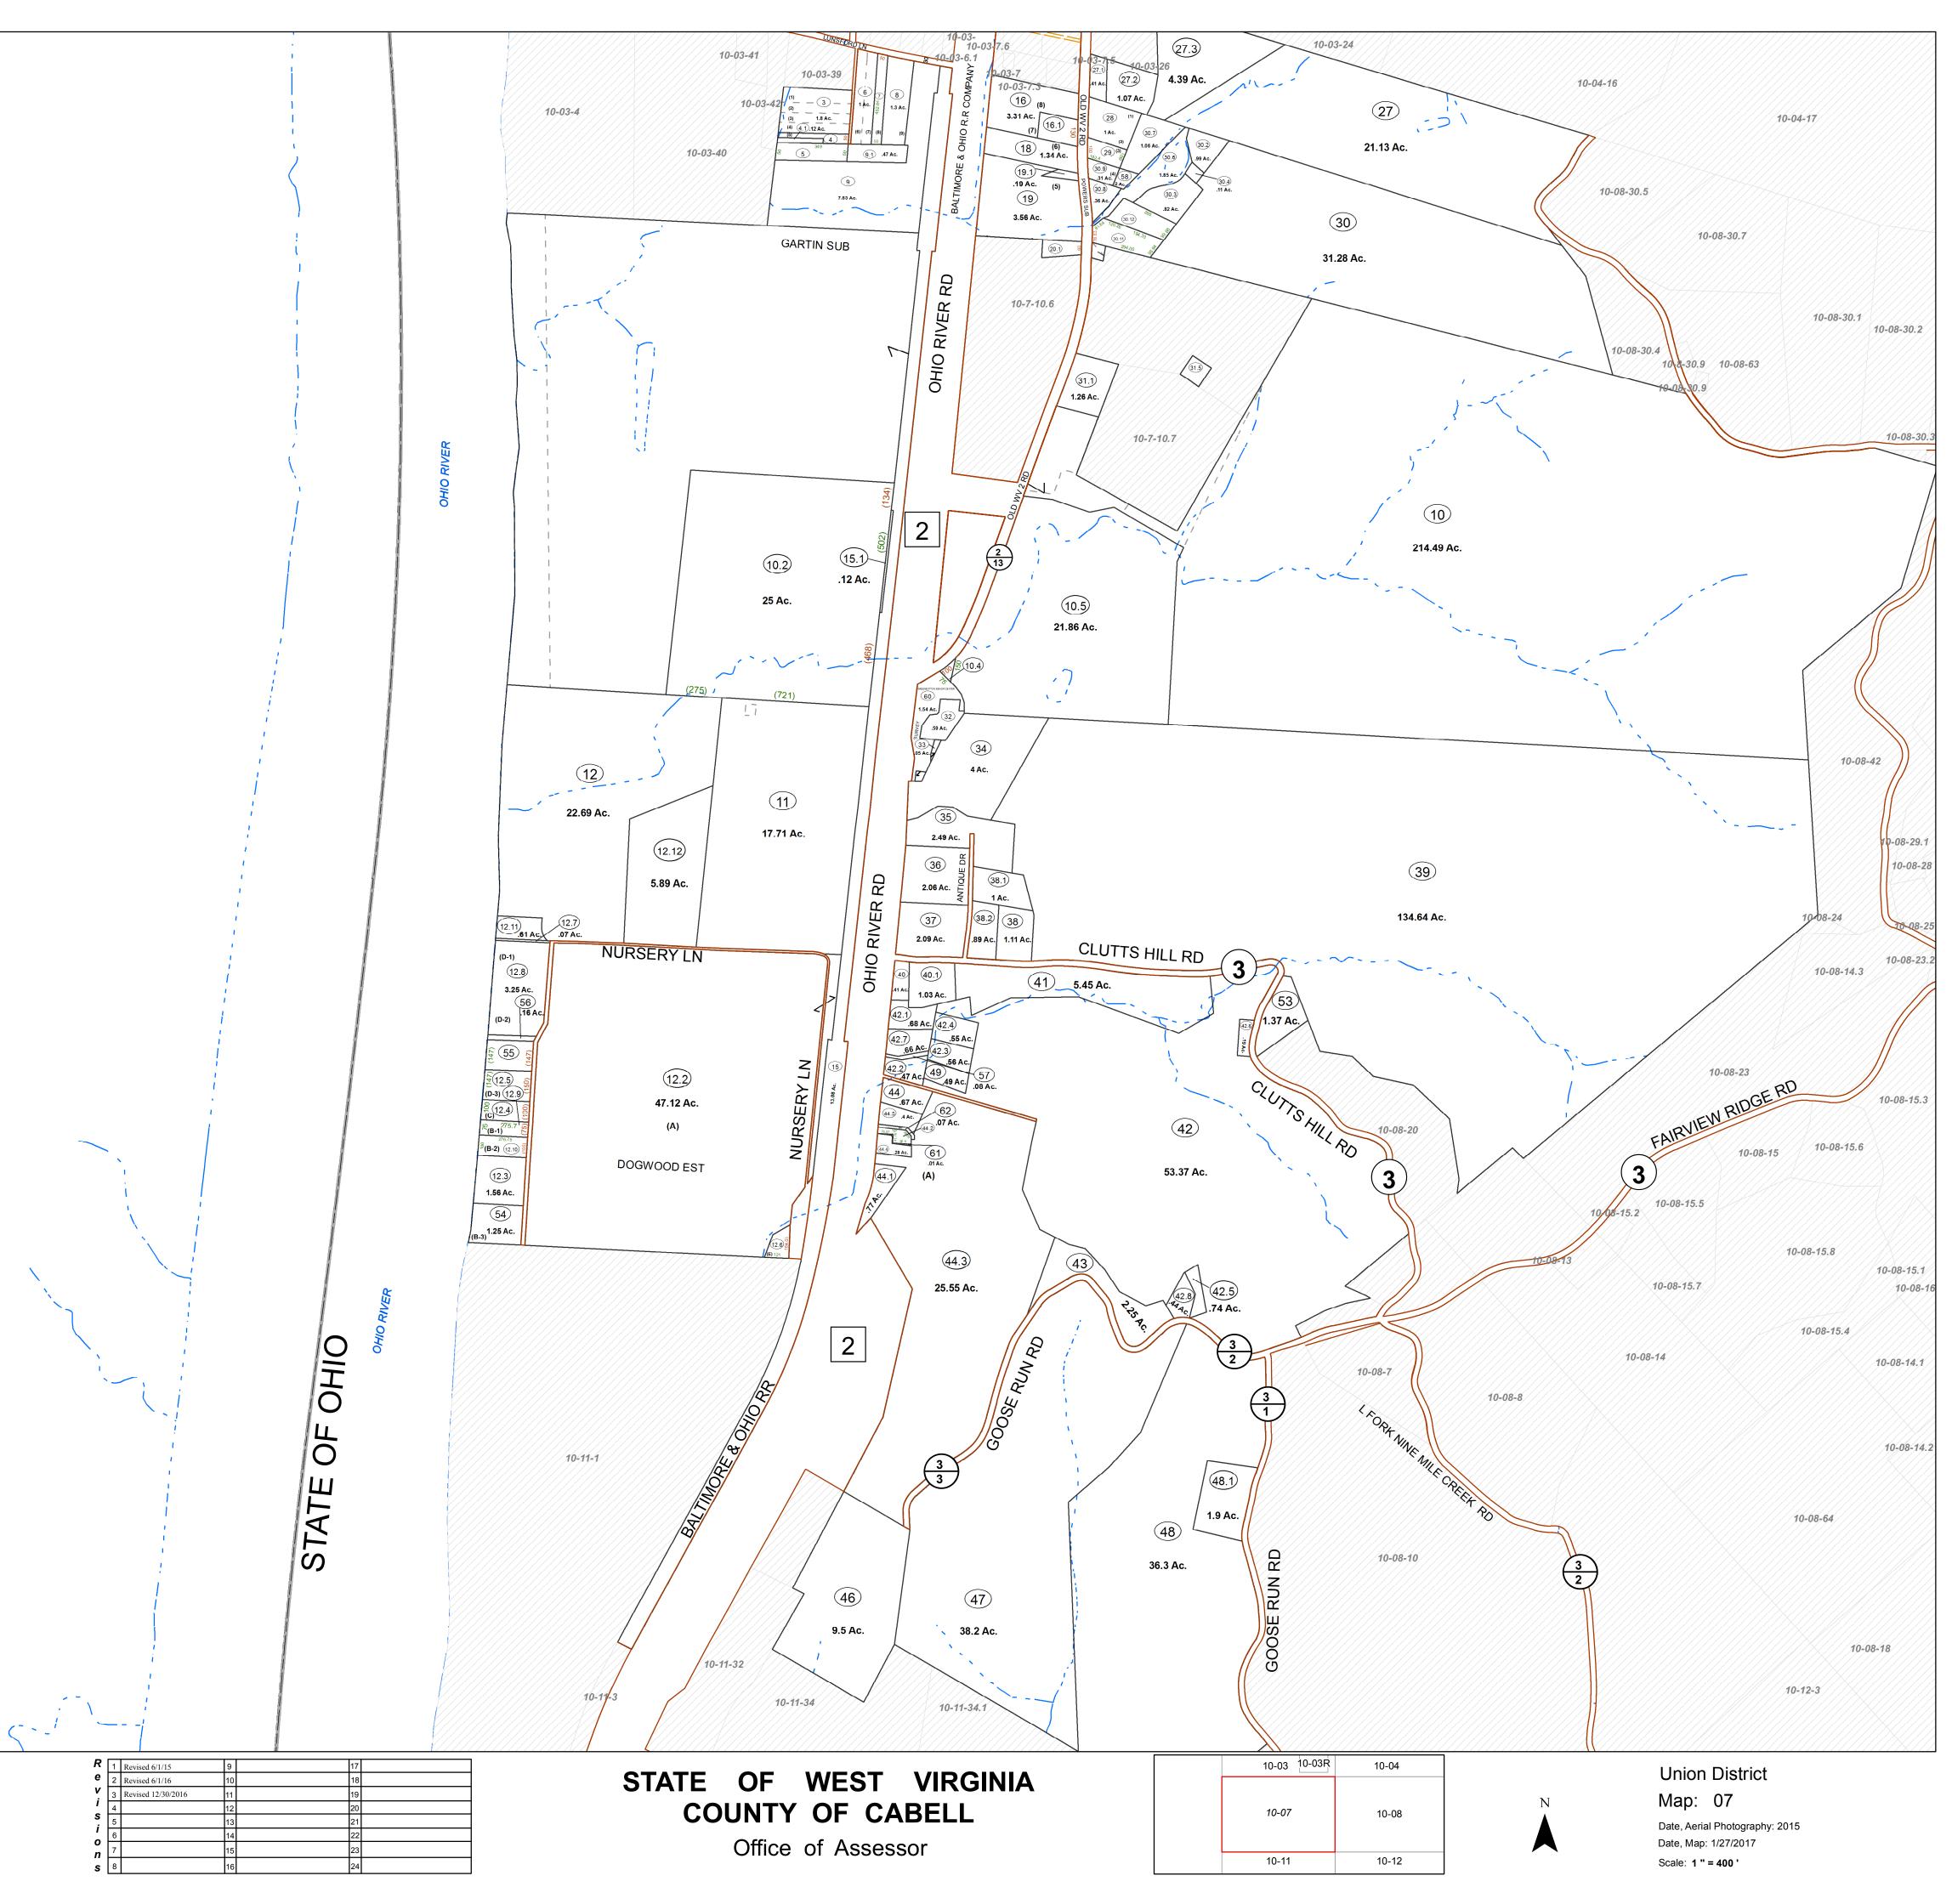

THIS DOCUMENT IS A TAX MAP: It is compiled for the purpose of taxation from available record evidence and has not been field verified. It is not a valid survey plat. The existence of data on this map does not imply any "official" status to such data. The Cabell County Assessor's Office assumes no liability that might result from the inappropriate use of this document.

RESTRICTIONS: All tax maps created under the provisions of the reappraisal legislation are the property Assessor of Cabell County, West Virginia and the reproduction, copying, modification, distribution, or sale of any copies thereof without the written permission of the Cabell County Assessor is prohibited by

law.

| Legend            |  |                   |             |
|-------------------|--|-------------------|-------------|
| Property Line     |  | Original Lot Line | (45)        |
| Road Right of Way |  | Lot Number        | (15)        |
| Corporation Line  |  | Parcel Number     | 99          |
| District Line     |  | Water             |             |
| County Line       |  | Railroad          | <del></del> |