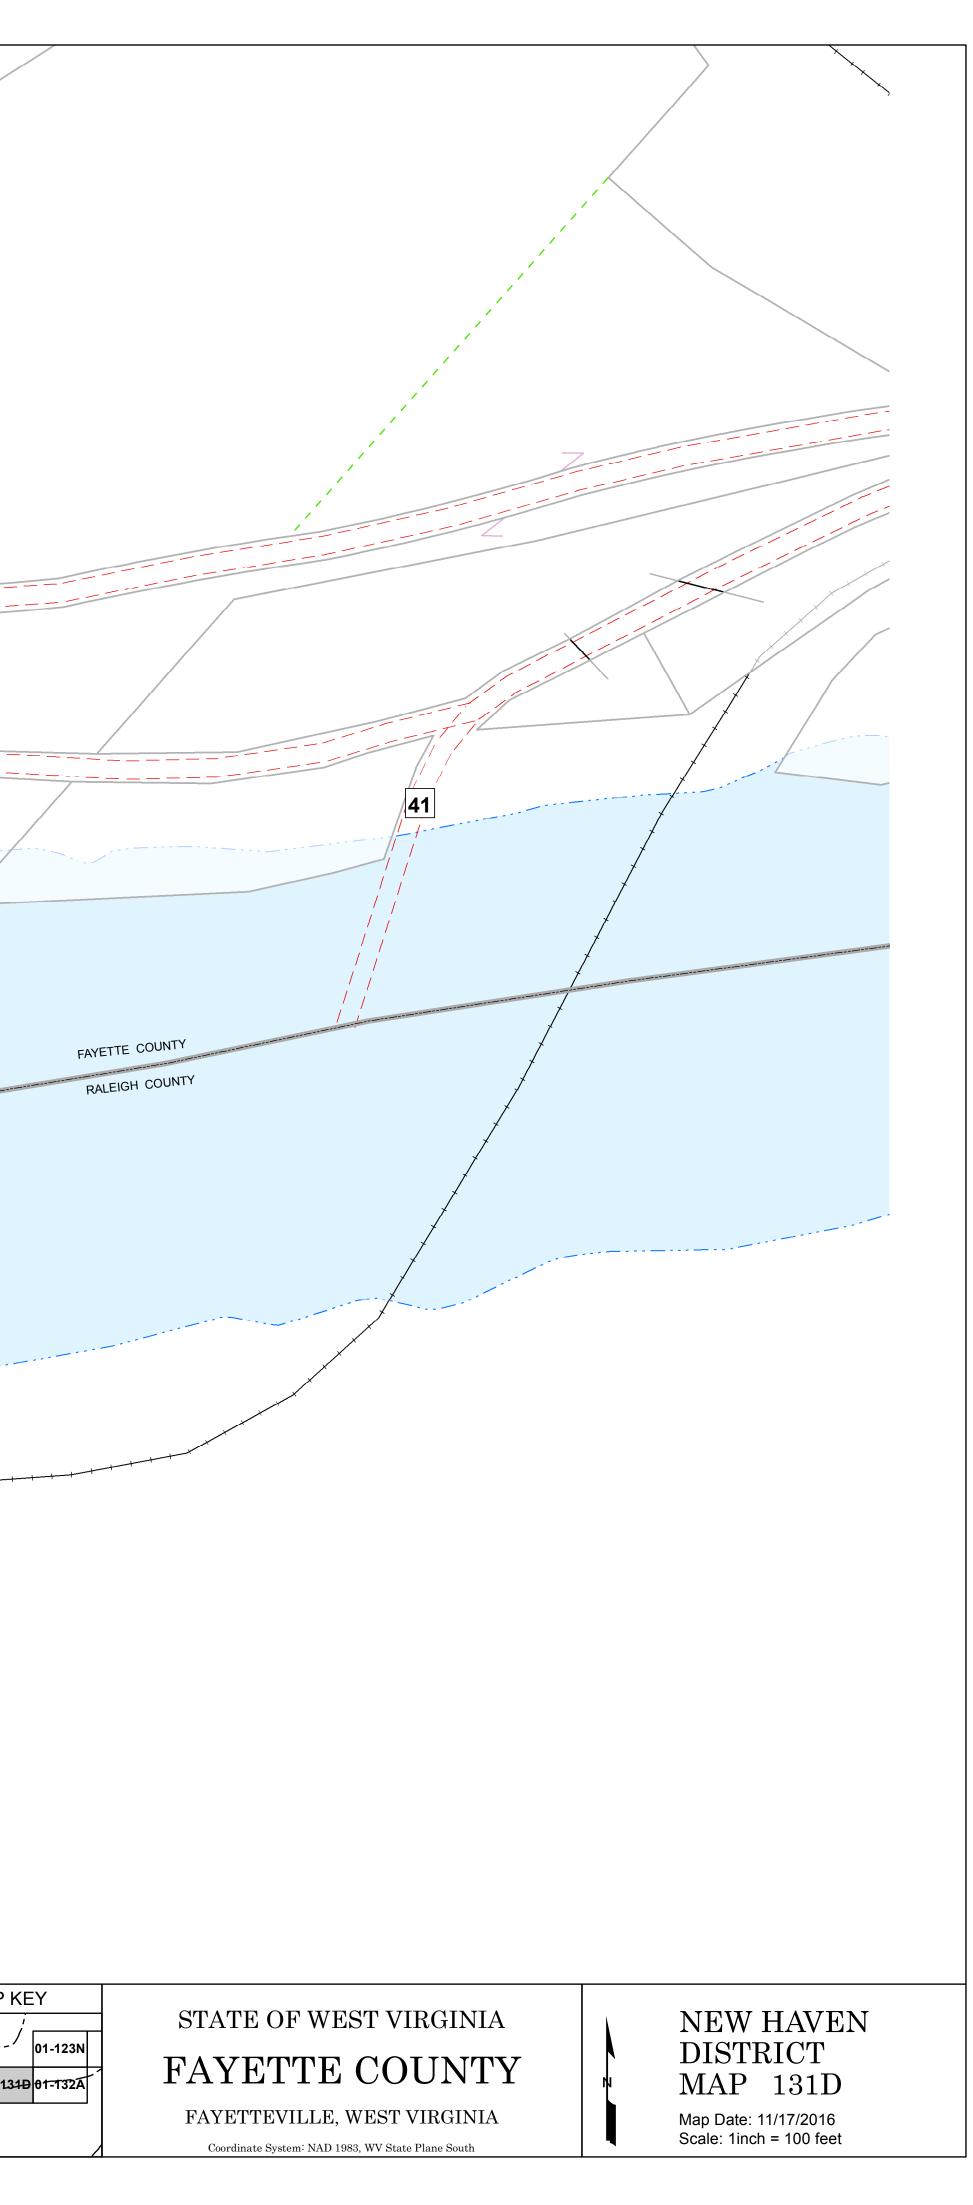

| Railroad Railroad Railroad Railroad Railroad Railroad                                                                                 |              |                                                                                         |                                   |           |                                                                                                                                                                                                                                                                                                          |                                               |
|---------------------------------------------------------------------------------------------------------------------------------------|--------------|-----------------------------------------------------------------------------------------|-----------------------------------|-----------|----------------------------------------------------------------------------------------------------------------------------------------------------------------------------------------------------------------------------------------------------------------------------------------------------------|-----------------------------------------------|
| Parcel or Index Number       15         Improvement       0         Railroad       123s         Z       Deeded Acreage       12.34Ac. | LEGEND       |                                                                                         |                                   | REVISIONS | RESTRICTIONS                                                                                                                                                                                                                                                                                             | MAP KEY                                       |
|                                                                                                                                       | <del>7</del> | Parcel or Index Number<br>Improvement<br>Railroad<br>Scaled Dimension<br>Deeded Acreage | (15)<br>(15)<br>(123s<br>12.34Ac. |           | <ul> <li>reappraisal legislation are the property of the Assessor<br/>of Fayette County, West Virginia and the reproduction,<br/>copying, modification, distribution, or sale of such tax<br/>maps or any copies thereof without the written<br/>permission of the Fayette County Assessor is</li> </ul> | 01-131C 01-131 <del>D</del> <del>01-1</del> 3 |