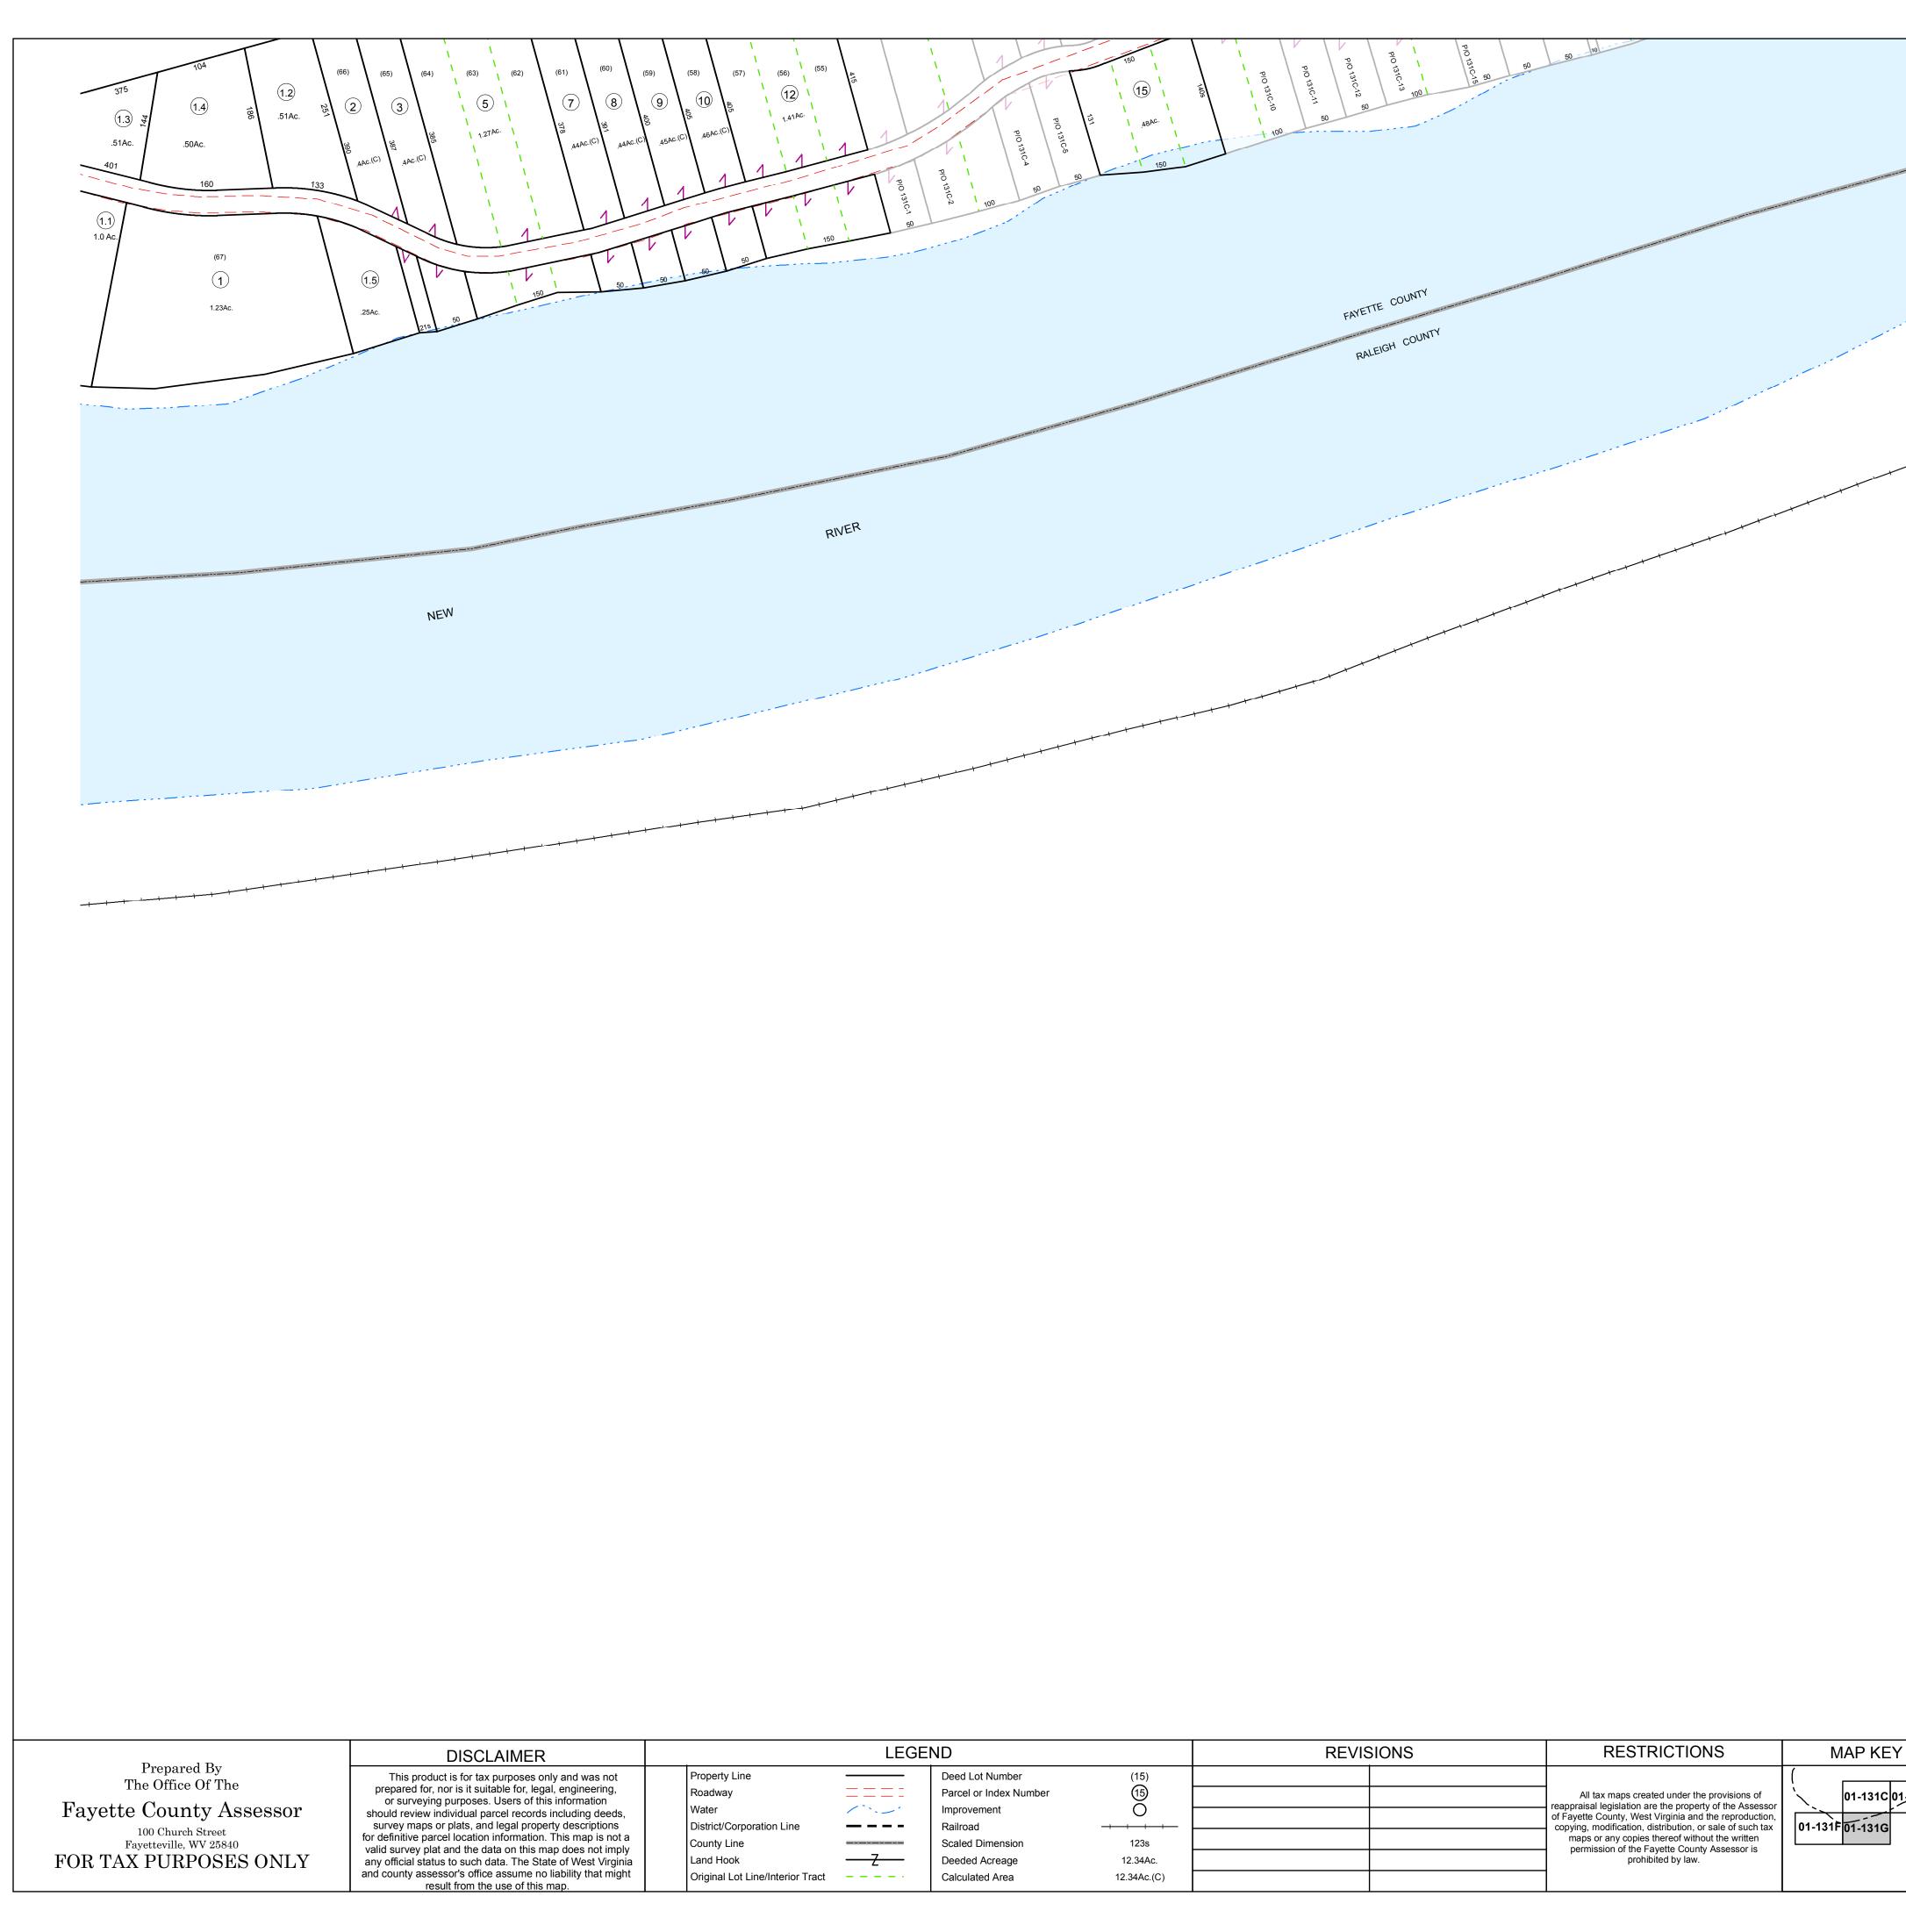

| LEGEND                                                                                                    |                                                            | REVISIONS | RESTRICTIONS                                                                                                                                                                                                                                                                                                                                           | MAP KEY                                               |
|-----------------------------------------------------------------------------------------------------------|------------------------------------------------------------|-----------|--------------------------------------------------------------------------------------------------------------------------------------------------------------------------------------------------------------------------------------------------------------------------------------------------------------------------------------------------------|-------------------------------------------------------|
| Deed Lot Nu<br>Parcel or Inc<br>Improvemen<br>Railroad<br>Scaled Dime<br>Z<br>Deeded Acre<br>Calculated A | lex Number<br>t<br>ension<br>t<br>123s<br>eage<br>12.34Ac. |           | All tax maps created under the provisions of<br>reappraisal legislation are the property of the Assessor<br>of Fayette County, West Virginia and the reproduction,<br>copying, modification, distribution, or sale of such tax<br>maps or any copies thereof without the written<br>permission of the Fayette County Assessor is<br>prohibited by law. | (<br>01-131C 01-131 <del>D</del> -<br>01-131F 01-131G |

NEW HAVEN DISTRICT MAP 131G Map Date: 11/17/2016 Scale: 1inch = 100 feet