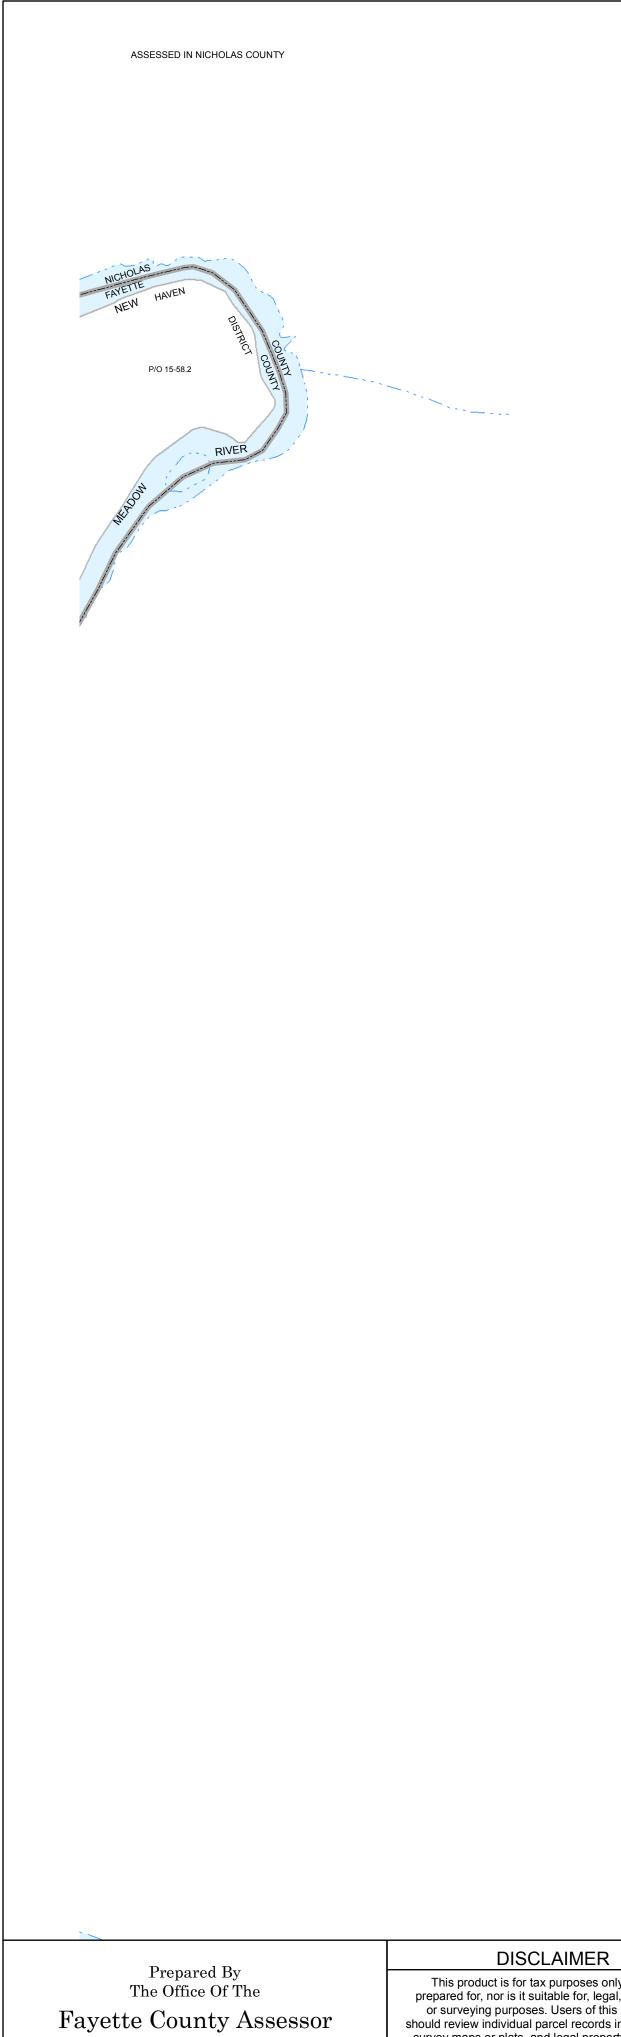

100 Church Street Fayetteville, WV 25840

FOR TAX PURPOSES ONLY

This product is for tax purposes only and was not prepared for, nor is it suitable for, legal, engineering, or surveying purposes. Users of this information should review individual parcel records including deeds, survey maps or plats, and legal property descriptions for definitive parcel location information. This map is not a valid survey plat and the data on this map does not imply valid survey plat and the data on this map does not imply any official status to such data. The State of West Virginia and county assessor's office assume no liability that might result from the use of this map.

Property Line Roadway Water District/Corporation Line County Line Land Hook Original Lot Line/Interior Tract -

| LEGEND                                                                                                                                | REVISIONS | RESTRICTIONS                                                                                                                                                                                                                                                                                                                                           | MAP KEY                                                                          |
|---------------------------------------------------------------------------------------------------------------------------------------|-----------|--------------------------------------------------------------------------------------------------------------------------------------------------------------------------------------------------------------------------------------------------------------------------------------------------------------------------------------------------------|----------------------------------------------------------------------------------|
| Deed Lot Number(15)Parcel or Index Number(15)Improvement0RailroadScaled Dimension123sDeeded Acreage12.34Ac.Calculated Area12.34Ac.(C) |           | All tax maps created under the provisions of<br>reappraisal legislation are the property of the Assessor<br>of Fayette County, West Virginia and the reproduction,<br>copying, modification, distribution, or sale of such tax<br>maps or any copies thereof without the written<br>permission of the Fayette County Assessor is<br>prohibited by law. | 01-5 01-6   01-10 01-10   01-155 01-16   01-21 01-22   01-21 01-29   01-28 01-29 |

## STATE OF WEST VIRGINIA FAYETTE COUNTY

FAYETTEVILLE, WEST VIRGINIA Coordinate System: NAD 1983, WV State Plane South

NEW HAVEN DISTRICT MAP 16 Map Date: 12/09/2014 Scale: 1inch = 400 feet