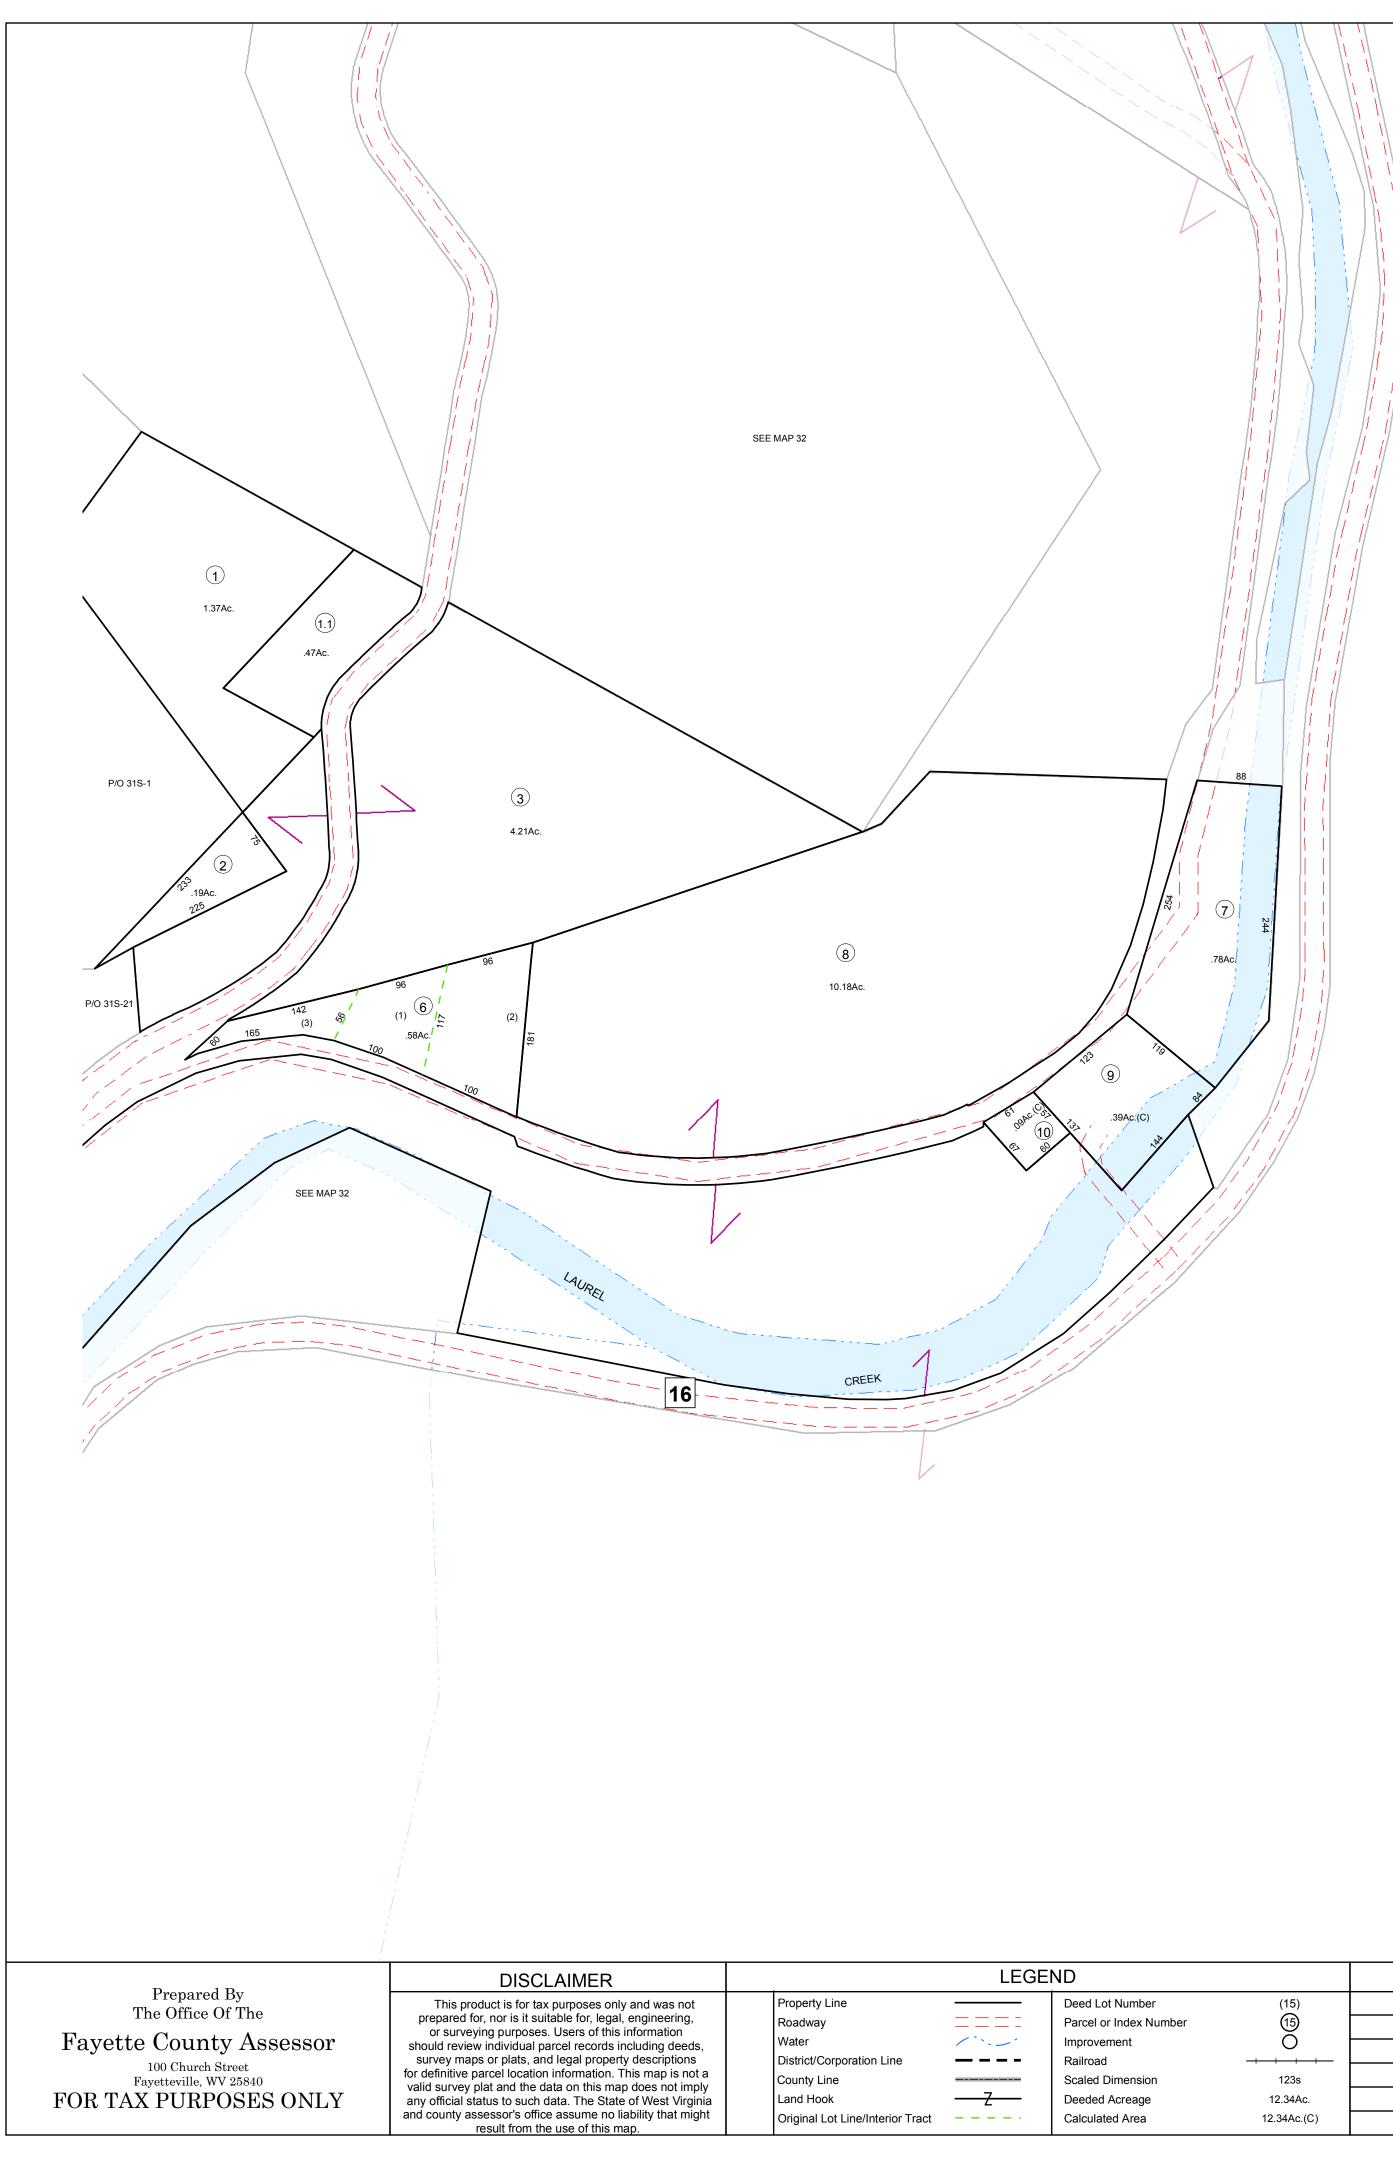

SEE MAP 32

| LEGEND                                                                                                                                | REVISIONS | RESTRICTIONS                                                                                                                                                                                                                                                                                                                                           | MAP K                          | ΈY |  |
|---------------------------------------------------------------------------------------------------------------------------------------|-----------|--------------------------------------------------------------------------------------------------------------------------------------------------------------------------------------------------------------------------------------------------------------------------------------------------------------------------------------------------------|--------------------------------|----|--|
| Deed Lot Number(15)Parcel or Index Number(15)Improvement0RailroadScaled Dimension123sDeeded Acreage12.34Ac.Calculated Area12.34Ac.(C) |           | All tax maps created under the provisions of<br>reappraisal legislation are the property of the Assessor<br>of Fayette County, West Virginia and the reproduction,<br>copying, modification, distribution, or sale of such tax<br>maps or any copies thereof without the written<br>permission of the Fayette County Assessor is<br>prohibited by law. | 01-31S 01-32I<br>01-39D 01-40/ | -  |  |

## STATE OF WEST VIRGINIA FAYETTE COUNTY FAYETTEVILLE, WEST VIRGINIA

Coordinate System: NAD 1983, WV State Plane South

## NEW HAVEN DISTRICT MAP 32N Map Date: 12/16/2014 Scale: 1inch = 100 feet