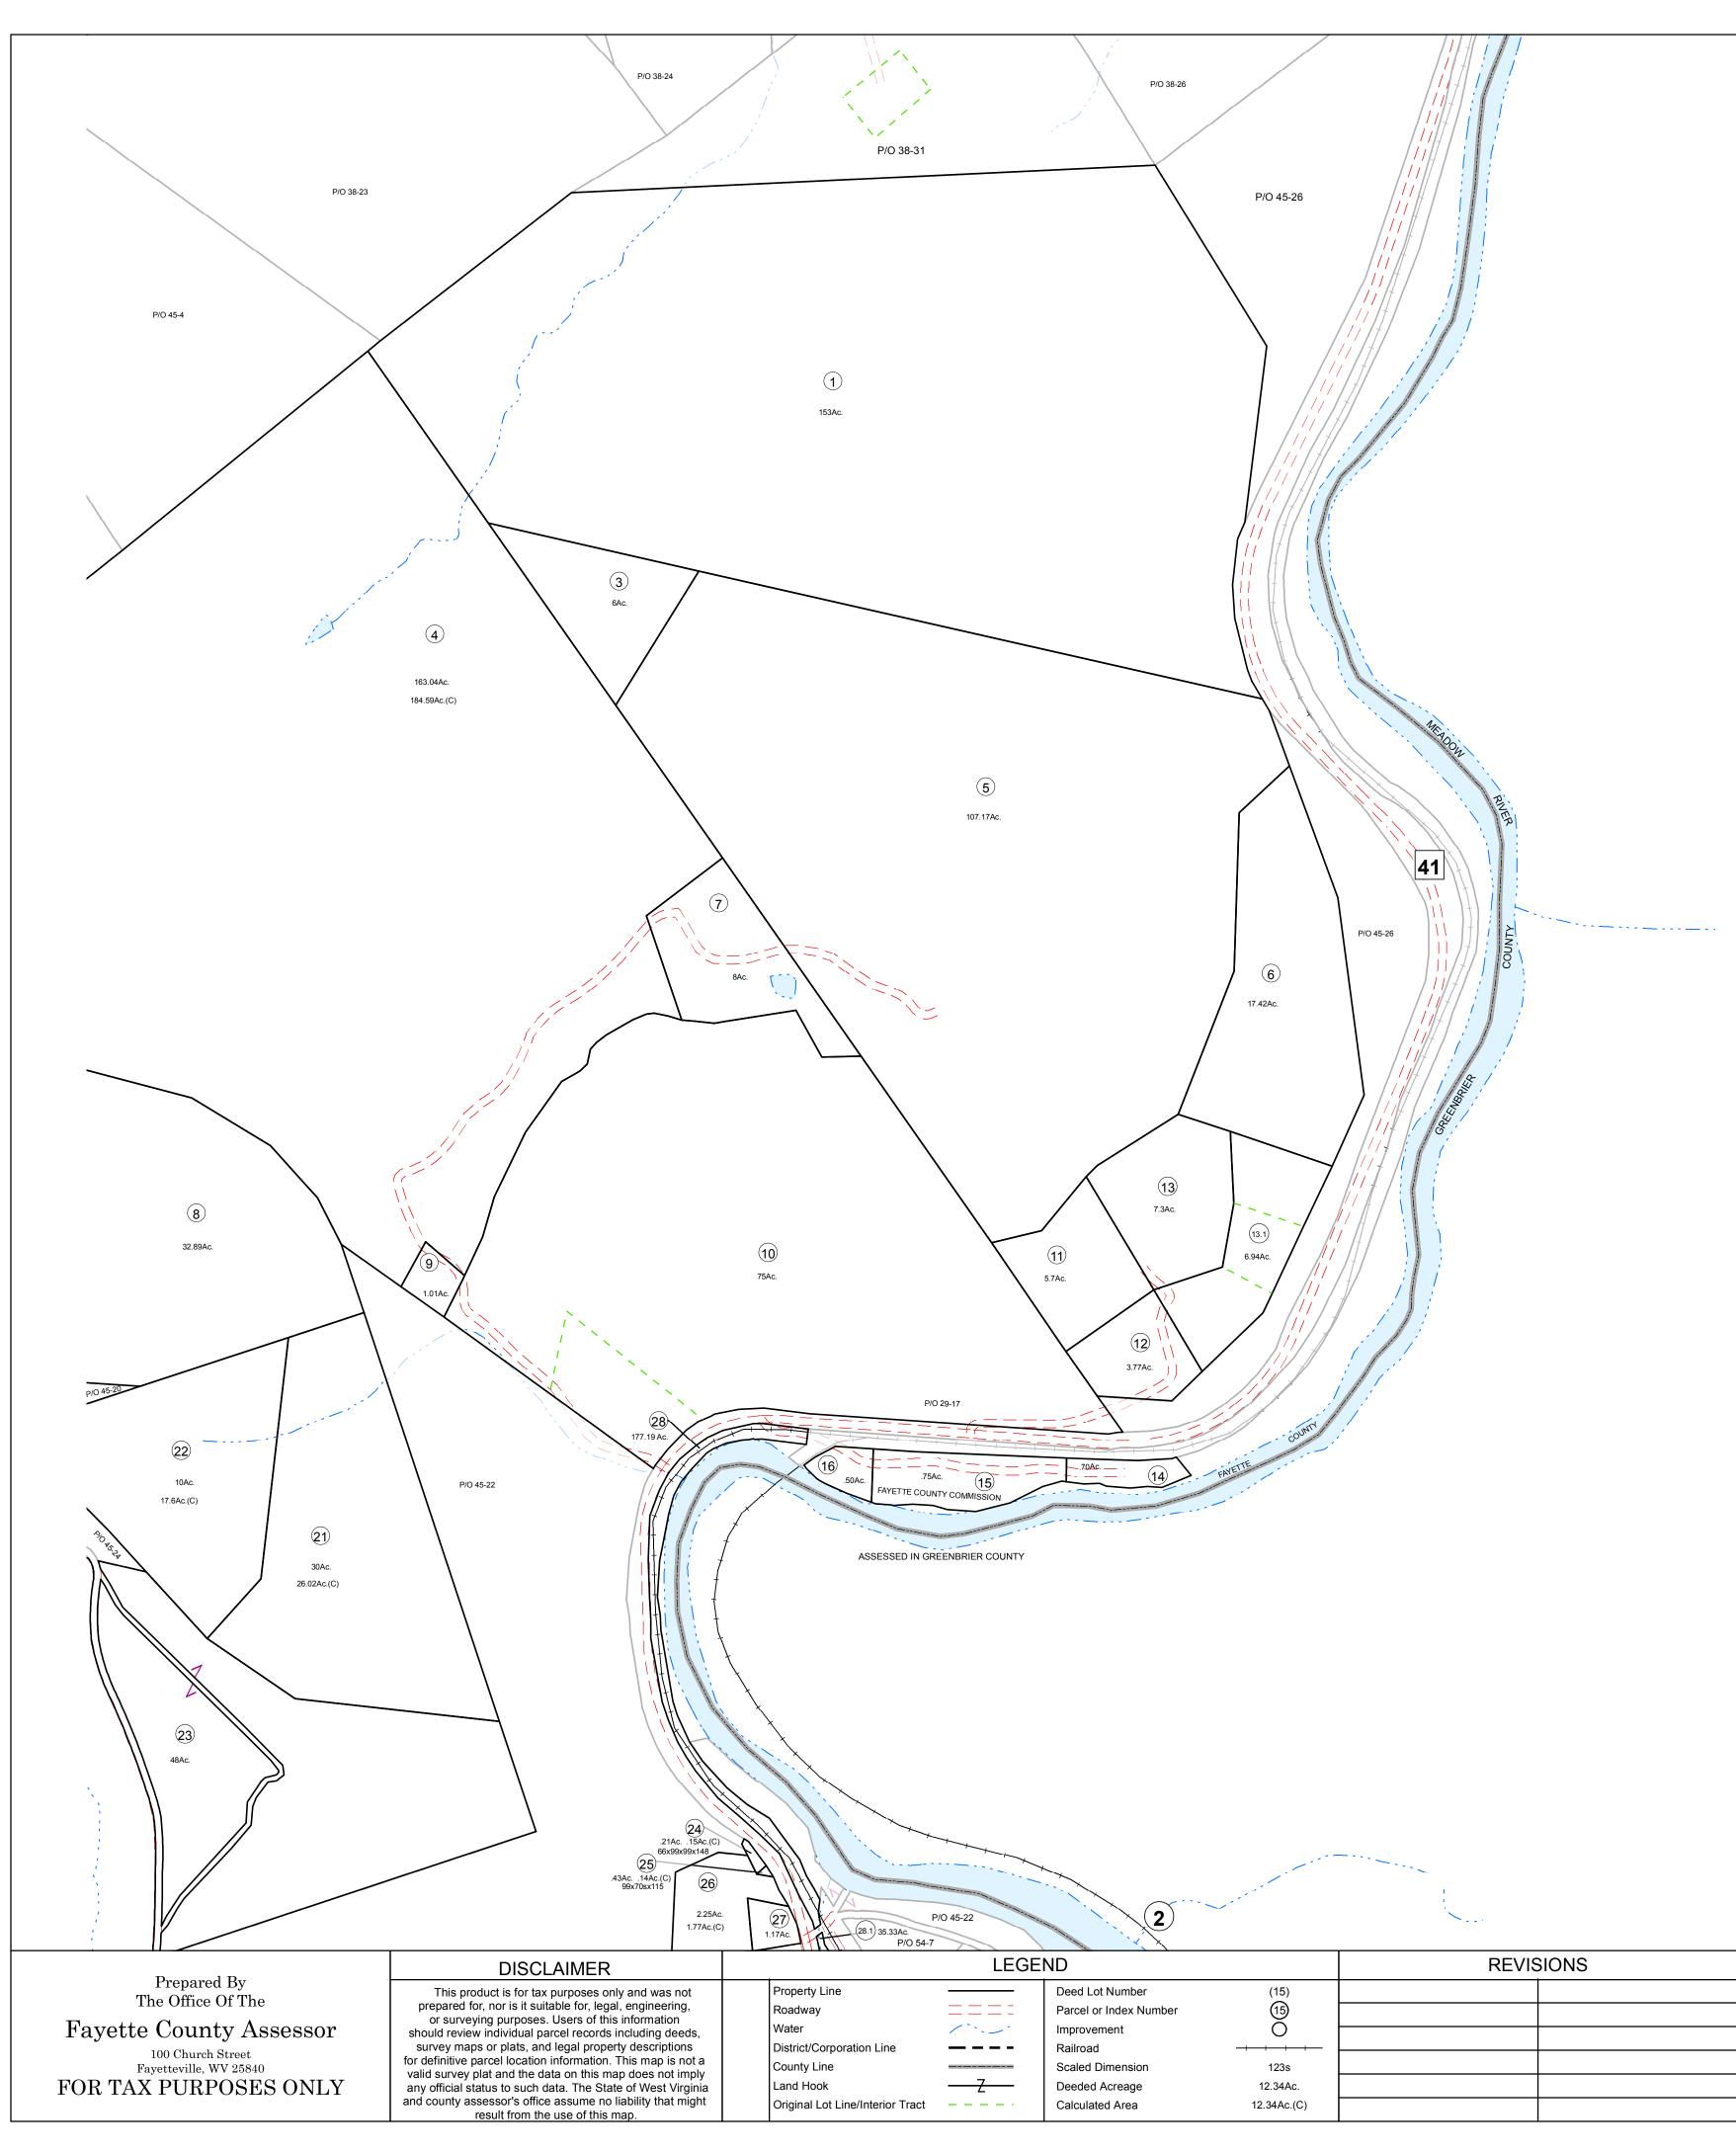

STATE OF WEST VIRGINIA FAYETTE COUNTY FAYETTEVILLE, WEST VIRGINIA Coordinate System: NAD 1983, WV State Plane South

NEW HAVEN DISTRICT MAP 46 Map Date: 06/24/2015 Scale: 1inch = 400 feet