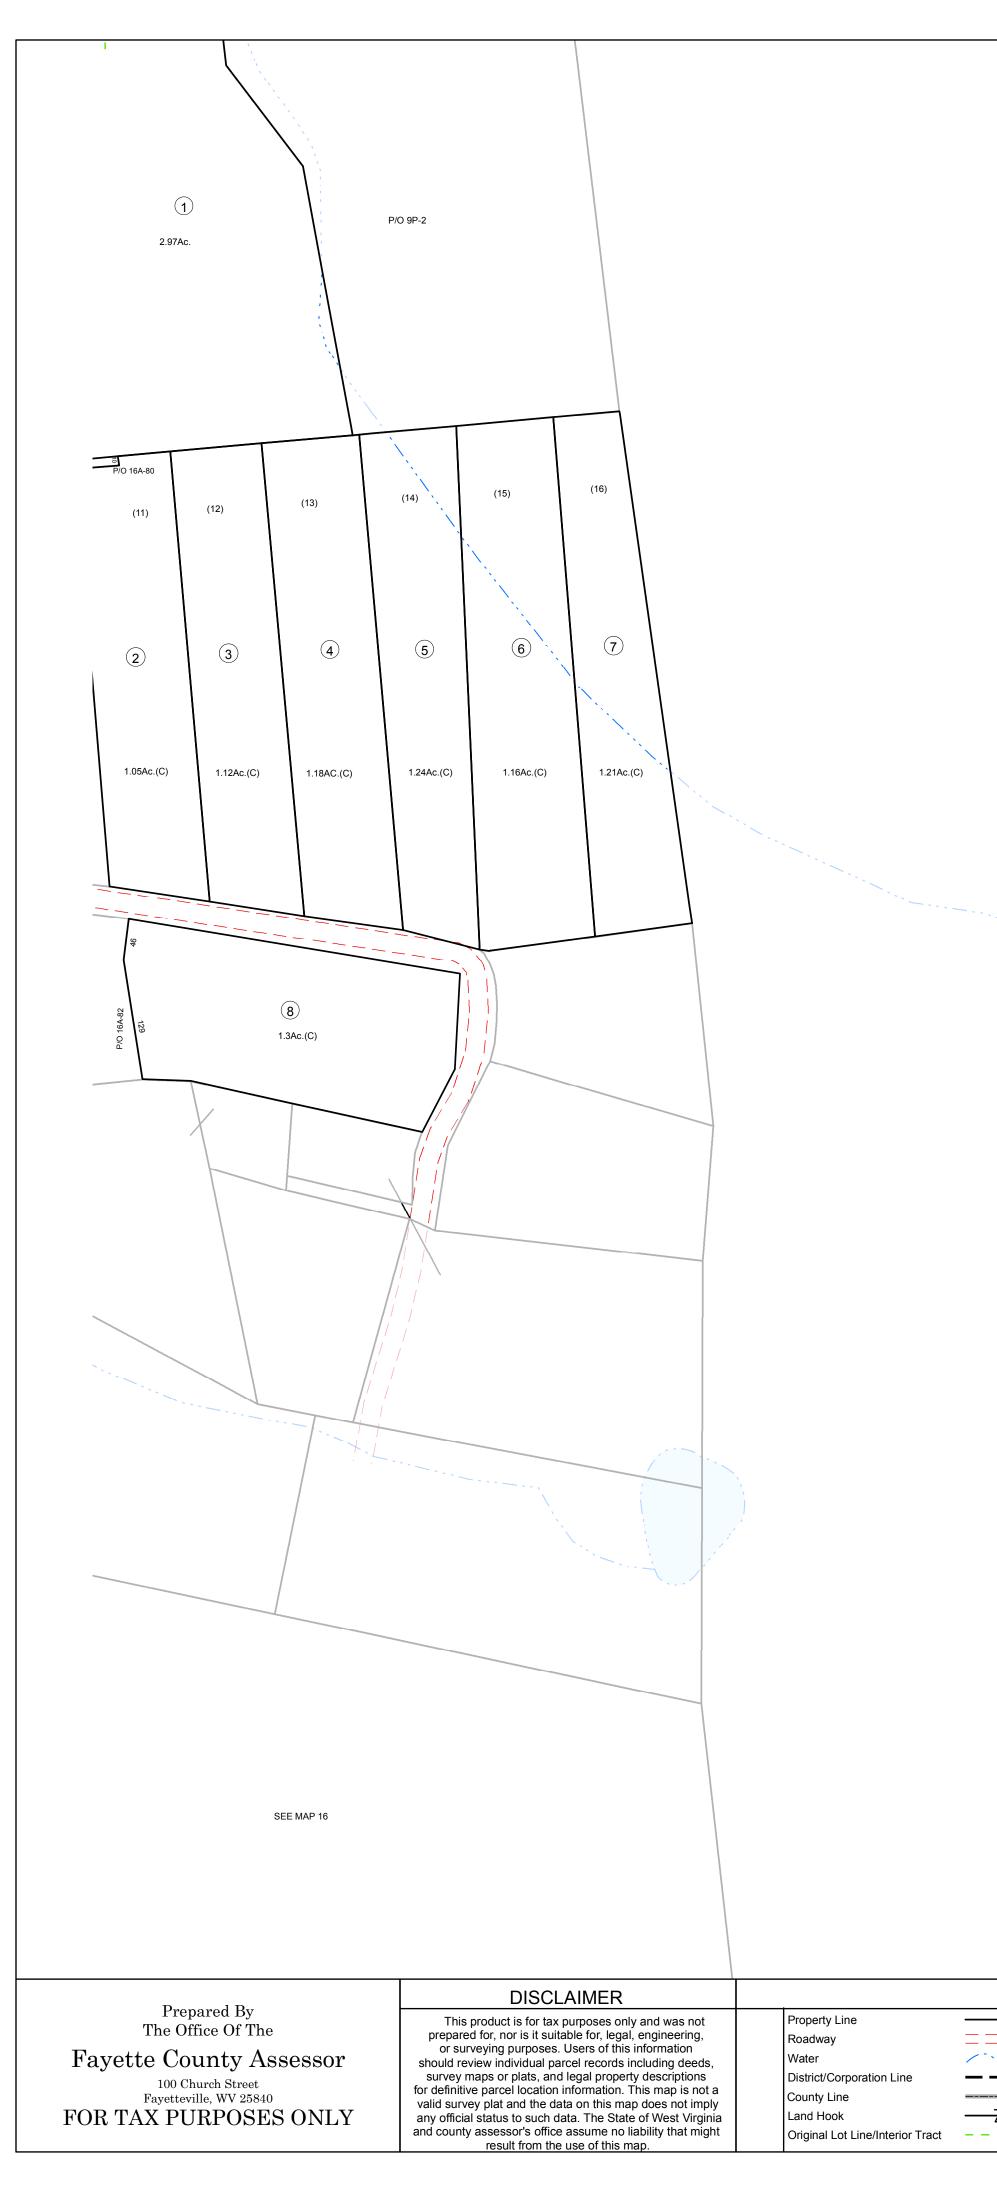

SEE MAP 16

| LEGEND |                                       |                  | REVISIONS | RESTRICTIONS                                                                                                                                                                                                                                                                                                                                           | N      | IAP KE | ΞY     |
|--------|---------------------------------------|------------------|-----------|--------------------------------------------------------------------------------------------------------------------------------------------------------------------------------------------------------------------------------------------------------------------------------------------------------------------------------------------------------|--------|--------|--------|
|        | Deed Lot Number                       | (15)             |           |                                                                                                                                                                                                                                                                                                                                                        | 02-9J  | 02-9K  | 02-9L  |
|        | Parcel or Index Number<br>Improvement |                  |           | All tax maps created under the provisions of<br>reappraisal legislation are the property of the Assessor<br>of Fayette County, West Virginia and the reproduction,<br>copying, modification, distribution, or sale of such tax<br>maps or any copies thereof without the written<br>permission of the Fayette County Assessor is<br>prohibited by law. | 02-9N  | 02-9P  | 02-9R  |
|        | Railroad                              |                  |           |                                                                                                                                                                                                                                                                                                                                                        | 02-16A | 02-16B |        |
| <br>   | Scaled Dimension<br>Deeded Acreage    | 123s<br>12.34Ac. |           |                                                                                                                                                                                                                                                                                                                                                        | 02-16E |        | 02-16G |
|        | Calculated Area                       | 12.34Ac.(C)      |           |                                                                                                                                                                                                                                                                                                                                                        |        | 02-16K | 02-16L |

STATE OF WEST VIRGINIA FAYETTE COUNTY FAYETTEVILLE, WEST VIRGINIA

Coordinate System: NAD 1983, WV State Plane South

PLATEAU DISTRICT MAP 16B Map Date: 11/01/2016 Scale: 1inch = 100 feet