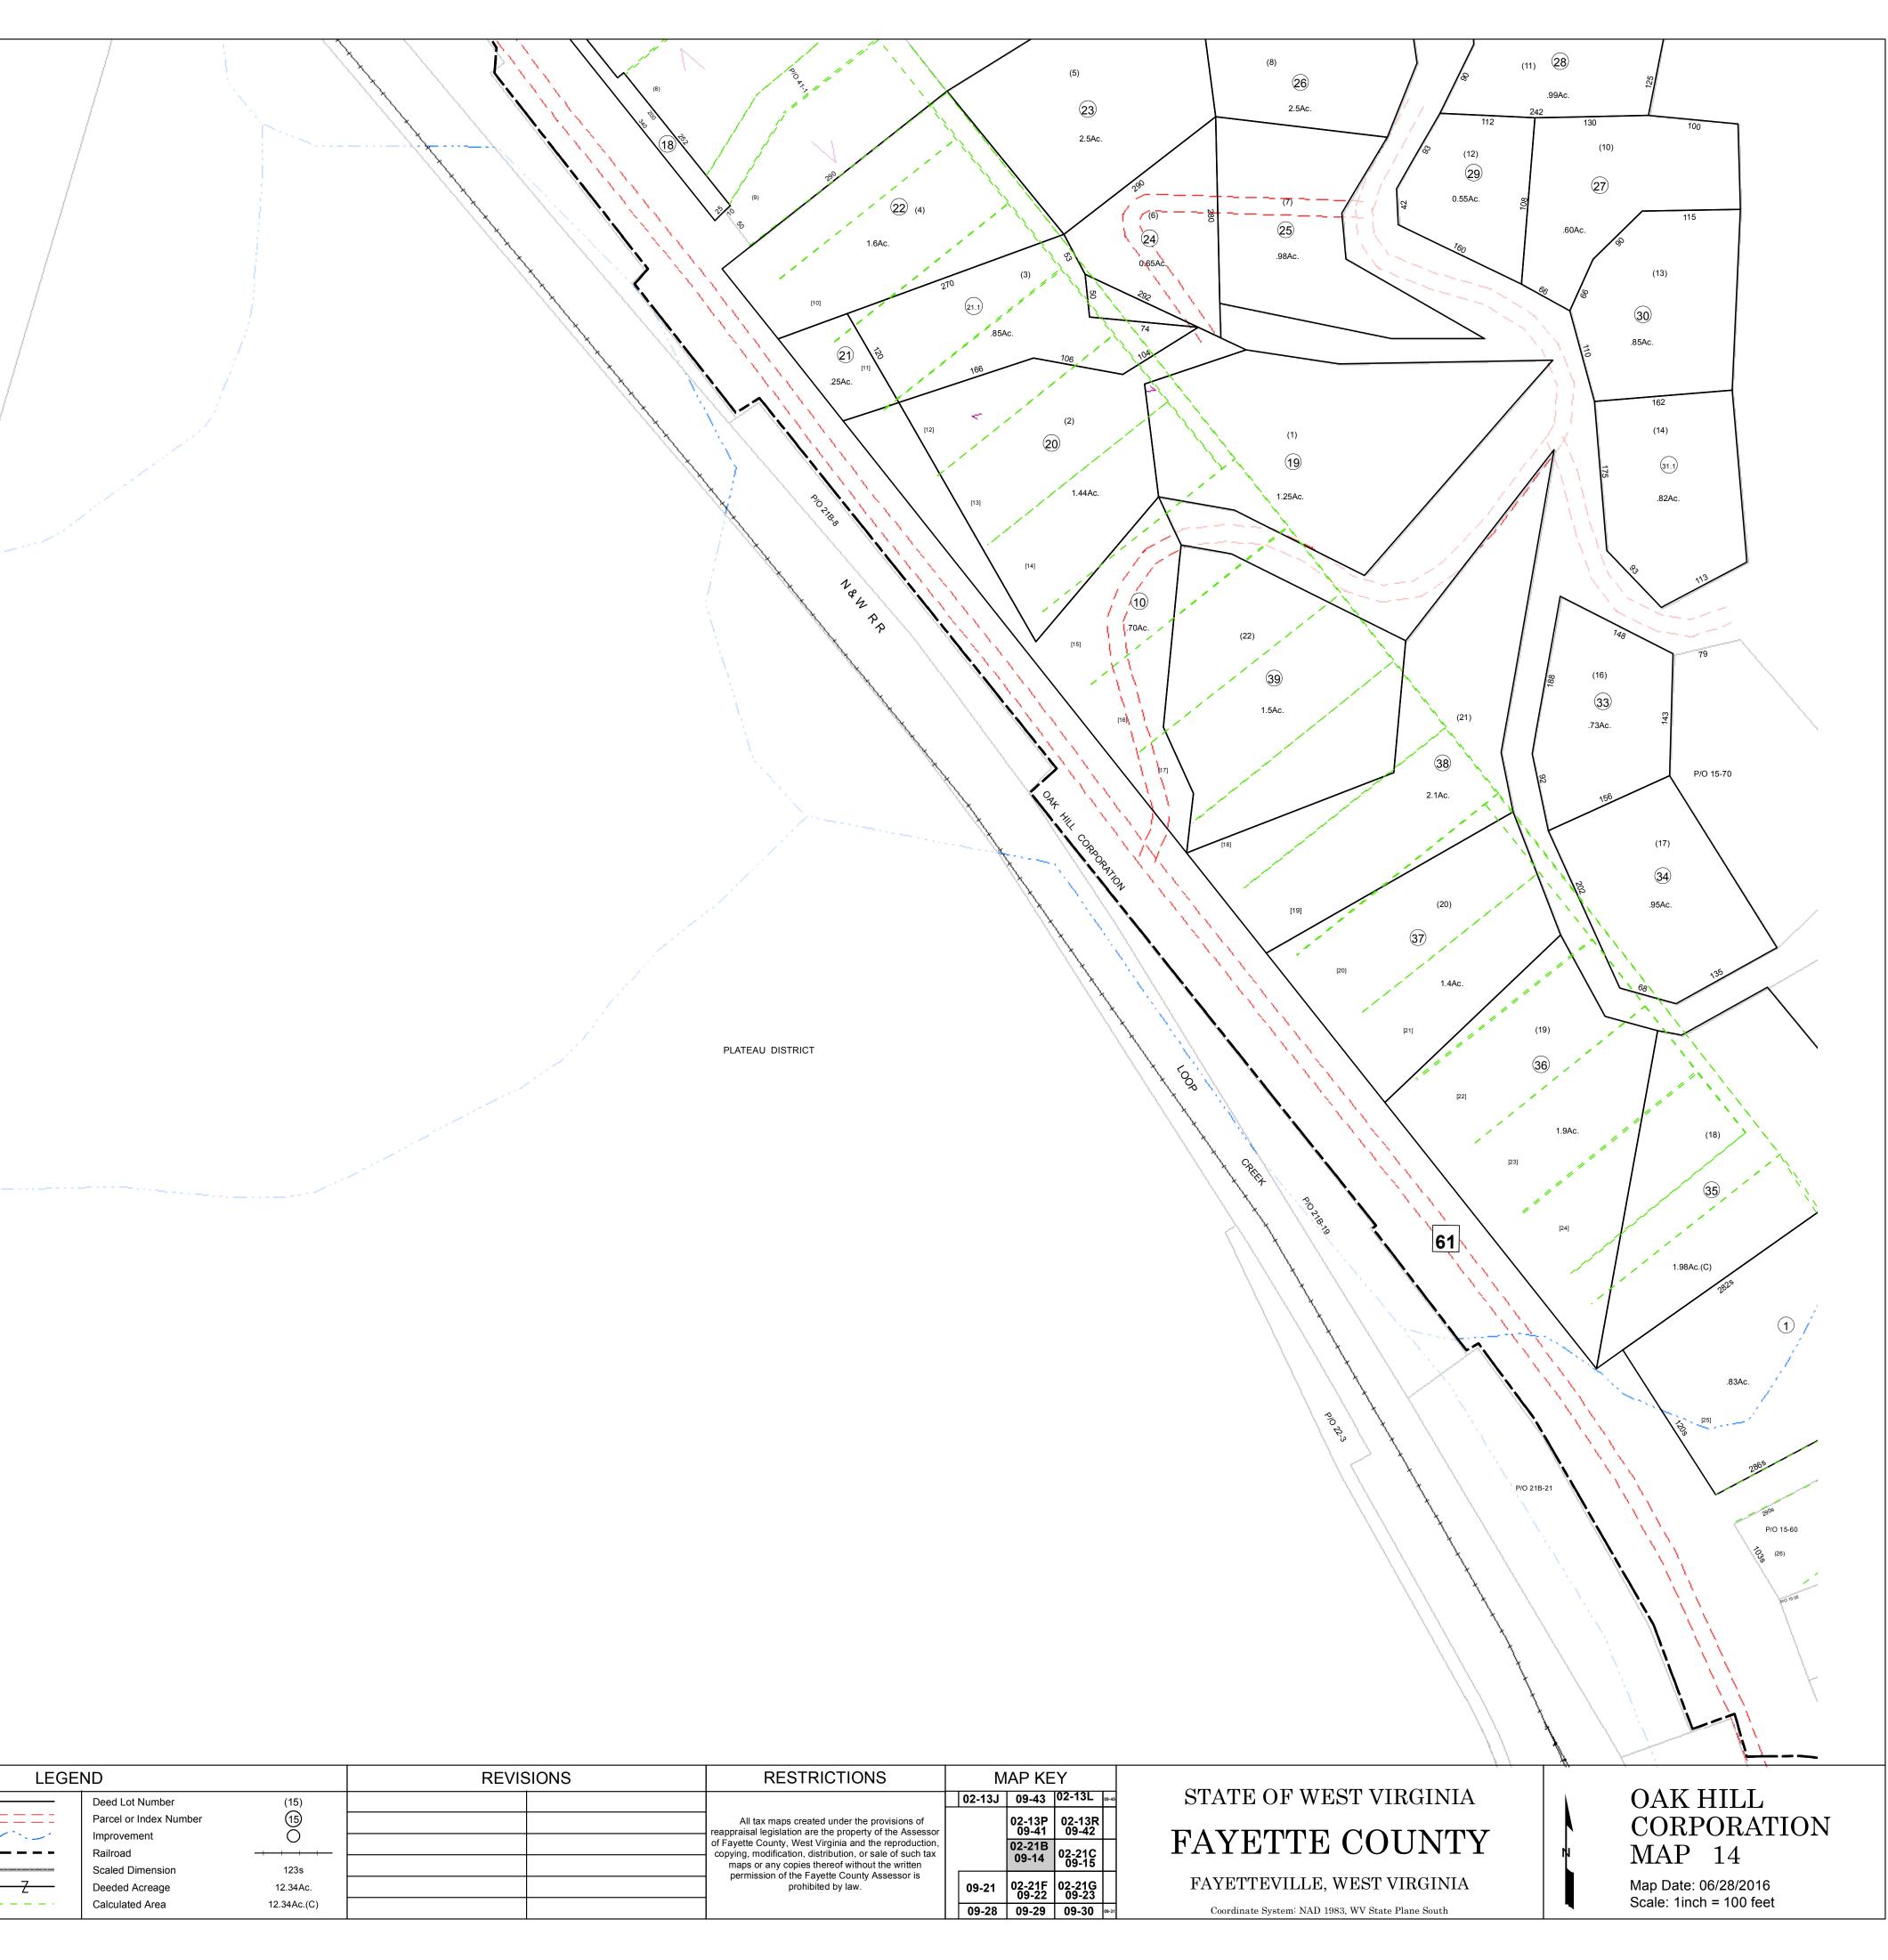

|   | LEGEND                           |                  |                 |                  | REVISIONS |                                                                                                                                                                      | RESTRICTIONS                                                                                          | MAP KEY         |                 |              |
|---|----------------------------------|------------------|-----------------|------------------|-----------|----------------------------------------------------------------------------------------------------------------------------------------------------------------------|-------------------------------------------------------------------------------------------------------|-----------------|-----------------|--------------|
|   | Property Line                    |                  | Deed Lot Number | (15)             |           |                                                                                                                                                                      |                                                                                                       | 02-13J          | 09-43           | 02-13        |
|   | Roadway<br>Water                 | Scaled Dimension |                 | (15)             |           |                                                                                                                                                                      | All tax maps created under the provisions of reappraisal legislation are the property of the Assessor |                 | 02-13P<br>09-41 | 02-1<br>09-4 |
|   | District/Corporation Line        |                  |                 |                  |           | of Fayette County, West Virginia and the reproduction,<br>copying, modification, distribution, or sale of such tax<br>maps or any copies thereof without the written |                                                                                                       | 02-21B<br>09-14 | 02-21<br>09-1   |              |
| I | County Line<br>Land Hook         |                  | Deeded Acreage  | 123s<br>12.34Ac. |           |                                                                                                                                                                      | permission of the Fayette County Assessor is<br>prohibited by law.                                    |                 | 02-21F<br>09-22 |              |
|   | Original Lot Line/Interior Tract |                  | Calculated Area | 12.34Ac.(C)      |           |                                                                                                                                                                      |                                                                                                       | 09-28           | 09-29           |              |