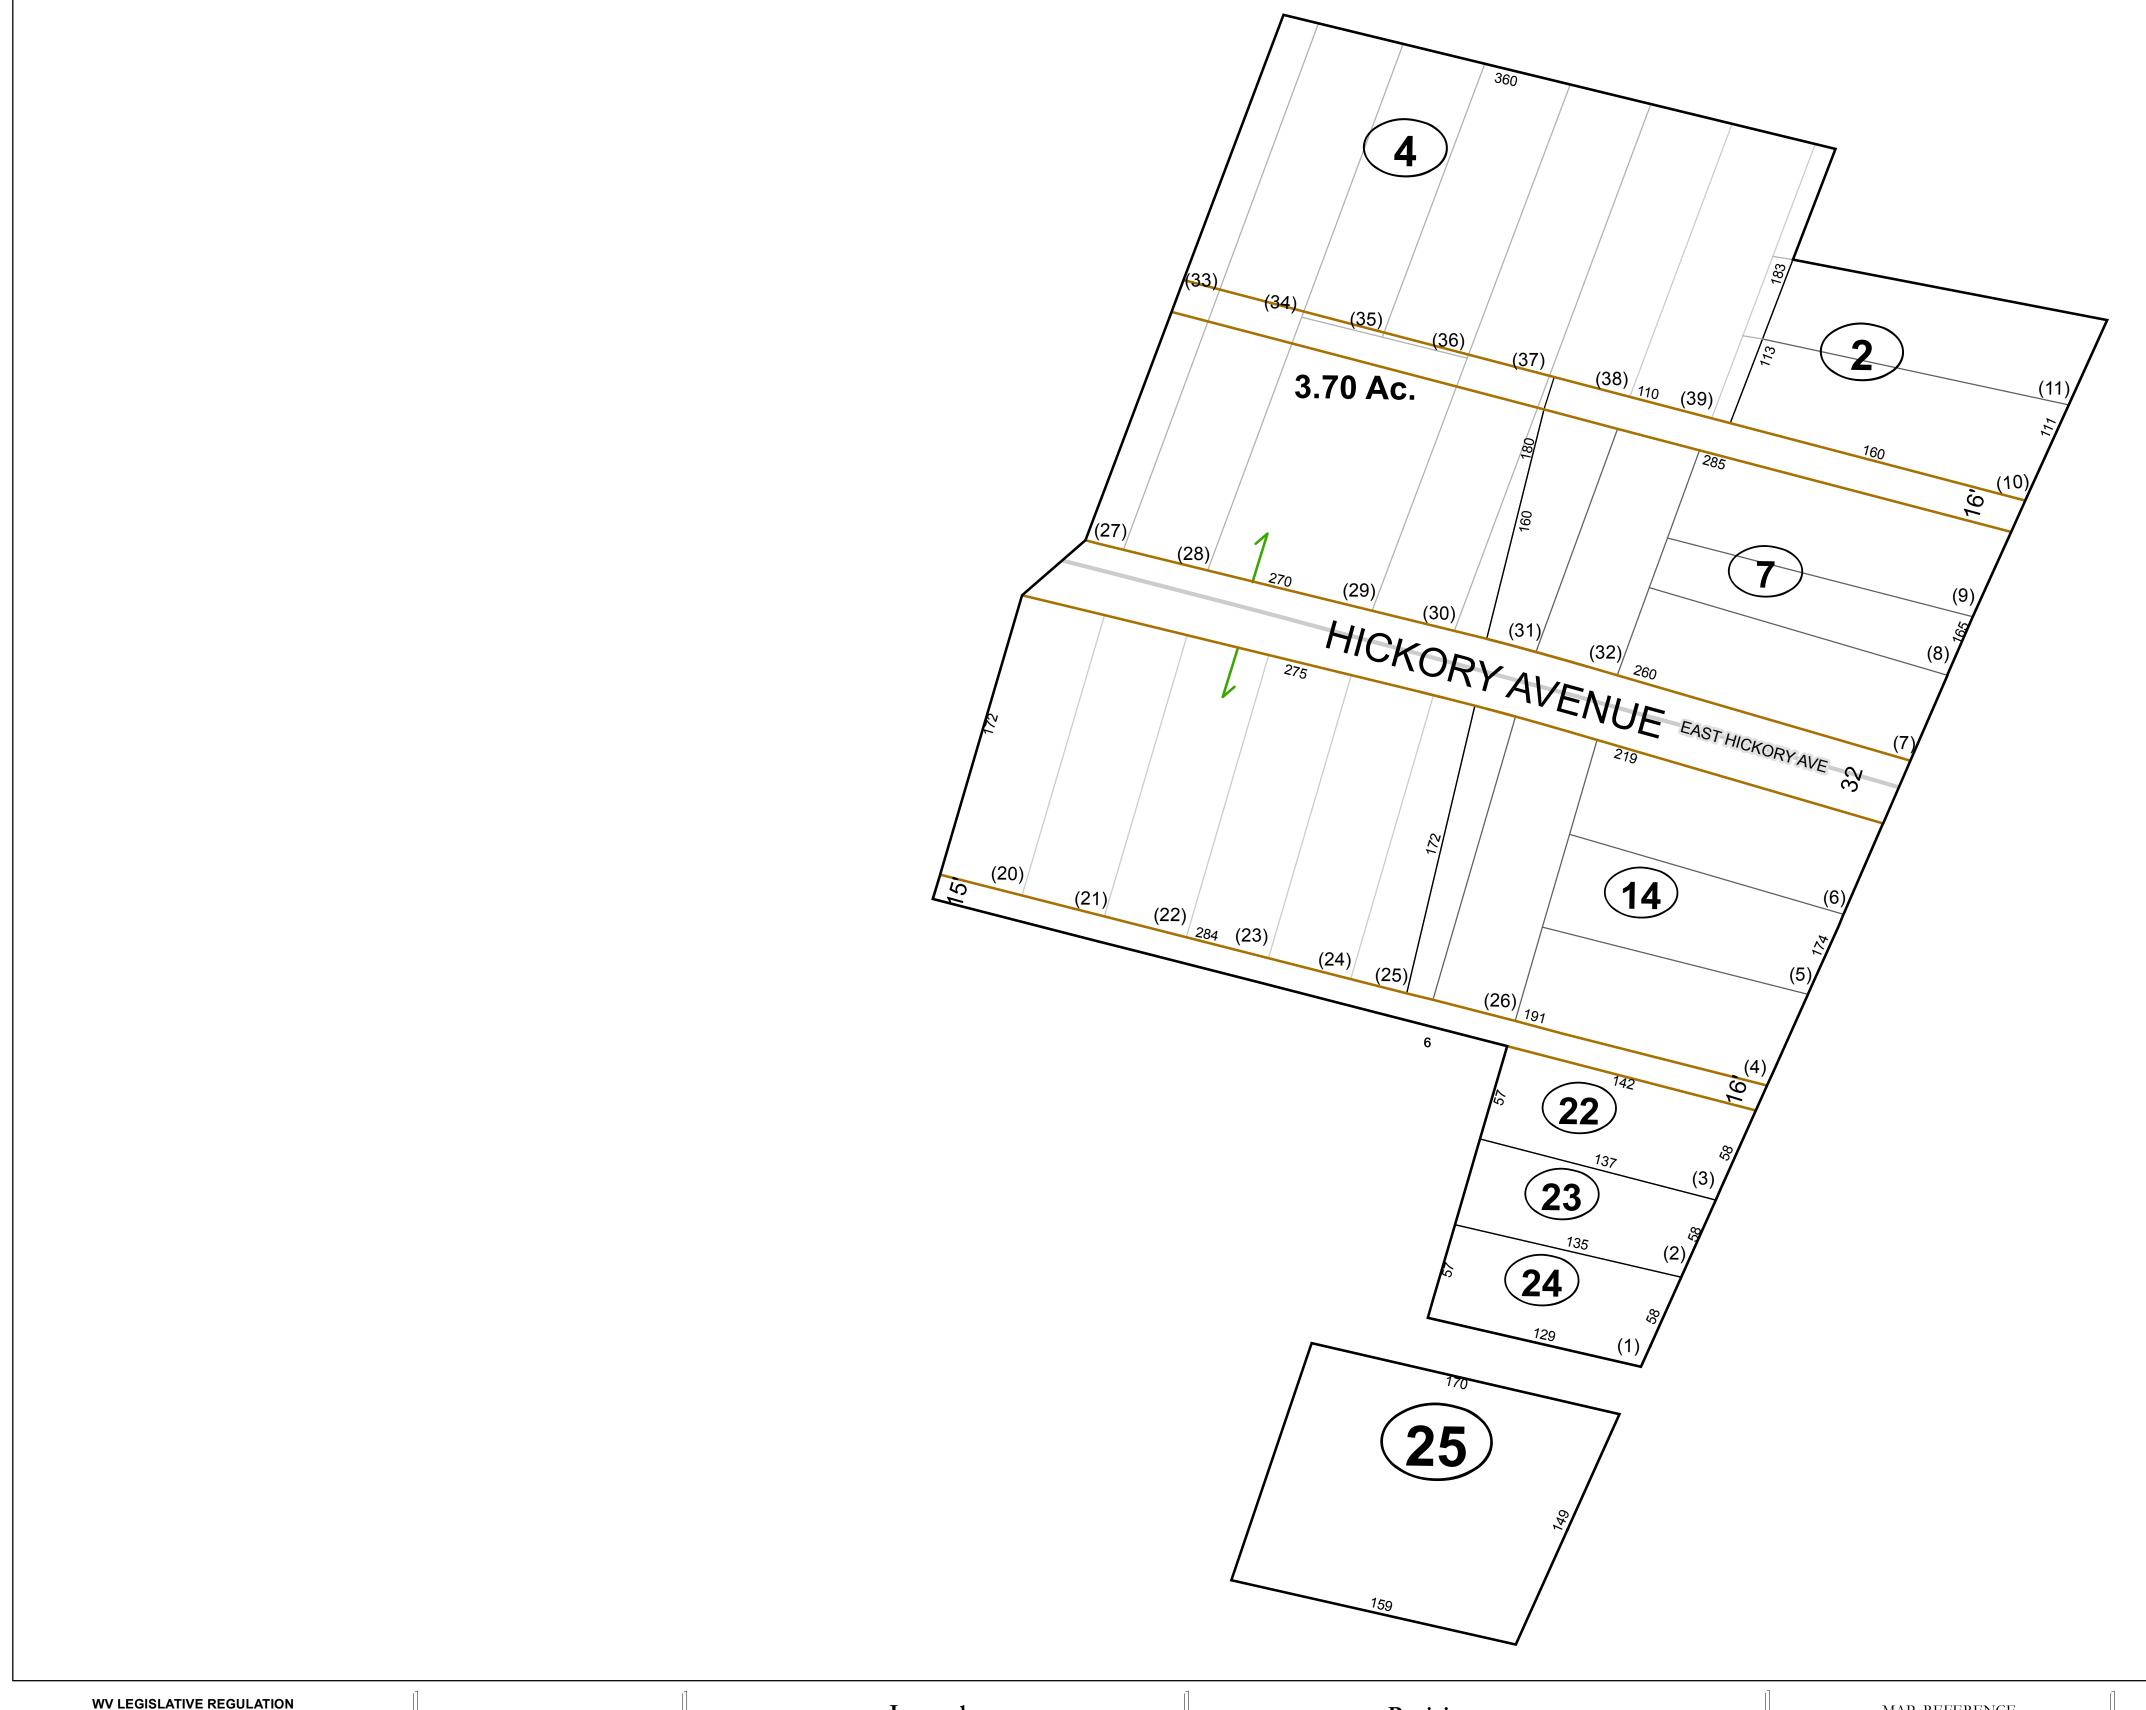

# Corporation line District line County line State line Property Line Right of Way Railroad Lot line Road Centerline River Deed lot number (25) Parcel or index number Parcel acreage 5.23 Ac Property Line Road Centerline

### GREENBRIER COUNTY - WEST VIRGINIA

Office of Assessor

For Tax Purposes Only

Alderson

Map: 01-7

Date: 3/15/2017

**SCALE:** 1 inch = 60 feet