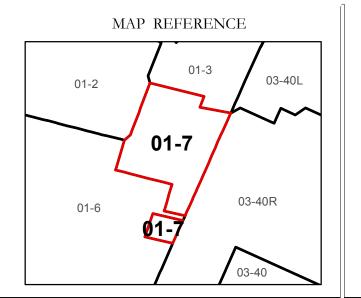

### GREENBRIER COUNTY - WEST VIRGINIA

Office of Assessor

For Tax Purposes Only

Alderson

Map: 01-7

Date: 3/15/2017

**SCALE:** 1 inch = 60 feet