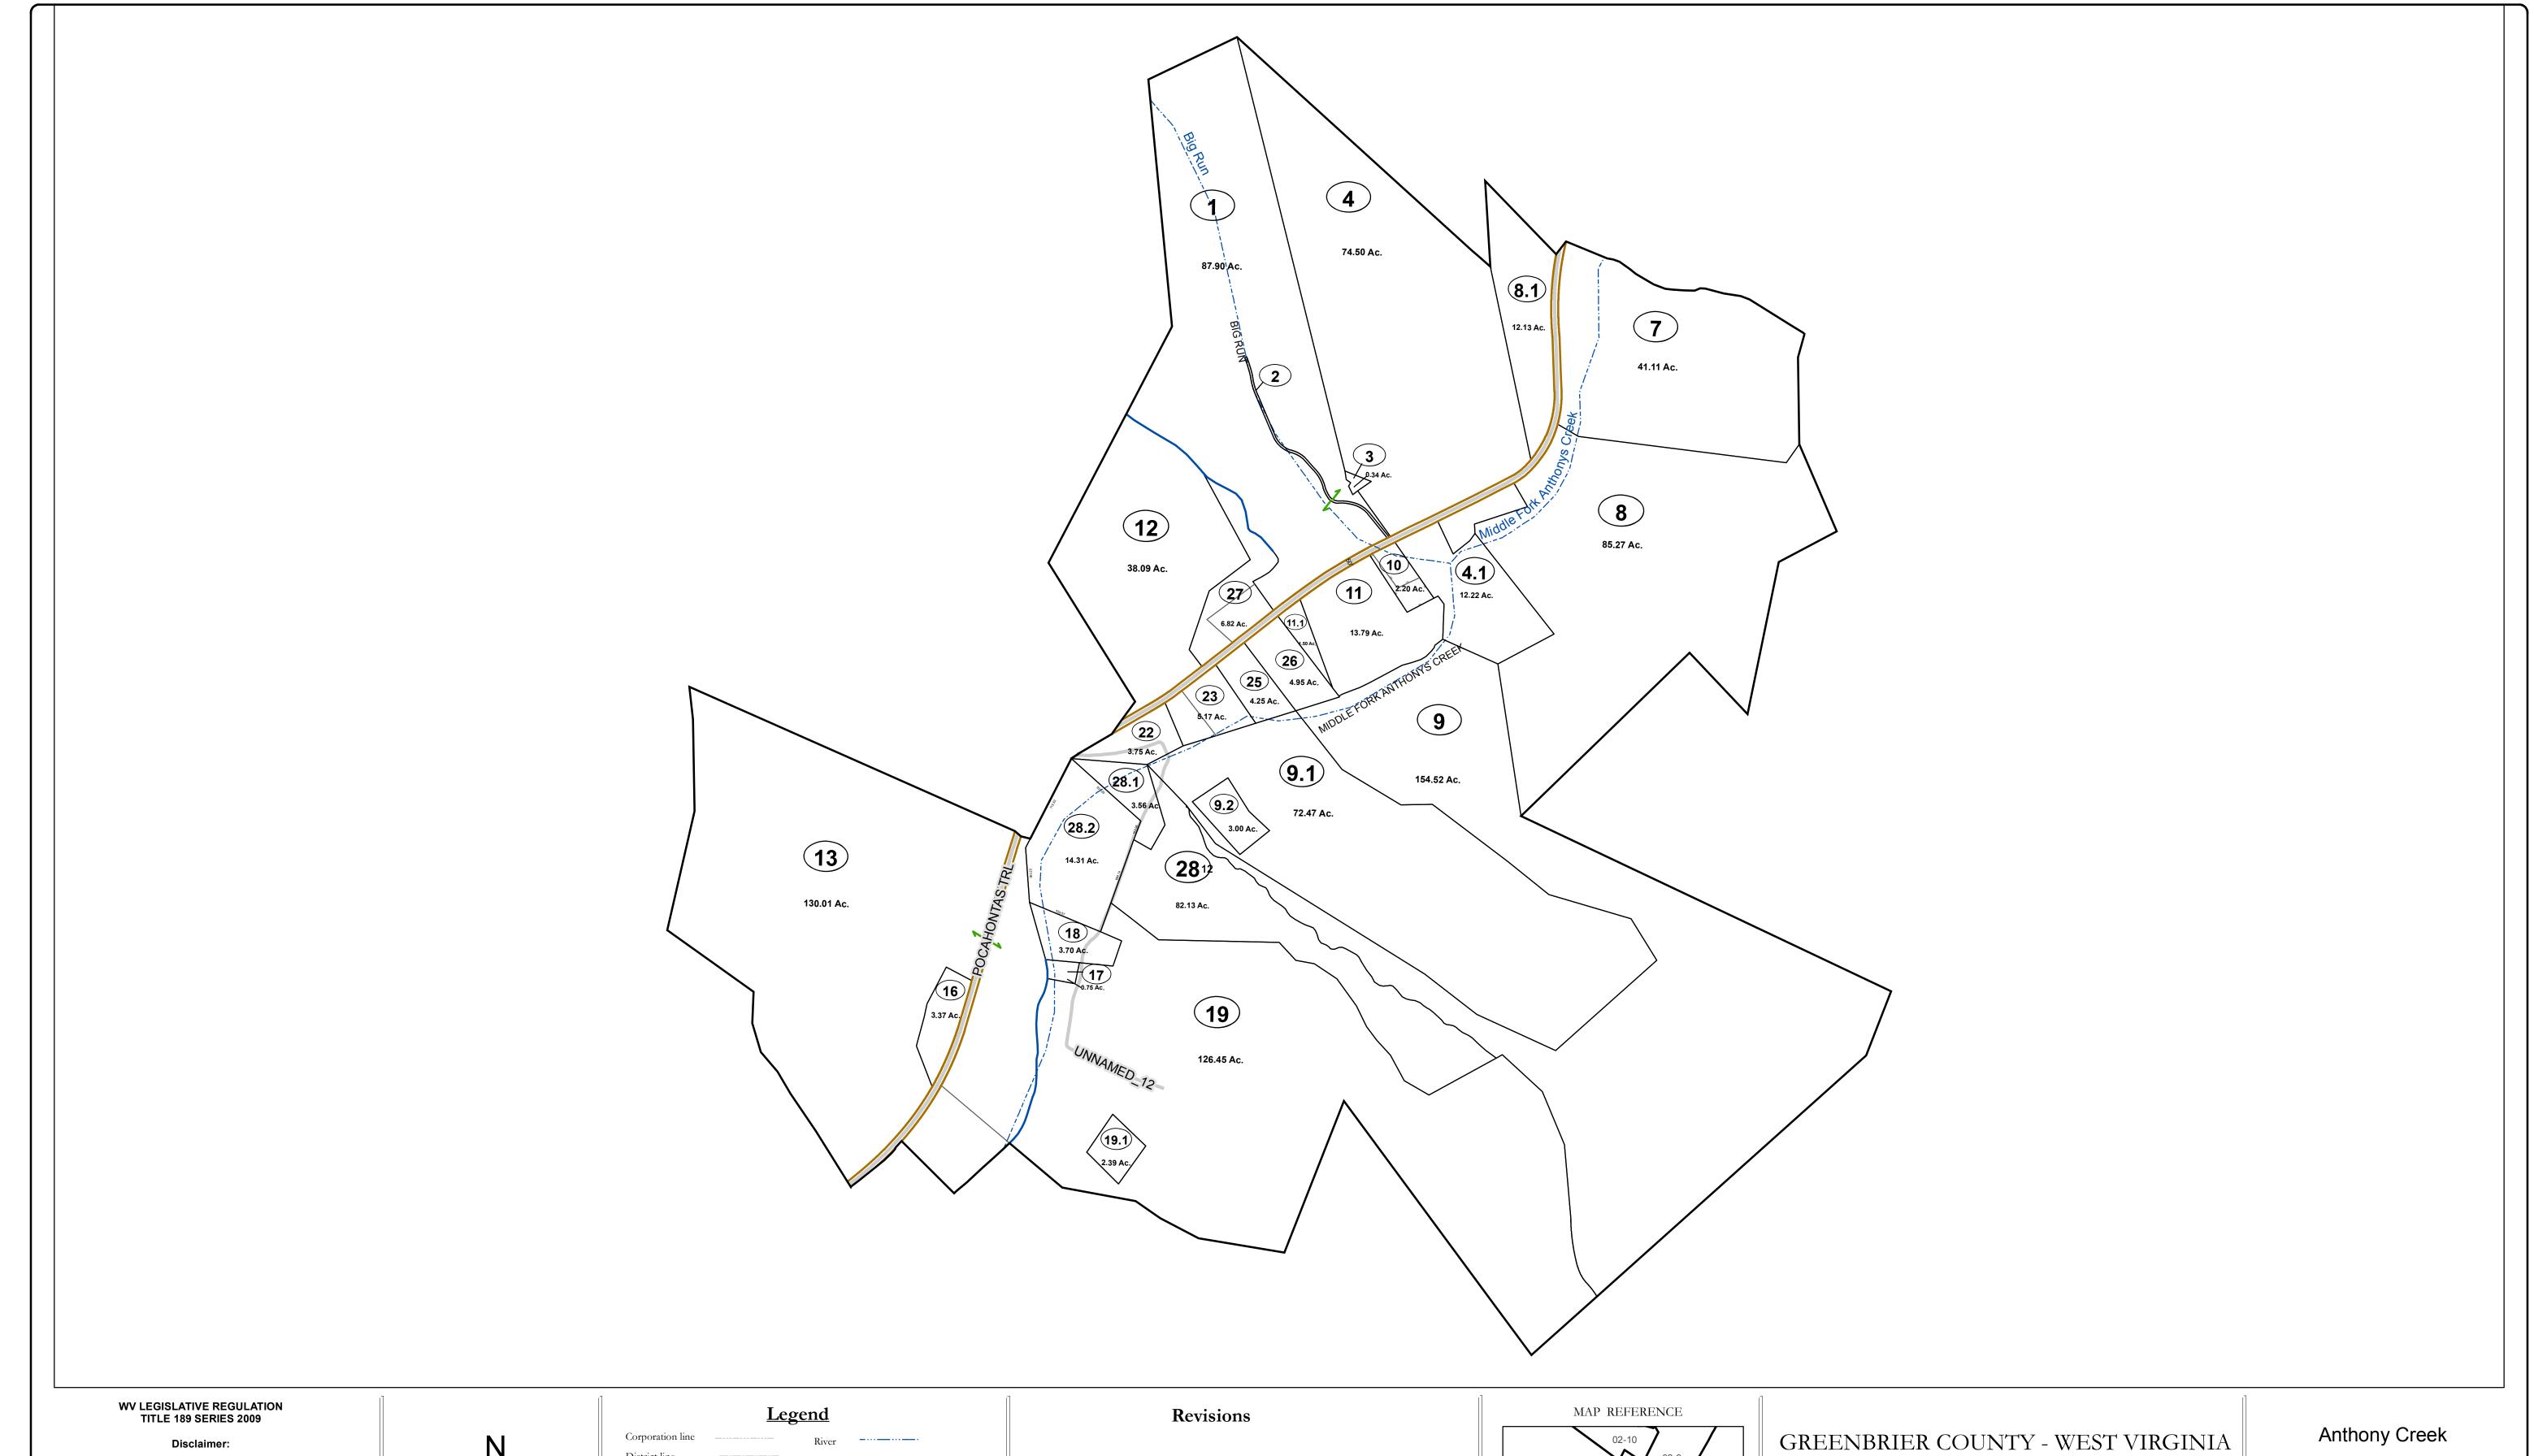

This tax map was compiled for puposes of taxation from available record evidence and has not been field verified. This map is not a valid survey plat and the data on this map does not imply any official status to such data. The State of West Vrginia and county assessor's office assume no liability that might result from the use of this map.

## Restrictions:

All finished tax maps created under the provisions of legislation are the property of the county assessors who created them and the reproduction, copying, distribution, sale, or lease of such tax maps or copies thereof without the written permission of the respective county assessors is prohibited by law.

## Deed lot number (25) District line County line Parcel or index number 999.9 State line Parcel acreage Property Line Right of Way Lot line Road Centerline

## Revised 04/01/2012 By Greenbriier County GIS Office

Office of Assessor

For Tax Purposes Only

Map: 02-16

Date: 3/15/2017

**SCALE:** 1 inch = 500 feet