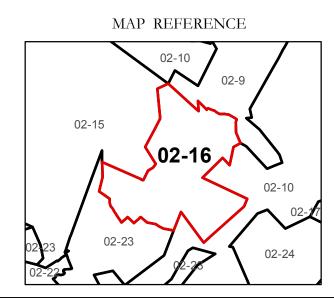

## Revised 04/01/2012 By Greenbriier County GIS Office

Office of Assessor

For Tax Purposes Only

Map: 02-16

Date: 3/15/2017

**SCALE:** 1 inch = 500 feet