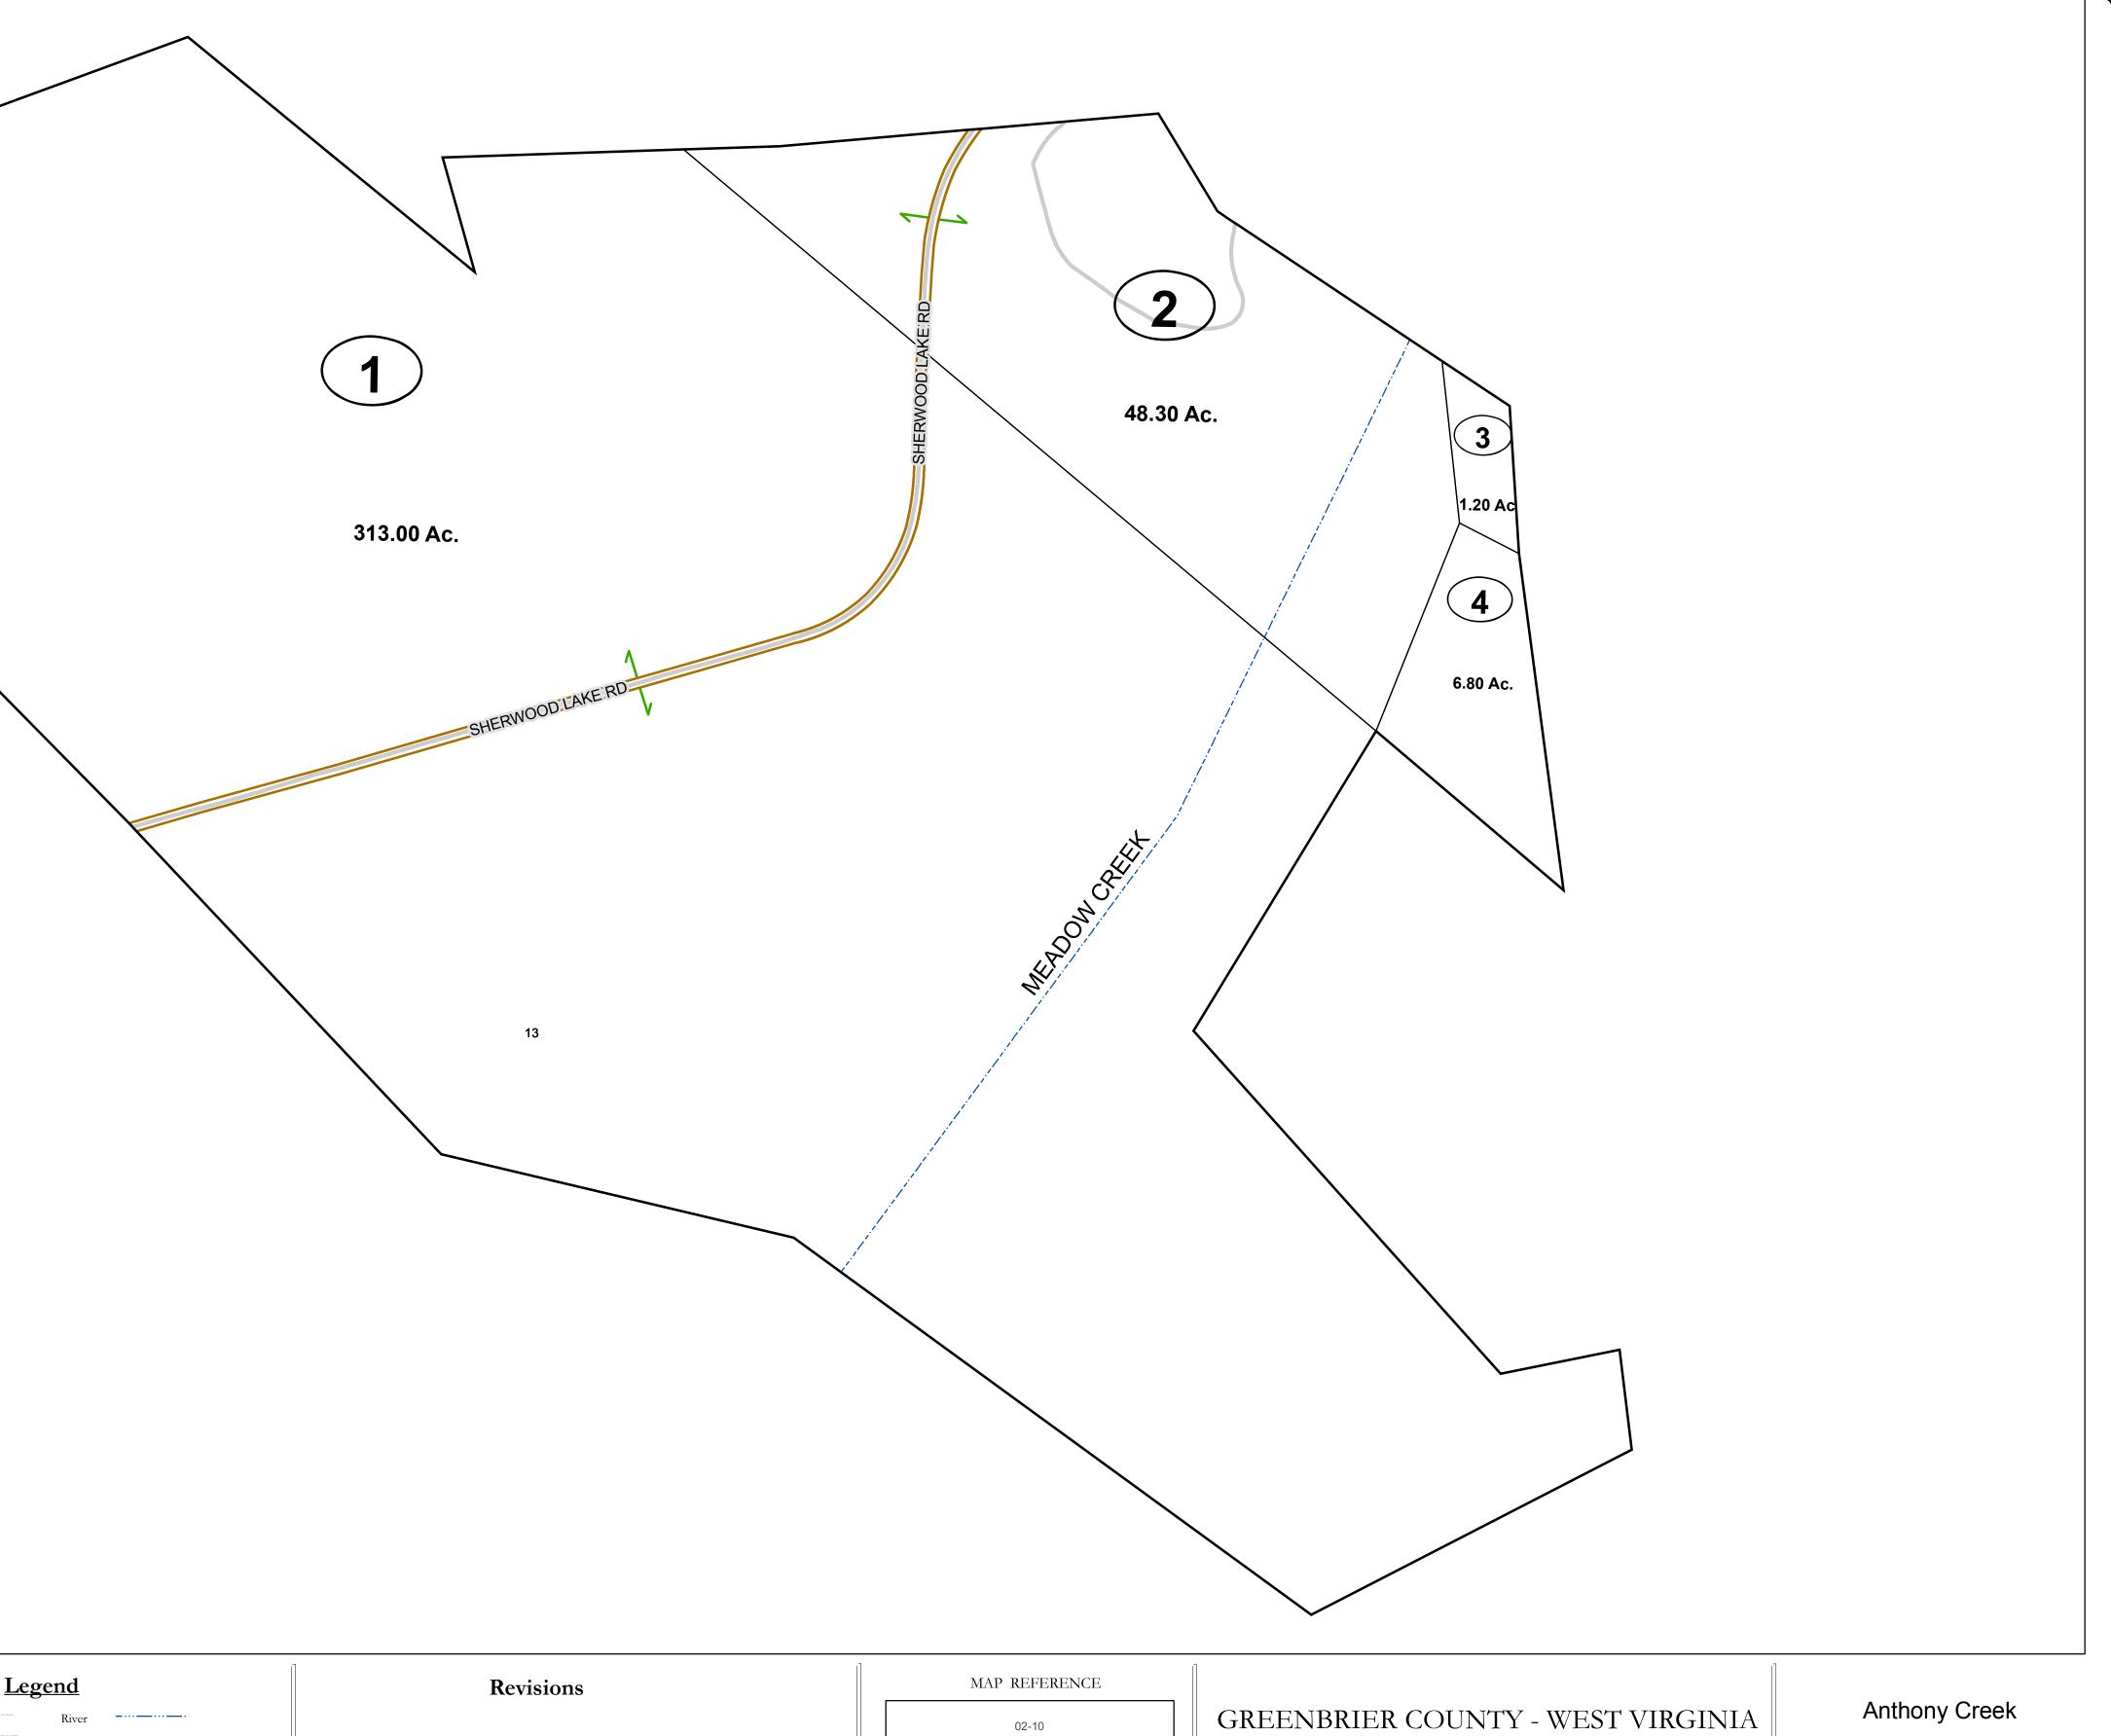

For Tax Purposes Only

мар: 02-17

Date: 3/15/2017

**SCALE:** 1 inch = 300 feet