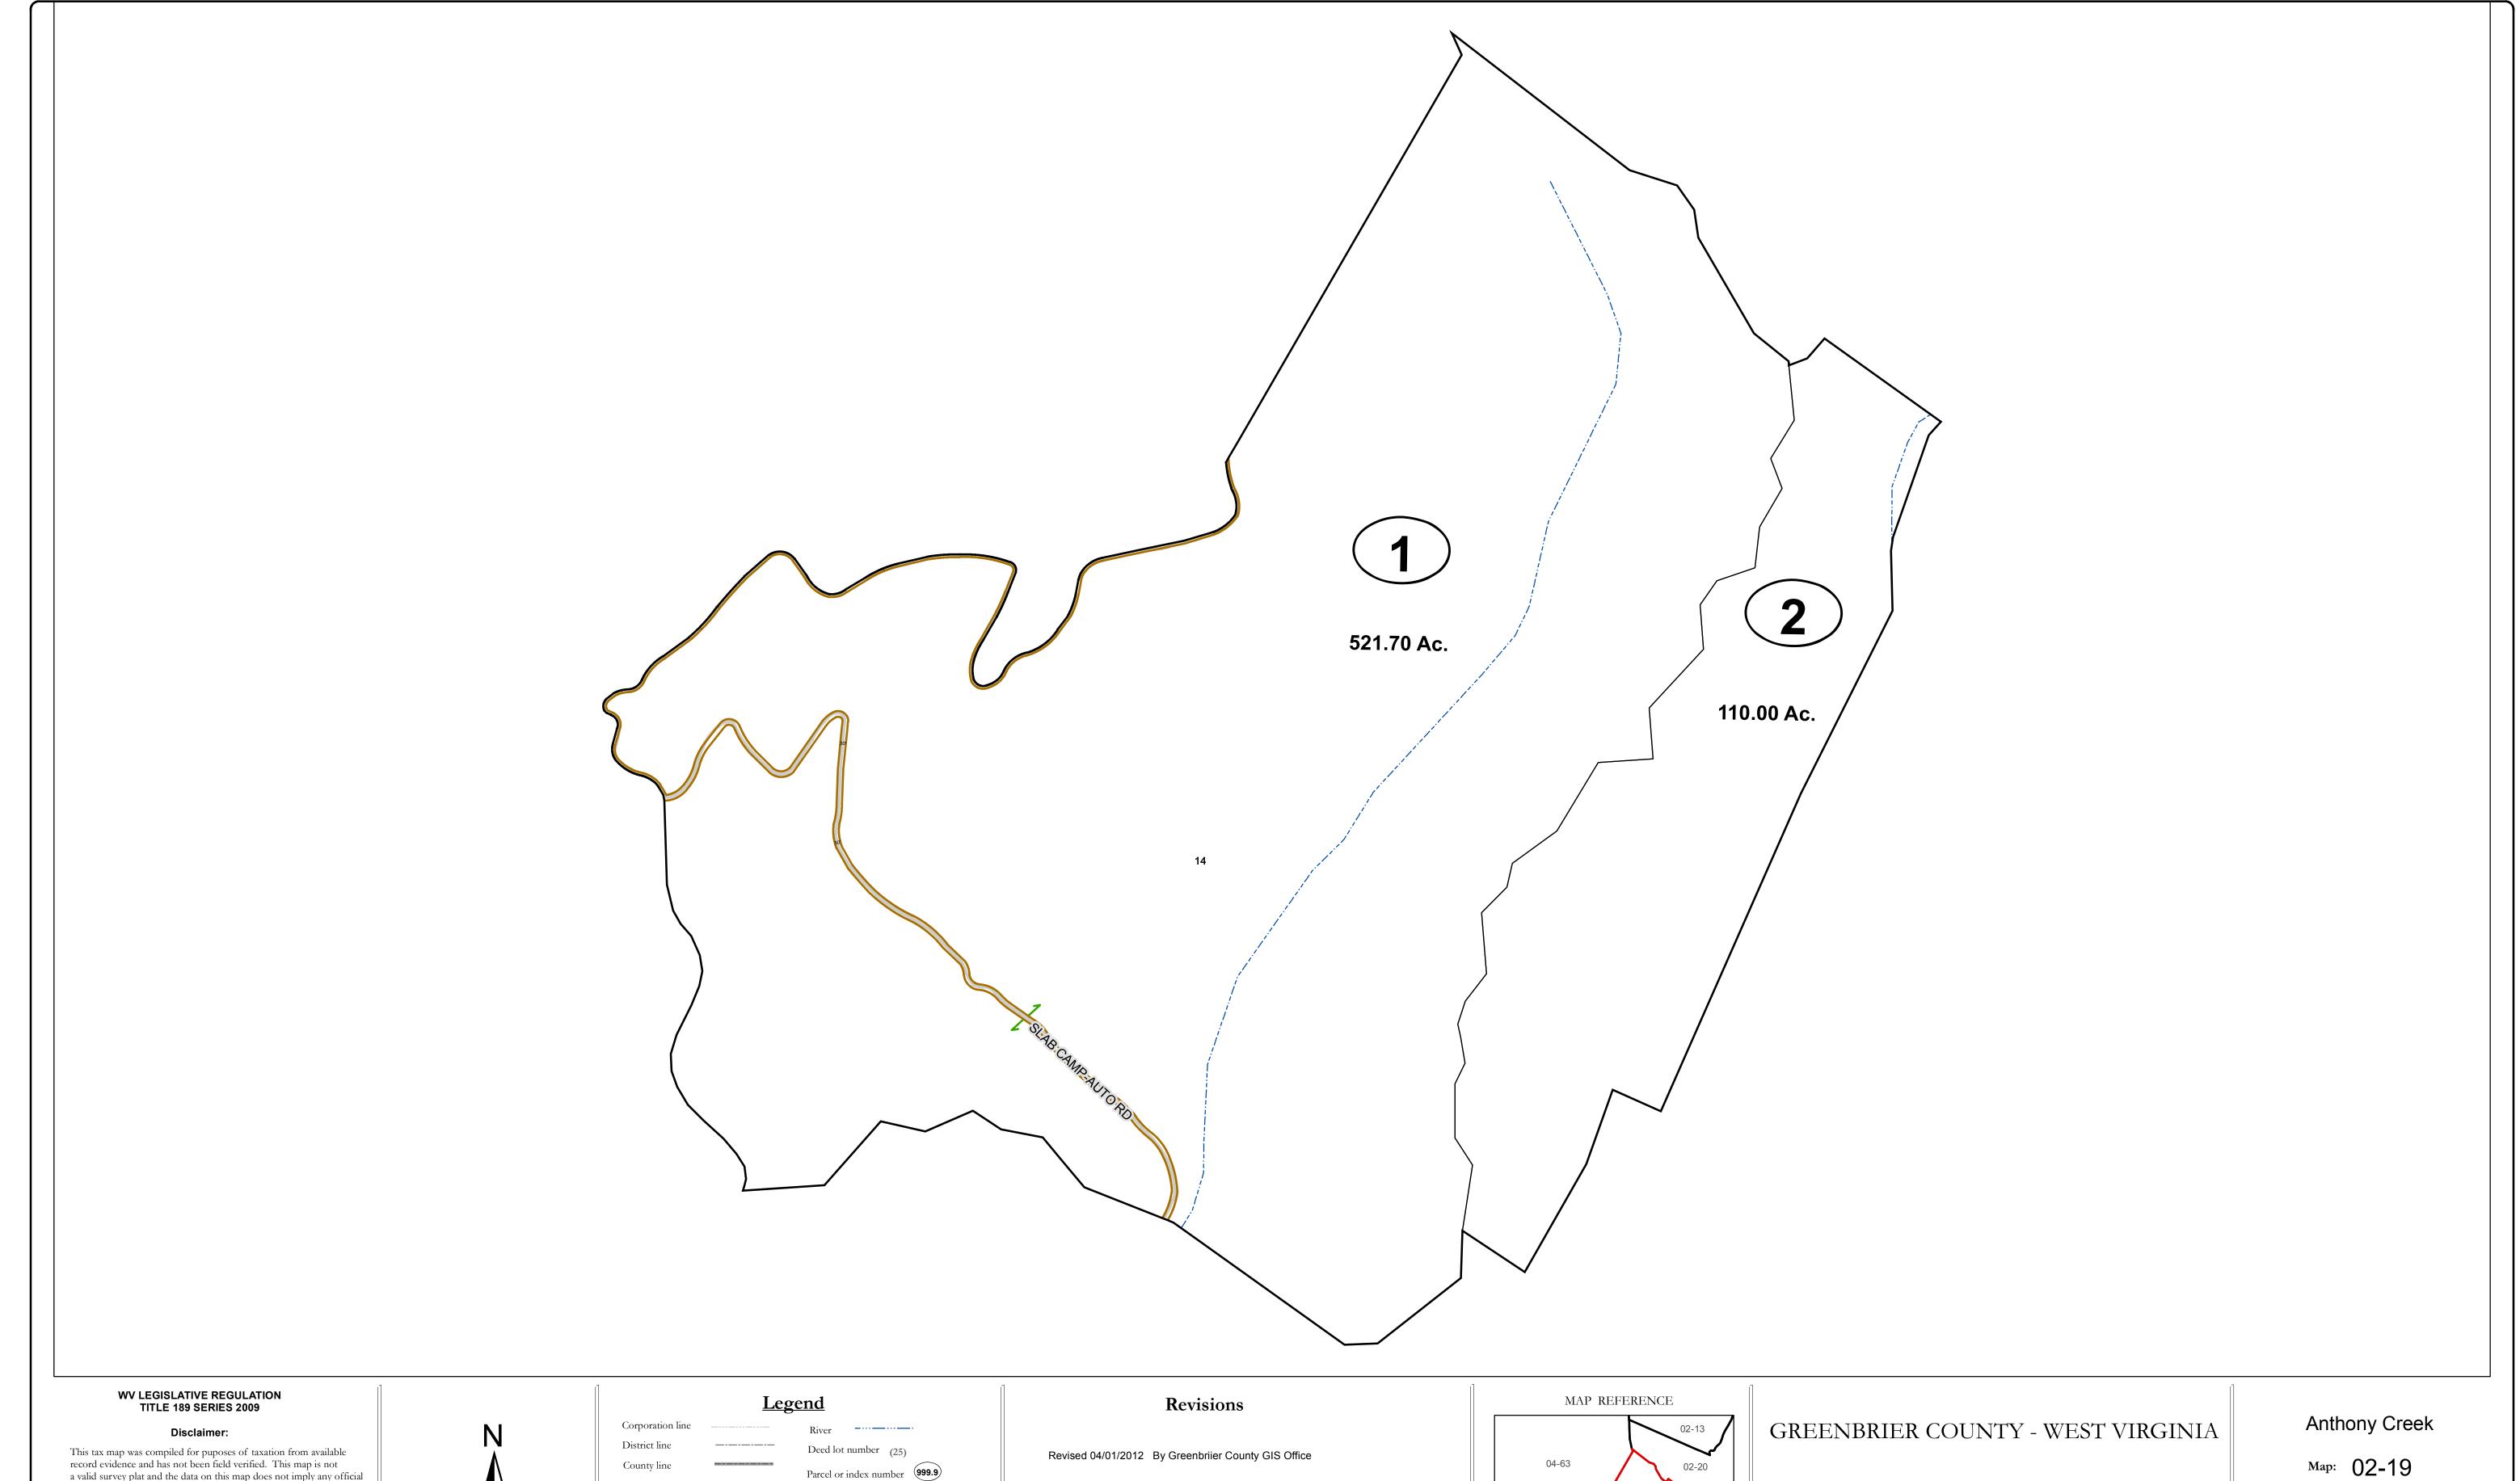

## Parcel or index number 999.9 State line Parcel acreage Property Line Right of Way

Lot line

Road Centerline

Office of Assessor

For Tax Purposes Only

Date: 3/15/2017

**SCALE:** 1 inch = 400 feet