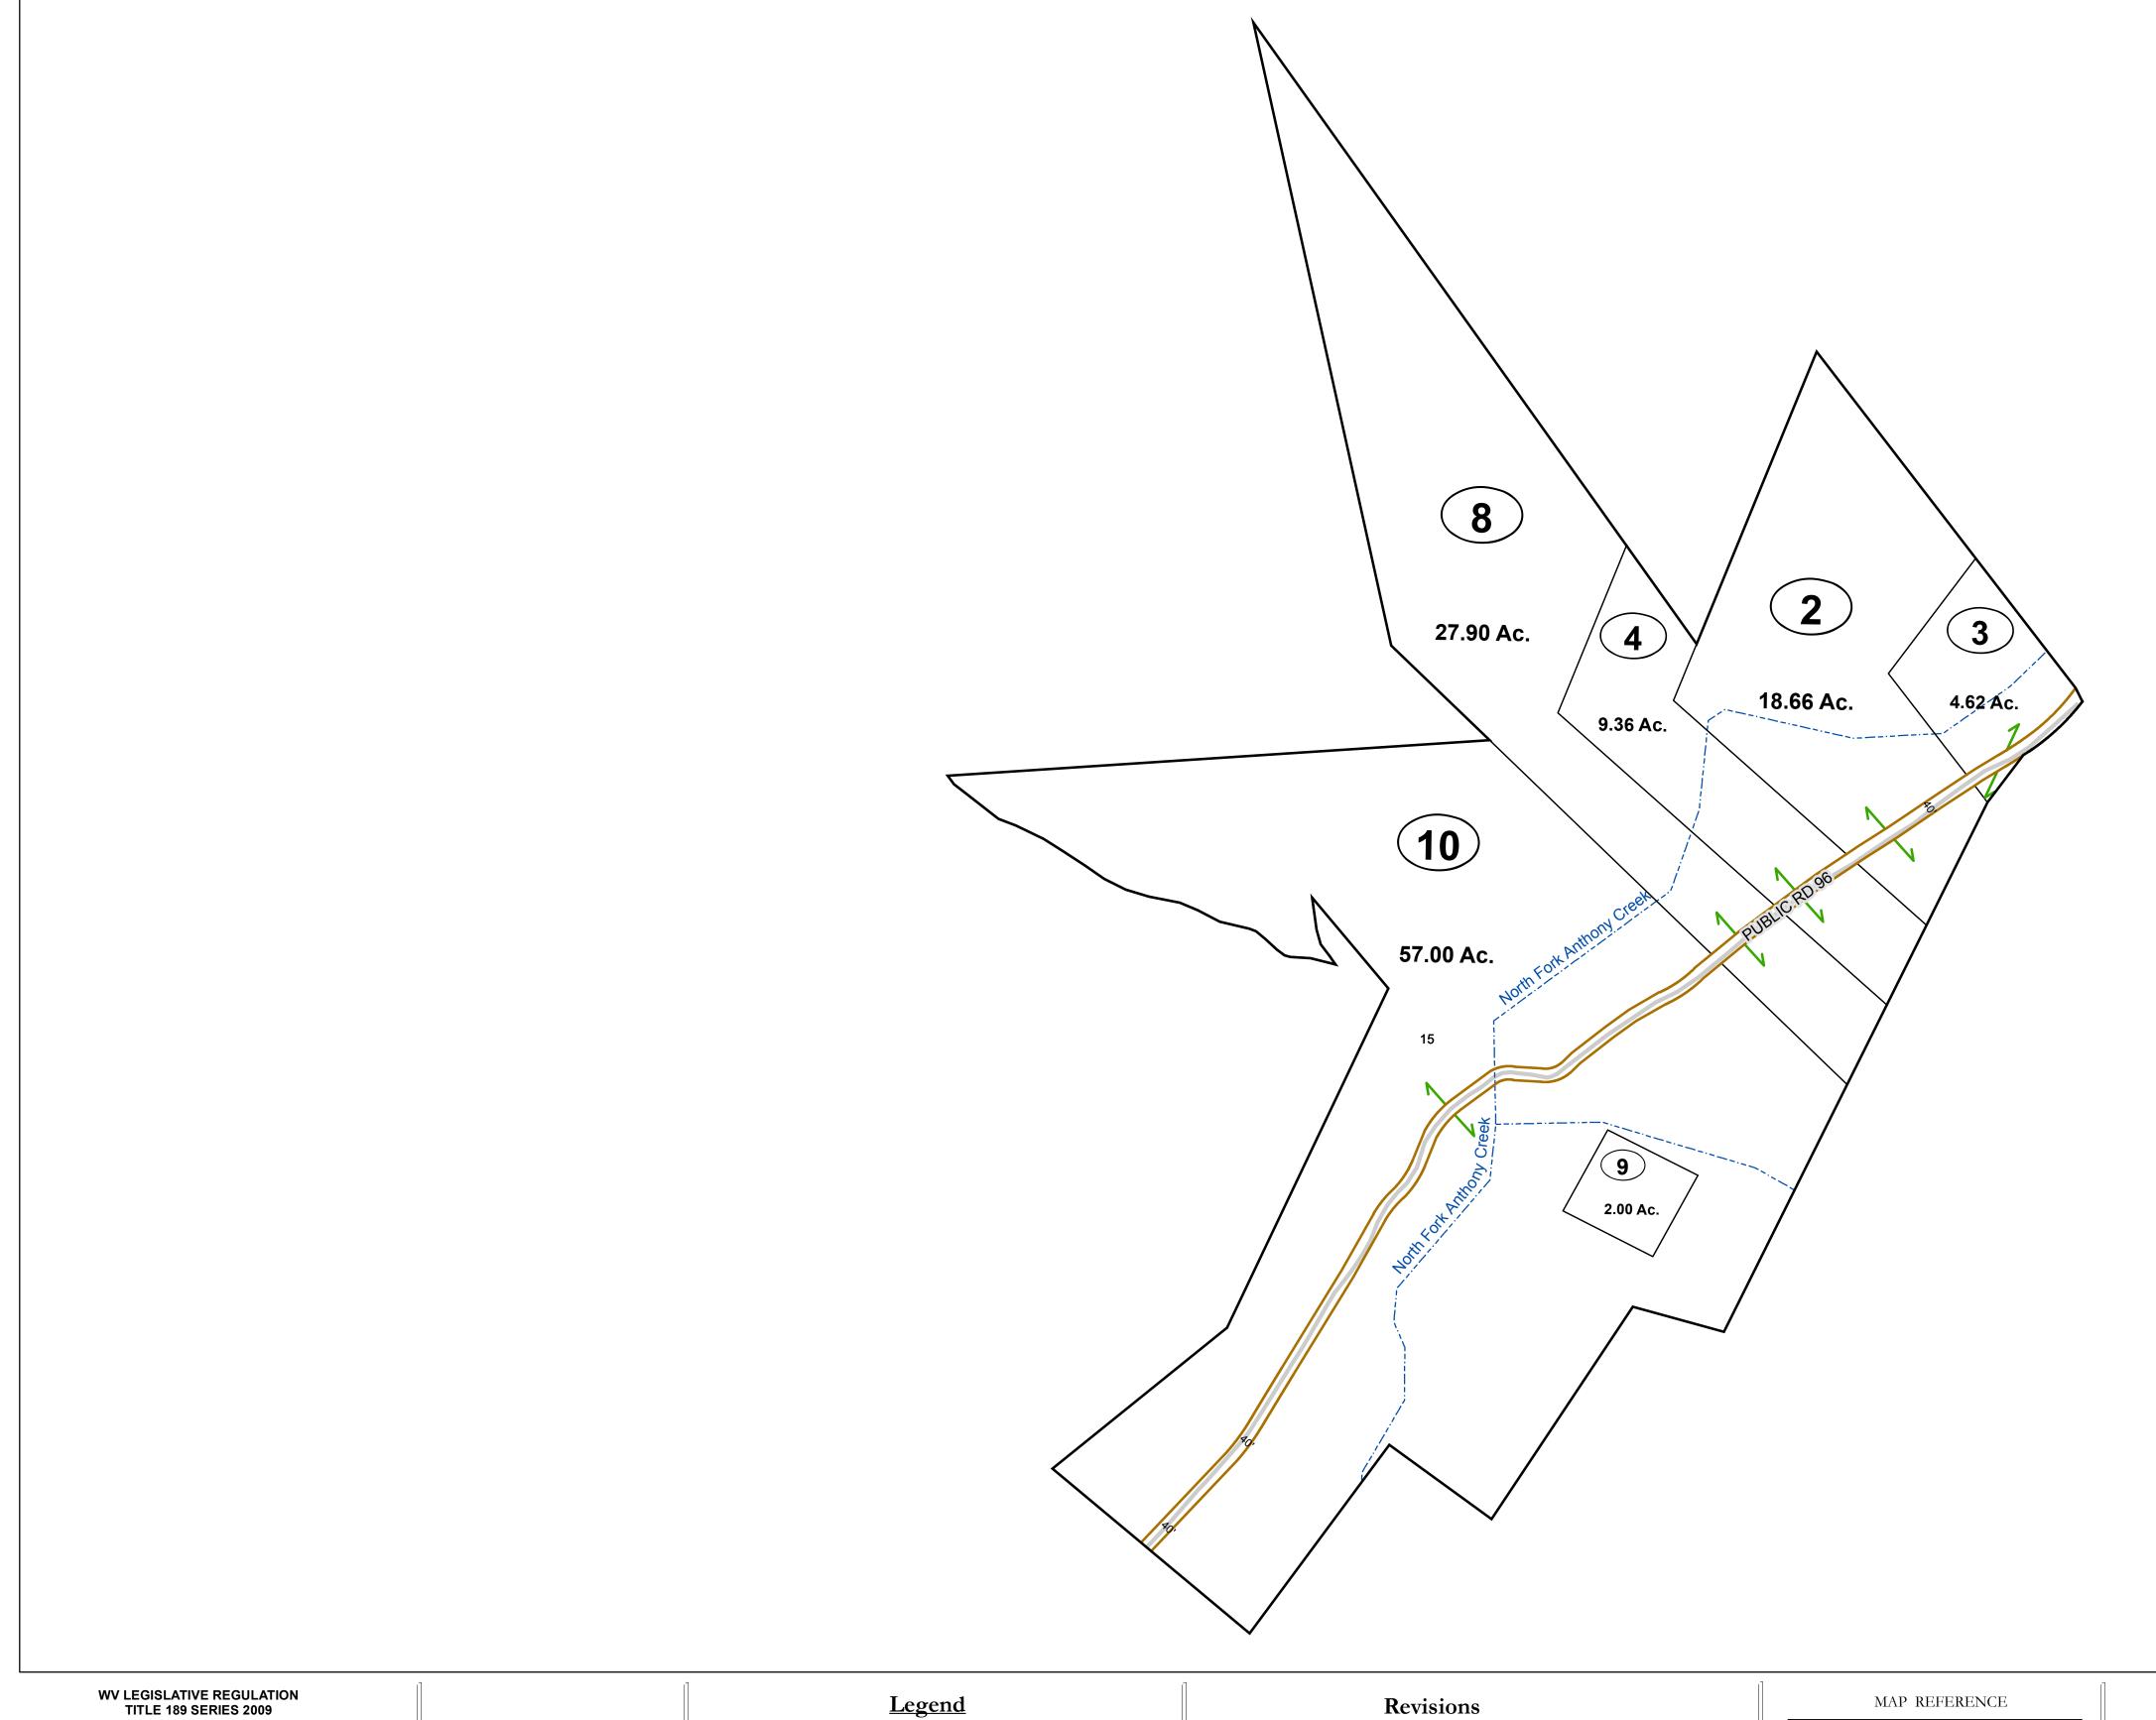

This tax map was compiled for puposes of taxation from available record evidence and has not been field verified. This map is not a valid survey plat and the data on this map does not imply any official status to such data. The State of West Vrginia and county assessor's office assume no liability that might result from the use of this map.

### Corporation line District line County line State line Property Line Right of Way Lot line

## <u>Legend</u> Deed lot number (25) Parcel or index number 999.9 Parcel acreage Road Centerline

## GREENBRIER COUNTY - WEST VIRGINIA

Office of Assessor

For Tax Purposes Only

Anthony Creek

Map: 02-2

Date: 3/15/2017

**SCALE:** 1 inch = 300 feet