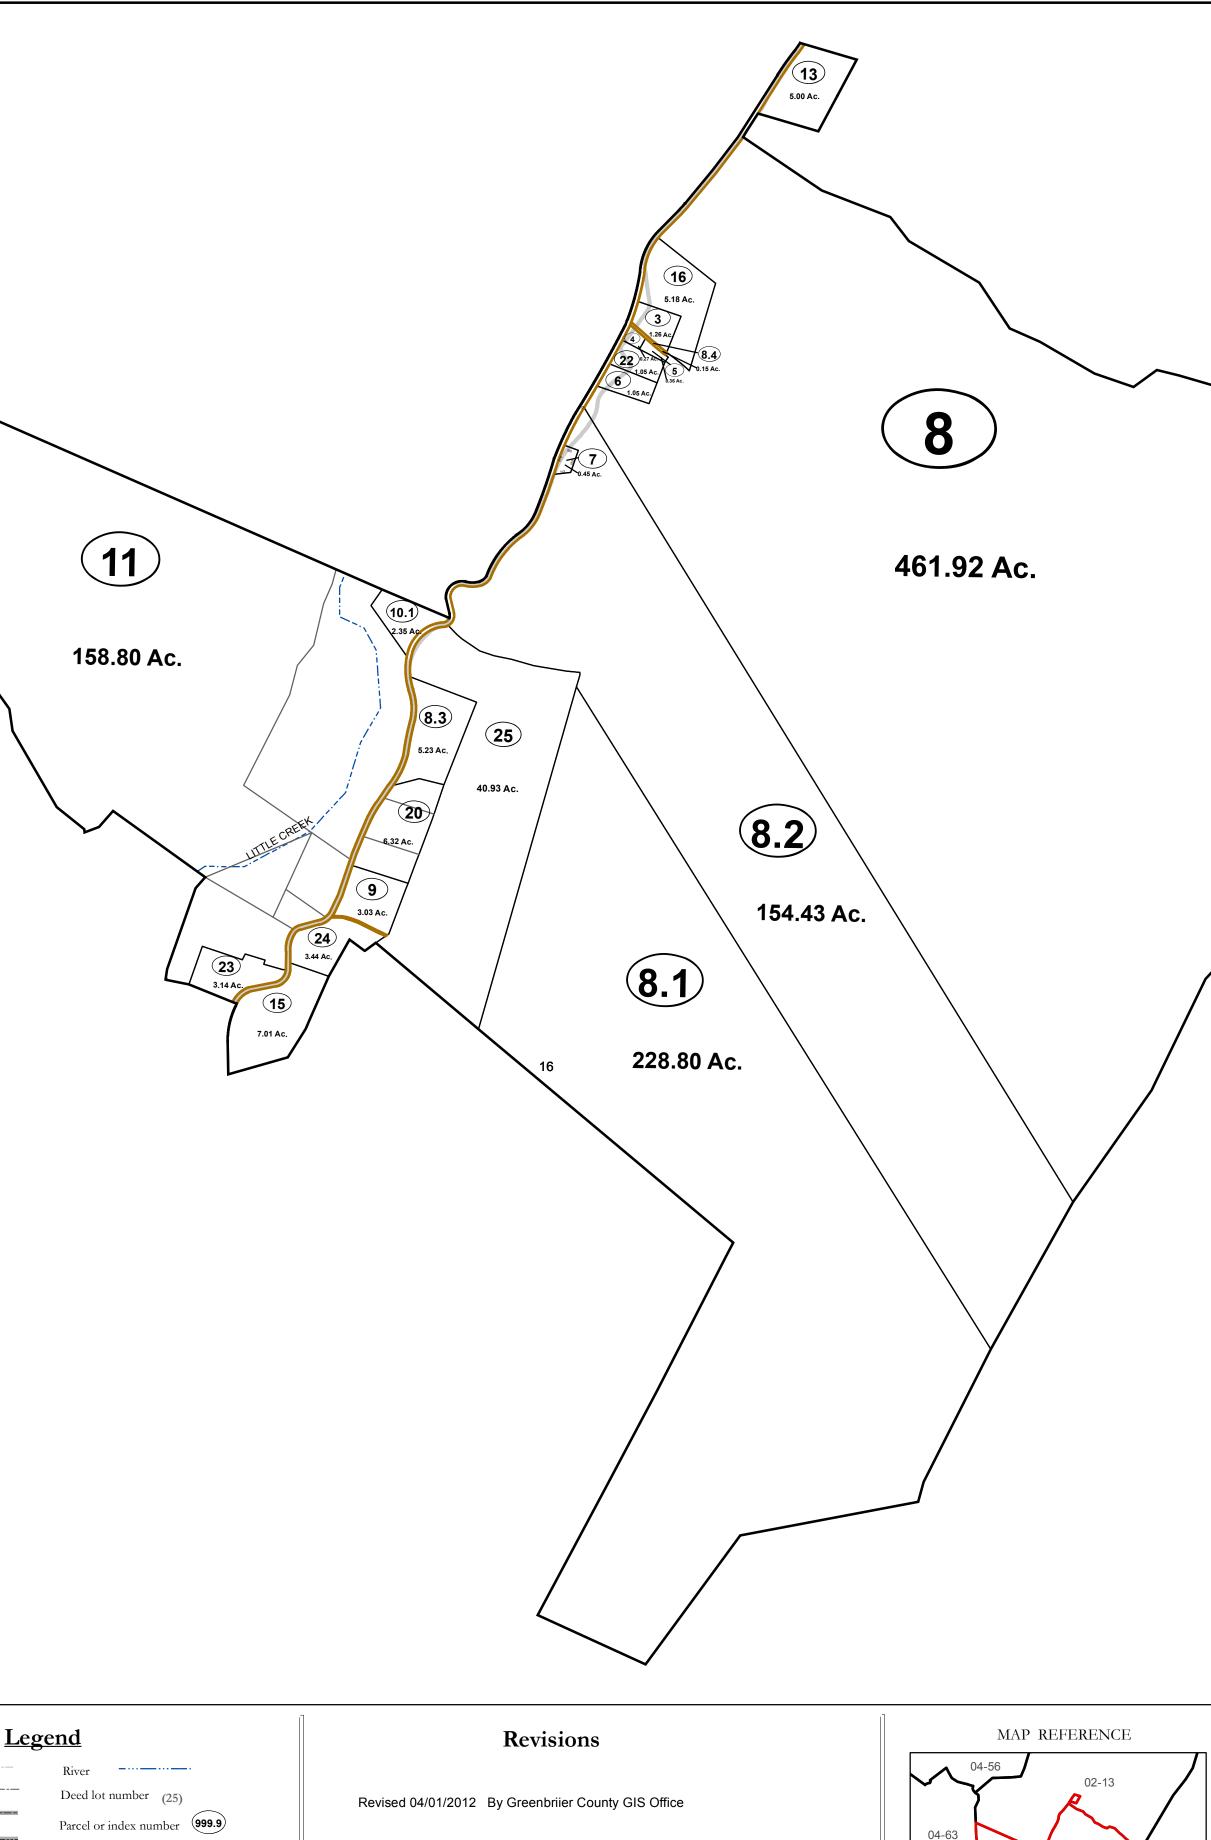

## GREENBRIER COUNTY - WEST VIRGINIA

Office of Assessor

For Tax Purposes Only

Anthony Creek

Map: 02-20

Date: 3/15/2017

**SCALE:** 1 inch = 700 feet