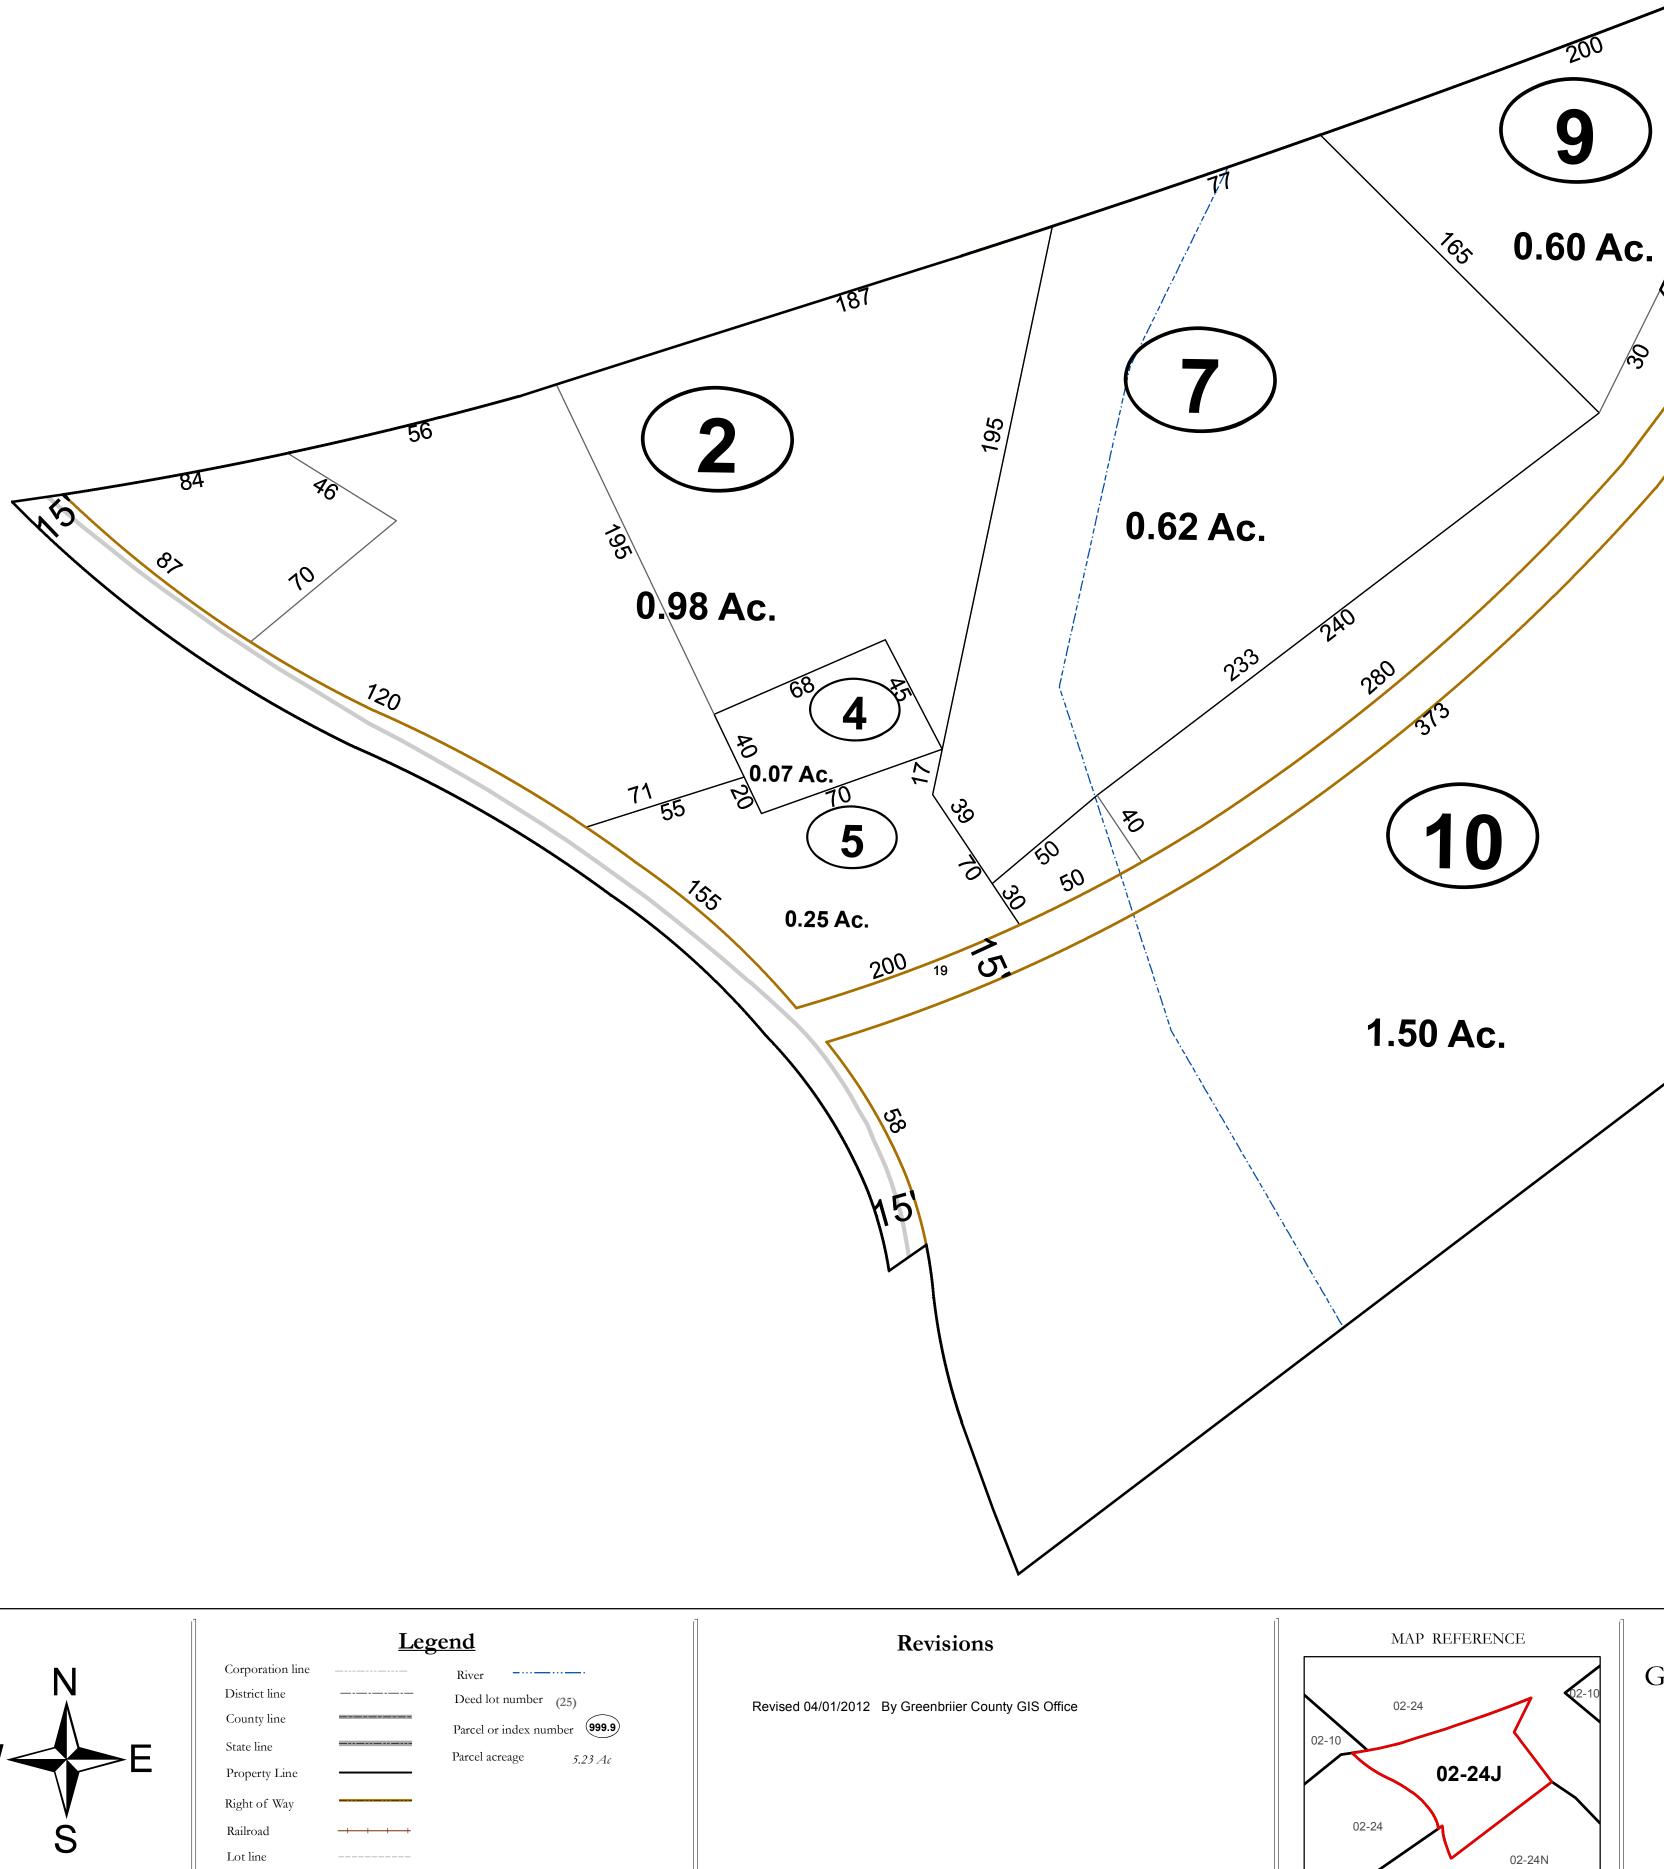

## Disclaimer:

This tax map was compiled for puposes of taxation from available record evidence and has not been field verified. This map is not a valid survey plat and the data on this map does not imply any official status to such data. The State of West Vrginia and county assessor's office assume no liability that might result from the use of this map.

## **Restrictions:**

All finished tax maps created under the provisions of legislation are the property of the county assessors who created them and the reproduction, copying, distribution, sale, or lease of such tax maps or copies thereof without the written permission of the respective county assessors is prohibited by law.

## GREENBRIER COUNTY - WEST VIRGINIA

Office of Assessor

600

R)

For Tax Purposes Only

Anthony Creek

Map: 02-24J

Date: 3/15/2017

**SCALE:** 1 inch = 40 feet