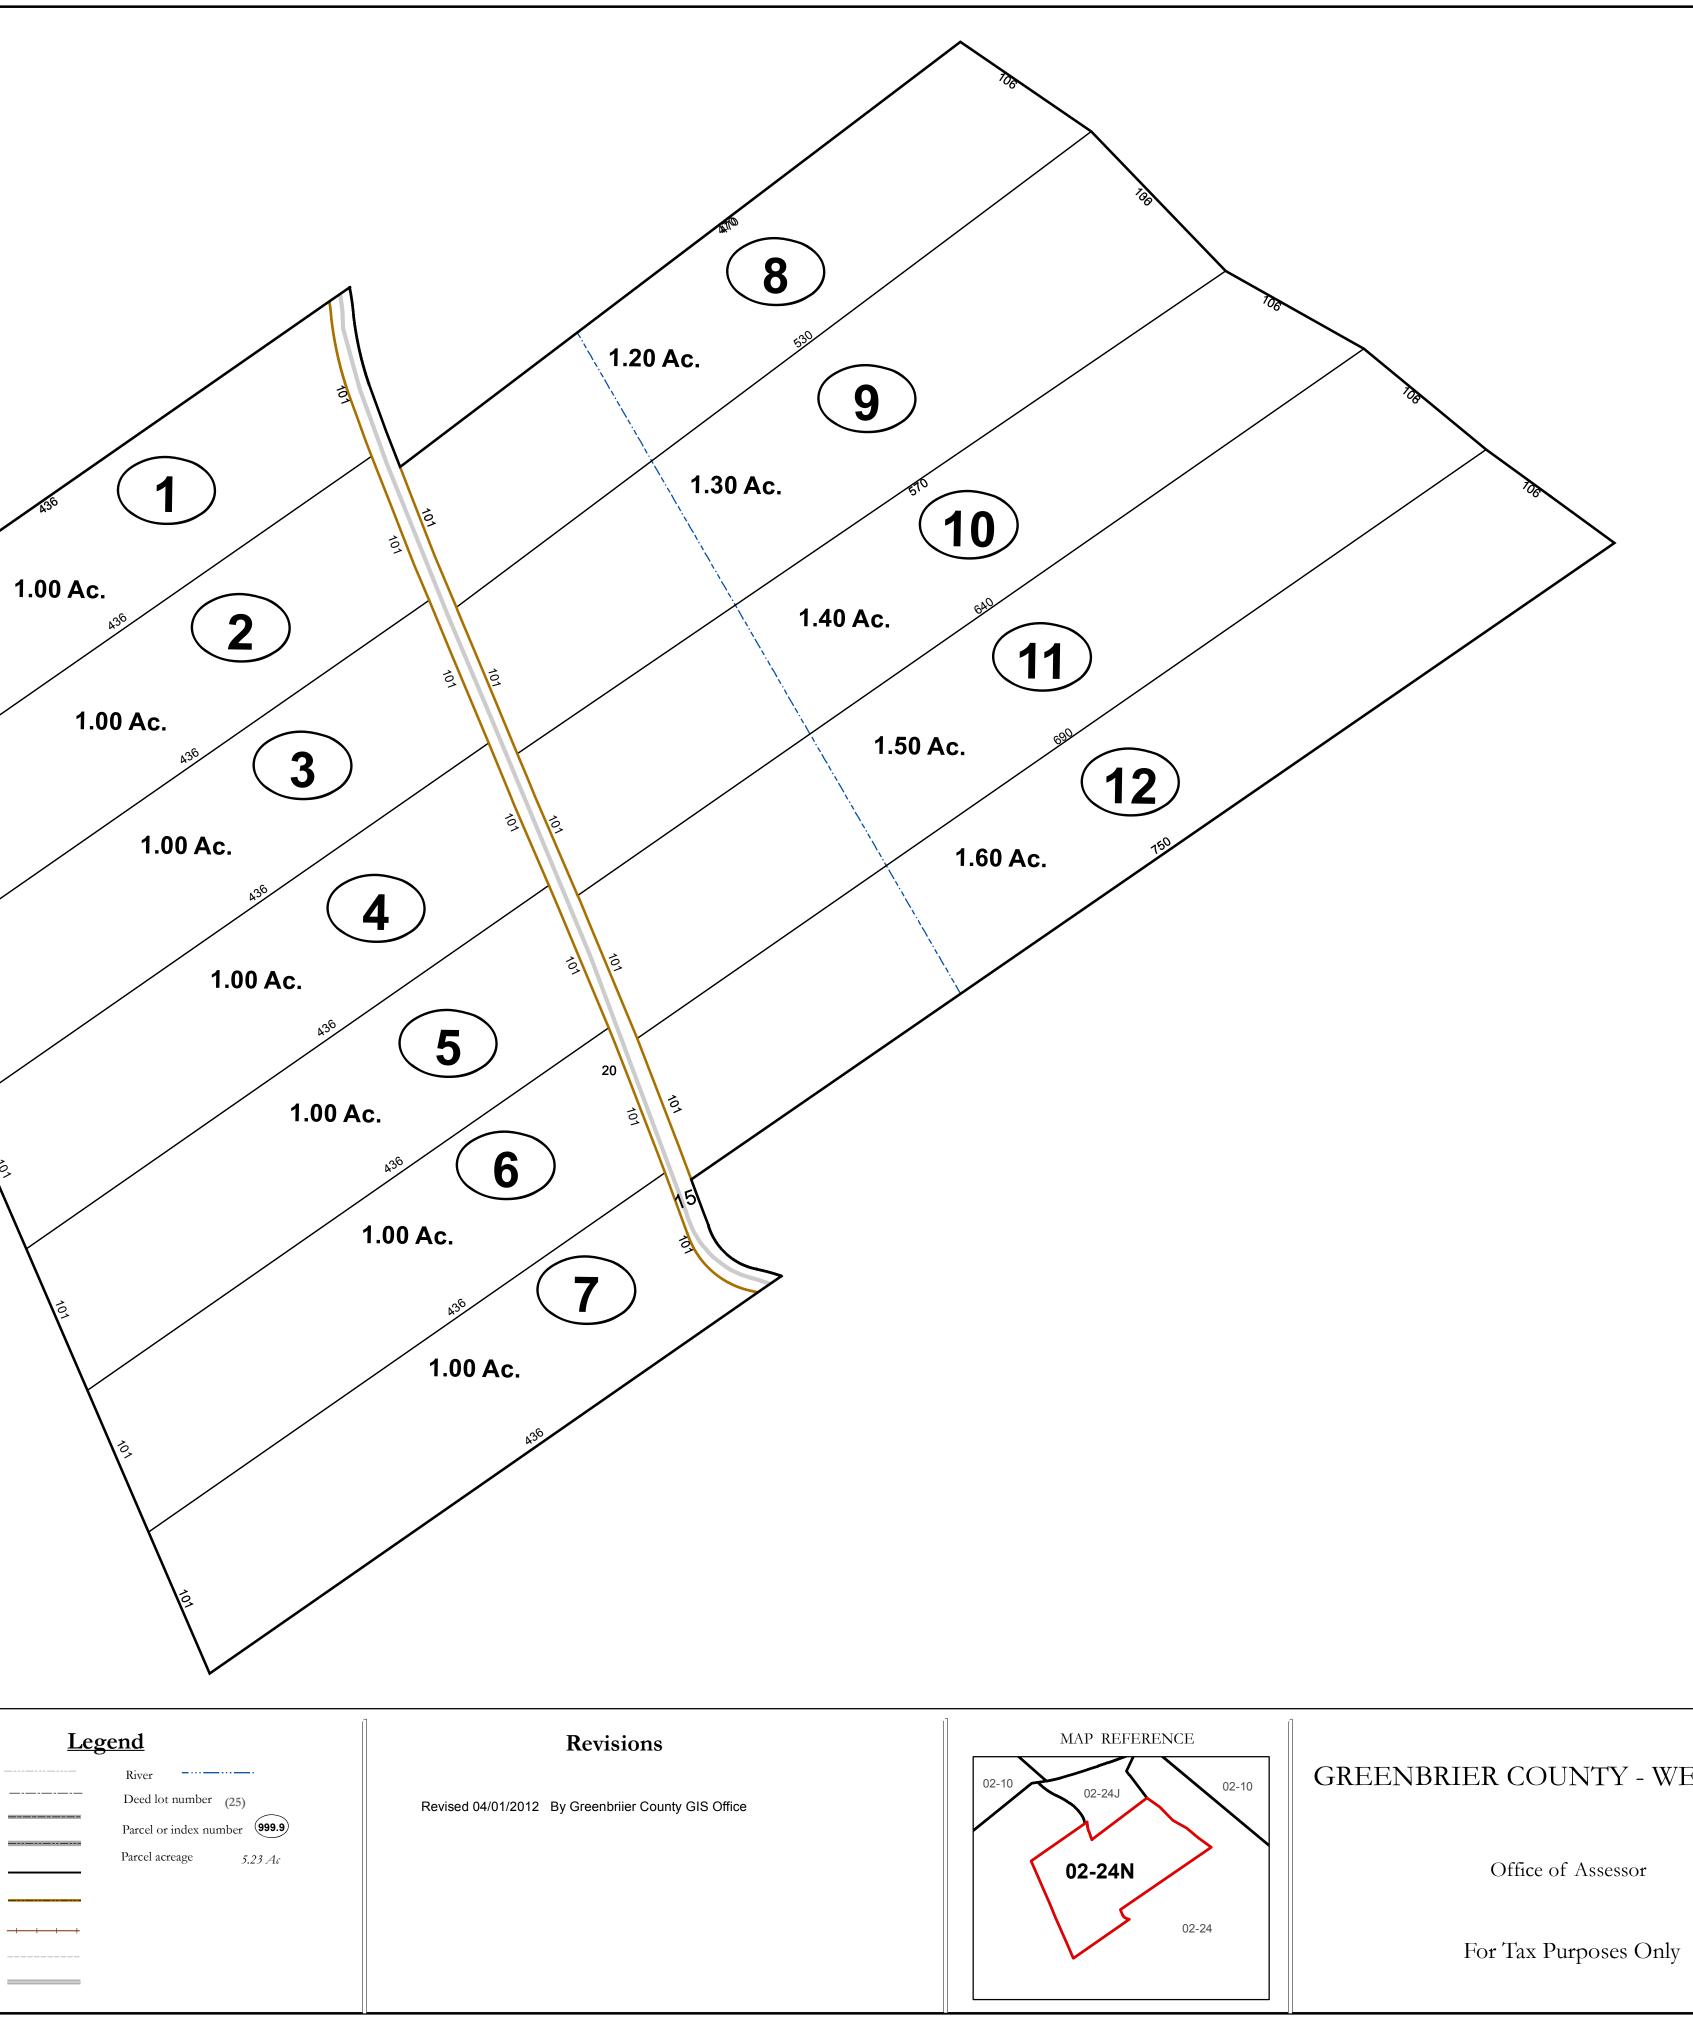

## GREENBRIER COUNTY - WEST VIRGINIA

## Anthony Creek

мар: 02-24N

Date: 3/15/2017

**SCALE:** 1 inch = 60 feet