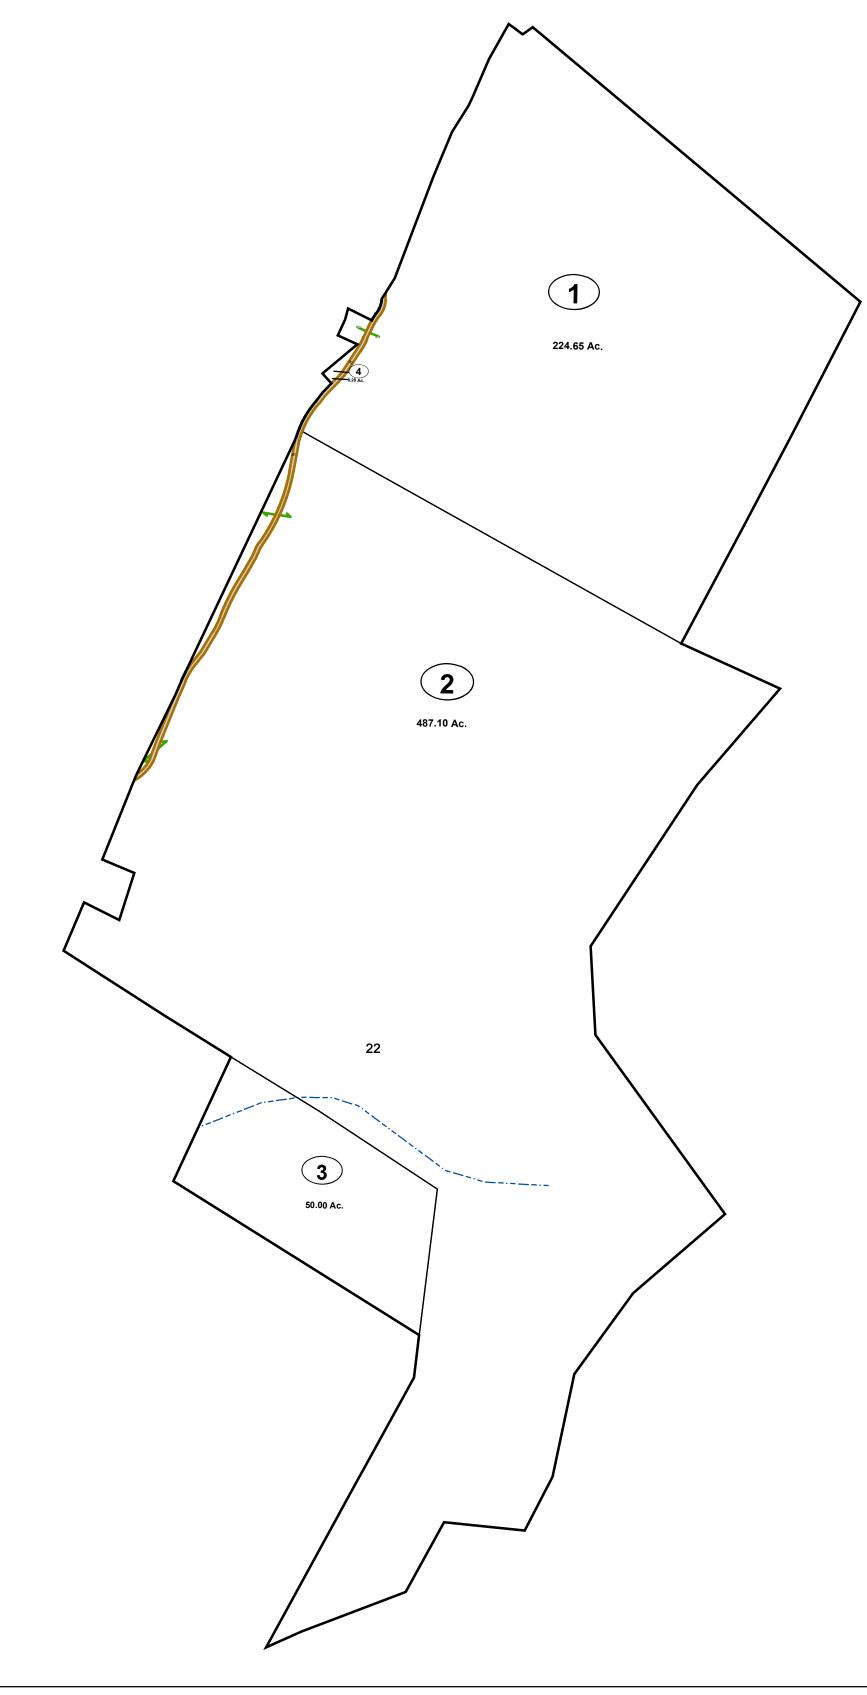

# Corporation line District line County line State line Property Line Right of Way River Deed lot number (25) Parcel or index number Parcel acreage 5.23 Ac

# GREENBRIER COUNTY - WEST VIRGINIA

Office of Assessor

For Tax Purposes Only

Anthony Creek

Map: 02-27

Date: 3/15/2017

**SCALE:** 1 inch = 700 feet