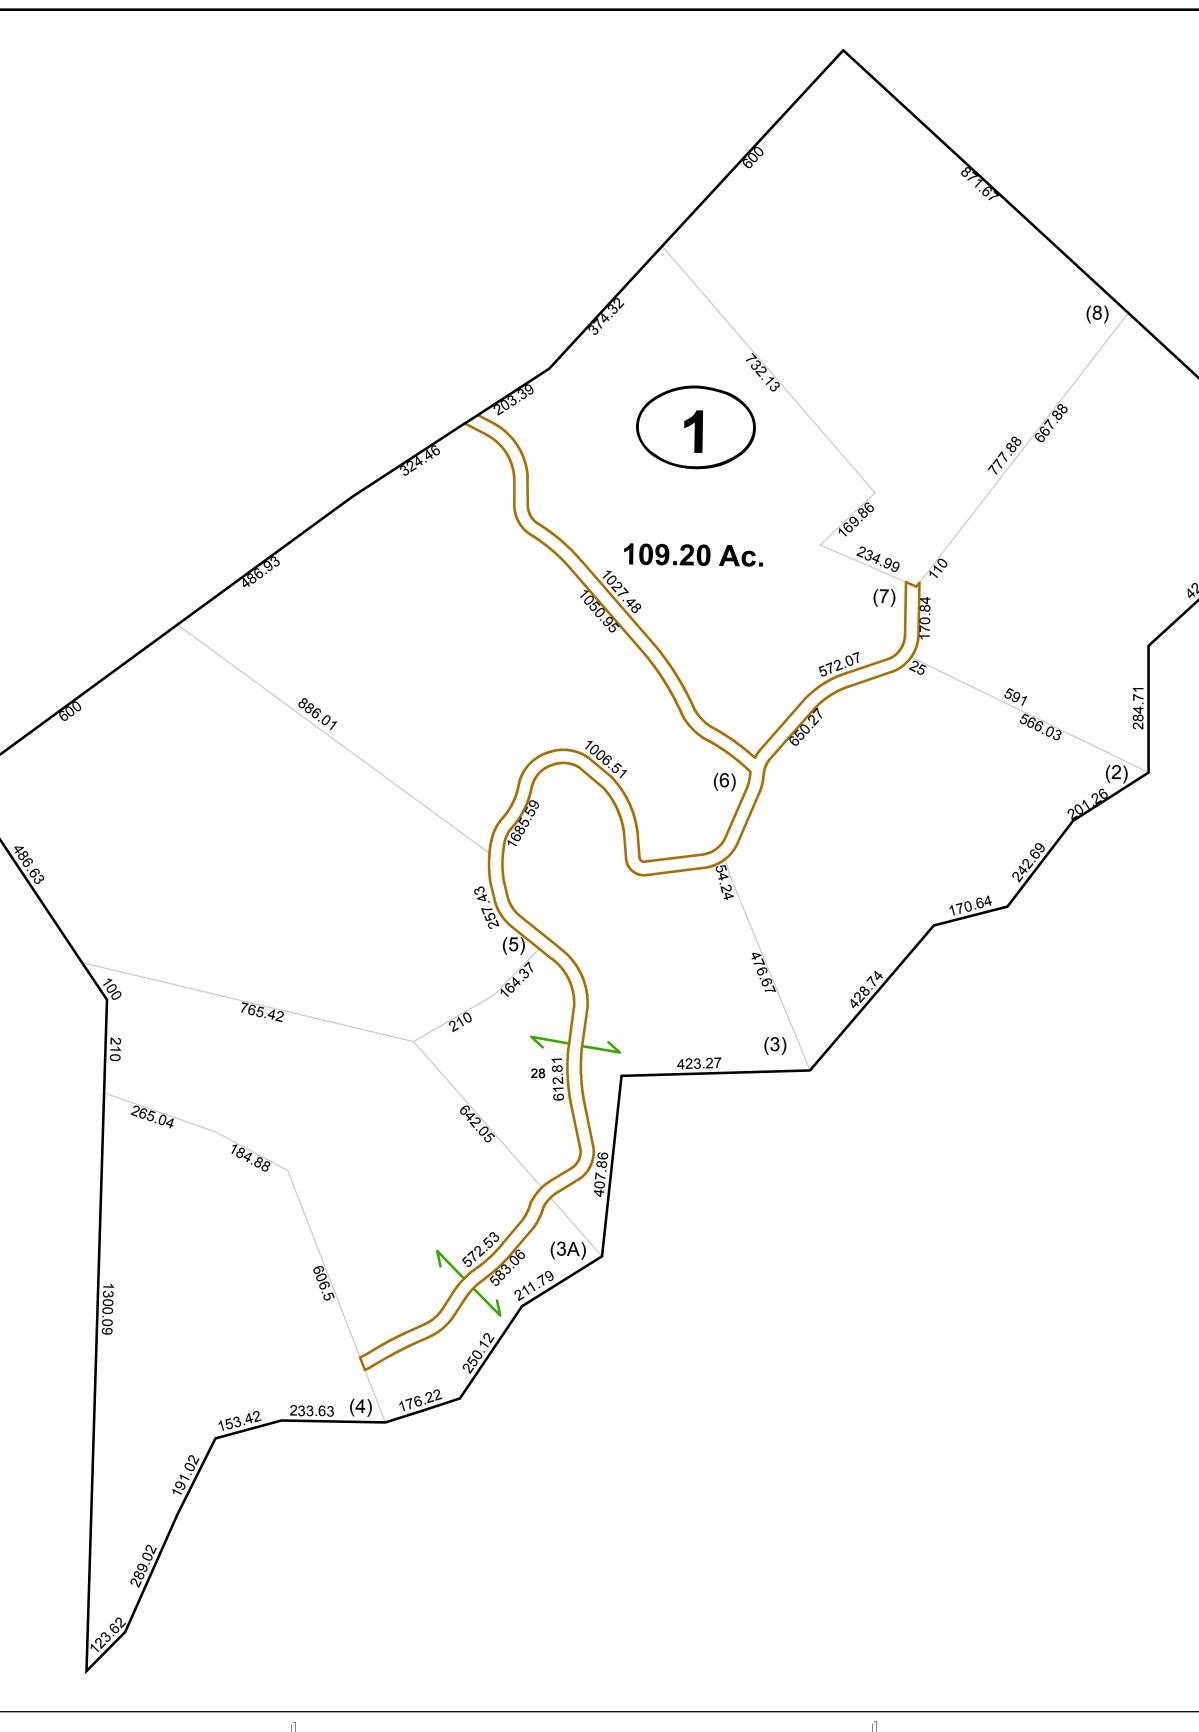

that might result from the use of this map.

#### **Restrictions:**

All finished tax maps created under the provisions of legislation are the property of the county assessors who created them and the reproduction, copying, distribution, sale, or lease of such tax maps or copies thereof without the written permission of the respective county assessors is prohibited by law.



|                  | ]           |
|------------------|-------------|
| Corporation line |             |
| District line    |             |
| County line      |             |
| State line       |             |
| Property Line    |             |
| Right of Way     |             |
| Railroad         | <del></del> |
| Lot line         |             |
| Road Centerline  |             |
|                  |             |







# GREENBRIER COUNTY - WEST VIRGINIA

Office of Assessor

For Tax Purposes Only

## Anthony Creek

мар: 02-31

Date: 3/15/2017

**SCALE:** 1 inch = 200 feet