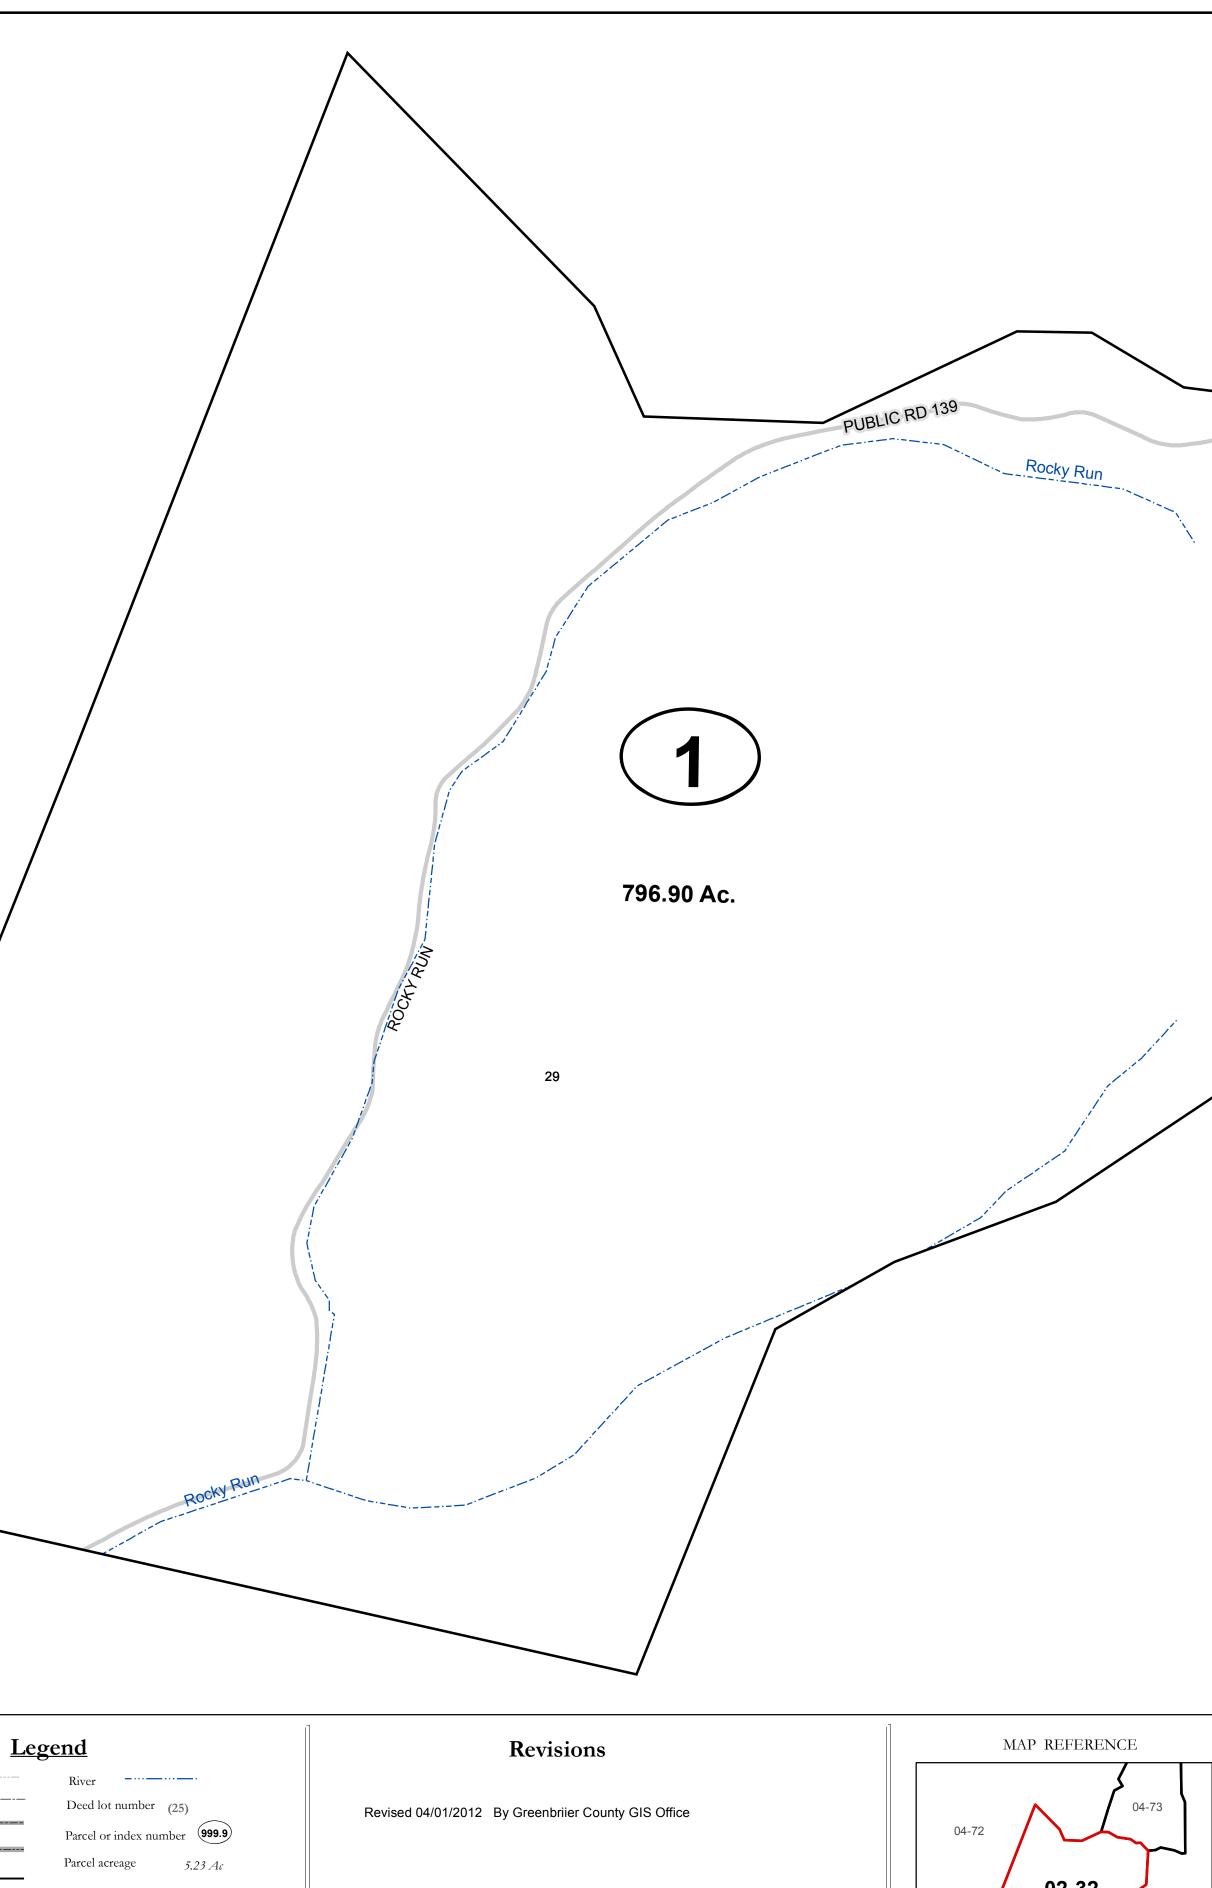

### Disclaimer:

This tax map was compiled for puposes of taxation from available record evidence and has not been field verified. This map is not a valid survey plat and the data on this map does not imply any official status to such data. The State of West Vrginia and county assessor's office assume no liability that might result from the use of this map.

#### **Restrictions:**

All finished tax maps created under the provisions of legislation are the property of the county assessors who created them and the reproduction, copying, distribution, sale, or lease of such tax maps or copies thereof without the written permission of the respective county assessors is prohibited by law.

# GREENBRIER COUNTY - WEST VIRGINIA

Office of Assessor

 $\mathbf{\nabla}$ 

For Tax Purposes Only

## Anthony Creek

мар: 02-32

Date: 3/15/2017

**SCALE:** 1 inch = 500 feet