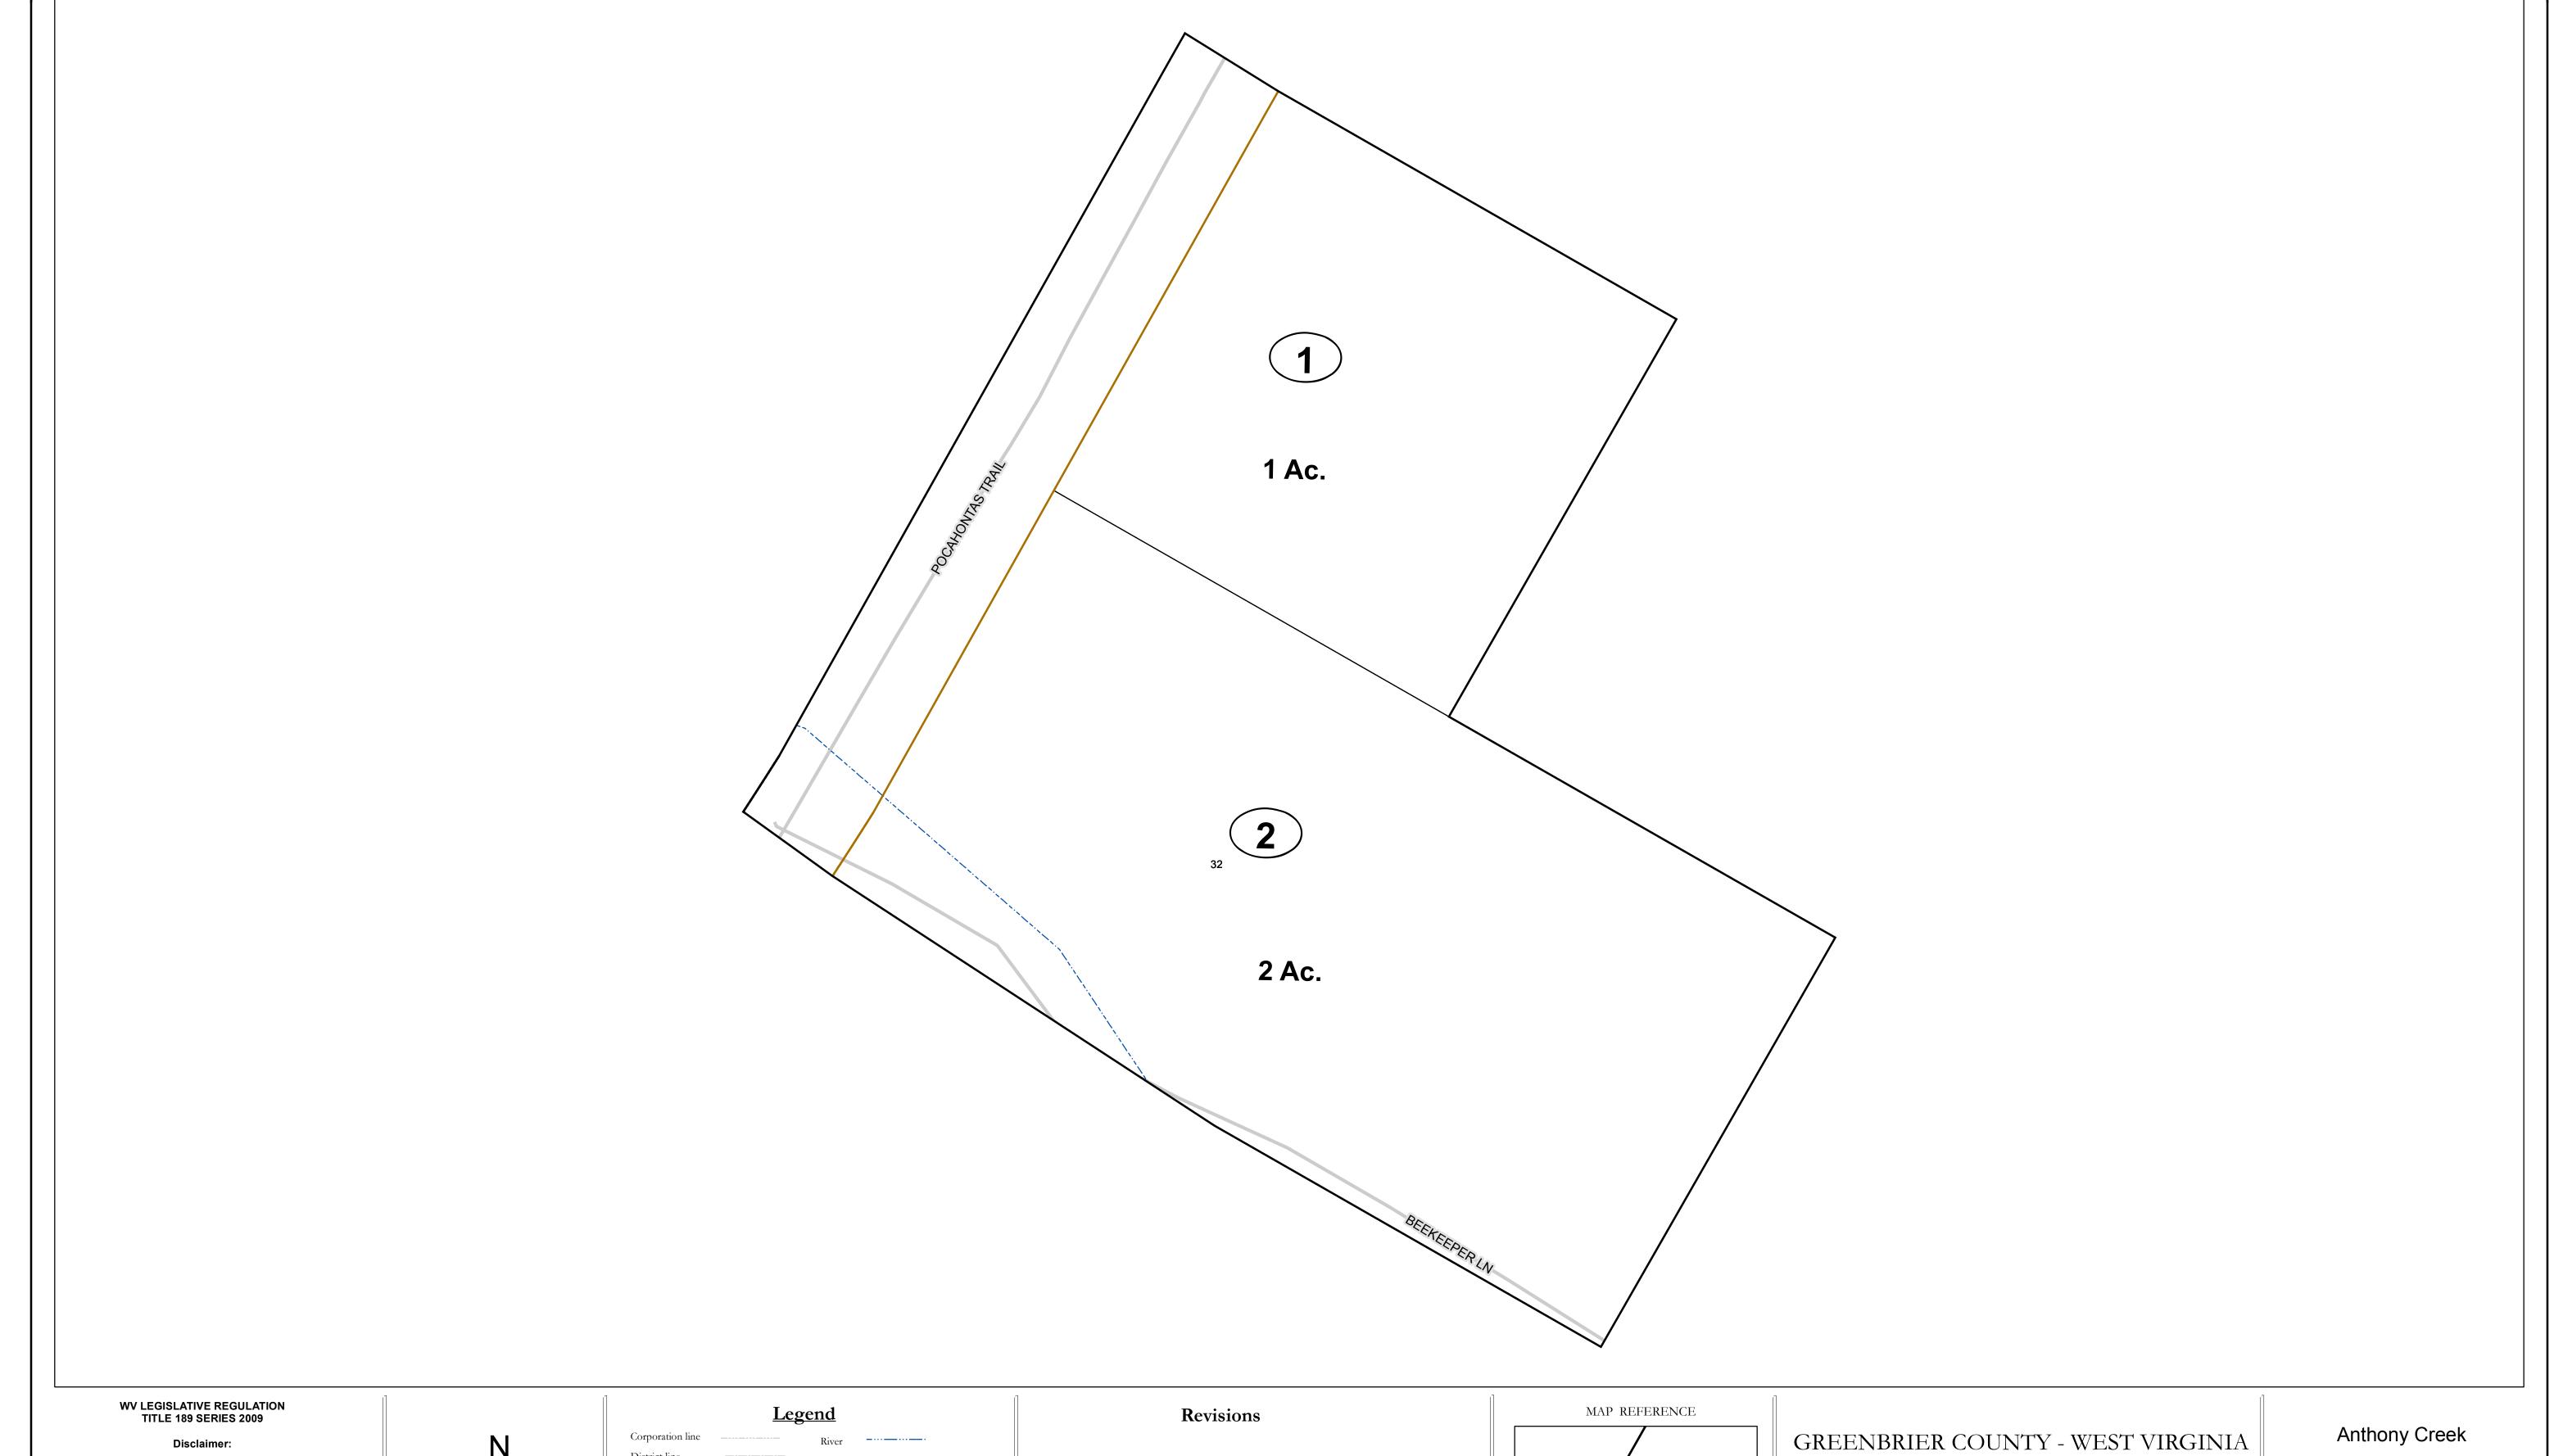

## Corporation line District line County line State line Property Line Right of Way Railroad Lot line Road Centerline Corporation line River Deed lot number (25) Parcel or index number Parcel acreage 5.23 Ac River Deed lot number (25) Parcel acreage Facel acreage S.23 Ac

## Revised 04/01/2012 By Greenbriier County GIS Office

Office of Assessor

For Tax Purposes Only

Map: 02-35A

Date: 3/15/2017

**SCALE:** 1 inch = 40 feet