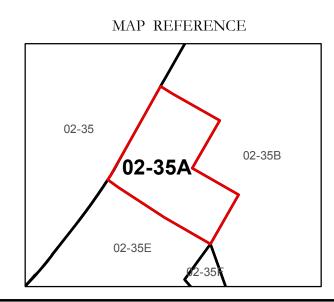

## Revised 04/01/2012 By Greenbriier County GIS Office

Office of Assessor

For Tax Purposes Only

Map: 02-35A

Date: 3/15/2017

**SCALE:** 1 inch = 40 feet