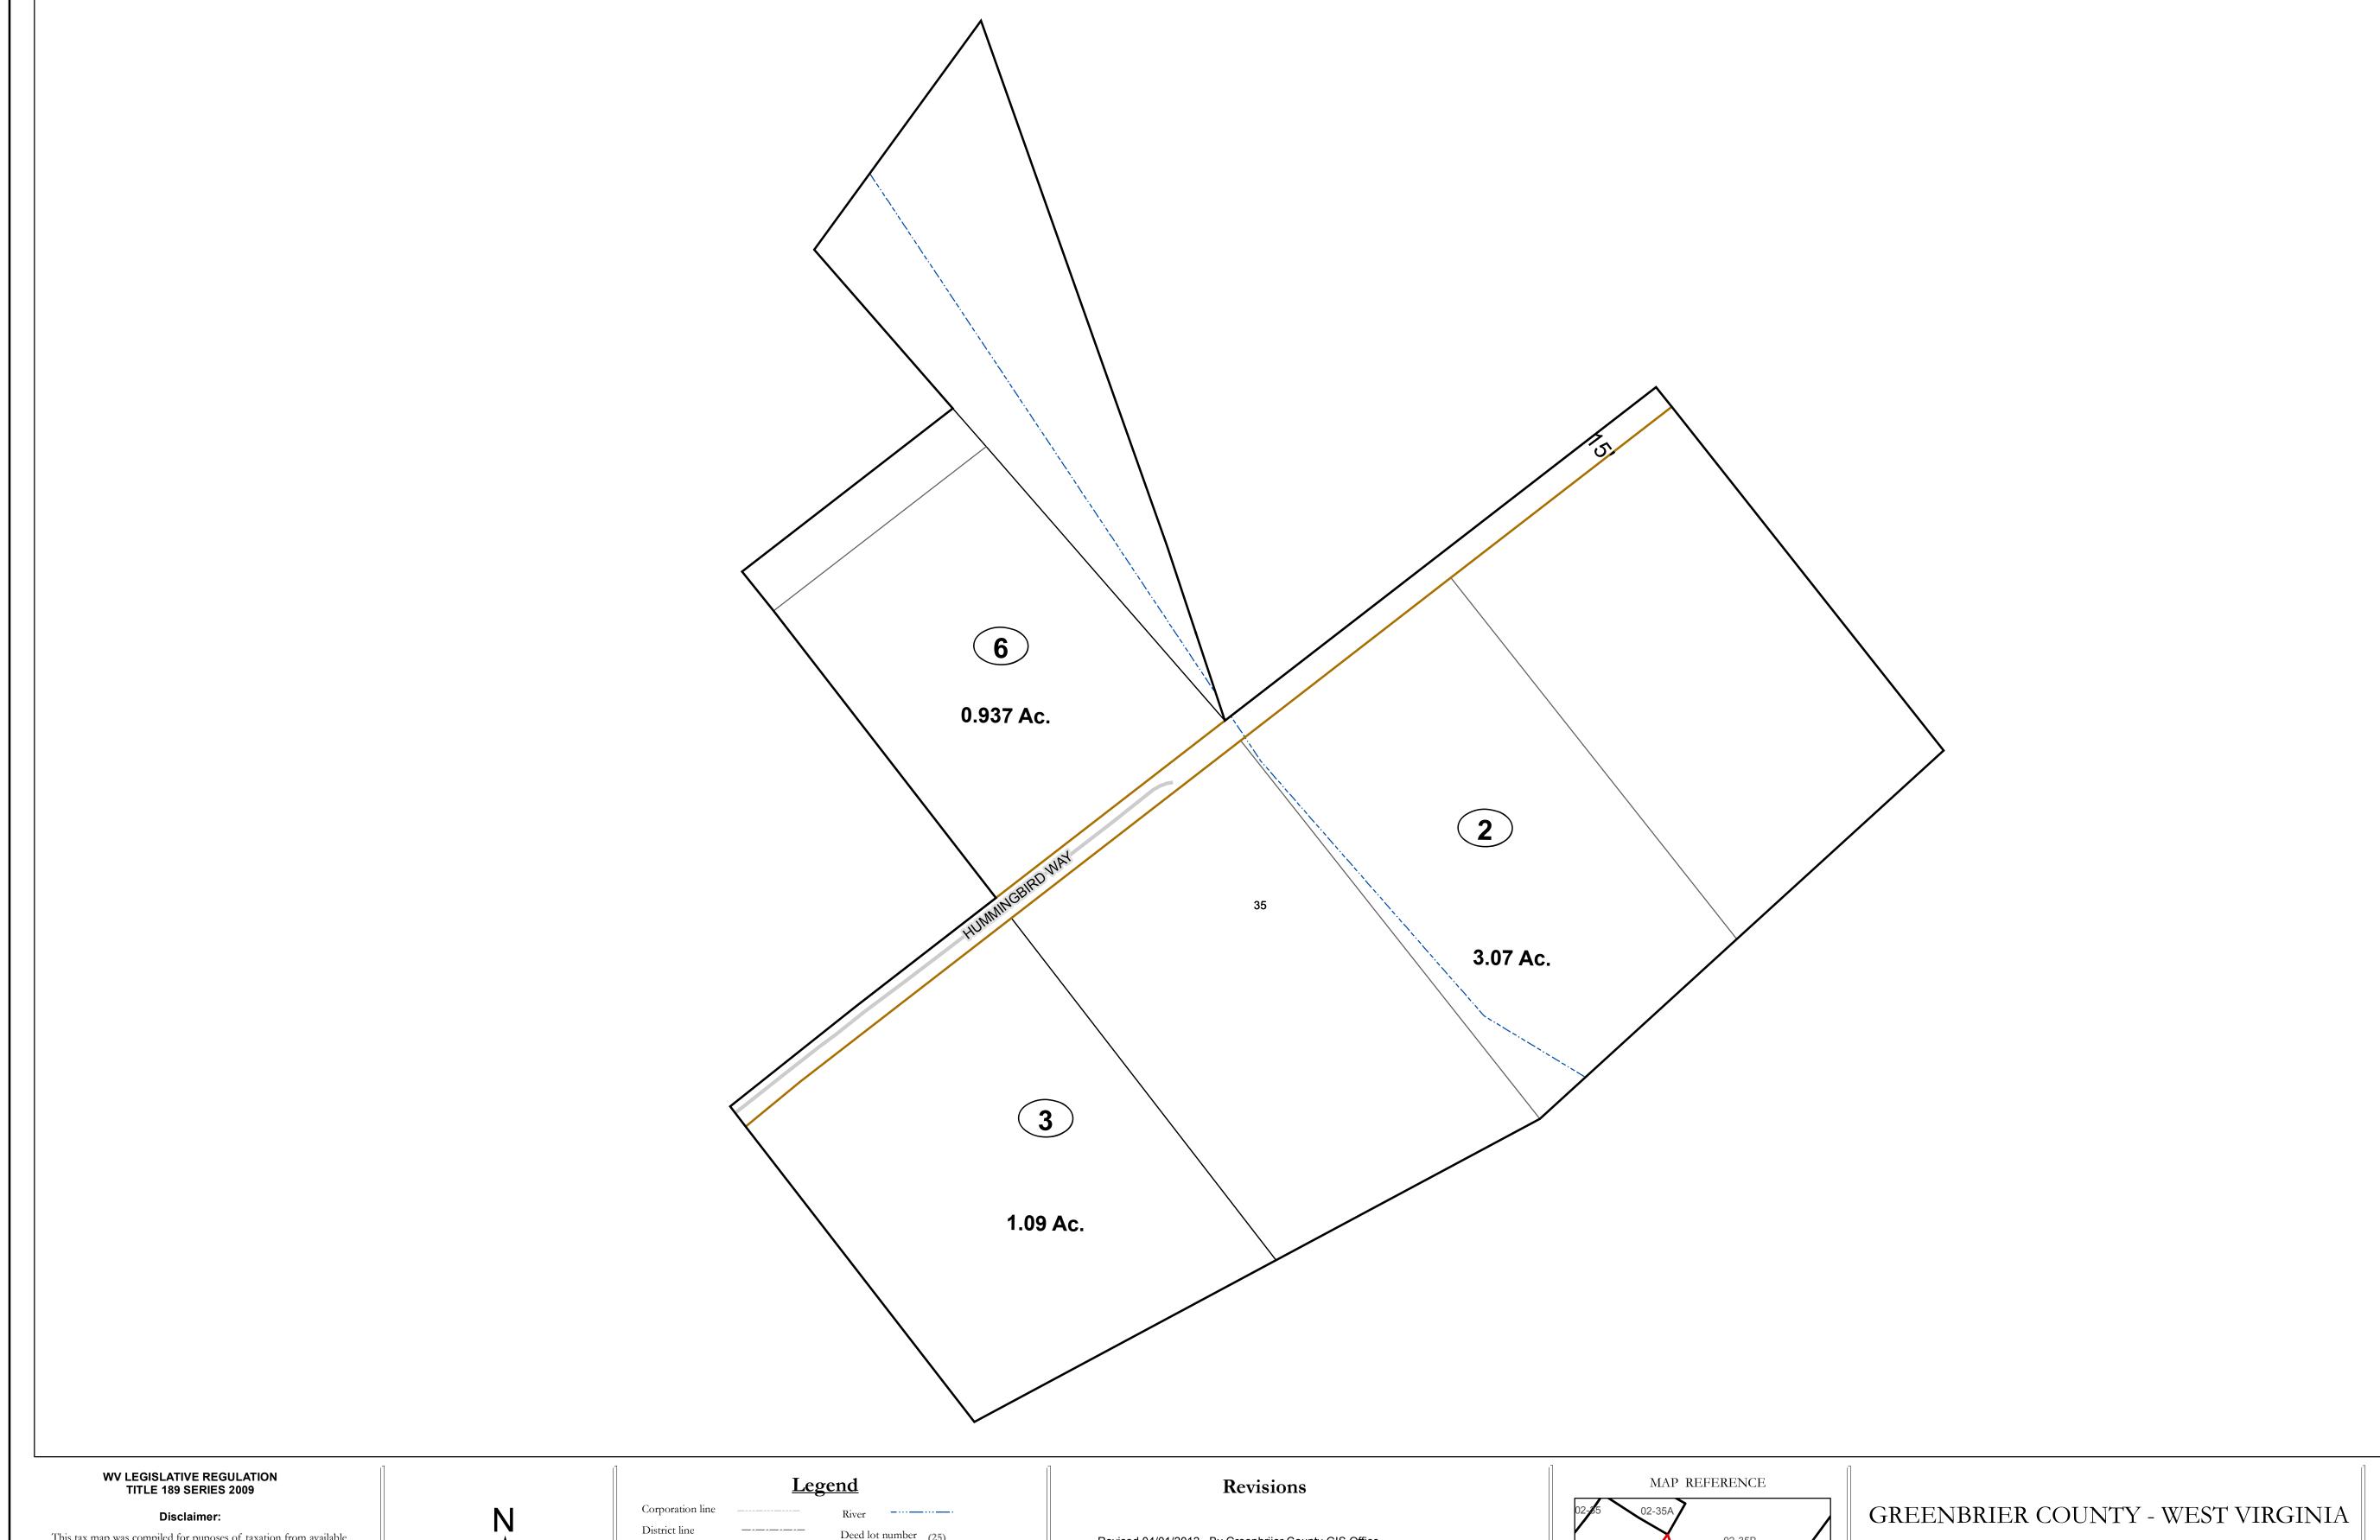

## Deed lot number (25) County line Parcel or index number 999.9 State line Parcel acreage Property Line Right of Way Lot line Road Centerline

## Revised 04/01/2012 By Greenbriier County GIS Office

Office of Assessor

For Tax Purposes Only

Anthony Creek

Map: 02-35F

Date: 3/15/2017

**SCALE:** 1 inch = 50 feet