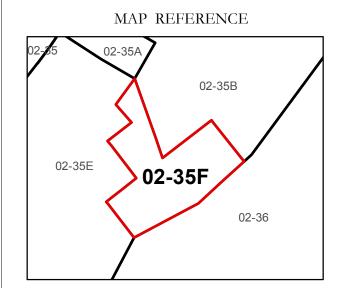

## Revised 04/01/2012 By Greenbriier County GIS Office

Office of Assessor

For Tax Purposes Only

Anthony Creek

Map: 02-35F

Date: 3/15/2017

**SCALE:** 1 inch = 50 feet