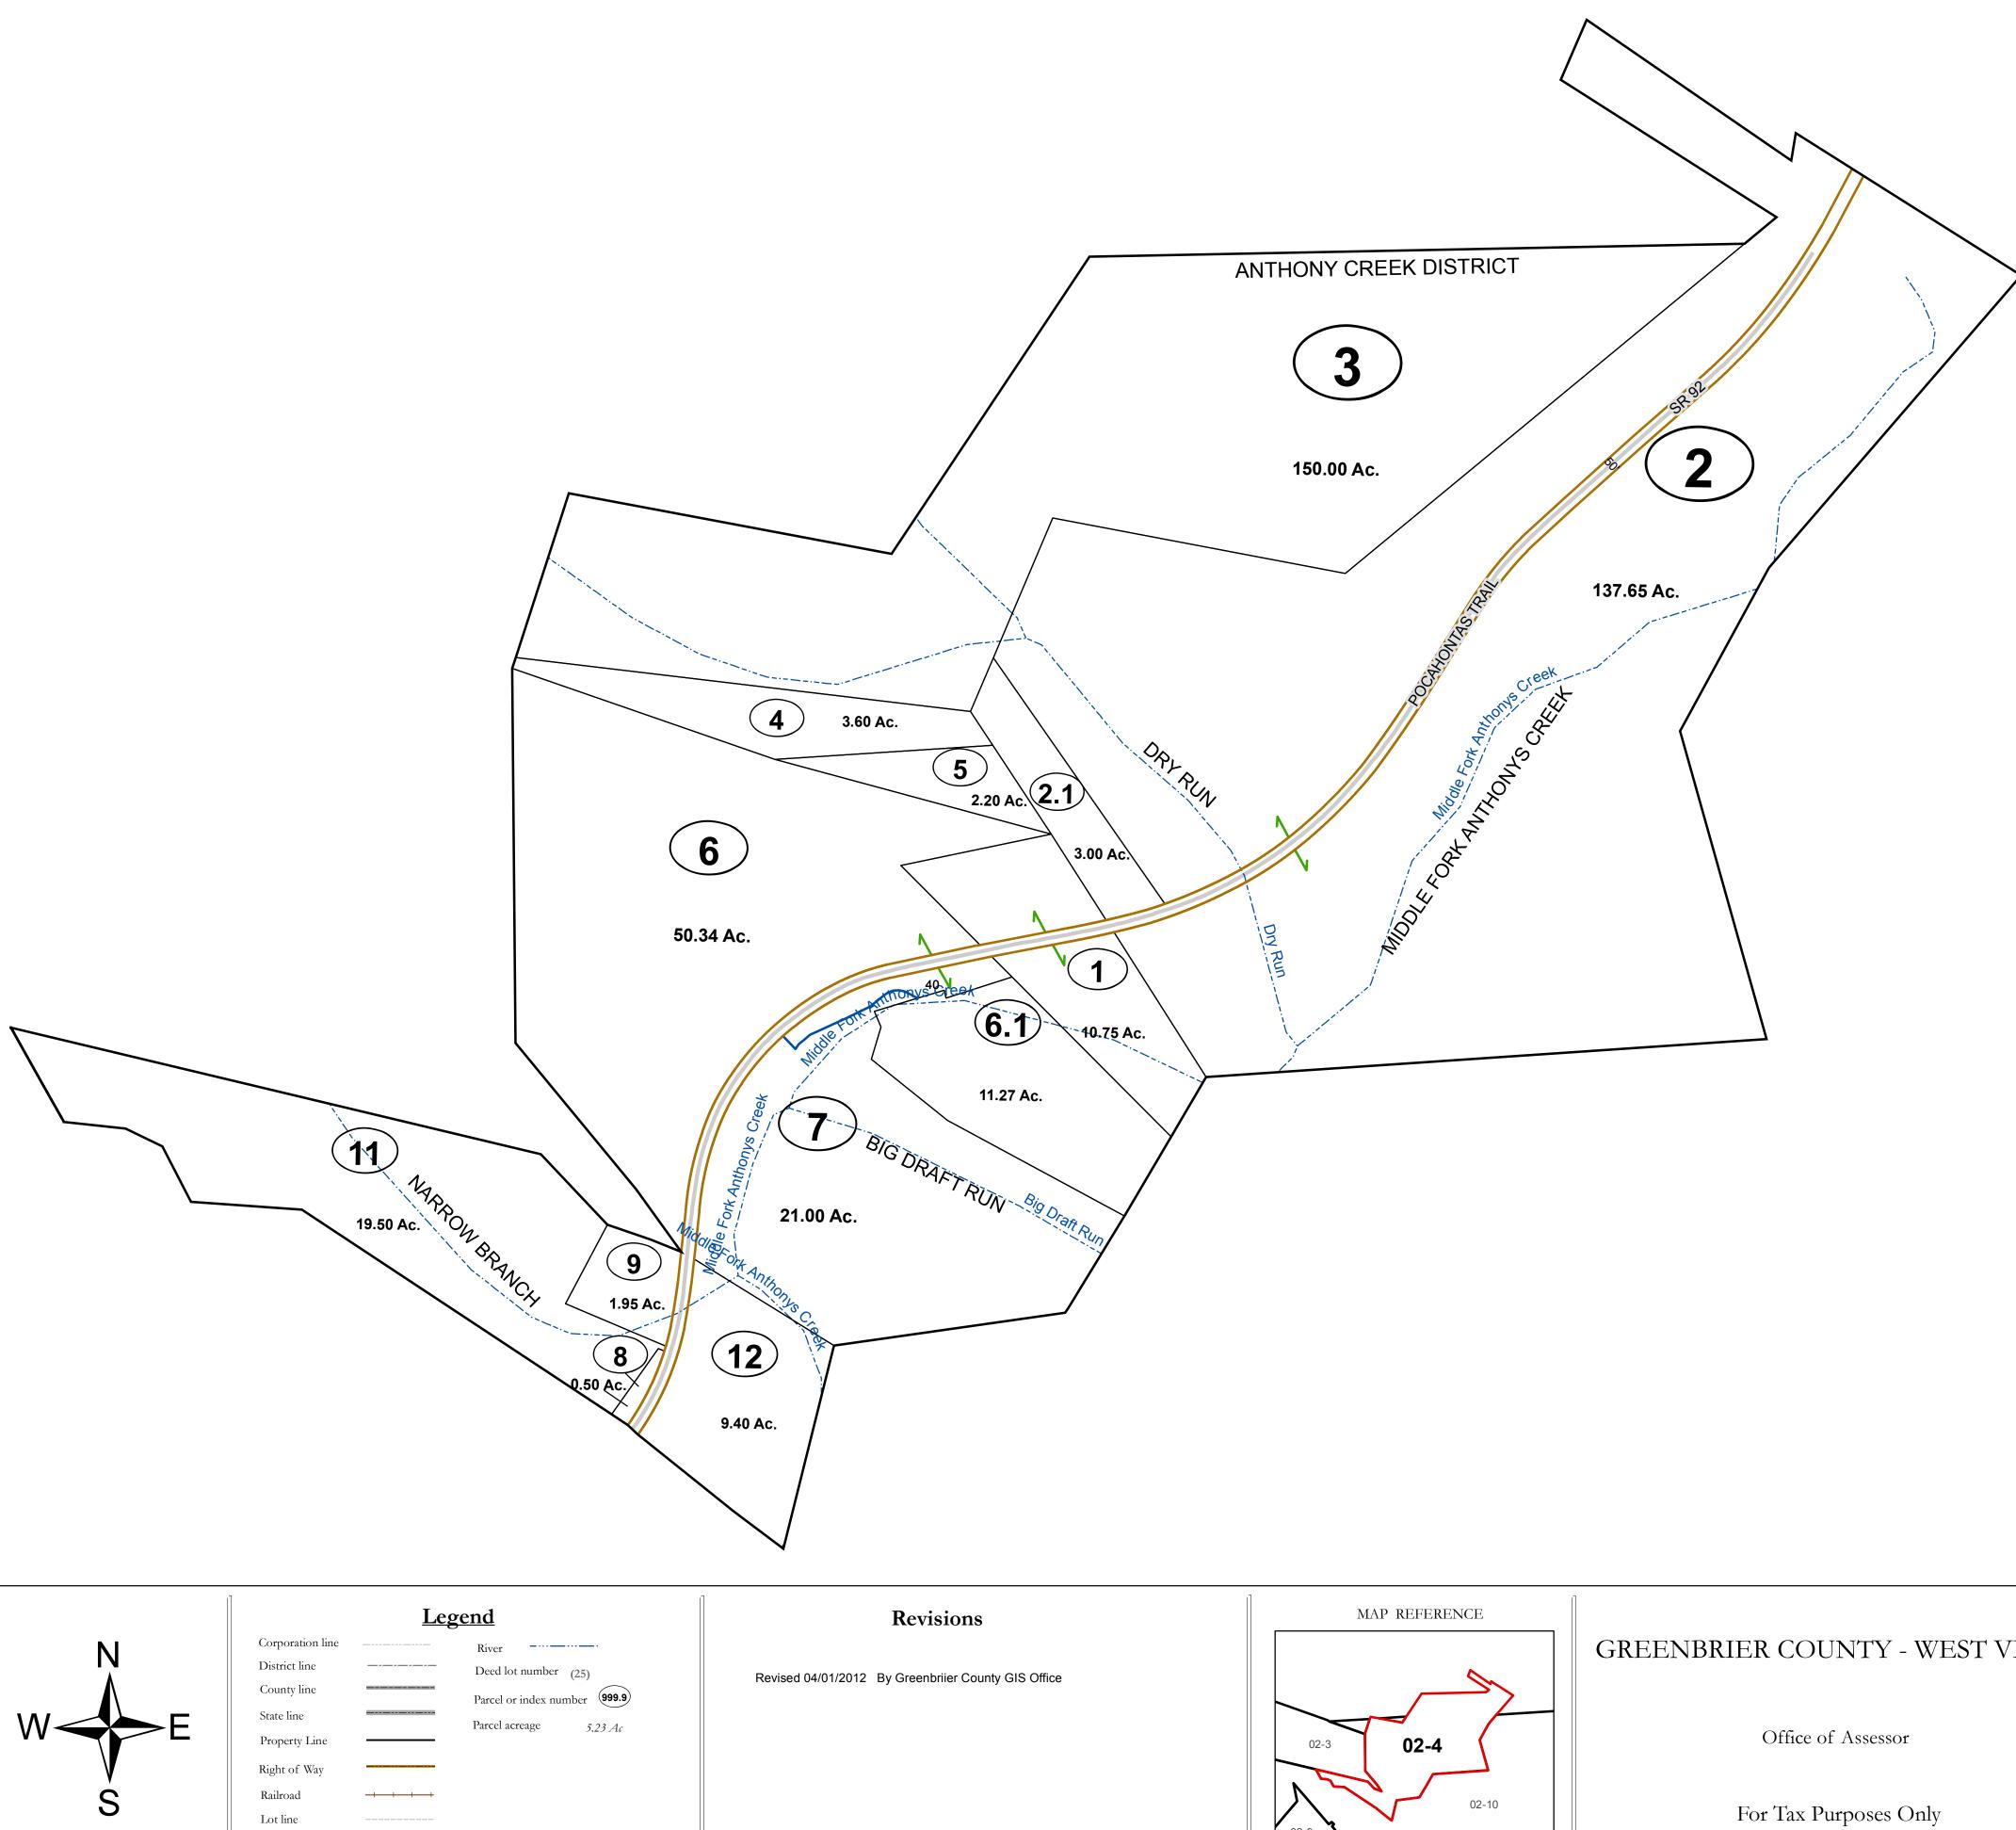

## GREENBRIER COUNTY - WEST VIRGINIA

### Anthony Creek

Map: 02-4

Date: 3/15/2017

**SCALE:** 1 inch = 300 feet