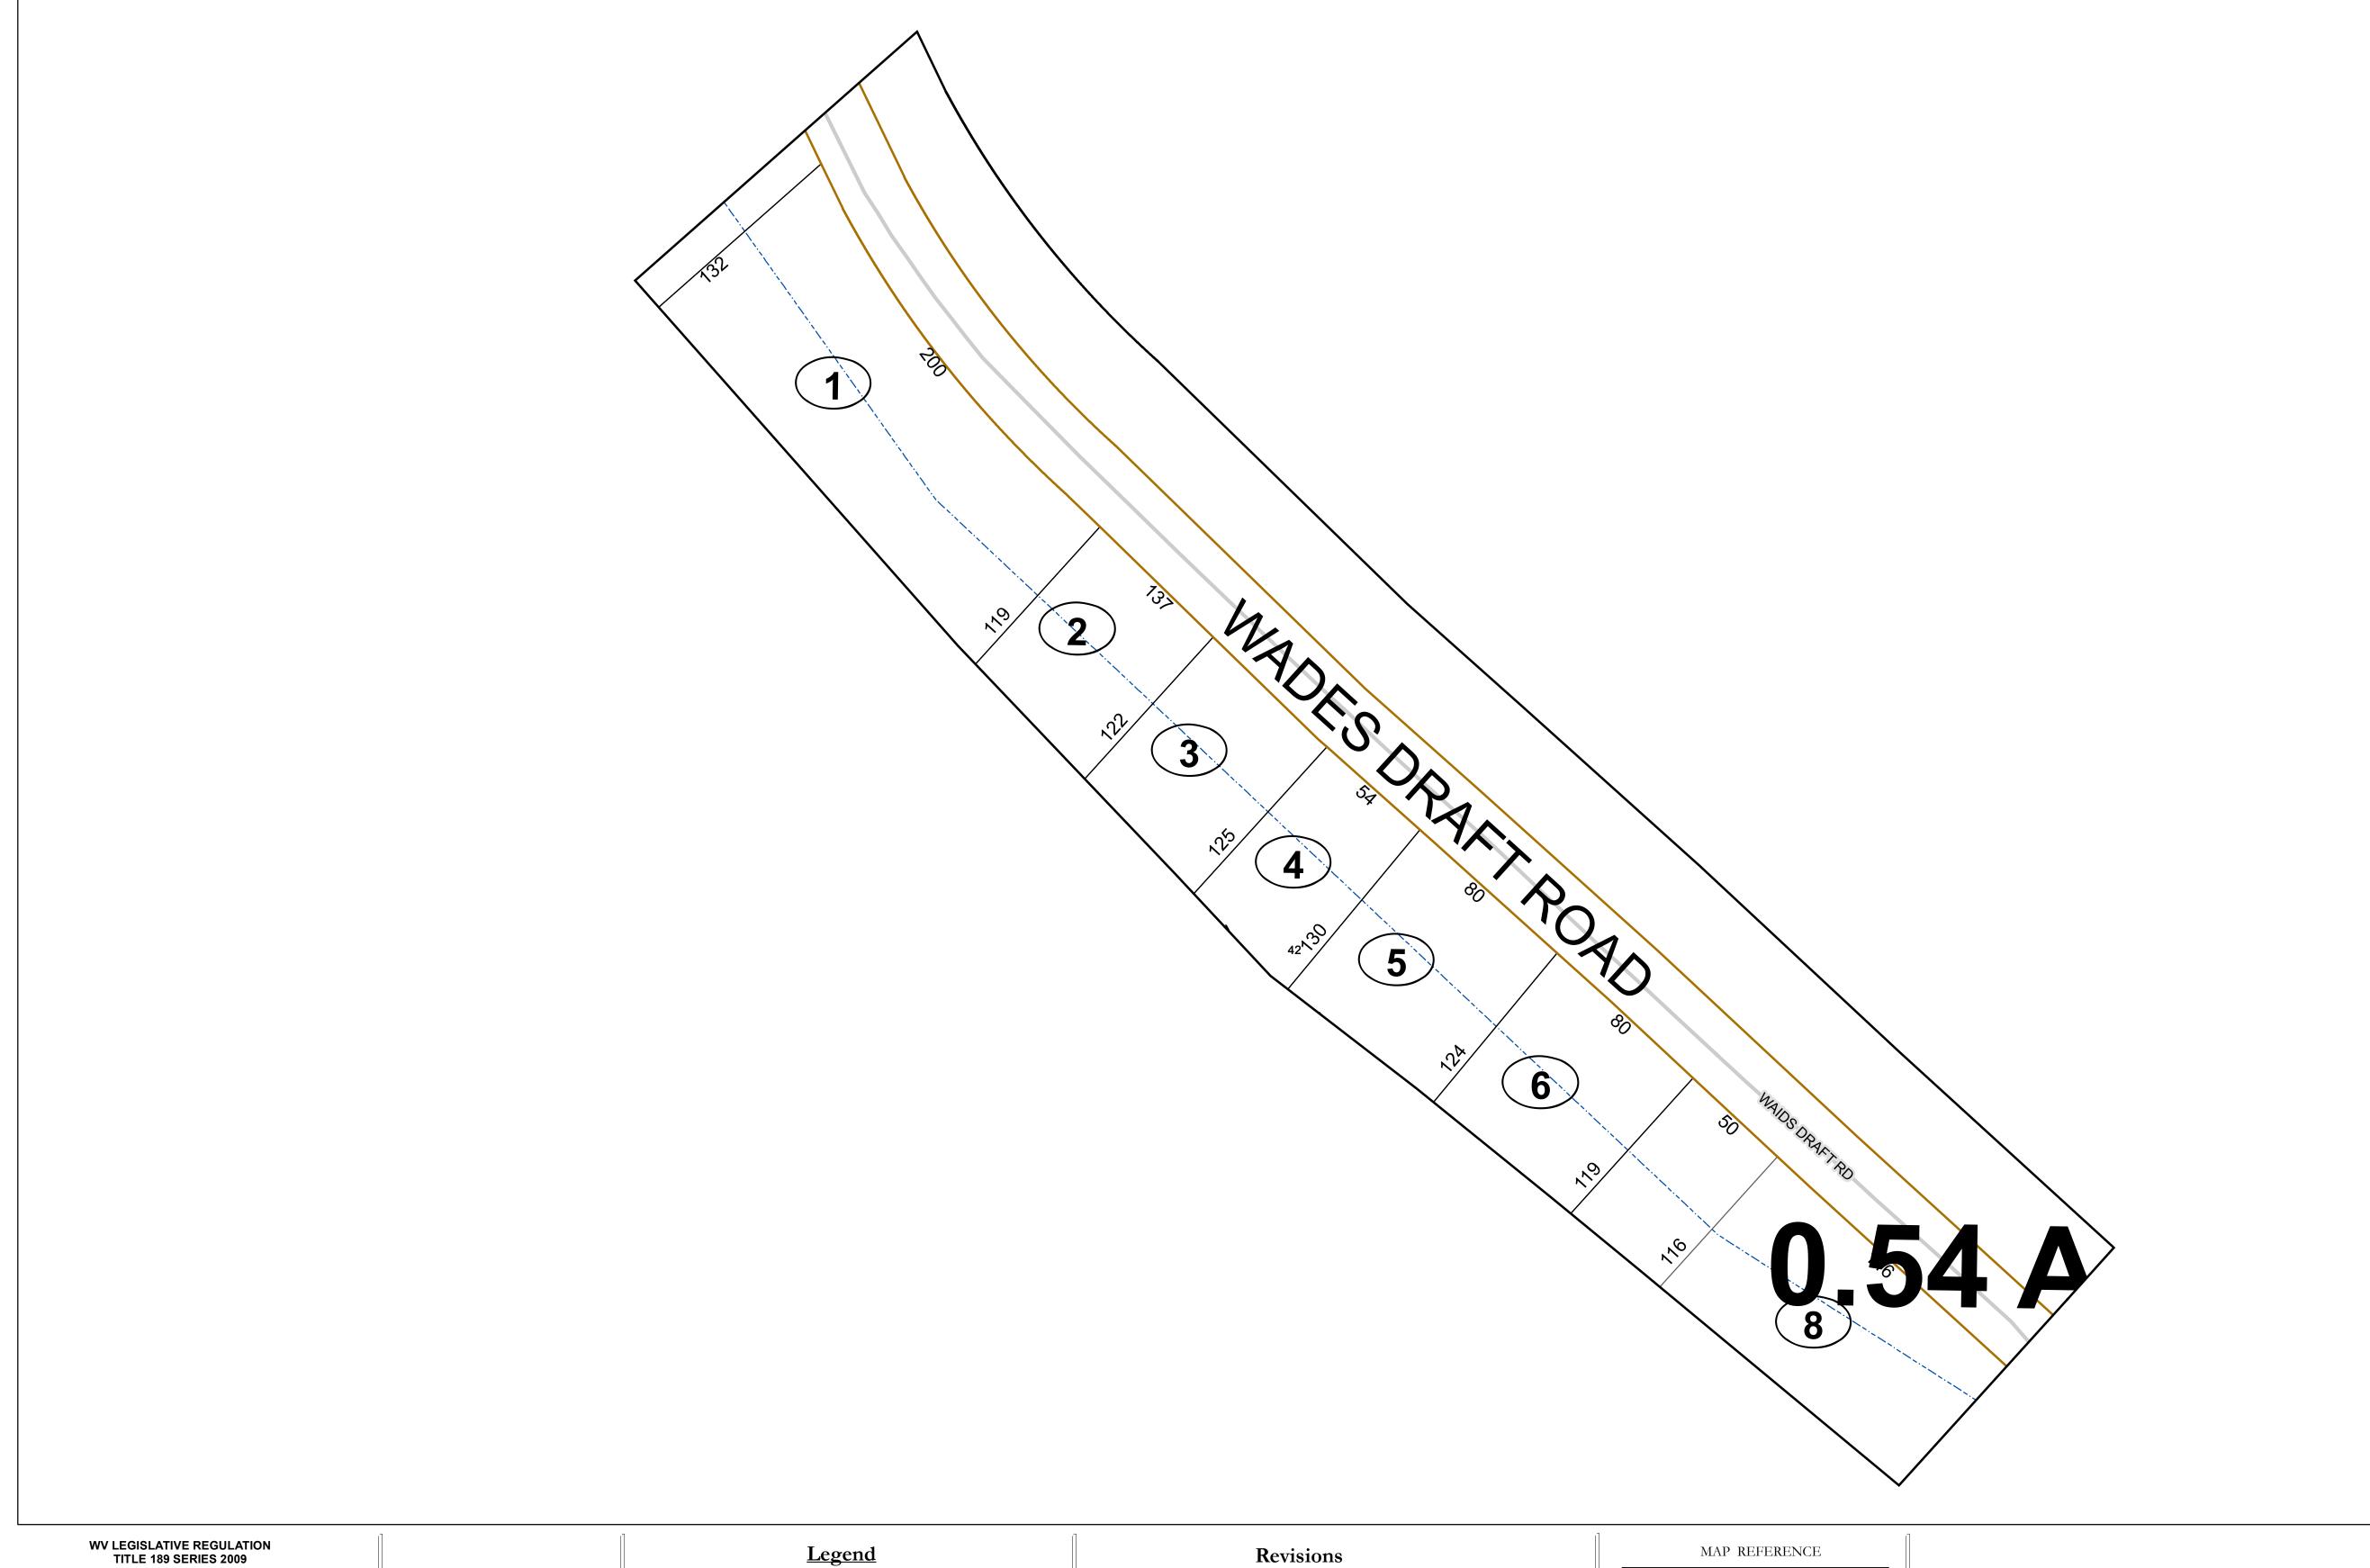

# GREENBRIER COUNTY - WEST VIRGINIA

Office of Assessor

For Tax Purposes Only

Anthony Creek

Map: 02-40S

Date: 3/15/2017

**SCALE:** 1 inch = 40 feet