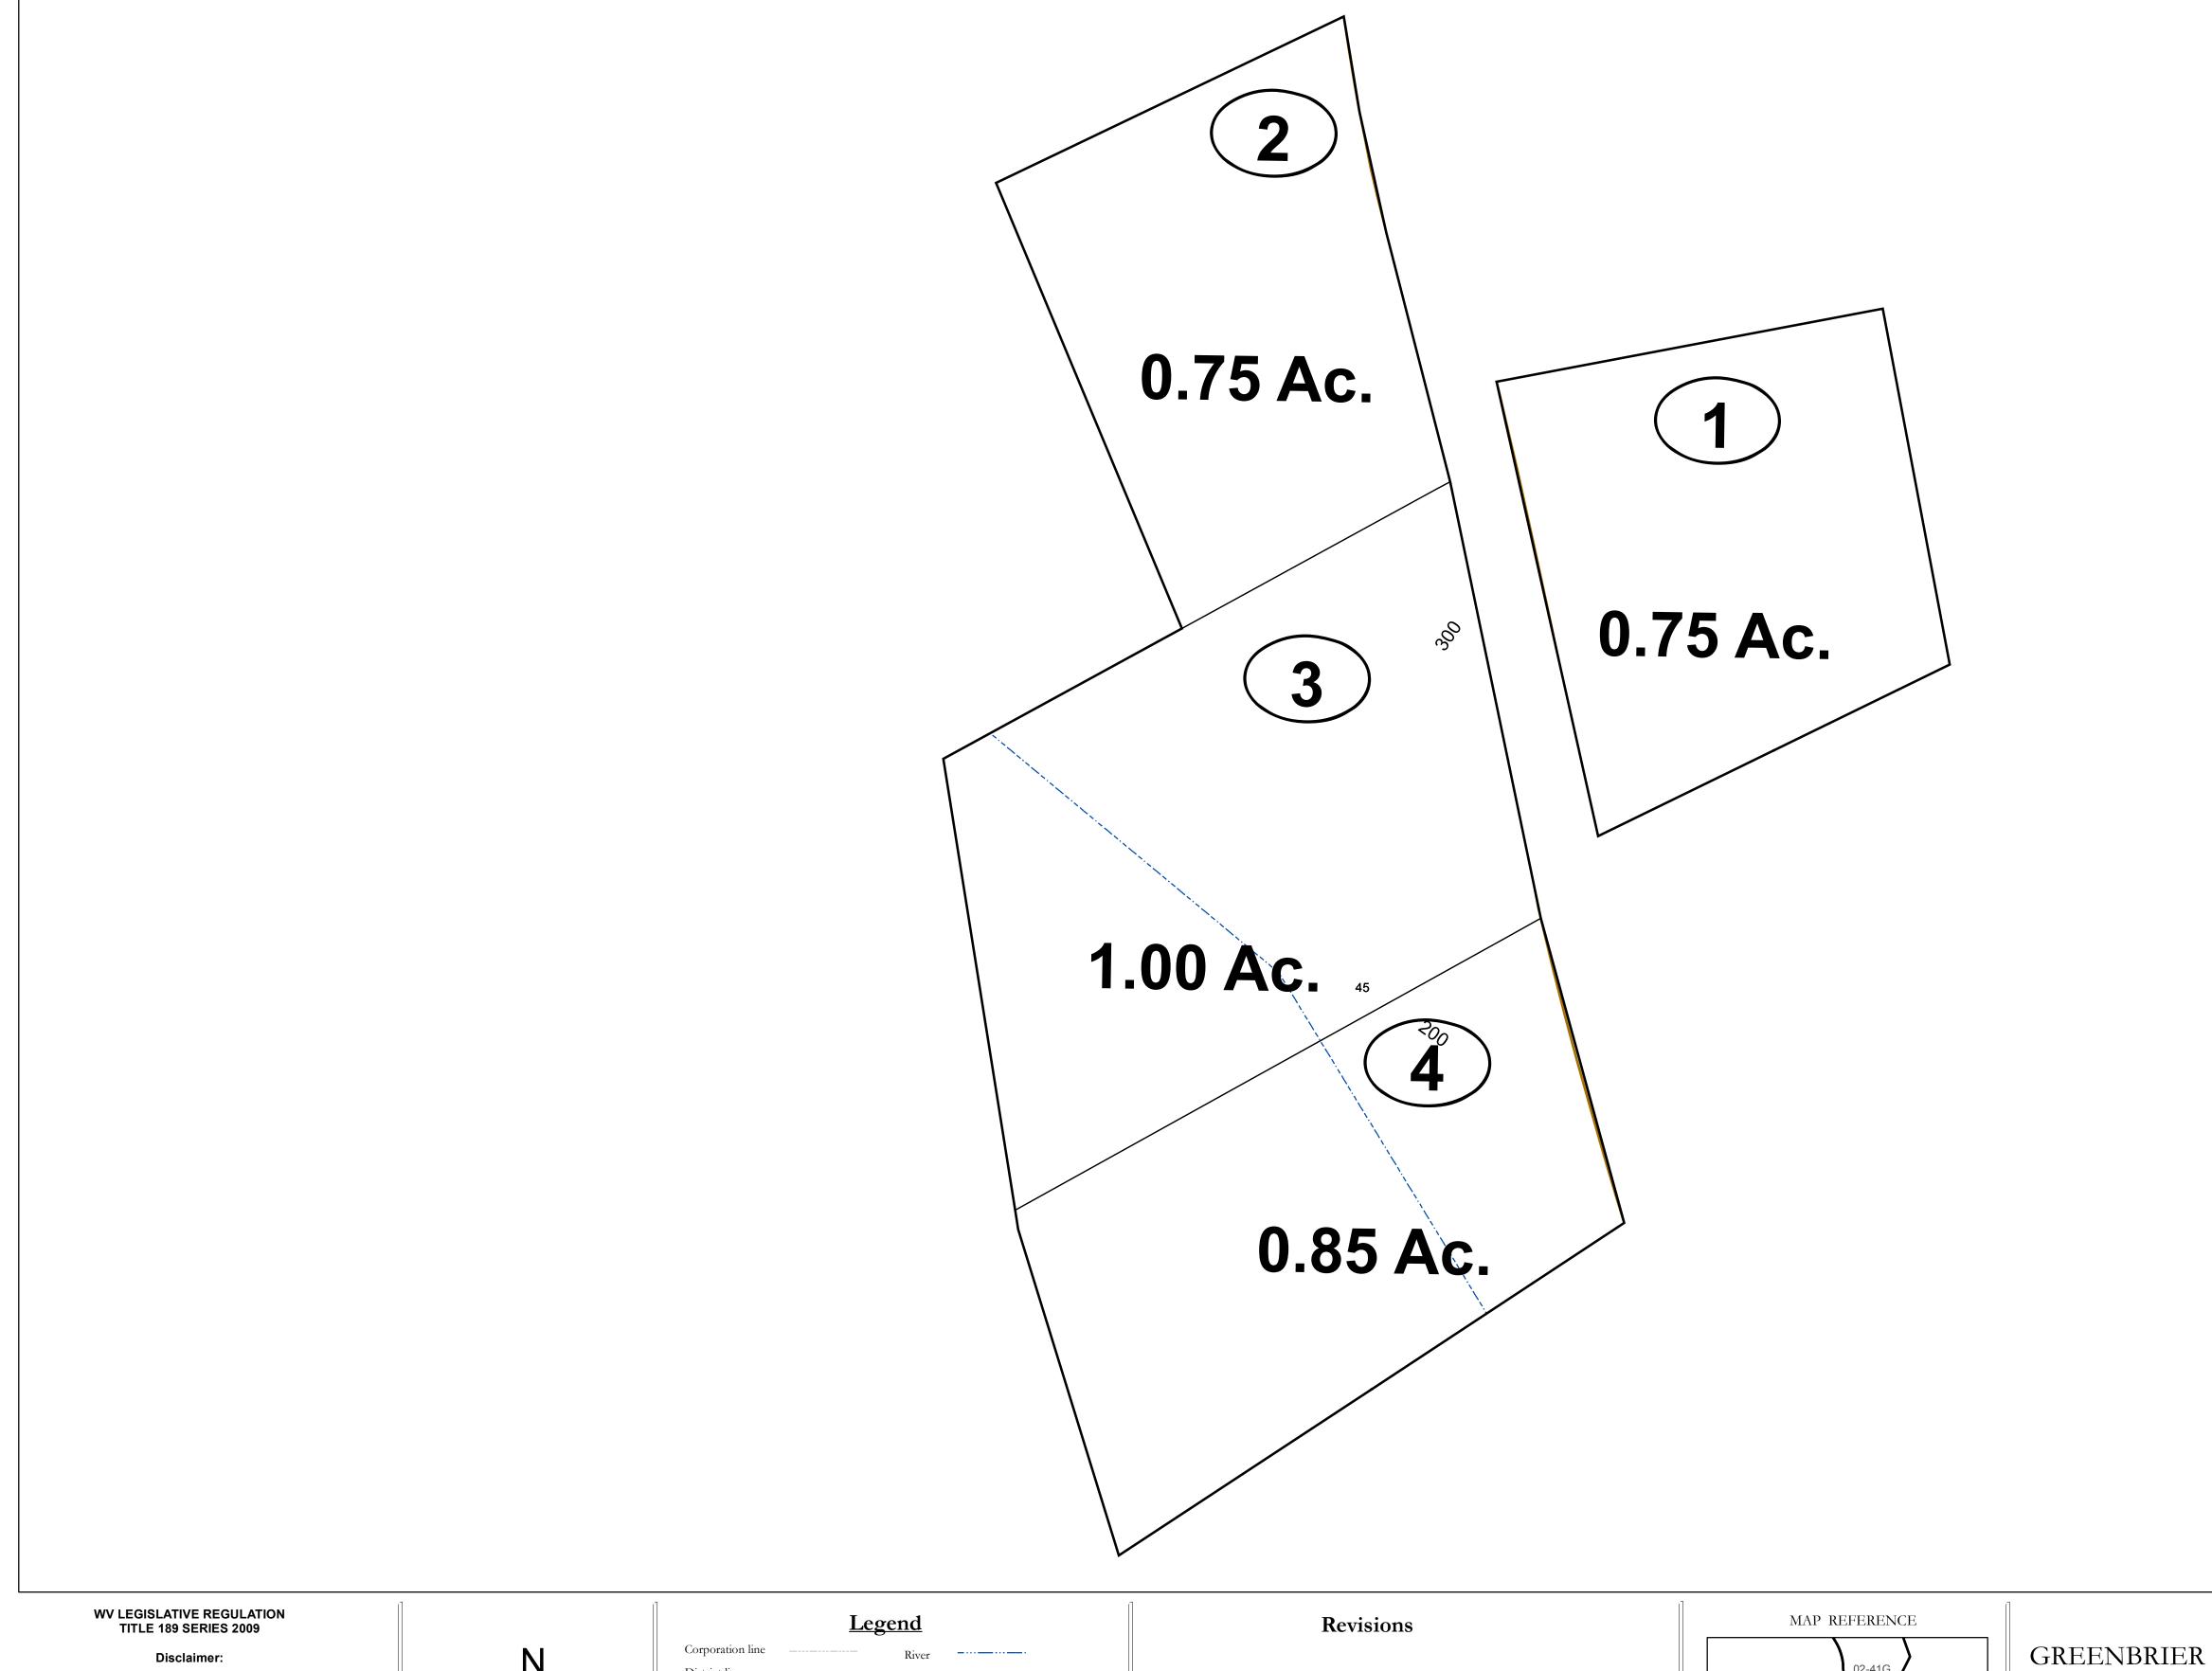

# Corporation line District line County line State line Property Line Right of Way Railroad Lot line Corporation line River Deed lot number (25) Parcel or index number Parcel acreage 5.23 Ac Parcel acreage 5.23 Ac

## 02-41G 02-41L 02-41L 02-41M 02-41M

### GREENBRIER COUNTY - WEST VIRGINIA

Office of Assessor

For Tax Purposes Only

Anthony Creek

Map: 02-41L

Date: 3/15/2017

**SCALE:** 1 inch = 40 feet