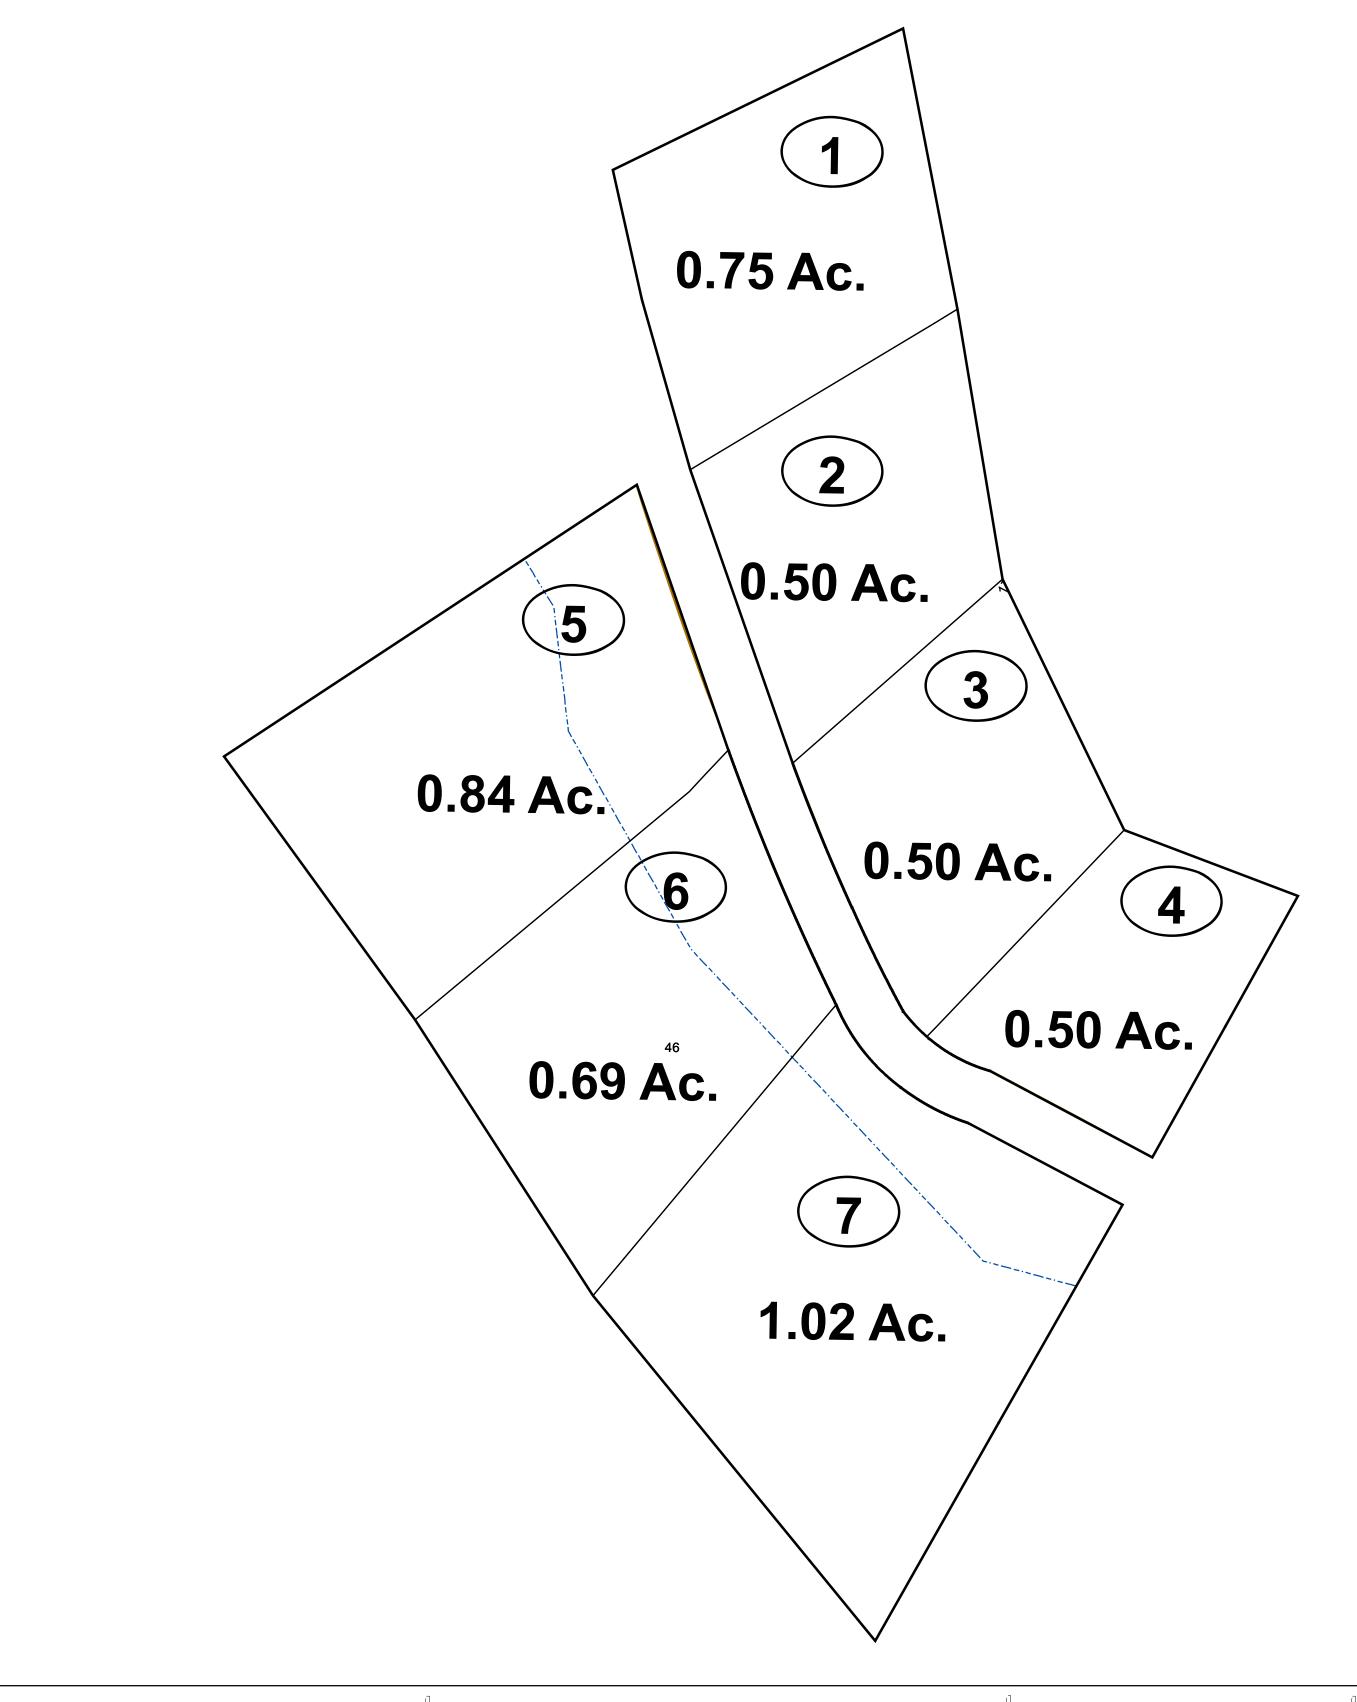

#### **Legend** Corporation line Deed lot number (25) District line County line Parcel or index number 999.9 State line Parcel acreage Property Line Right of Way Lot line Road Centerline