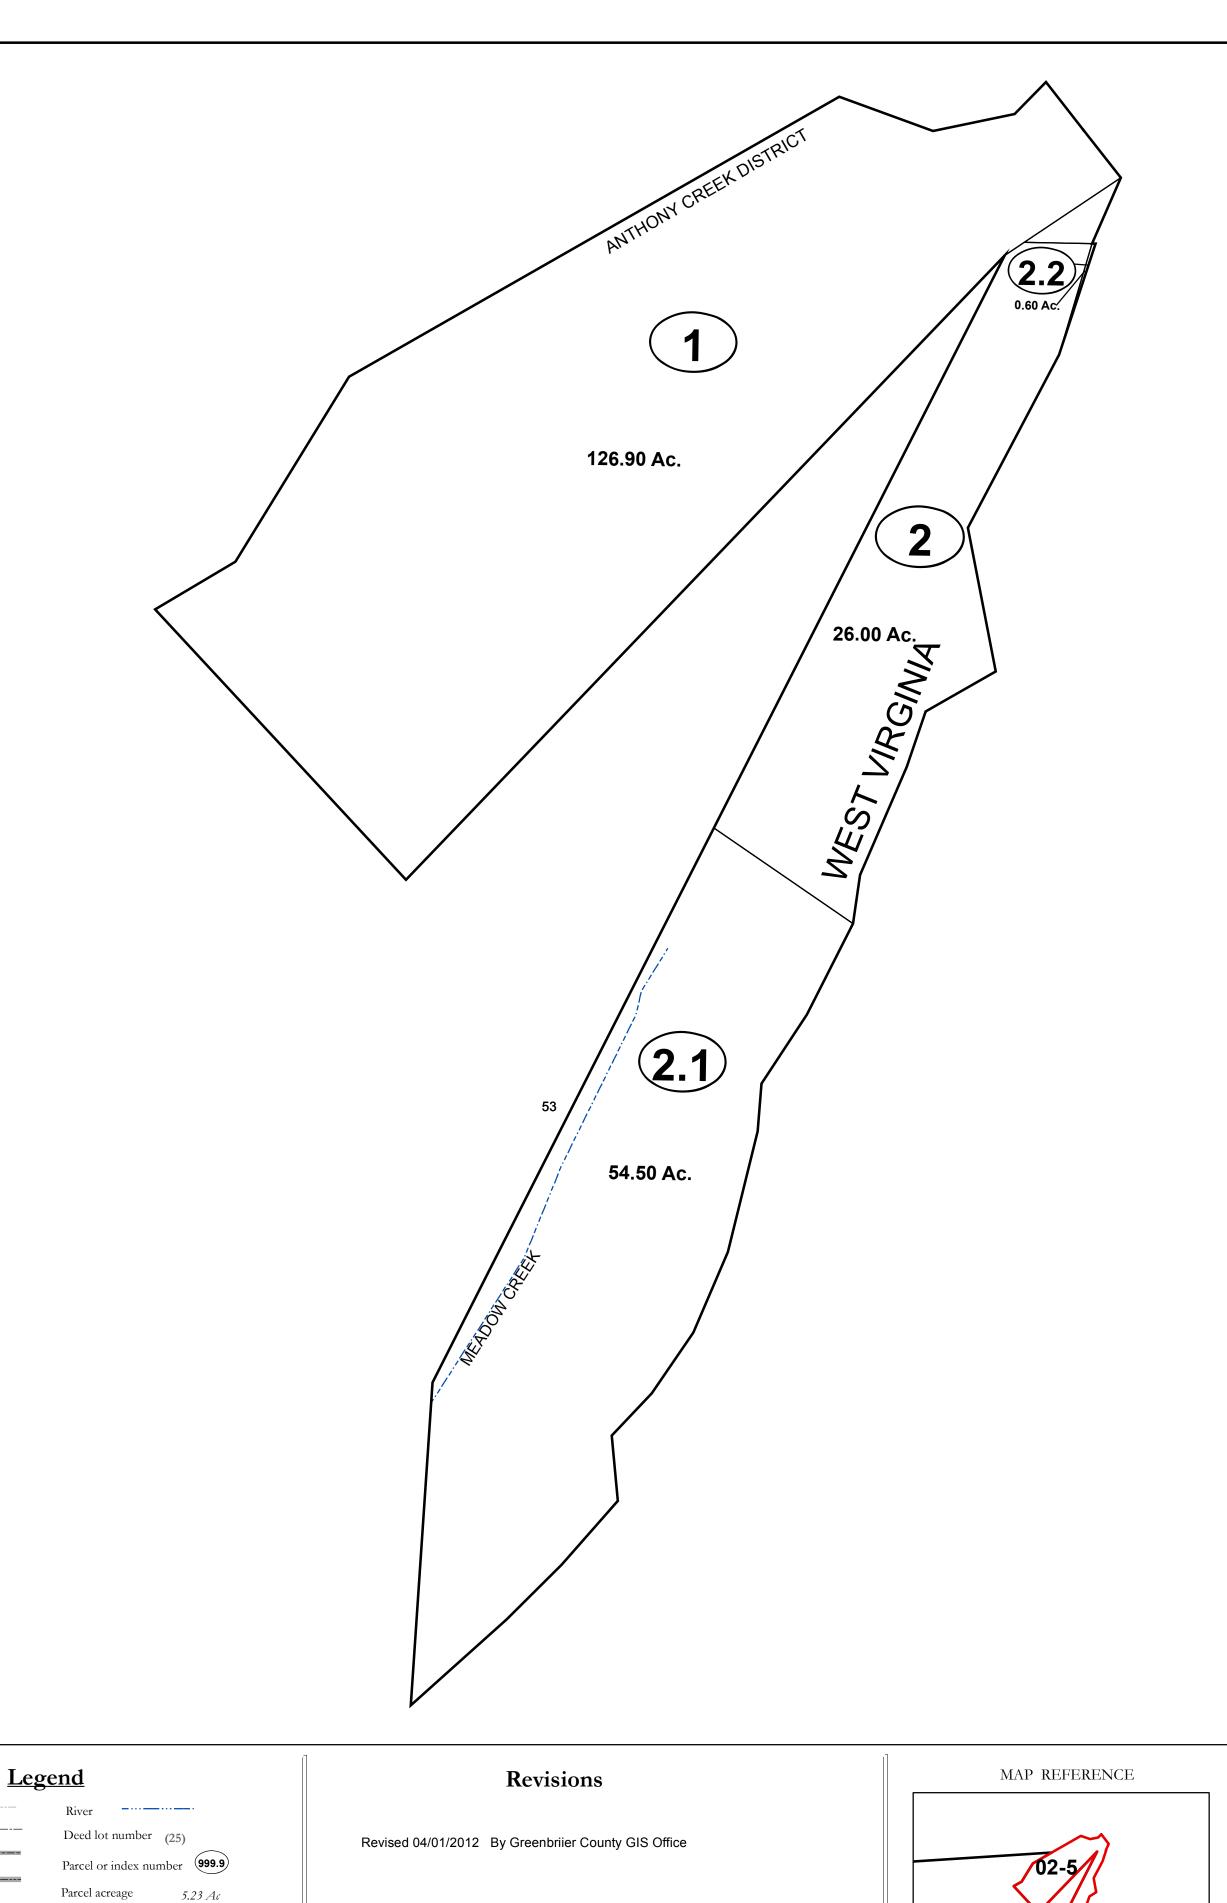

## Disclaimer:

This tax map was compiled for puposes of taxation from available record evidence and has not been field verified. This map is not a valid survey plat and the data on this map does not imply any official status to such data. The State of West Vrginia and county assessor's office assume no liability that might result from the use of this map.

## **Restrictions:**

All finished tax maps created under the provisions of legislation are the property of the county assessors who created them and the reproduction, copying, distribution, sale, or lease of such tax maps or copies thereof without the written permission of the respective county assessors is prohibited by law.

## GREENBRIER COUNTY - WEST VIRGINIA

Office of Assessor

02-10

For Tax Purposes Only

Anthony Creek

Map: 02-5

Date: 3/15/2017

**SCALE:** 1 inch = 400 feet