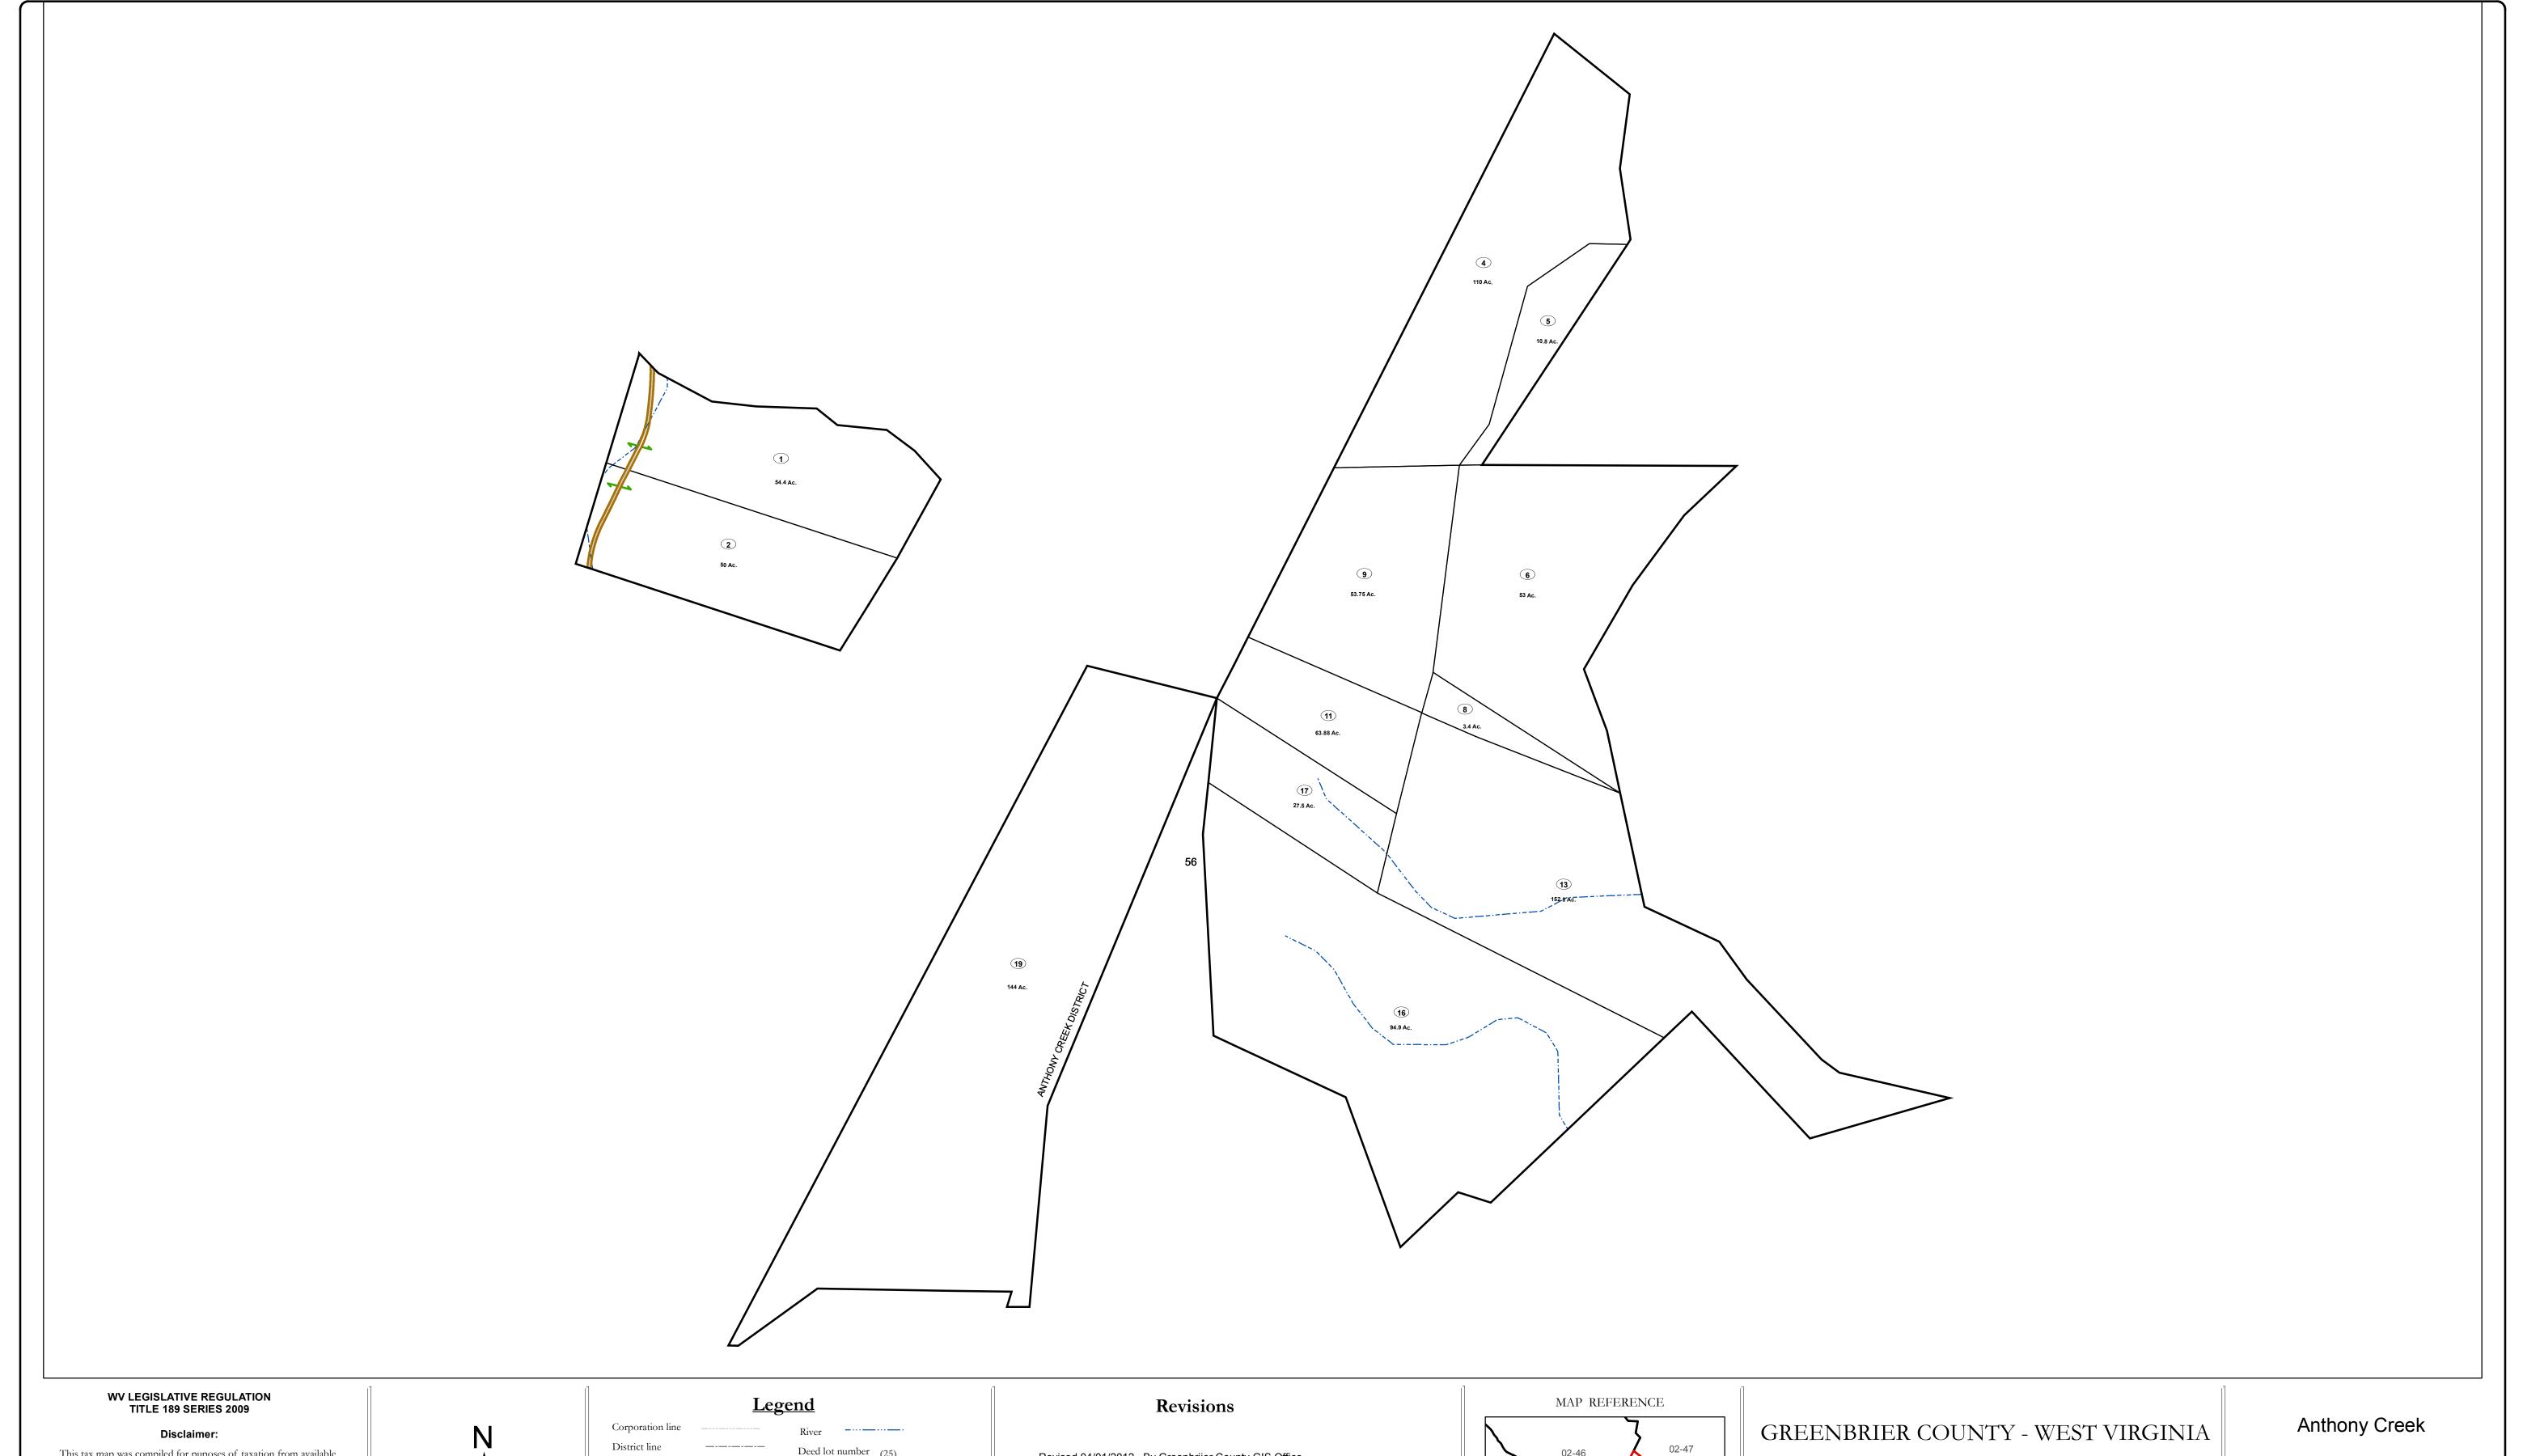

This tax map was compiled for puposes of taxation from available record evidence and has not been field verified. This map is not a valid survey plat and the data on this map does not imply any official status to such data. The State of West Vrginia and county assessor's office assume no liability that might result from the use of this map.

## County line State line Property Line Right of Way Lot line

## Deed lot number (25) Parcel or index number 999.9 Parcel acreage 5.23 Ac Road Centerline