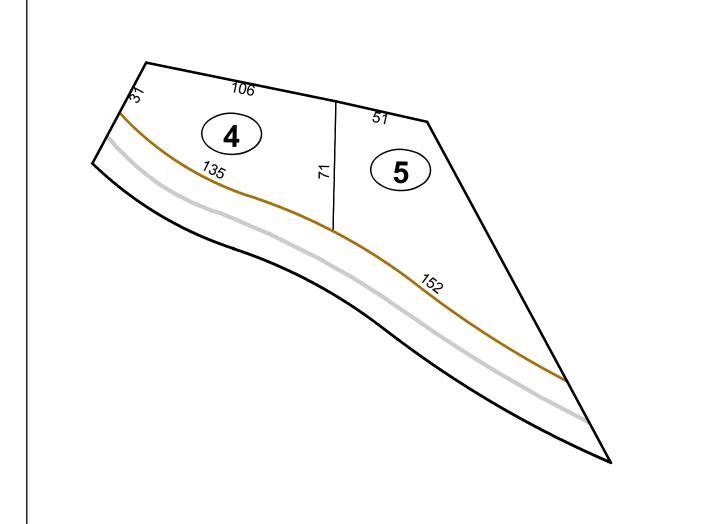

### <u>Legend</u> Corporation line River ----Deed lot number (25) District line County line Parcel or index number 999.9 State line Parcel acreage Property Line Right of Way Lot line Road Centerline

## GREENBRIER COUNTY - WEST VIRGINIA

Office of Assessor

For Tax Purposes Only

Anthony Creek

Map: 02-55E

Date: 3/15/2017

**SCALE:** 1 inch = 50 feet