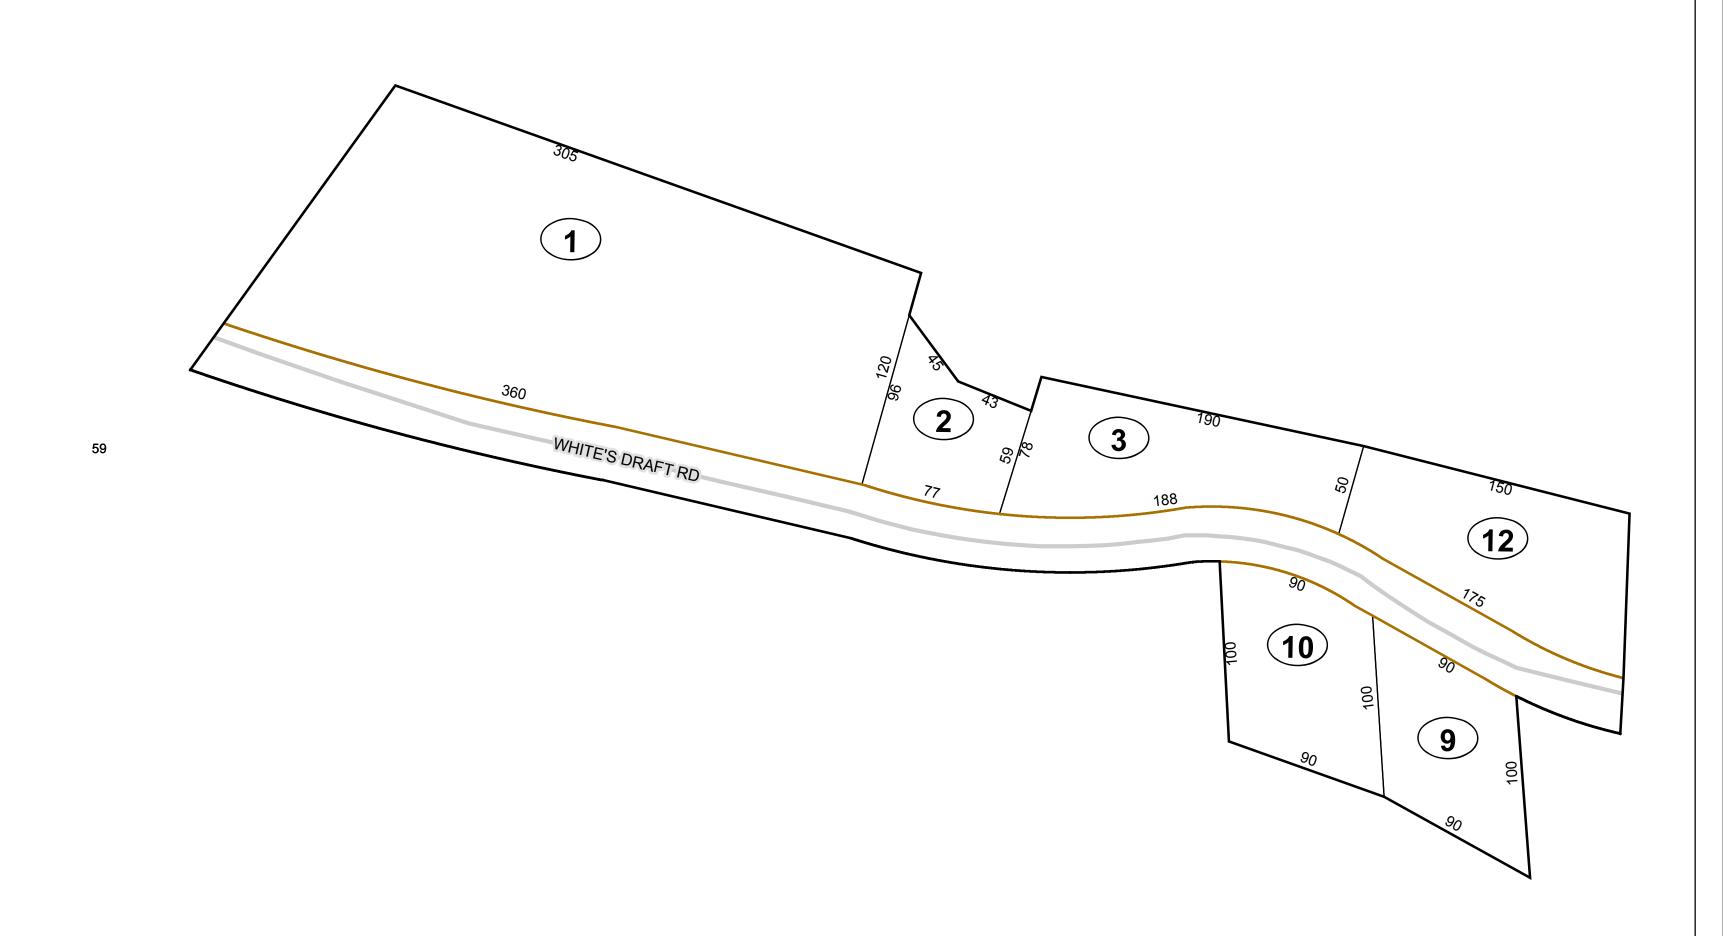

### <u>Legend</u> Corporation line River ----Deed lot number (25) District line County line Parcel or index number 999.9 State line Parcel acreage Property Line Right of Way Lot line Road Centerline

## GREENBRIER COUNTY - WEST VIRGINIA

Office of Assessor

For Tax Purposes Only

Anthony Creek

Map: 02-55E

Date: 3/15/2017

**SCALE:** 1 inch = 50 feet