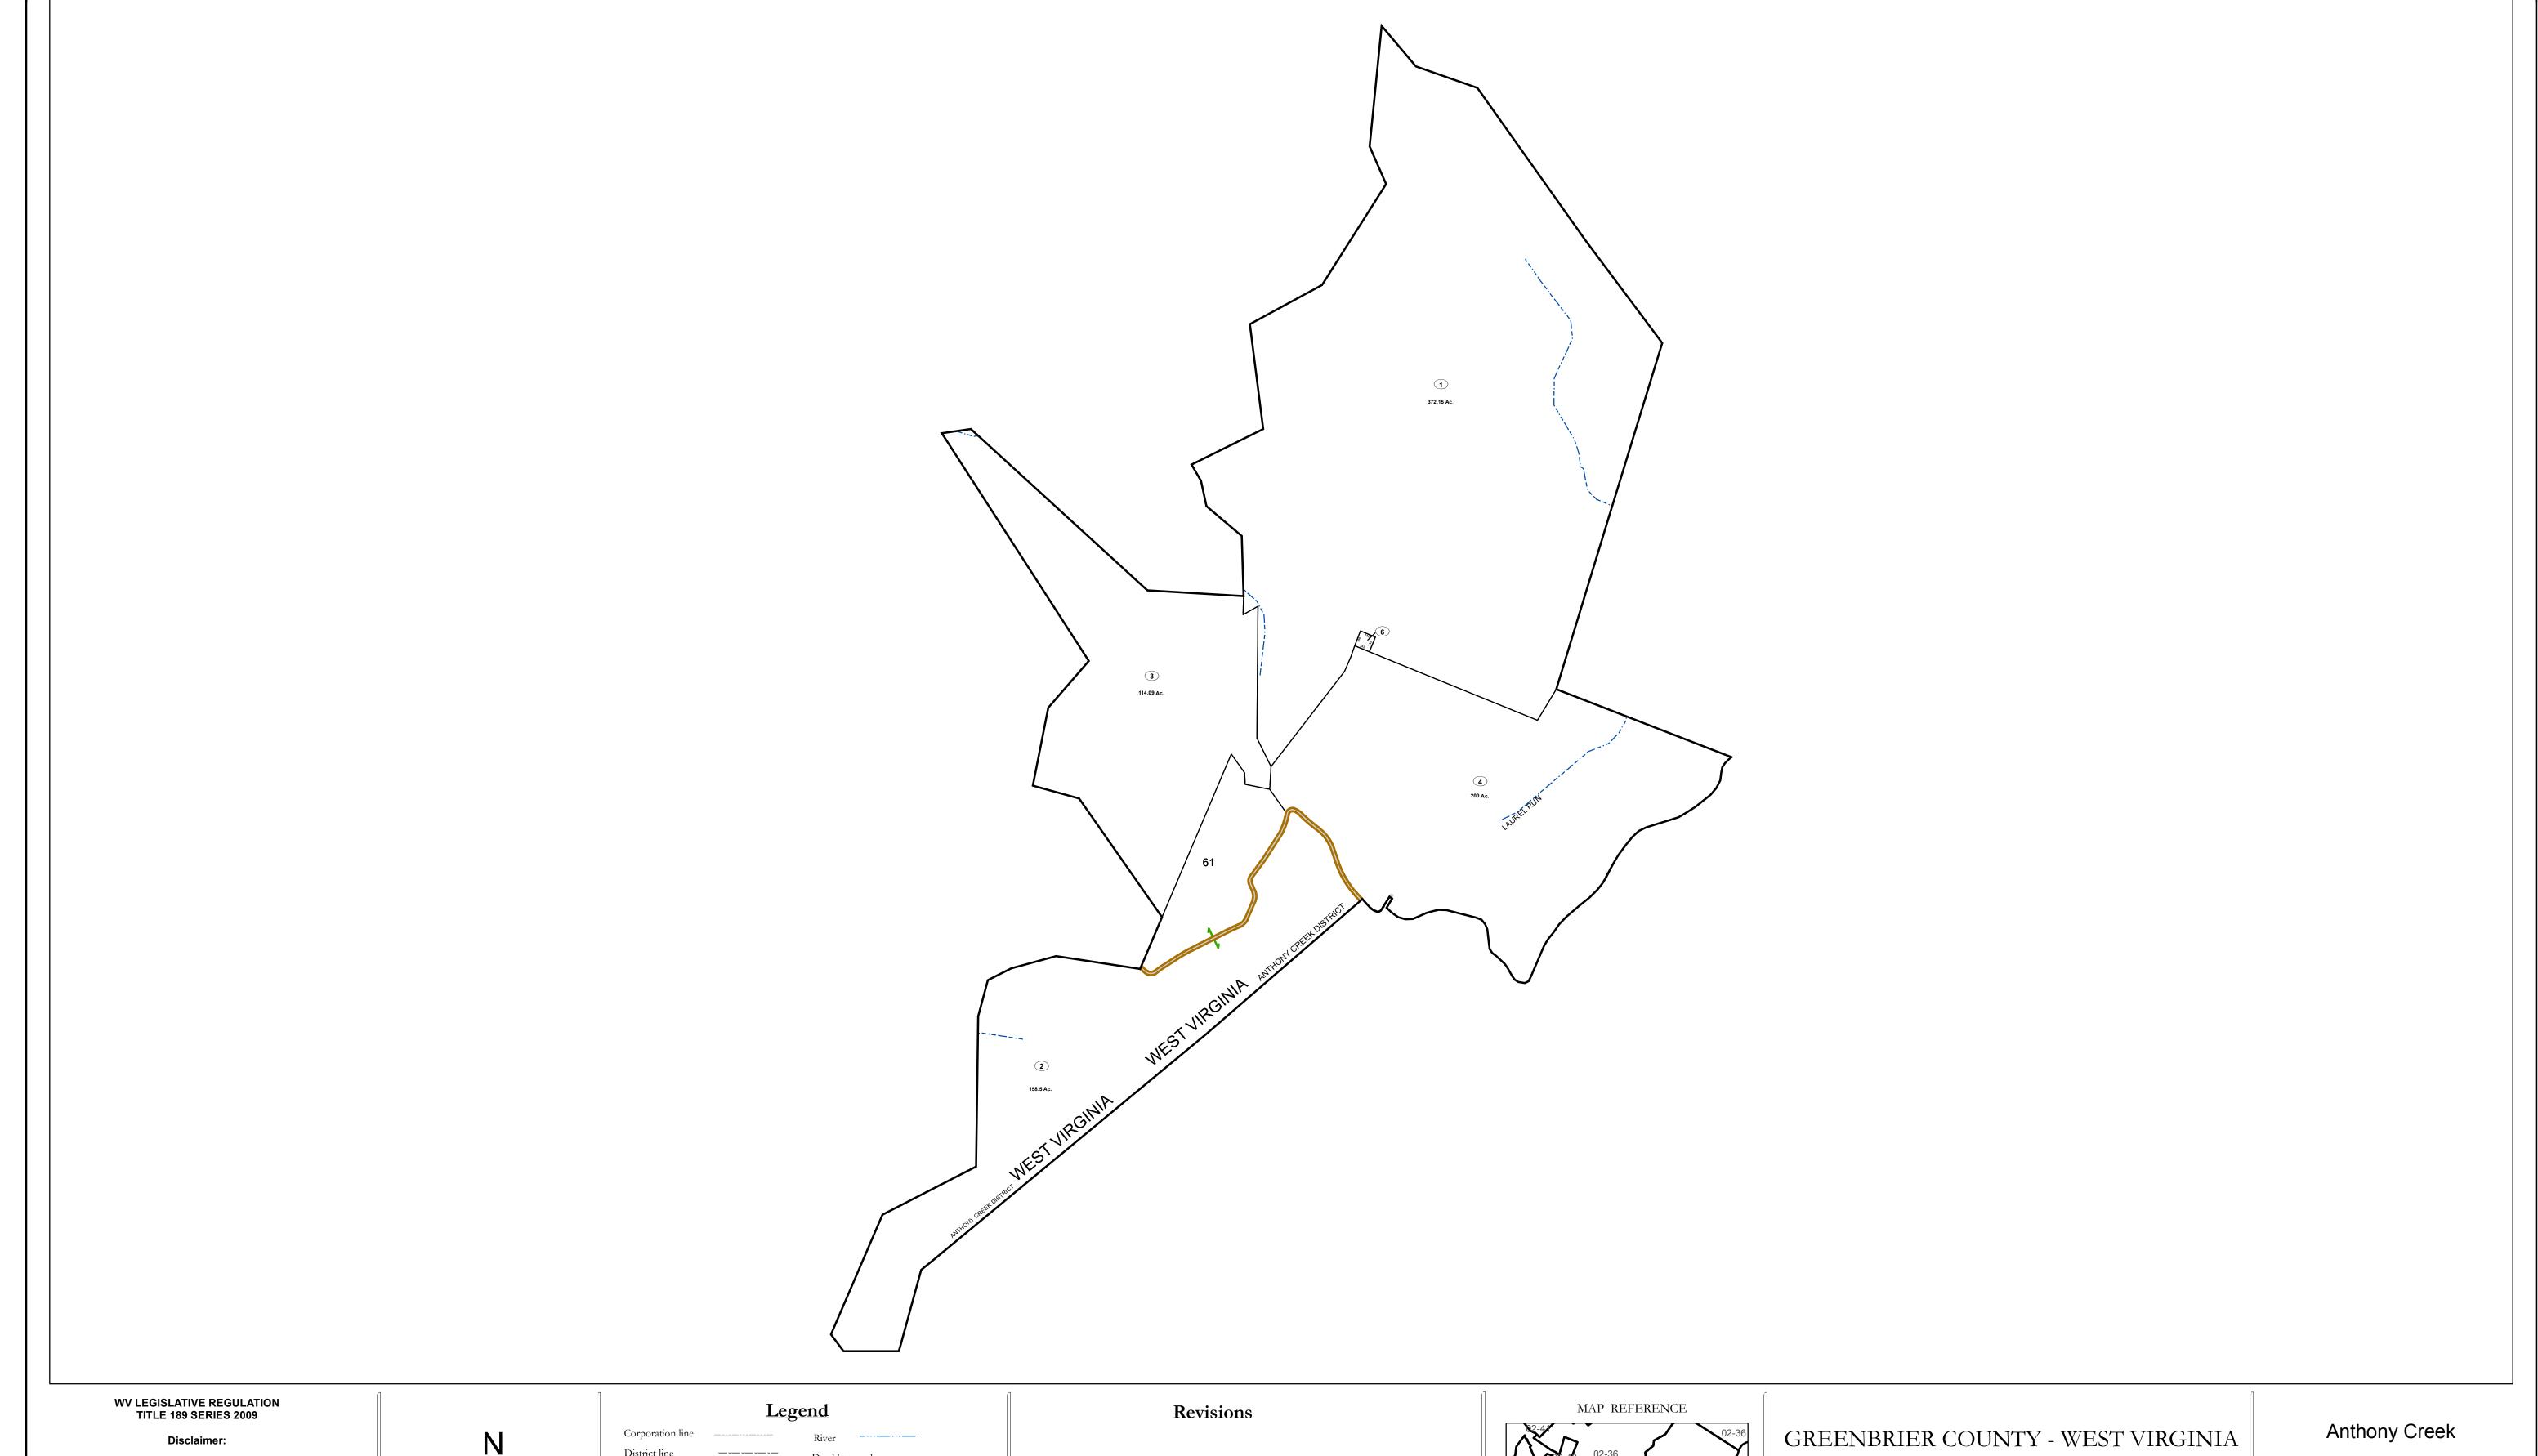

## Corporation line District line County line State line Property Line Right of Way Railroad Lot line Corporation line River Deed lot number (25) Parcel or index number Parcel acreage 5.23 Ac Property Line Lot line

Road Centerline

Revised 04/01/2012 By Greenbriier County GIS Office

Office of Assessor

For Tax Purposes Only

Map: 02-56

Date: 3/15/2017

**SCALE:** 1 inch = 700 feet