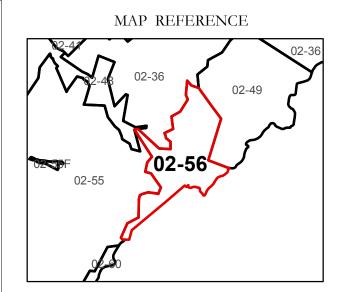

Road Centerline

Revised 04/01/2012 By Greenbriier County GIS Office

Office of Assessor

For Tax Purposes Only

Map: 02-56

Date: 3/15/2017

**SCALE:** 1 inch = 700 feet