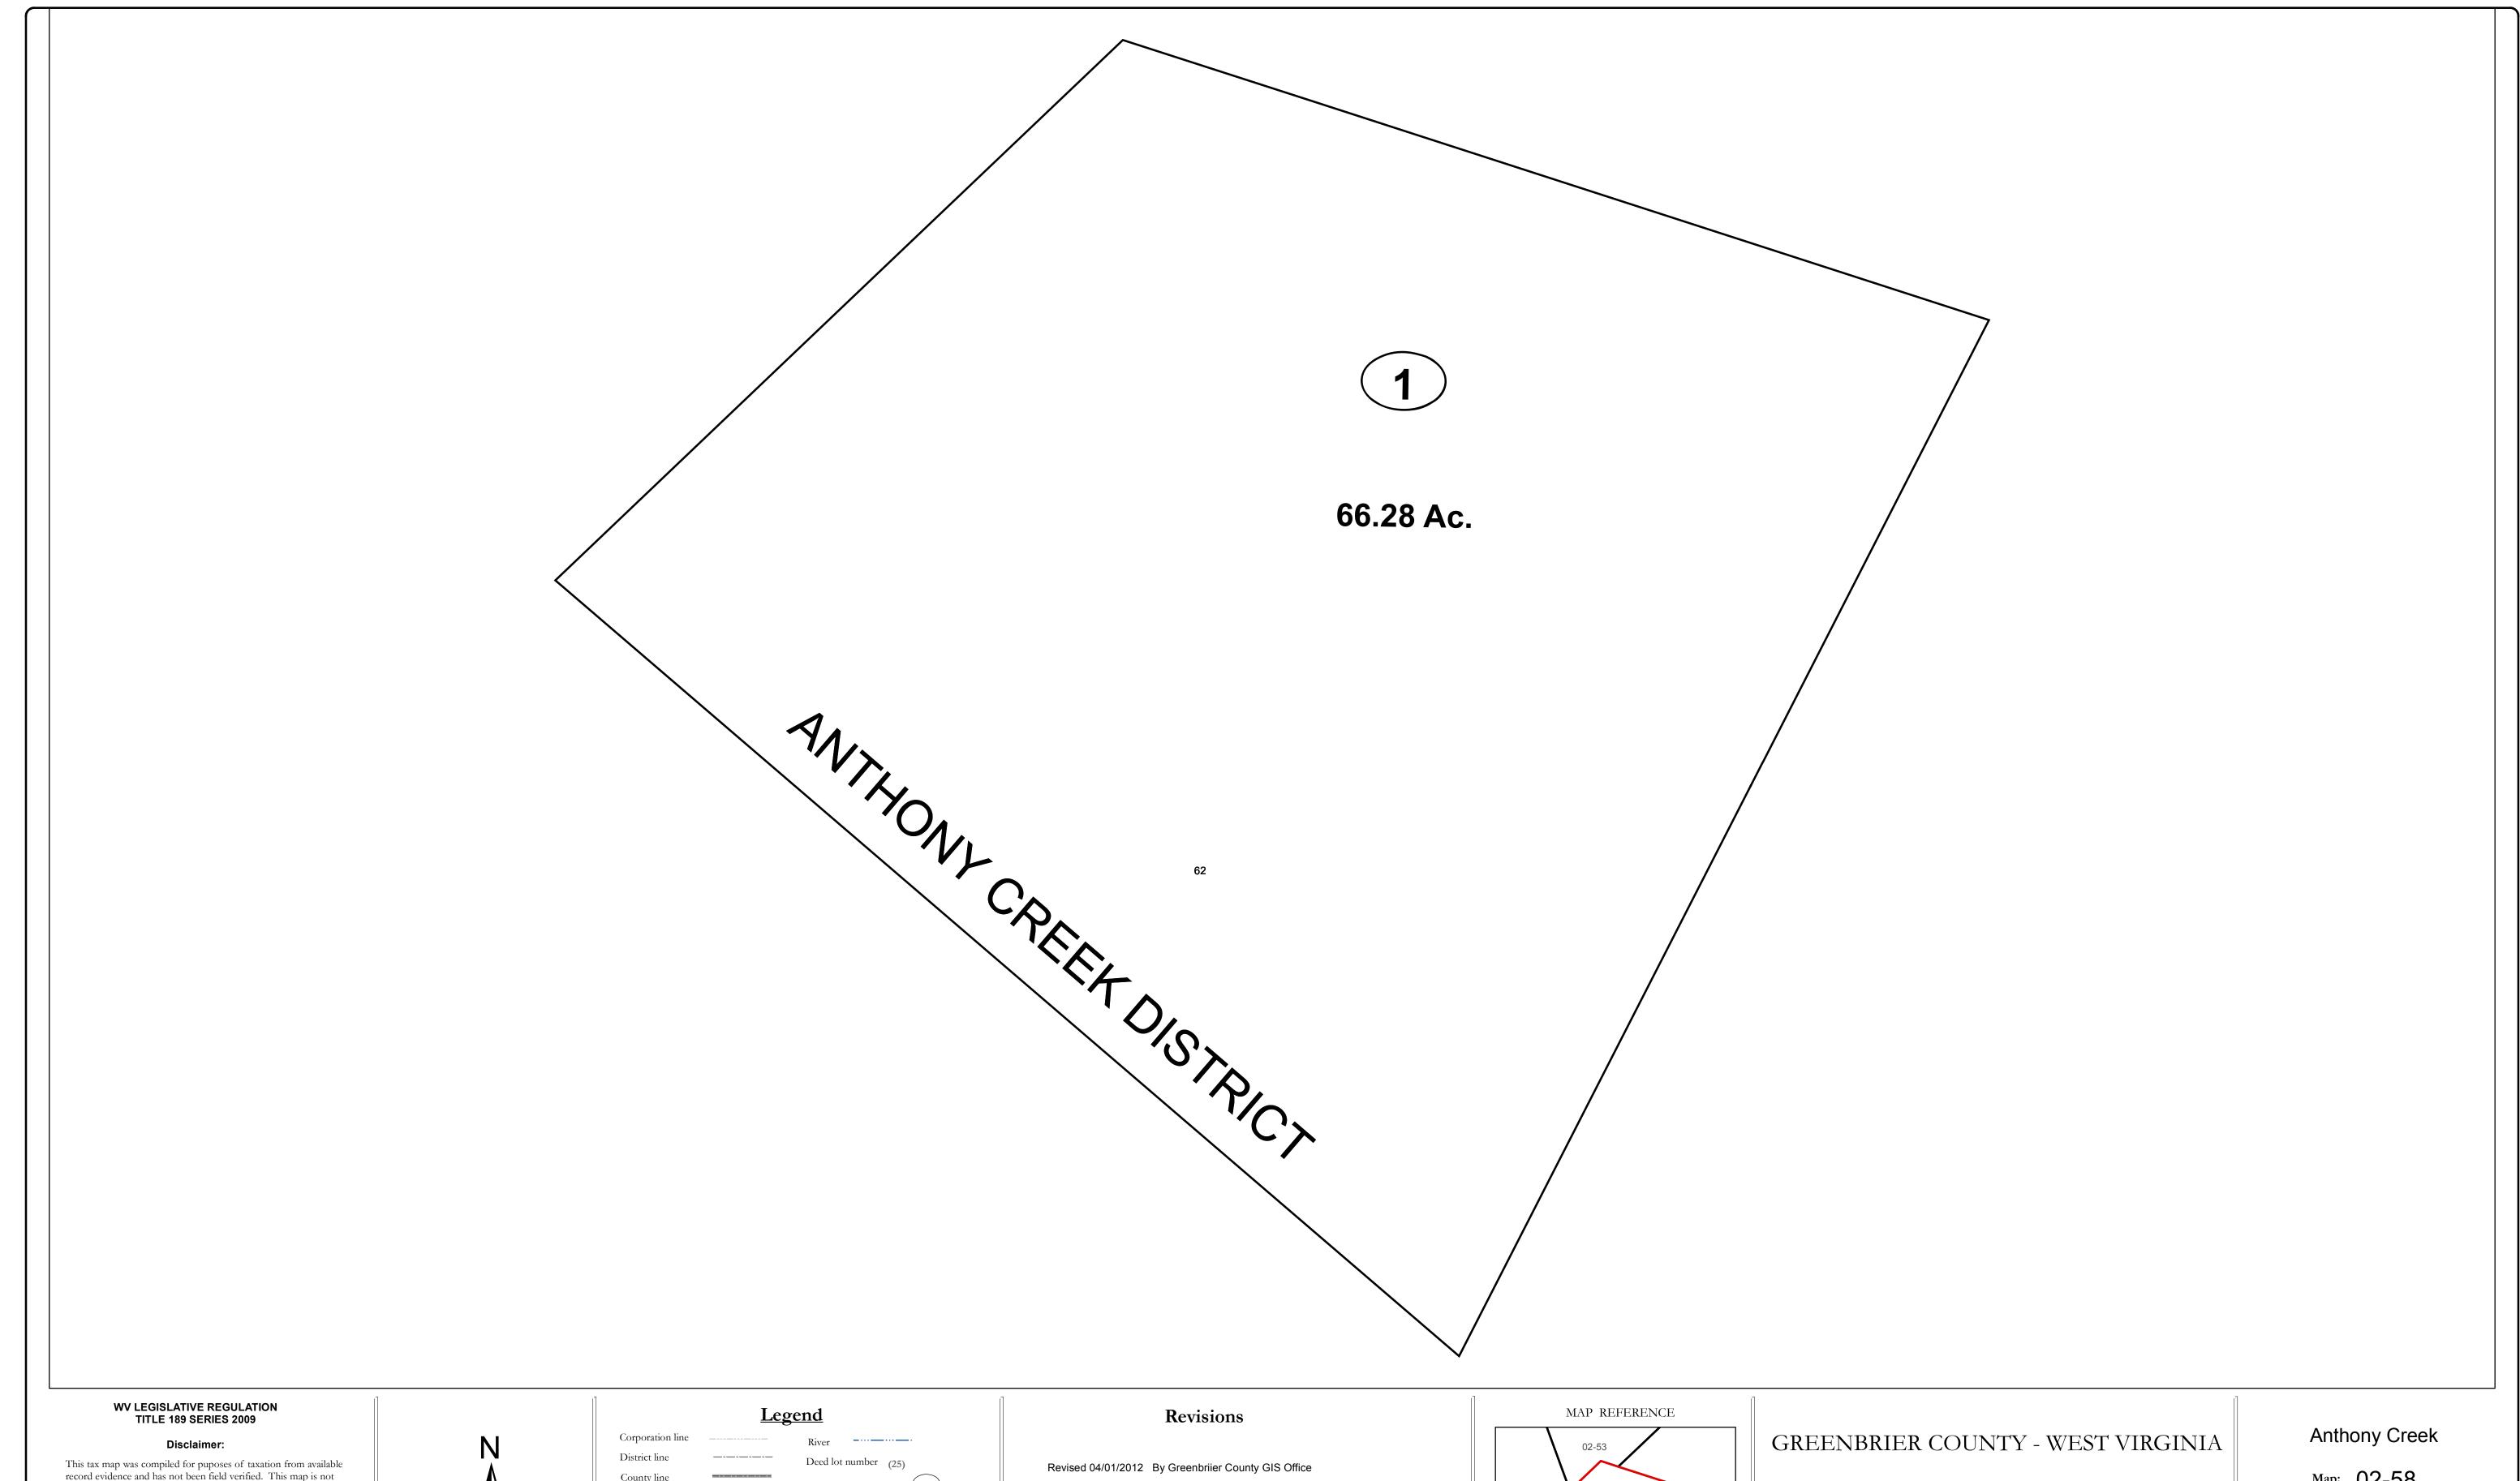

## County line Parcel or index number 999.9 State line Parcel acreage Property Line Right of Way Lot line Road Centerline

Office of Assessor

For Tax Purposes Only

Map: 02-58

Date: 3/15/2017

**SCALE:** 1 inch = 100 feet