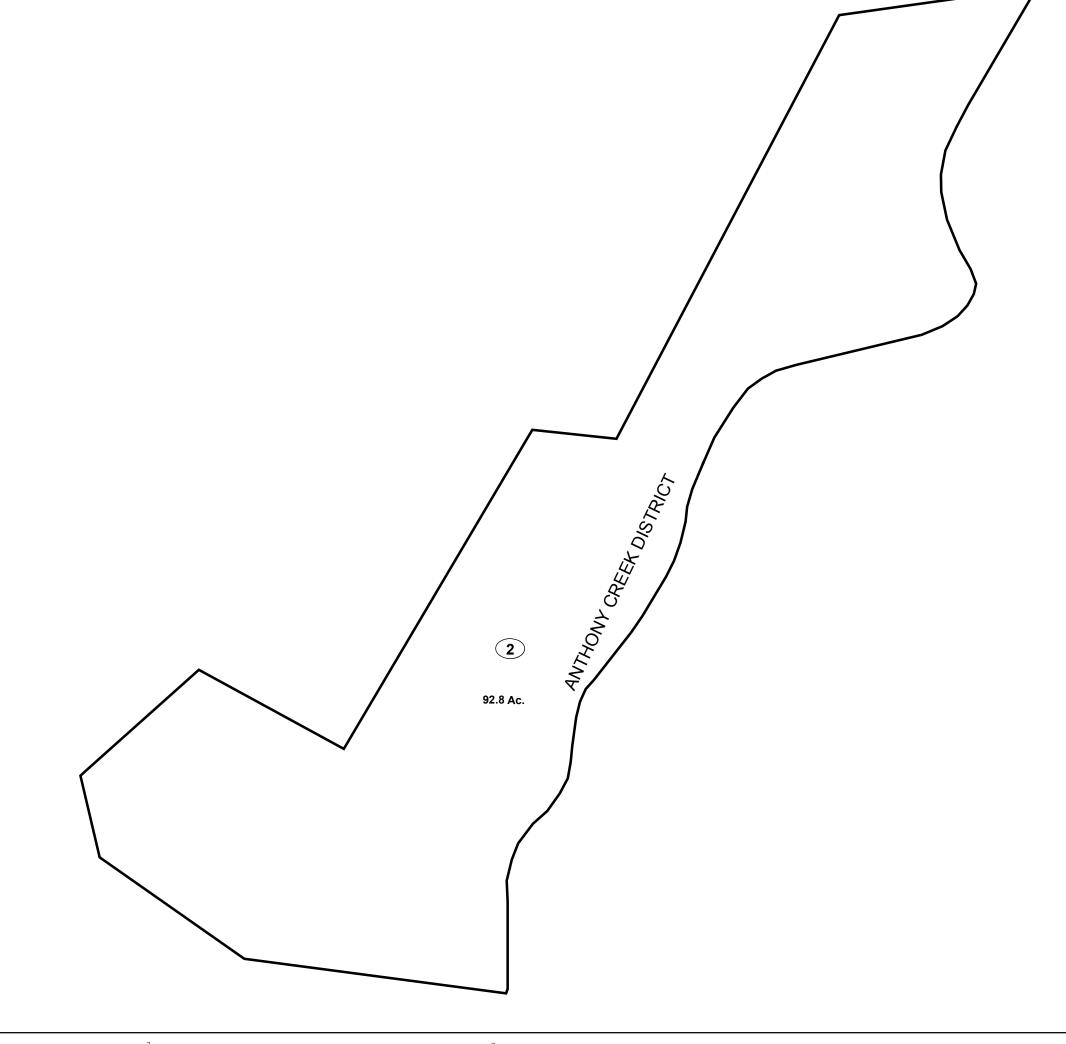

# Corporation line District line County line State line Property Line Right of Way Railroad Lot line Road Centerline River Deed lot number (25) Parcel or index number Parcel acreage 5.23 Ac Property Line Road Centerline

## GREENBRIER COUNTY - WEST VIRGINIA

Office of Assessor

For Tax Purposes Only

Anthony Creek

Map: 02-60

Date: 3/15/2017

**SCALE:** 1 inch = 400 feet