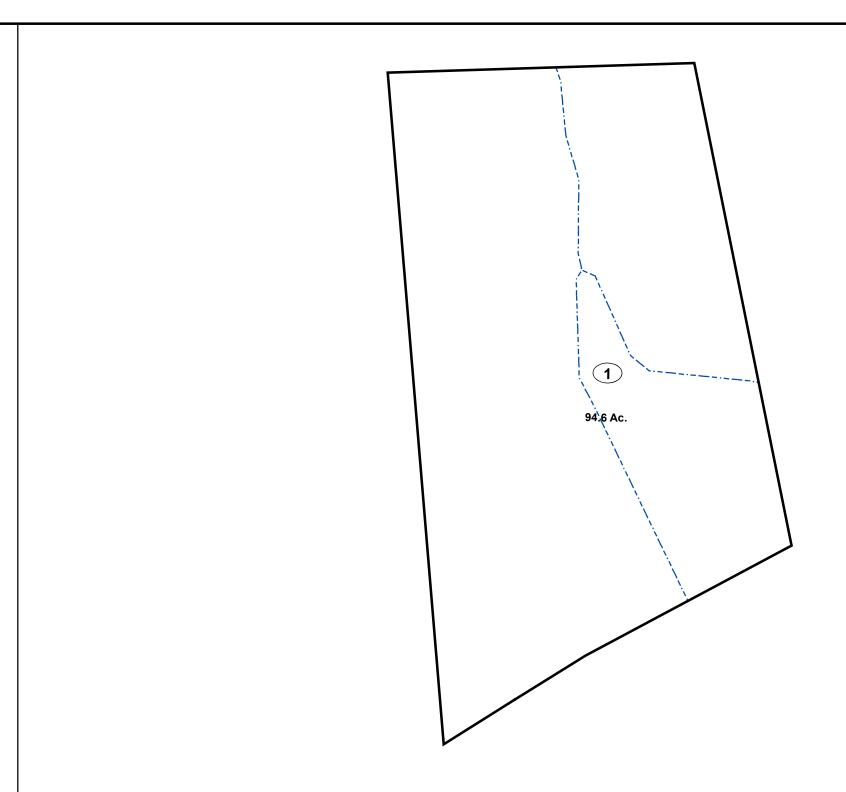

# Corporation line District line County line State line Property Line Right of Way Railroad Lot line Road Centerline River Deed lot number (25) Parcel or index number Parcel acreage 5.23 Ac Property Line Road Centerline

## GREENBRIER COUNTY - WEST VIRGINIA

Office of Assessor

For Tax Purposes Only

Anthony Creek

Map: 02-60

Date: 3/15/2017

**SCALE:** 1 inch = 400 feet