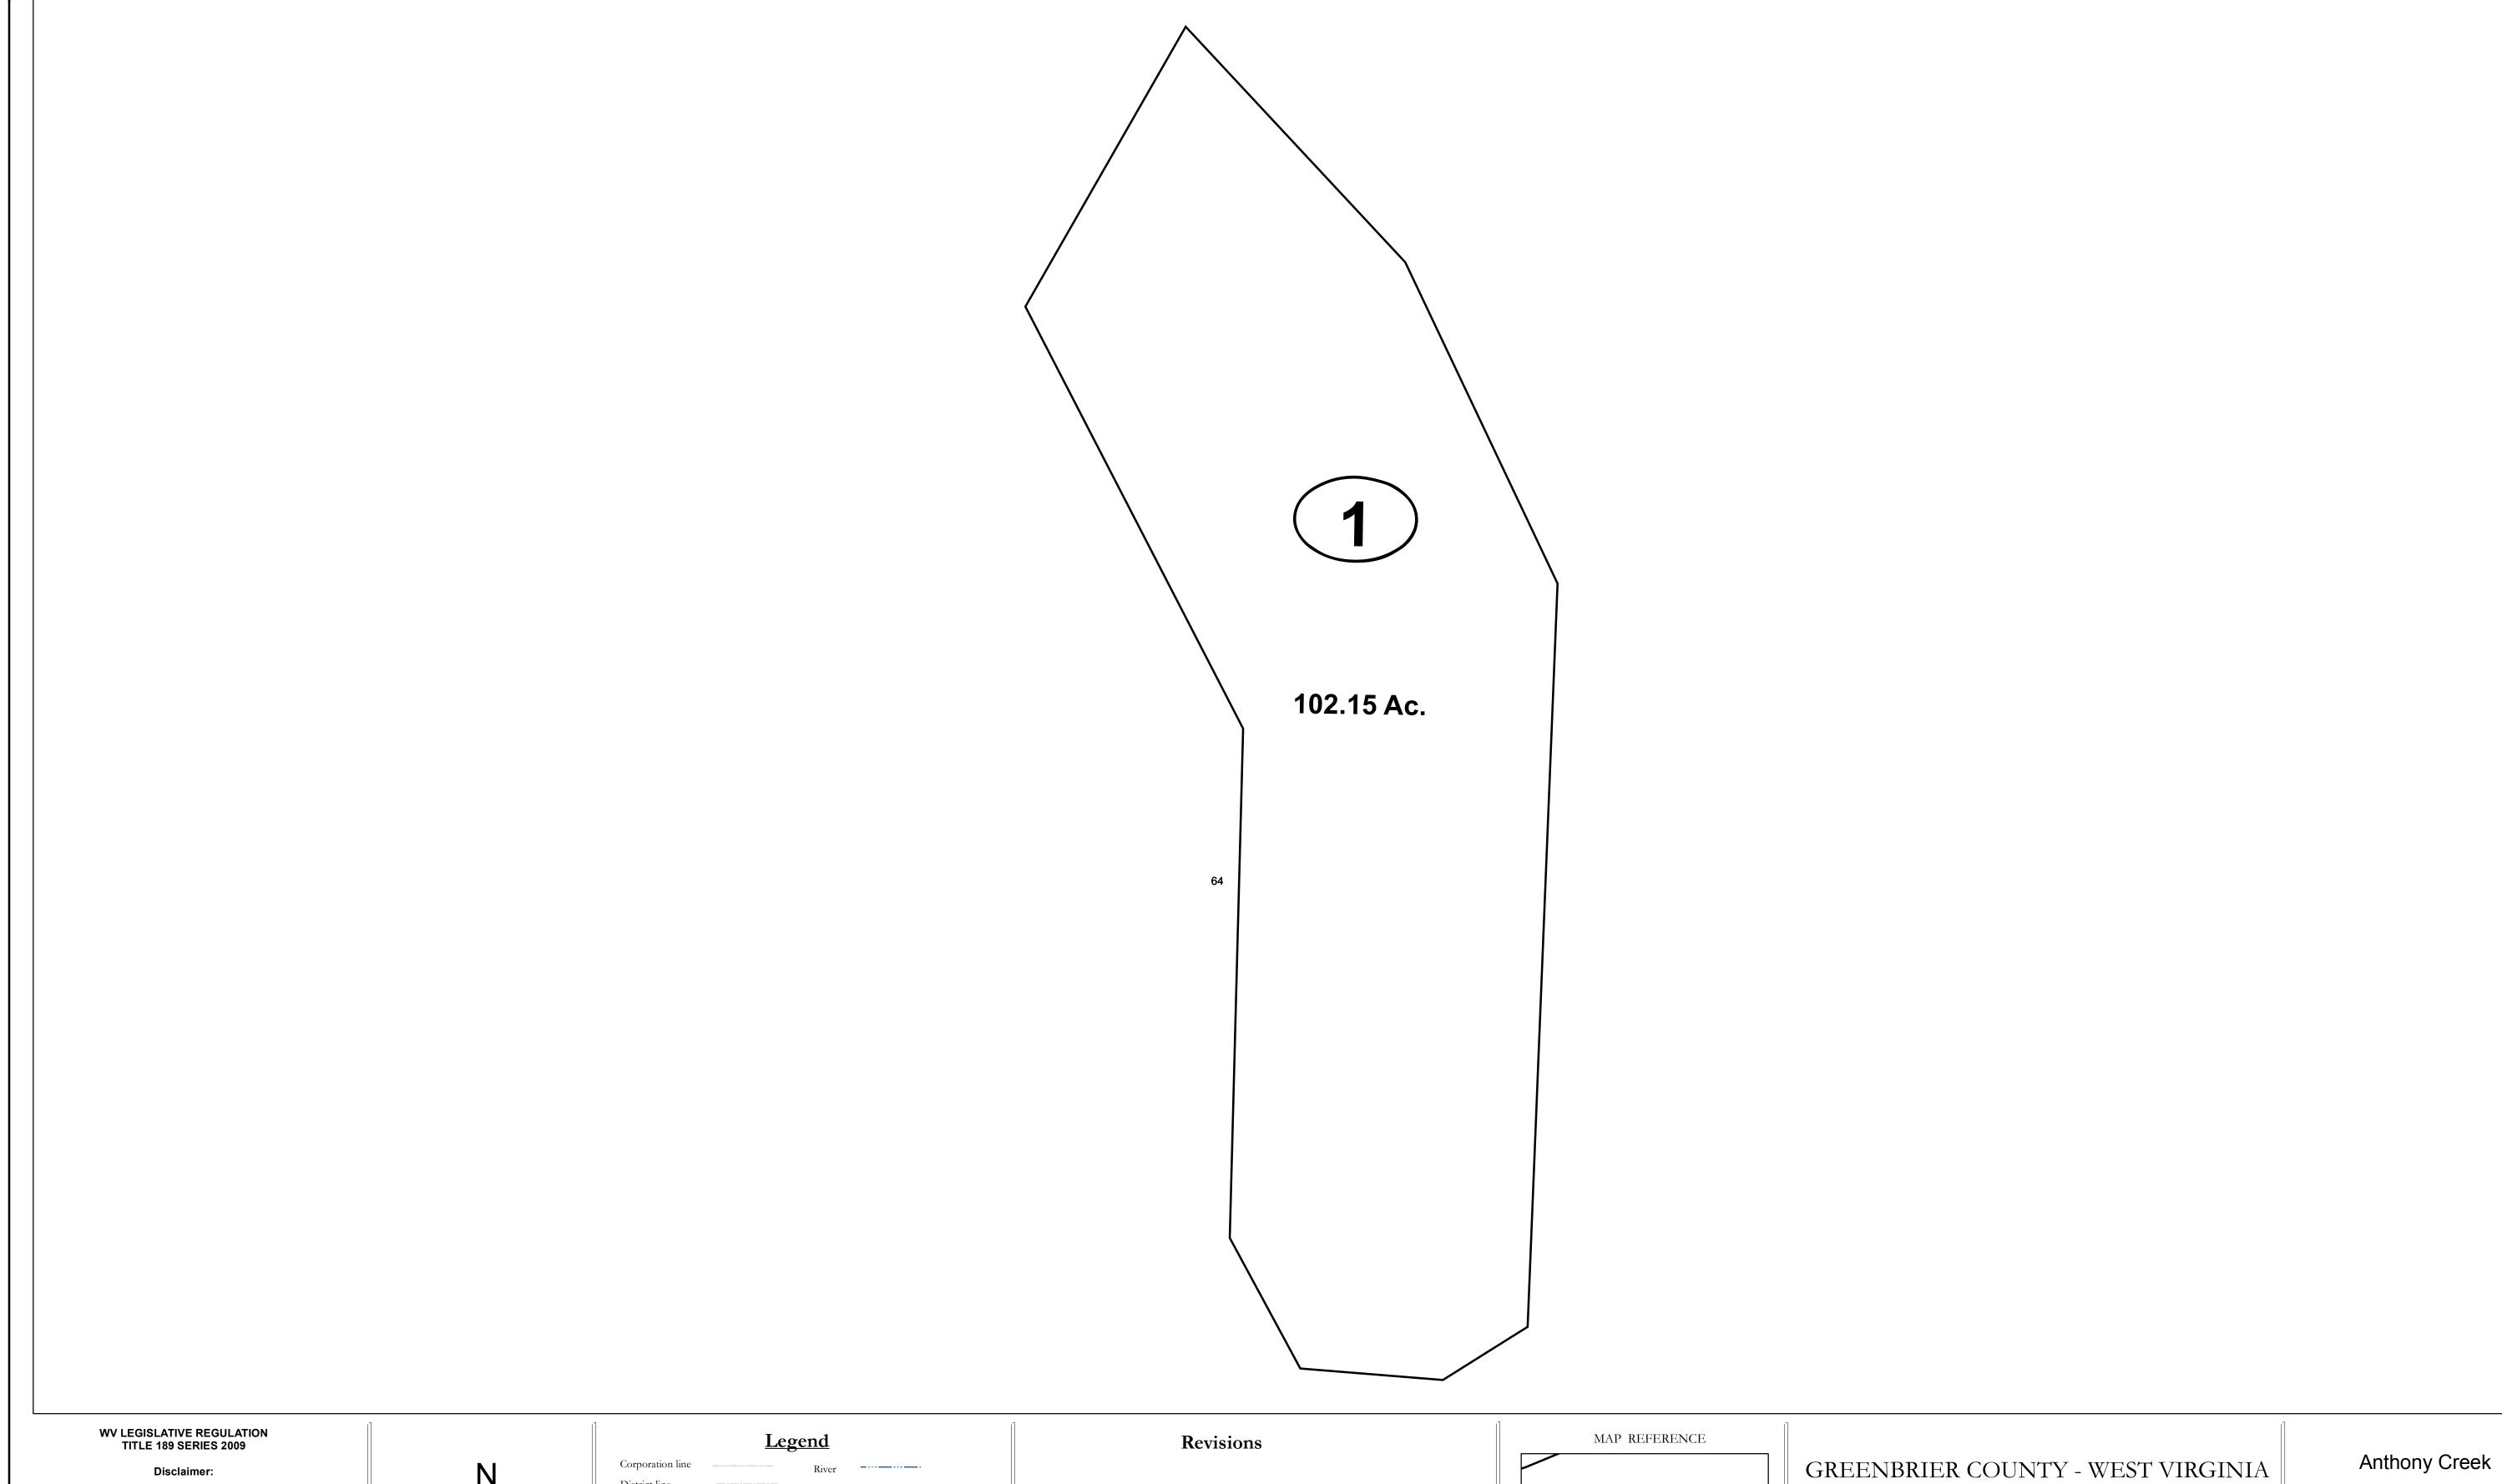

This tax map was compiled for puposes of taxation from available record evidence and has not been field verified. This map is not a valid survey plat and the data on this map does not imply any official status to such data. The State of West Vrginia and county assessor's office assume no liability that might result from the use of this map.

## Deed lot number (25) District line County line Parcel or index number 999.9 State line Parcel acreage Property Line Right of Way Lot line

Road Centerline

## Revised 04/01/2012 By Greenbriier County GIS Office

Office of Assessor

For Tax Purposes Only

Map: 02-7

Date: 3/15/2017

**SCALE:** 1 inch = 300 feet