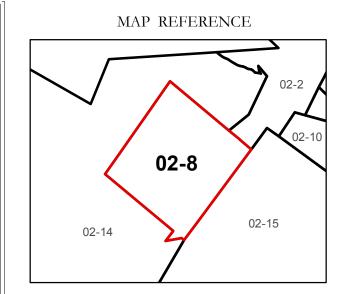

rd evidence and has not been field verified. This map is not a valid survey plat and the data on this map does not imply any official status to such data. The State of West Vrginia and county assessor's office assume no liability that might result from the use of this map.

## Restrictions:

All finished tax maps created under the provisions of legislation are the property of the county assessors who created them and the reproduction, copying, distribution, sale, or lease of such tax maps or copies thereof without the written permission of the respective county assessors is prohibited by law.



## Deed lot number (25) County line Parcel or index number 999.9 State line Parcel acreage Property Line Right of Way Lot line Road Centerline

Revised 04/01/2012 By Greenbriier County GIS Office



Office of Assessor

For Tax Purposes Only

Map: 02-8

Date: 3/15/2017

**SCALE:** 1 inch = 200 feet