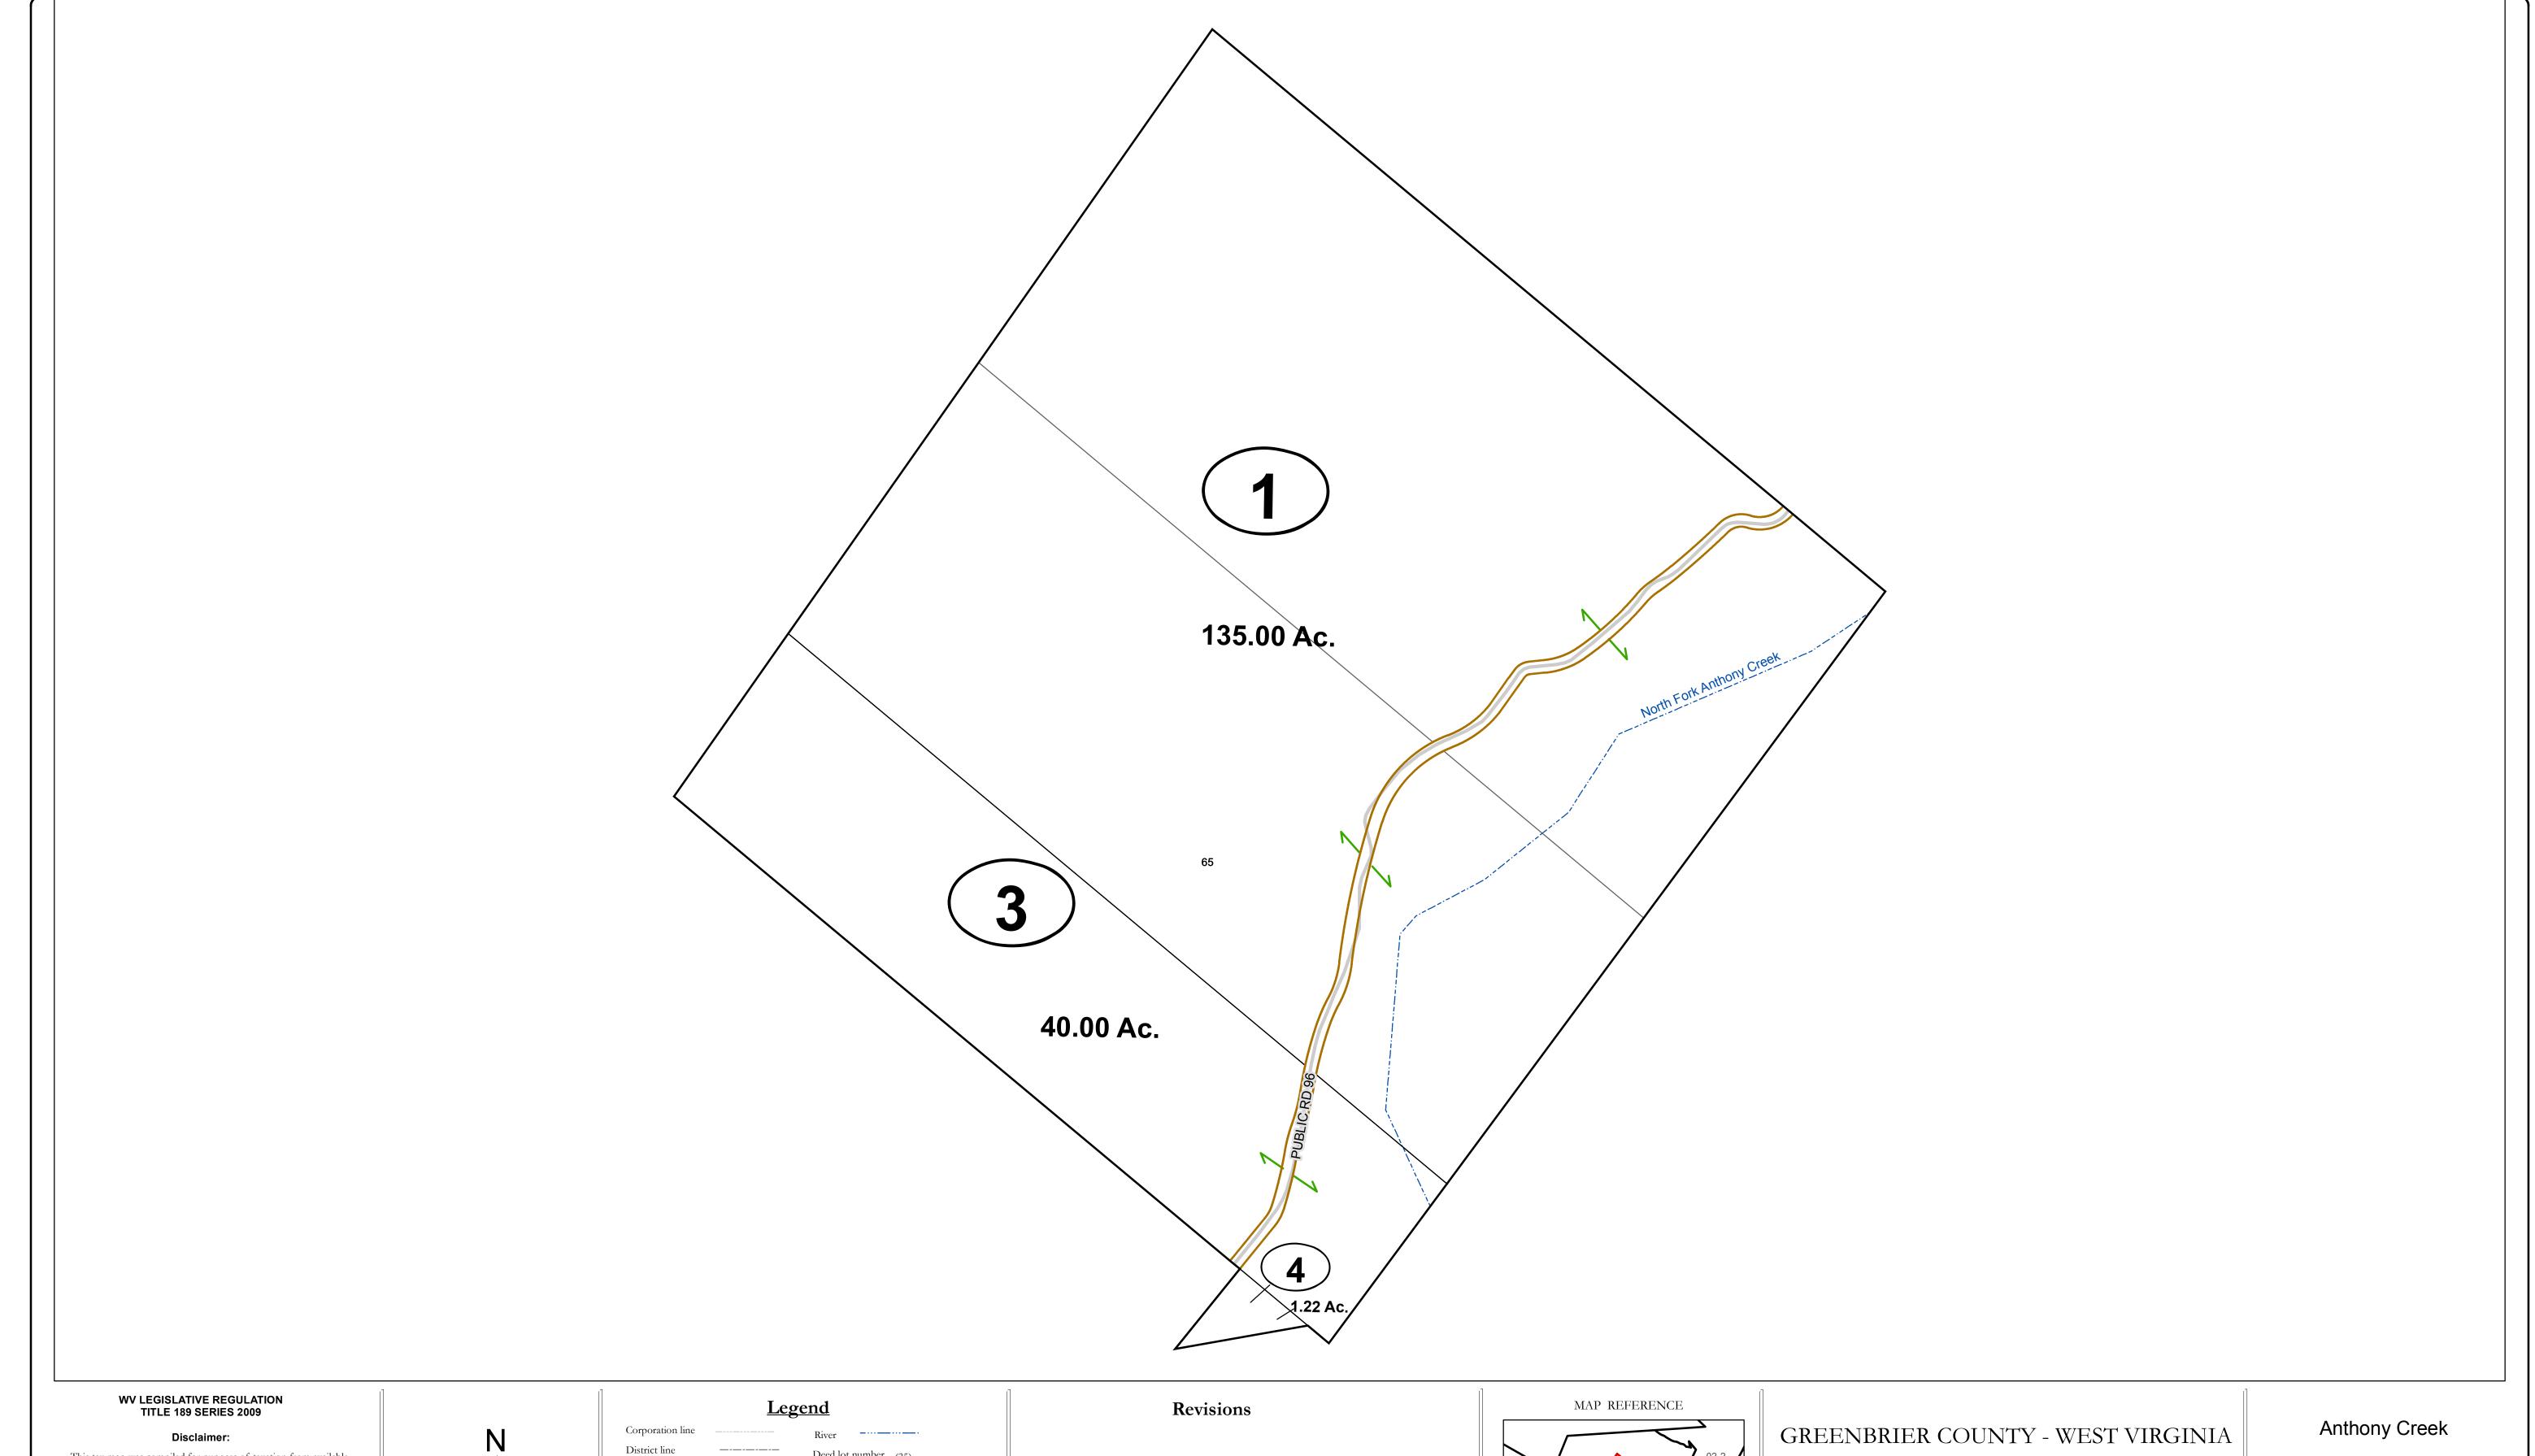

This tax map was compiled for puposes of taxation from available record evidence and has not been field verified. This map is not a valid survey plat and the data on this map does not imply any official status to such data. The State of West Vrginia and county assessor's office assume no liability that might result from the use of this map.

## Deed lot number (25) County line Parcel or index number 999.9 State line Parcel acreage Property Line Right of Way Lot line Road Centerline

Revised 04/01/2012 By Greenbriier County GIS Office

Office of Assessor

For Tax Purposes Only

Map: 02-8

Date: 3/15/2017

**SCALE:** 1 inch = 200 feet