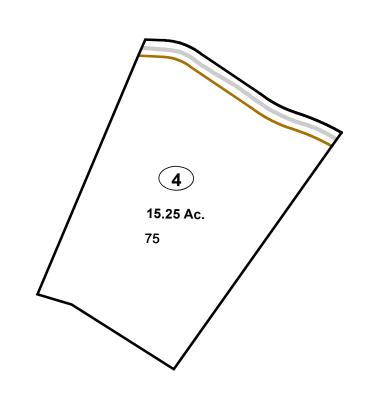

# Corporation line District line County line State line Property Line Right of Way Railroad Lot line Corporation line River Deed lot number (25) Parcel or index number Parcel acreage 5.23 Ac Parcel acreage Lot line