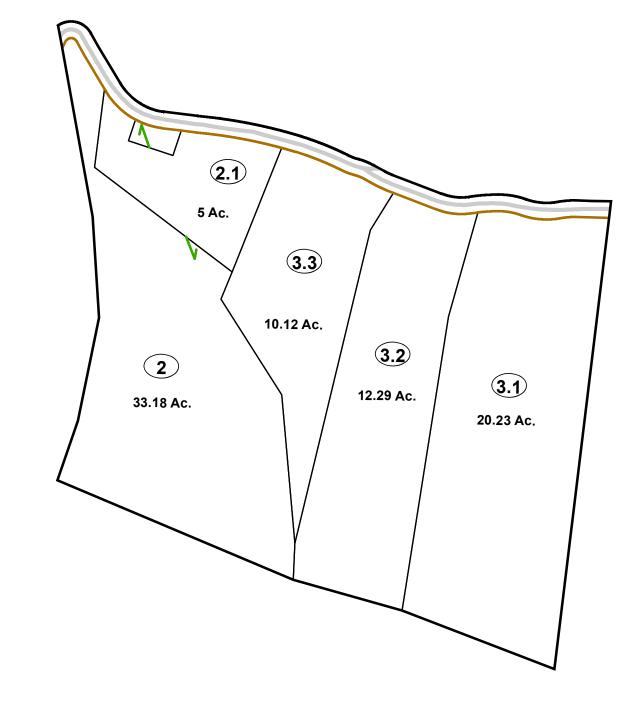

# Corporation line District line County line State line Property Line Right of Way Railroad Lot line Corporation line River Deed lot number (25) Parcel or index number Parcel acreage 5.23 Ac Parcel acreage Lot line