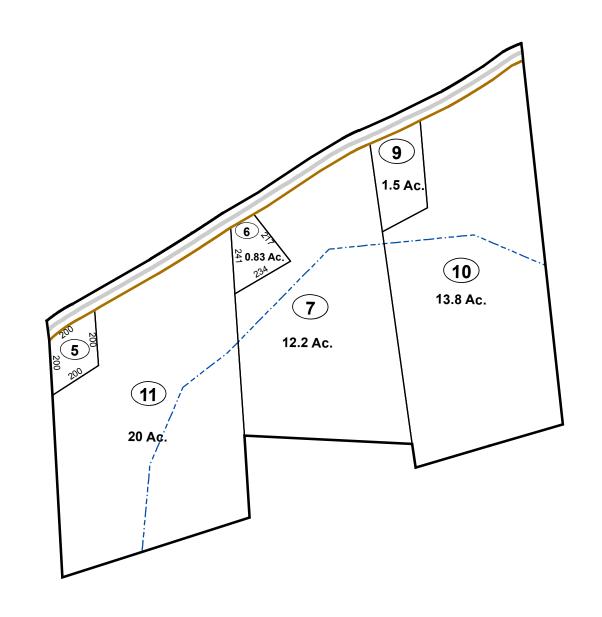

# Corporation line District line County line State line Property Line Right of Way Railroad Lot line Corporation line River Deed lot number (25) Parcel or index number Parcel acreage 5.23 Ac Parcel acreage Lot line