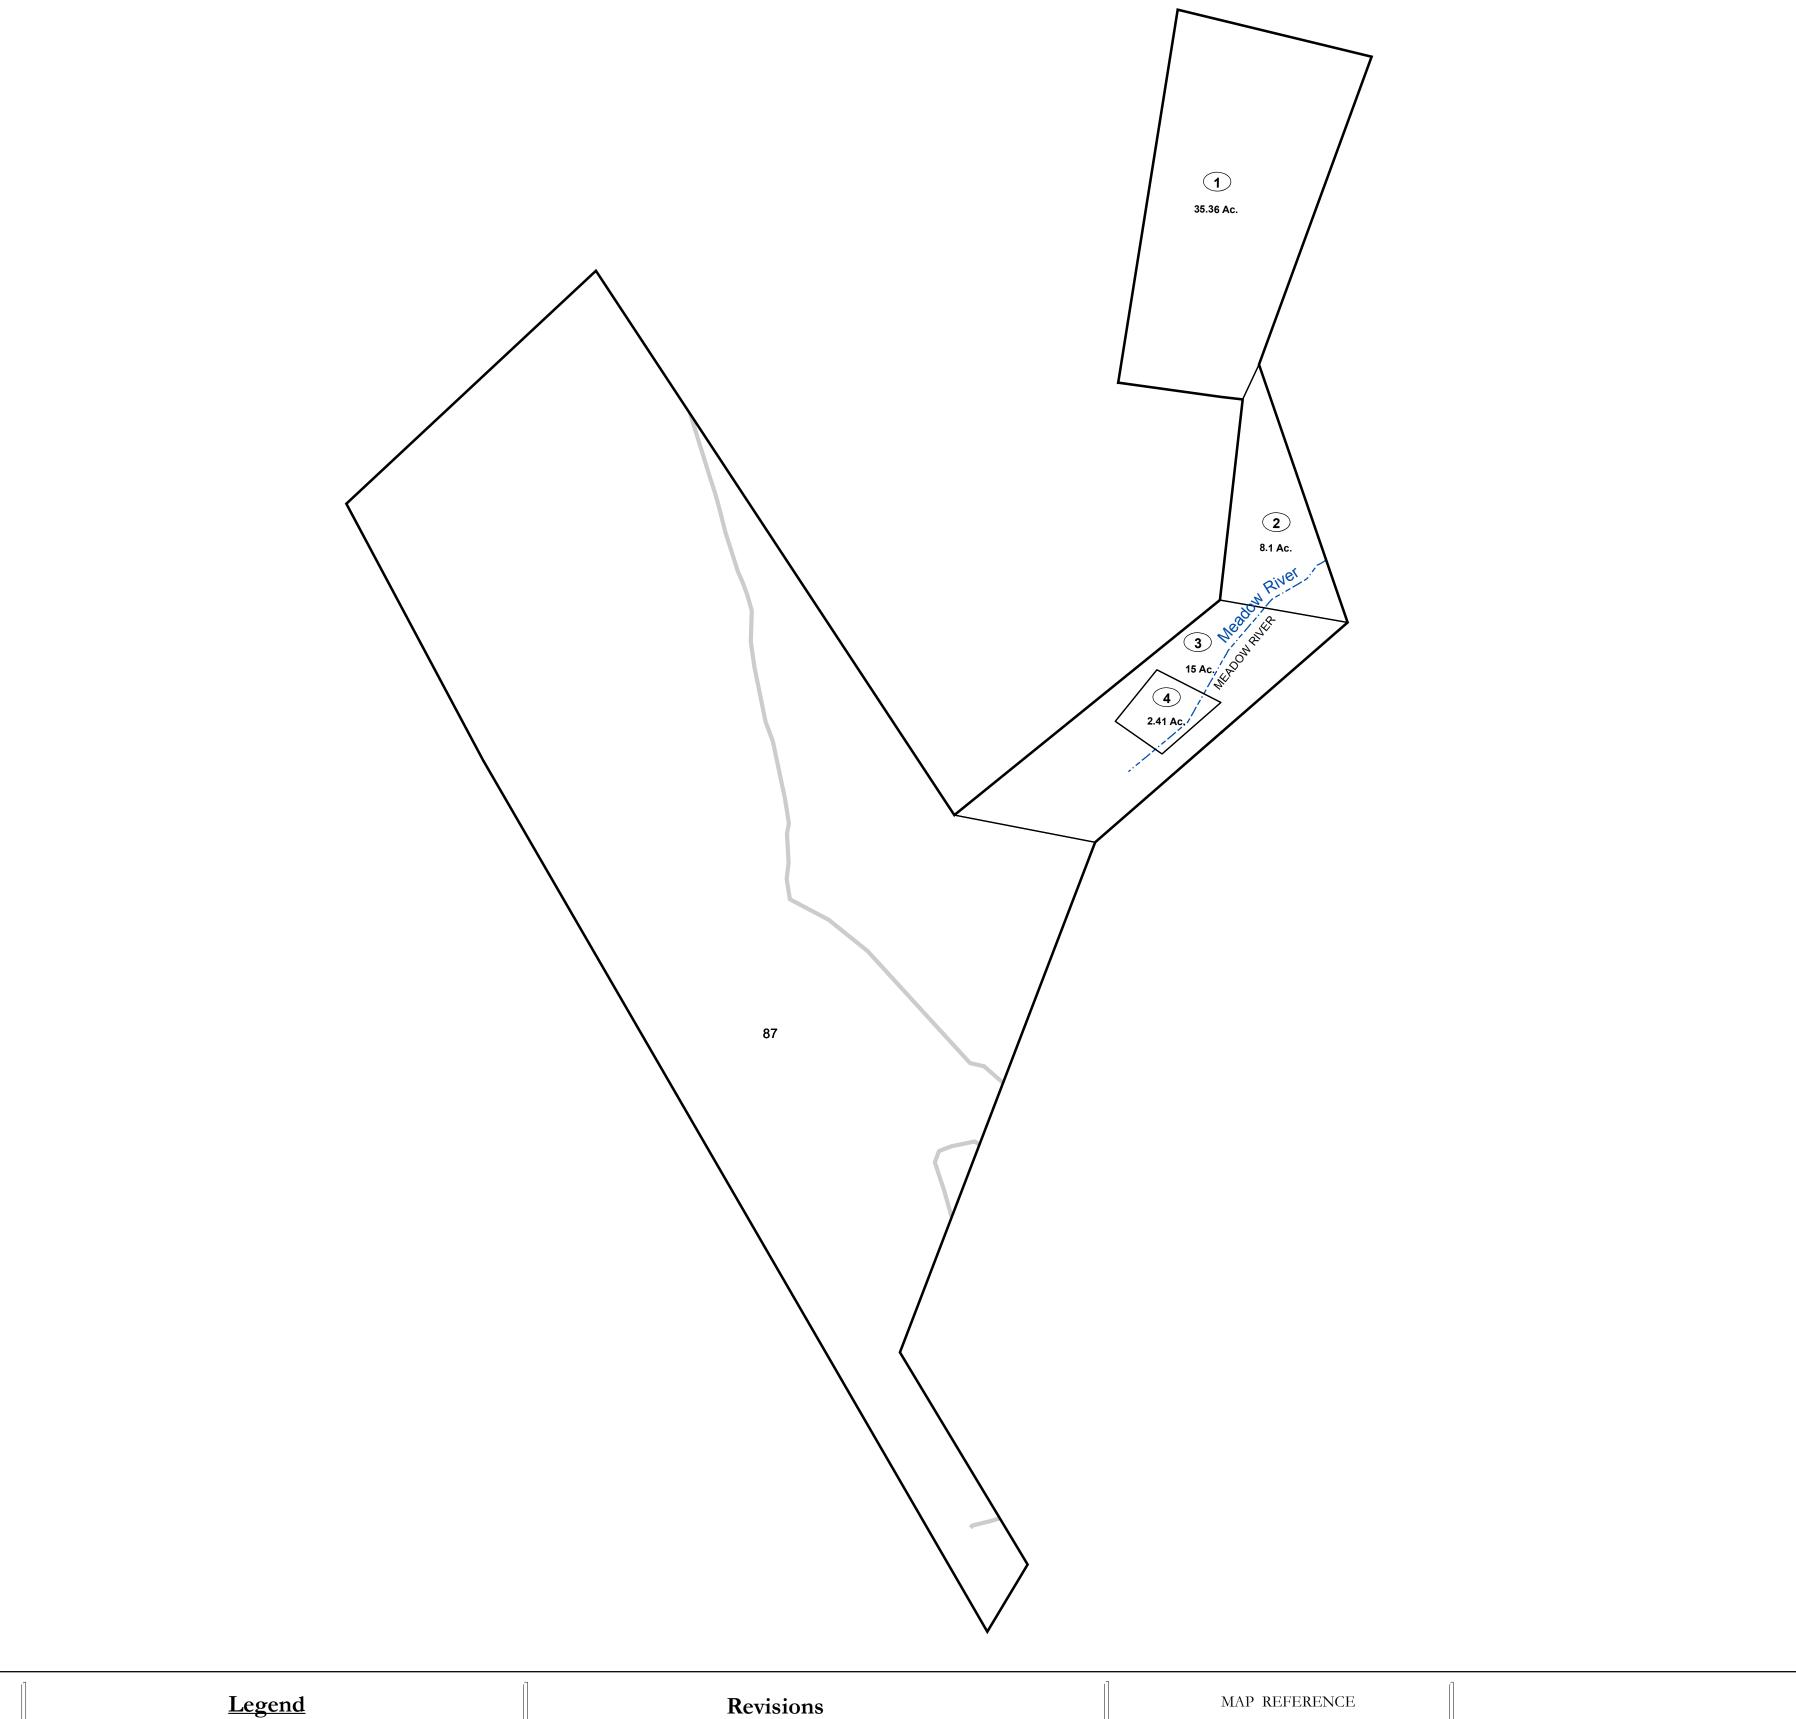

## Corporation line River ----District line Deed lot number (25) County line State line Property Line Right of Way Lot line

Road Centerline

Parcel or index number 999.9 Parcel acreage 5.23 Ac

Revised 04/01/2012 By Greenbriier County GIS Office

## GREENBRIER COUNTY - WEST VIRGINIA

Office of Assessor

For Tax Purposes Only

Blue Sulphur

Map: 03-30

Date: 3/15/2017

**SCALE:** 1 inch = 500 feet