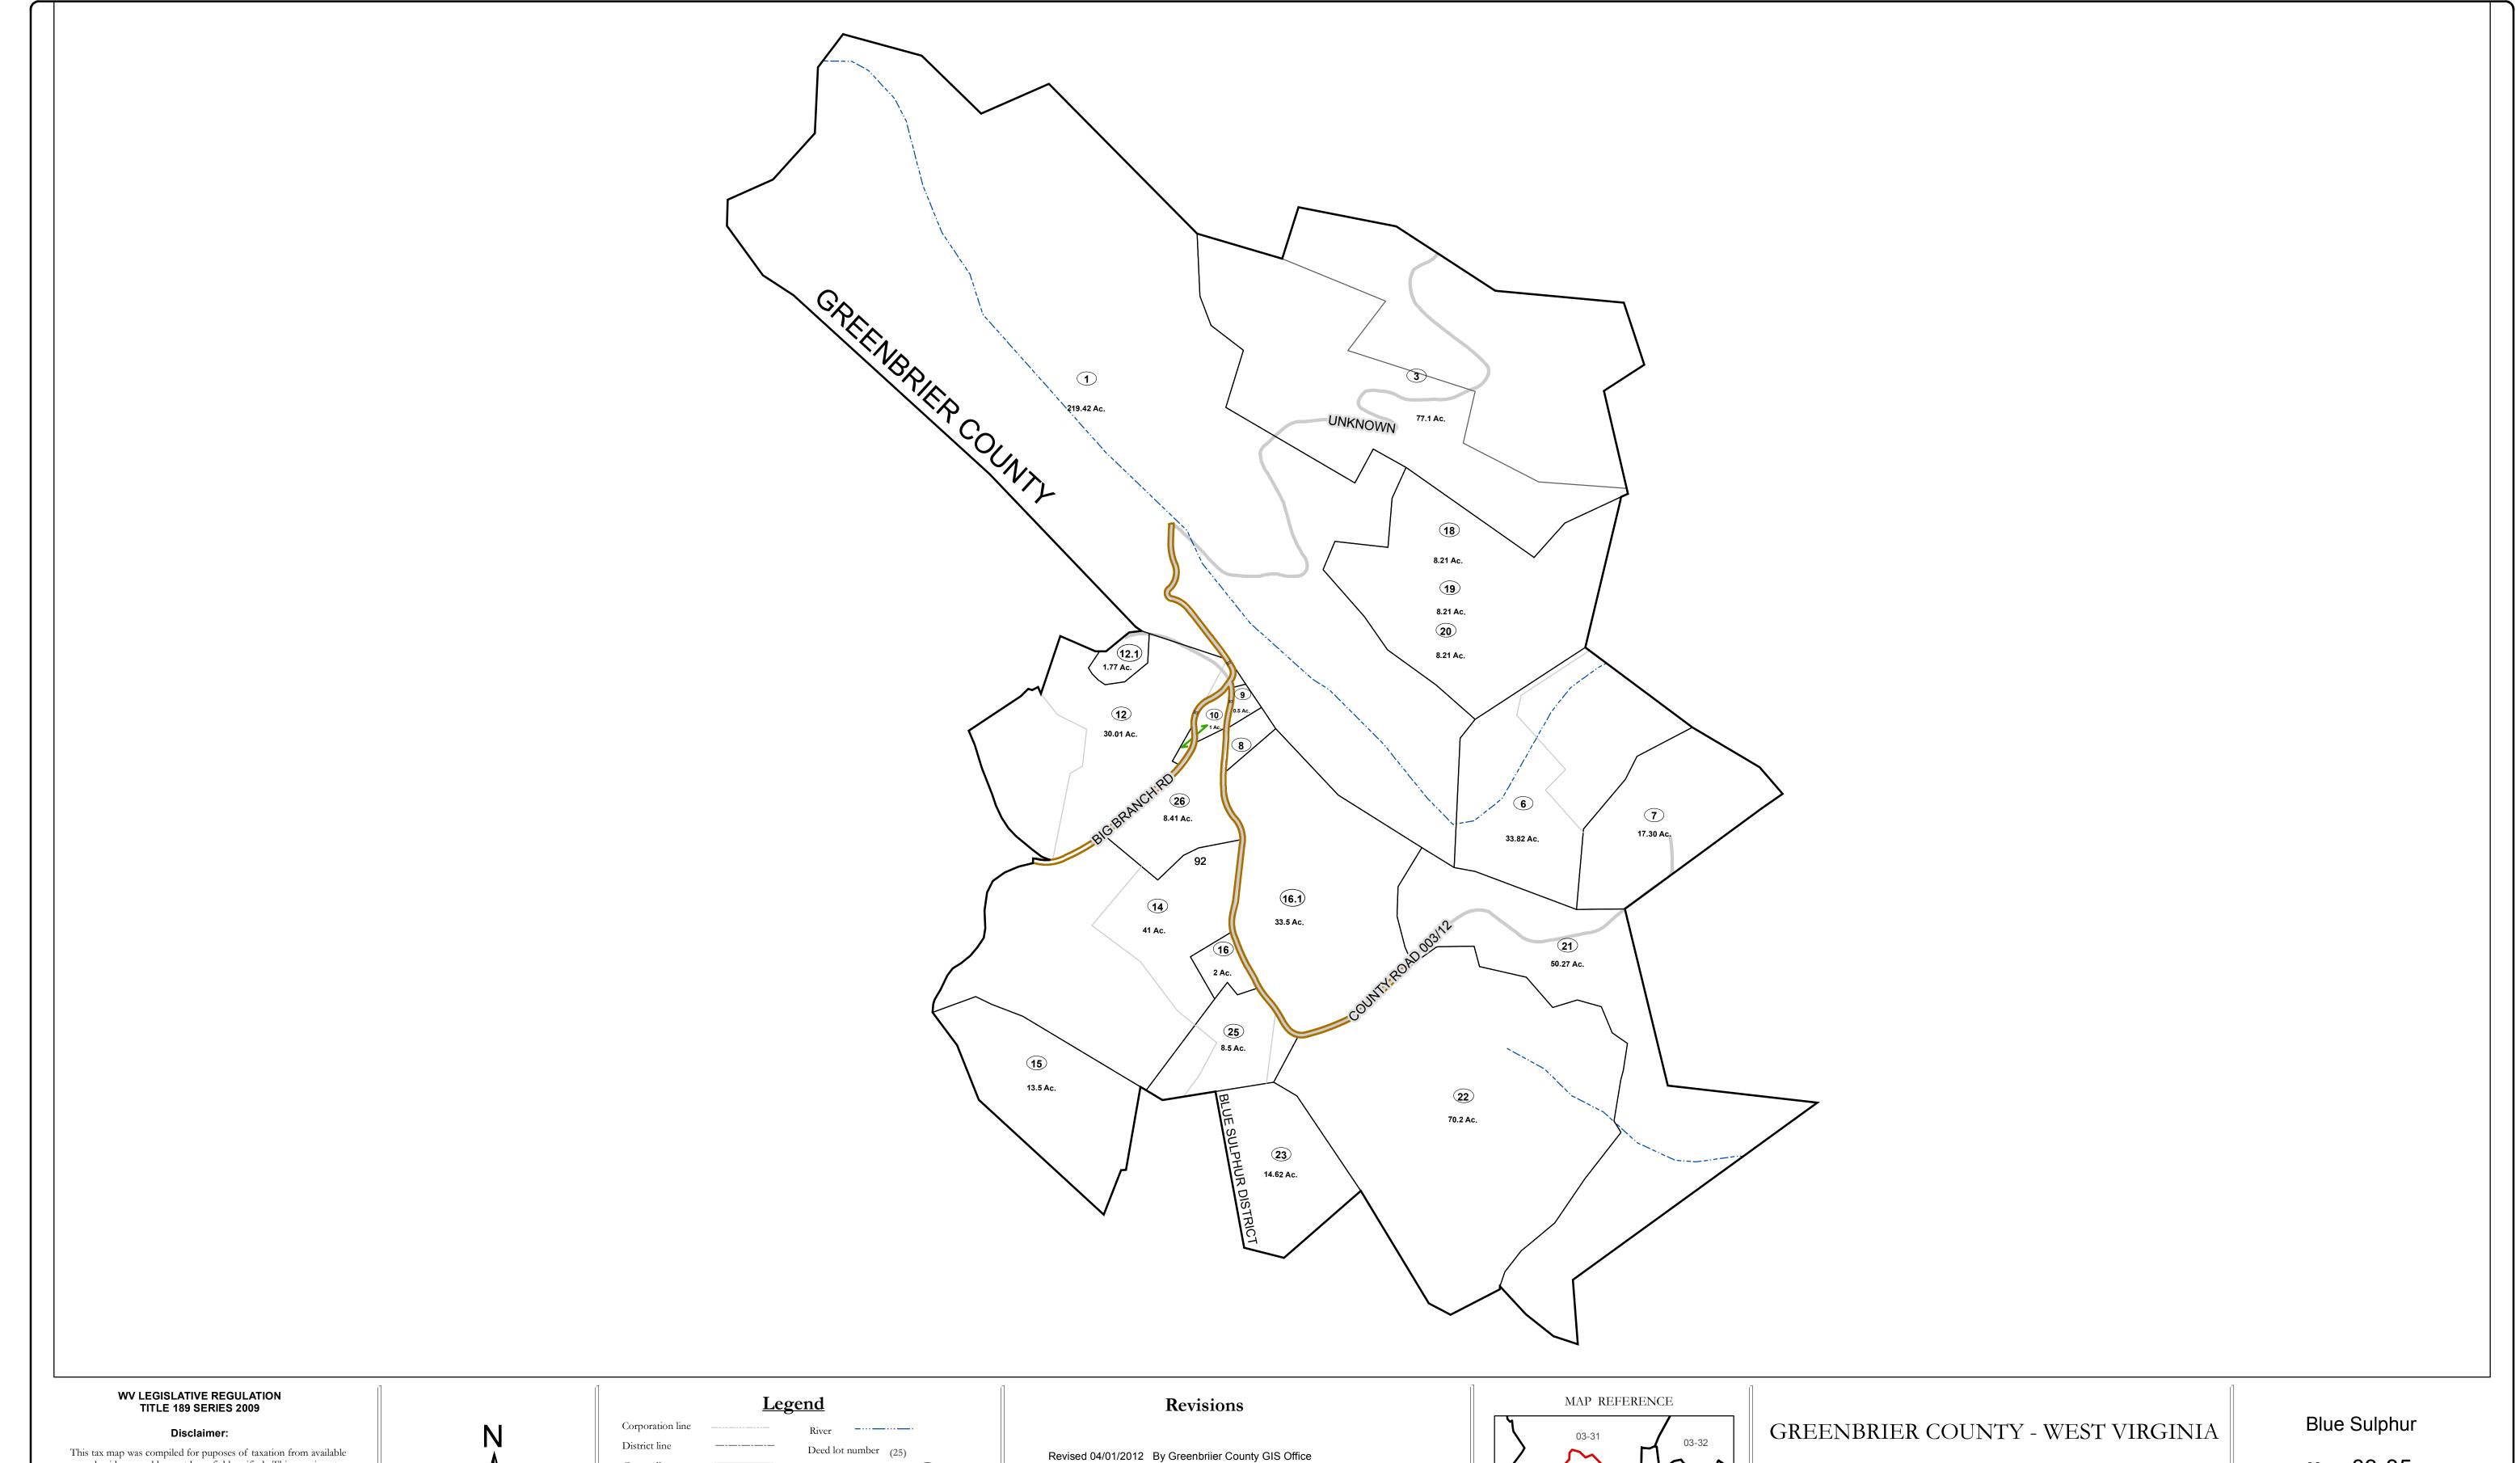

This tax map was compiled for puposes of taxation from available record evidence and has not been field verified. This map is not a valid survey plat and the data on this map does not imply any official status to such data. The State of West Vrginia and county assessor's office assume no liability that might result from the use of this map.

## Restrictions:

All finished tax maps created under the provisions of legislation are the property of the county assessors who created them and the reproduction, copying, distribution, sale, or lease of such tax maps or copies thereof without the written permission of the respective county assessors is prohibited by law.

## County line Parcel or index number 999.9 State line Parcel acreage Property Line Right of Way Lot line Road Centerline

## Revised 04/01/2012 By Greenbriier County GIS Office

Office of Assessor

For Tax Purposes Only

Map: 03-35

Date: 3/15/2017

**SCALE:** 1 inch = 500 feet