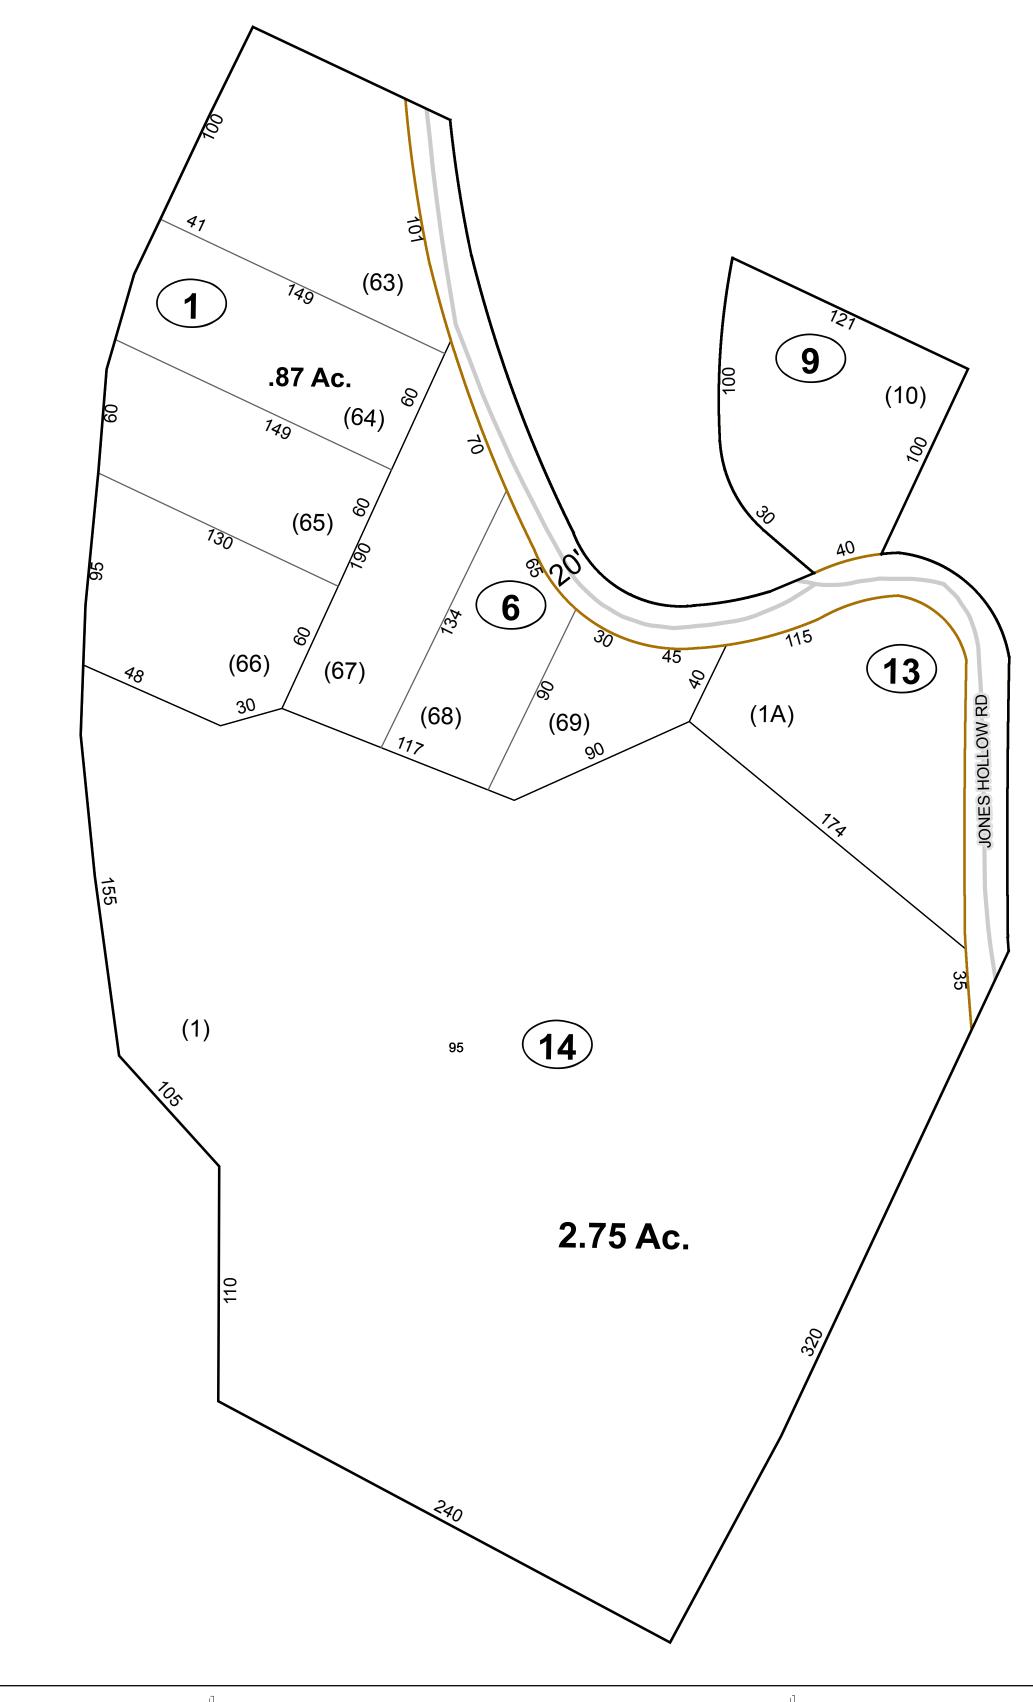

# Corporation line District line County line State line Property Line River Deed lot number (25) Parcel or index number Parcel acreage 5.23 Ac Parcel acreage Lot line

Road Centerline

## GREENBRIER COUNTY - WEST VIRGINIA

Office of Assessor

For Tax Purposes Only

Blue Sulphur

Map: 03-36S

Date: 3/15/2017

**SCALE:** 1 inch = 50 feet