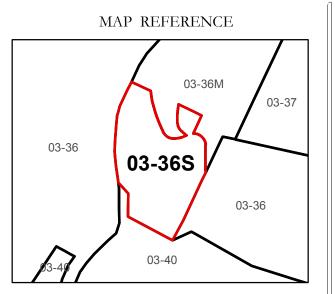

## GREENBRIER COUNTY - WEST VIRGINIA

Office of Assessor

For Tax Purposes Only

Blue Sulphur

Map: 03-36S

Date: 3/15/2017

**SCALE:** 1 inch = 50 feet