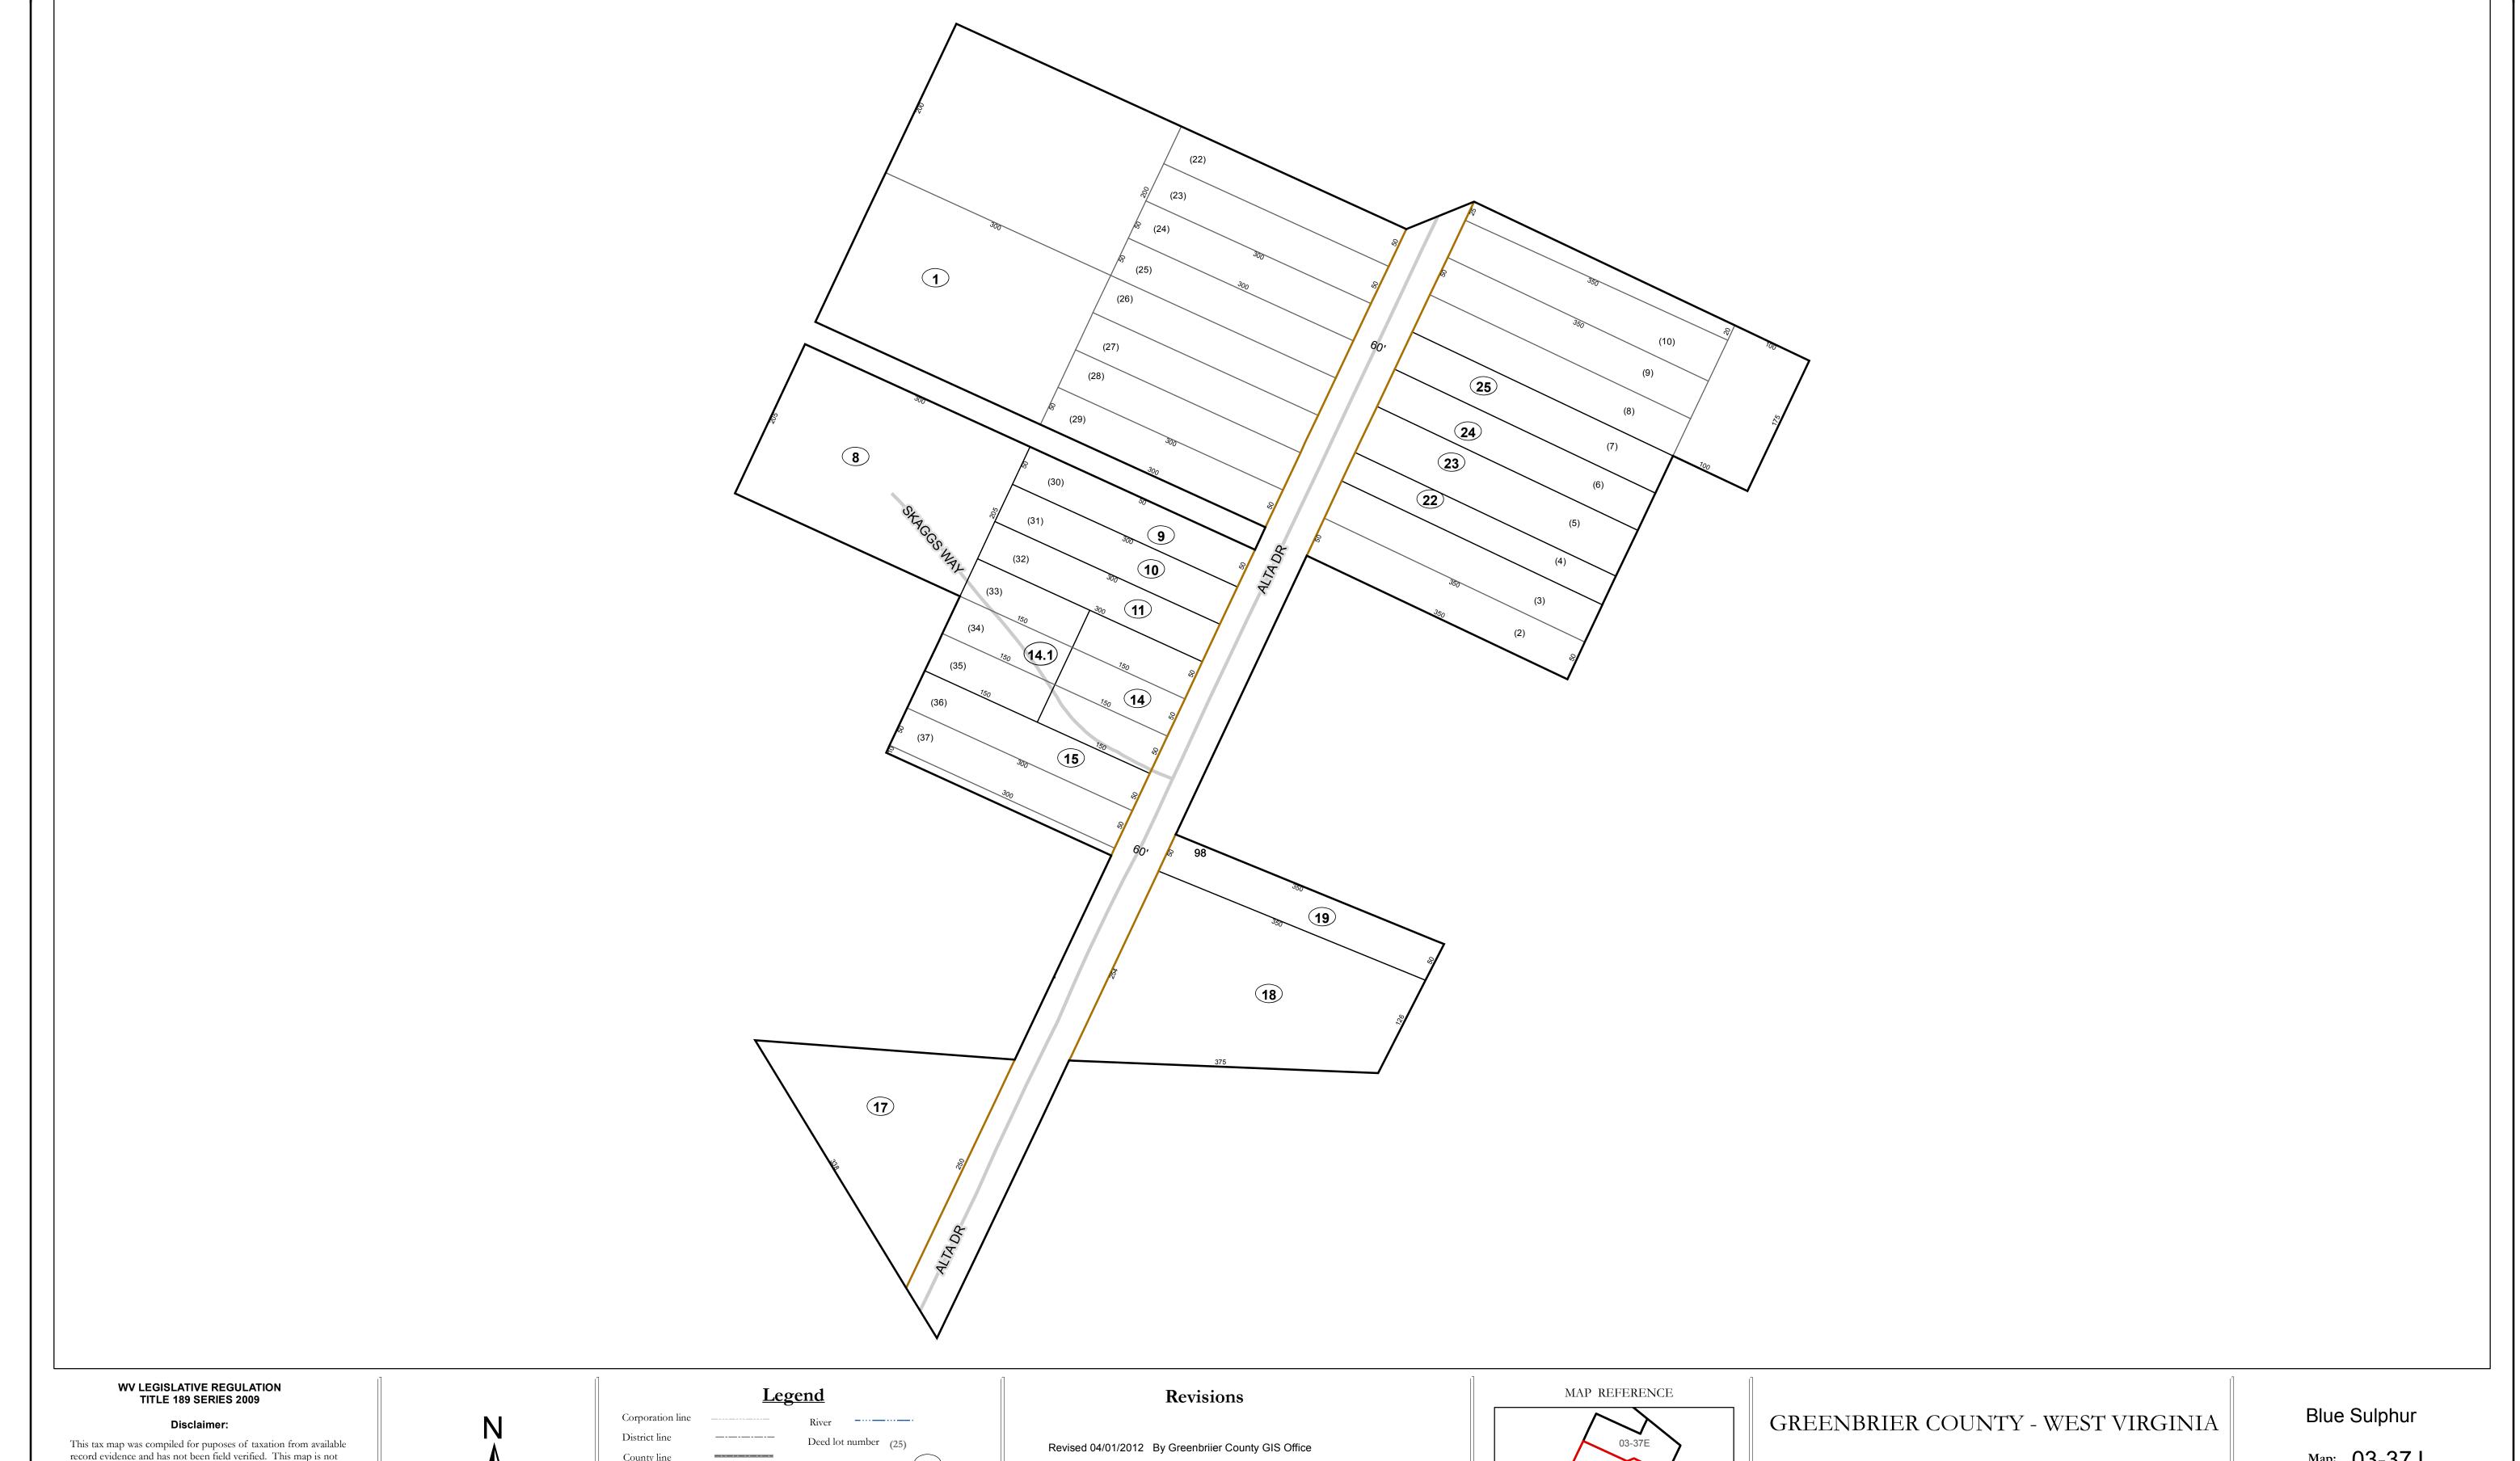

This tax map was compiled for puposes of taxation from available record evidence and has not been field verified. This map is not a valid survey plat and the data on this map does not imply any official status to such data. The State of West Vrginia and county assessor's office assume no liability that might result from the use of this map.

## County line Parcel or index number 999.9 State line Parcel acreage Property Line Right of Way Lot line Road Centerline

Office of Assessor

For Tax Purposes Only

Map: 03-37J

Date: 3/15/2017

**SCALE:** 1 inch = 90 feet