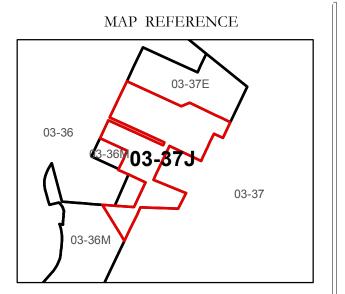

## County line Parcel or index number 999.9 State line Parcel acreage Property Line Right of Way Lot line Road Centerline

Office of Assessor

For Tax Purposes Only

Map: 03-37J

Date: 3/15/2017

**SCALE:** 1 inch = 90 feet