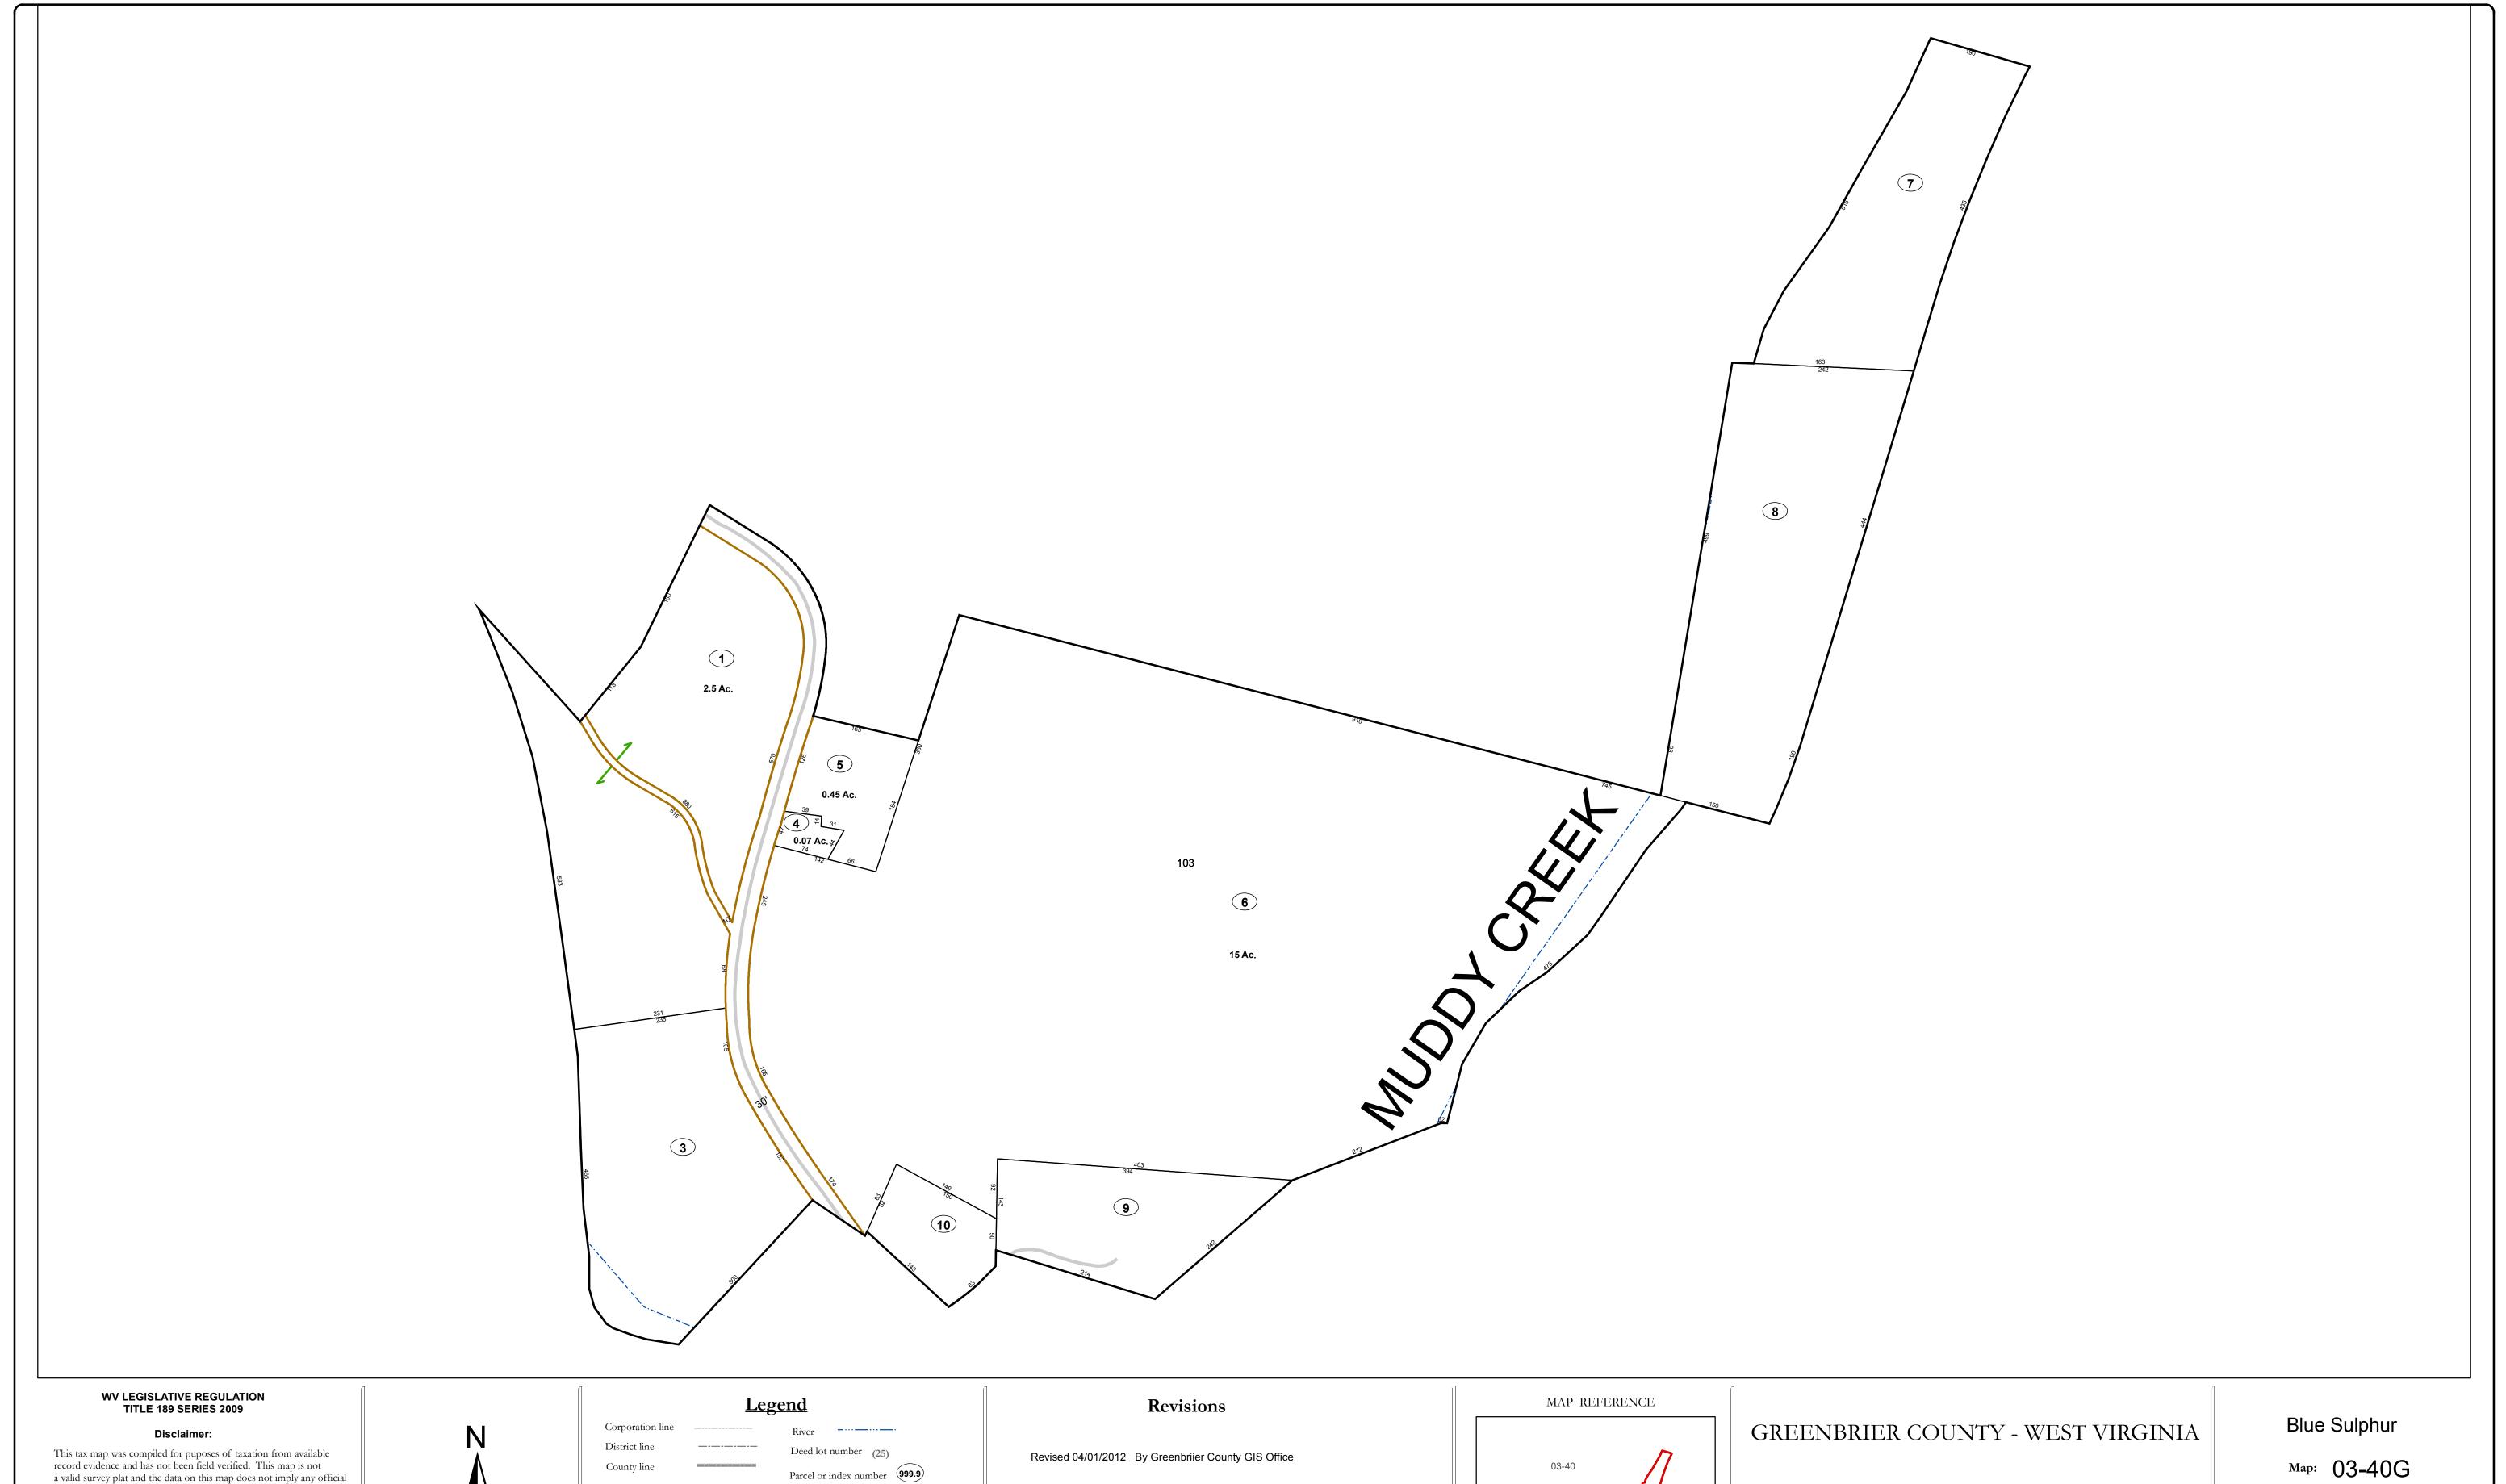

## State line Parcel acreage Property Line Right of Way Lot line Road Centerline

Office of Assessor

For Tax Purposes Only

Date: 3/15/2017

**SCALE:** 1 inch = 100 feet