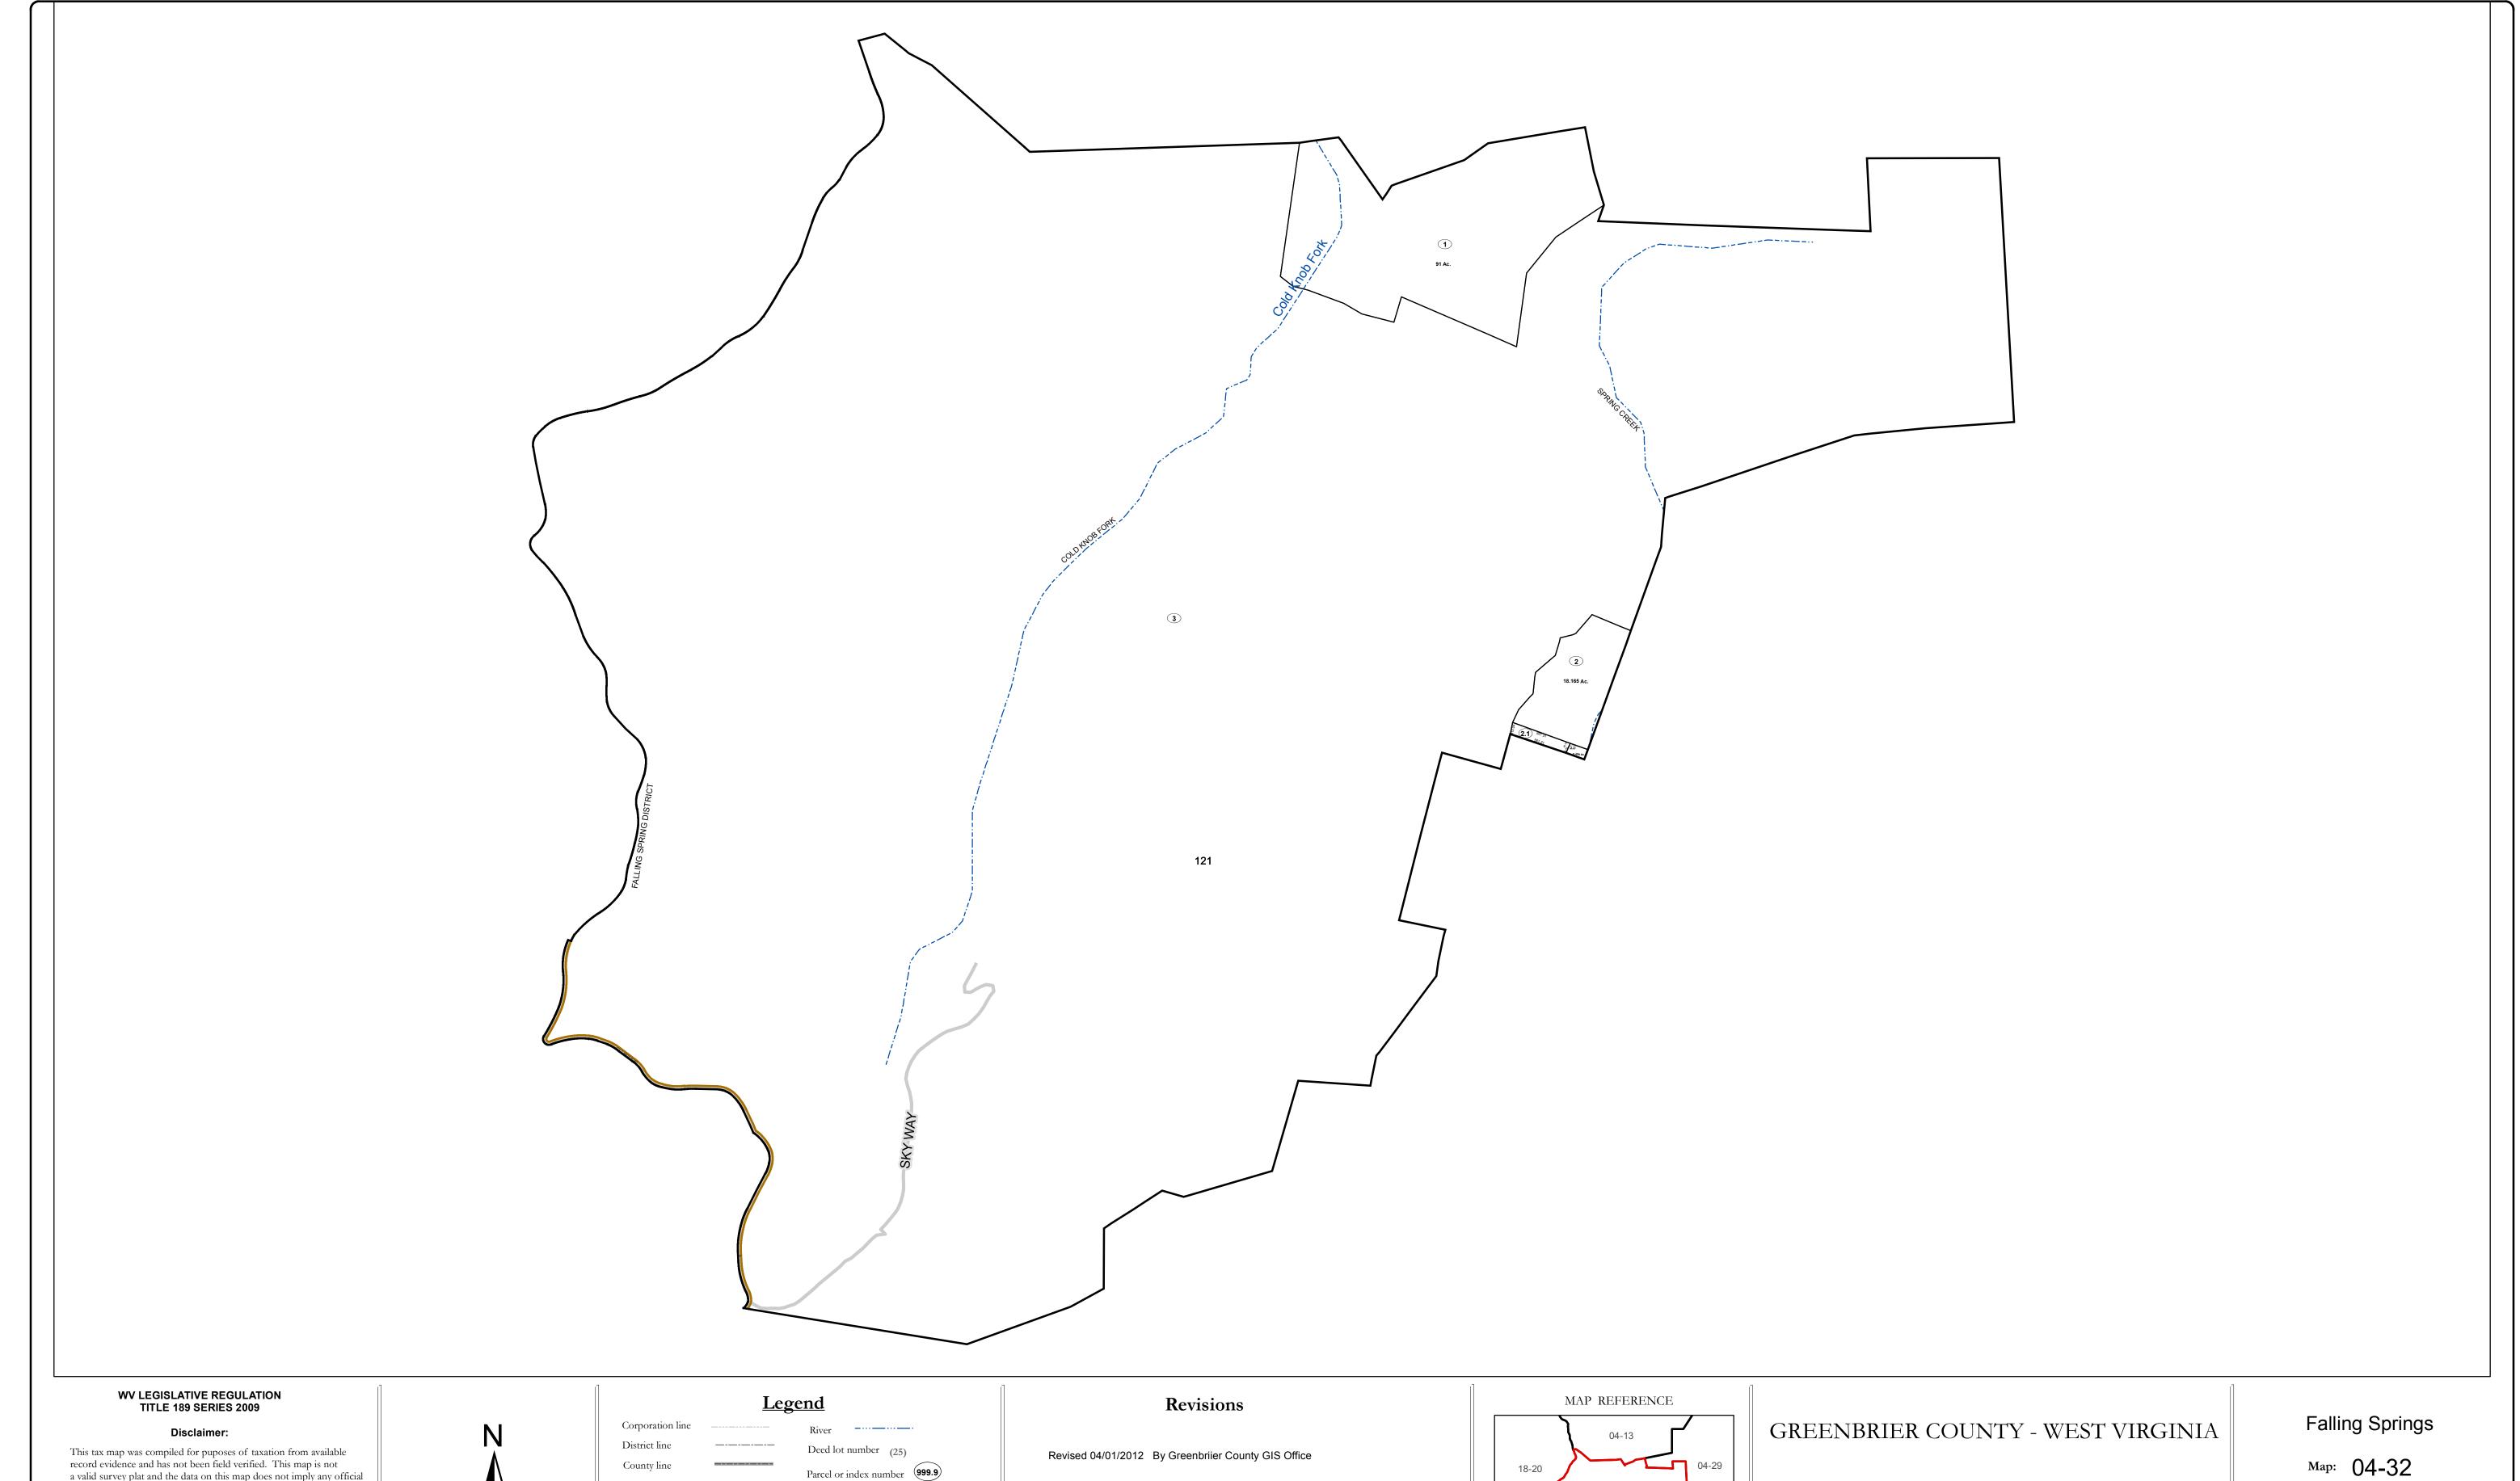

a valid survey plat and the data on this map does not imply any official status to such data. The State of West Vrginia and county assessor's office assume no liability that might result from the use of this map.

## Parcel or index number 999.9 Parcel acreage 5.23 Ac Road Centerline

Office of Assessor

For Tax Purposes Only

Date: 3/15/2017

**SCALE:** 1 inch = 700 feet