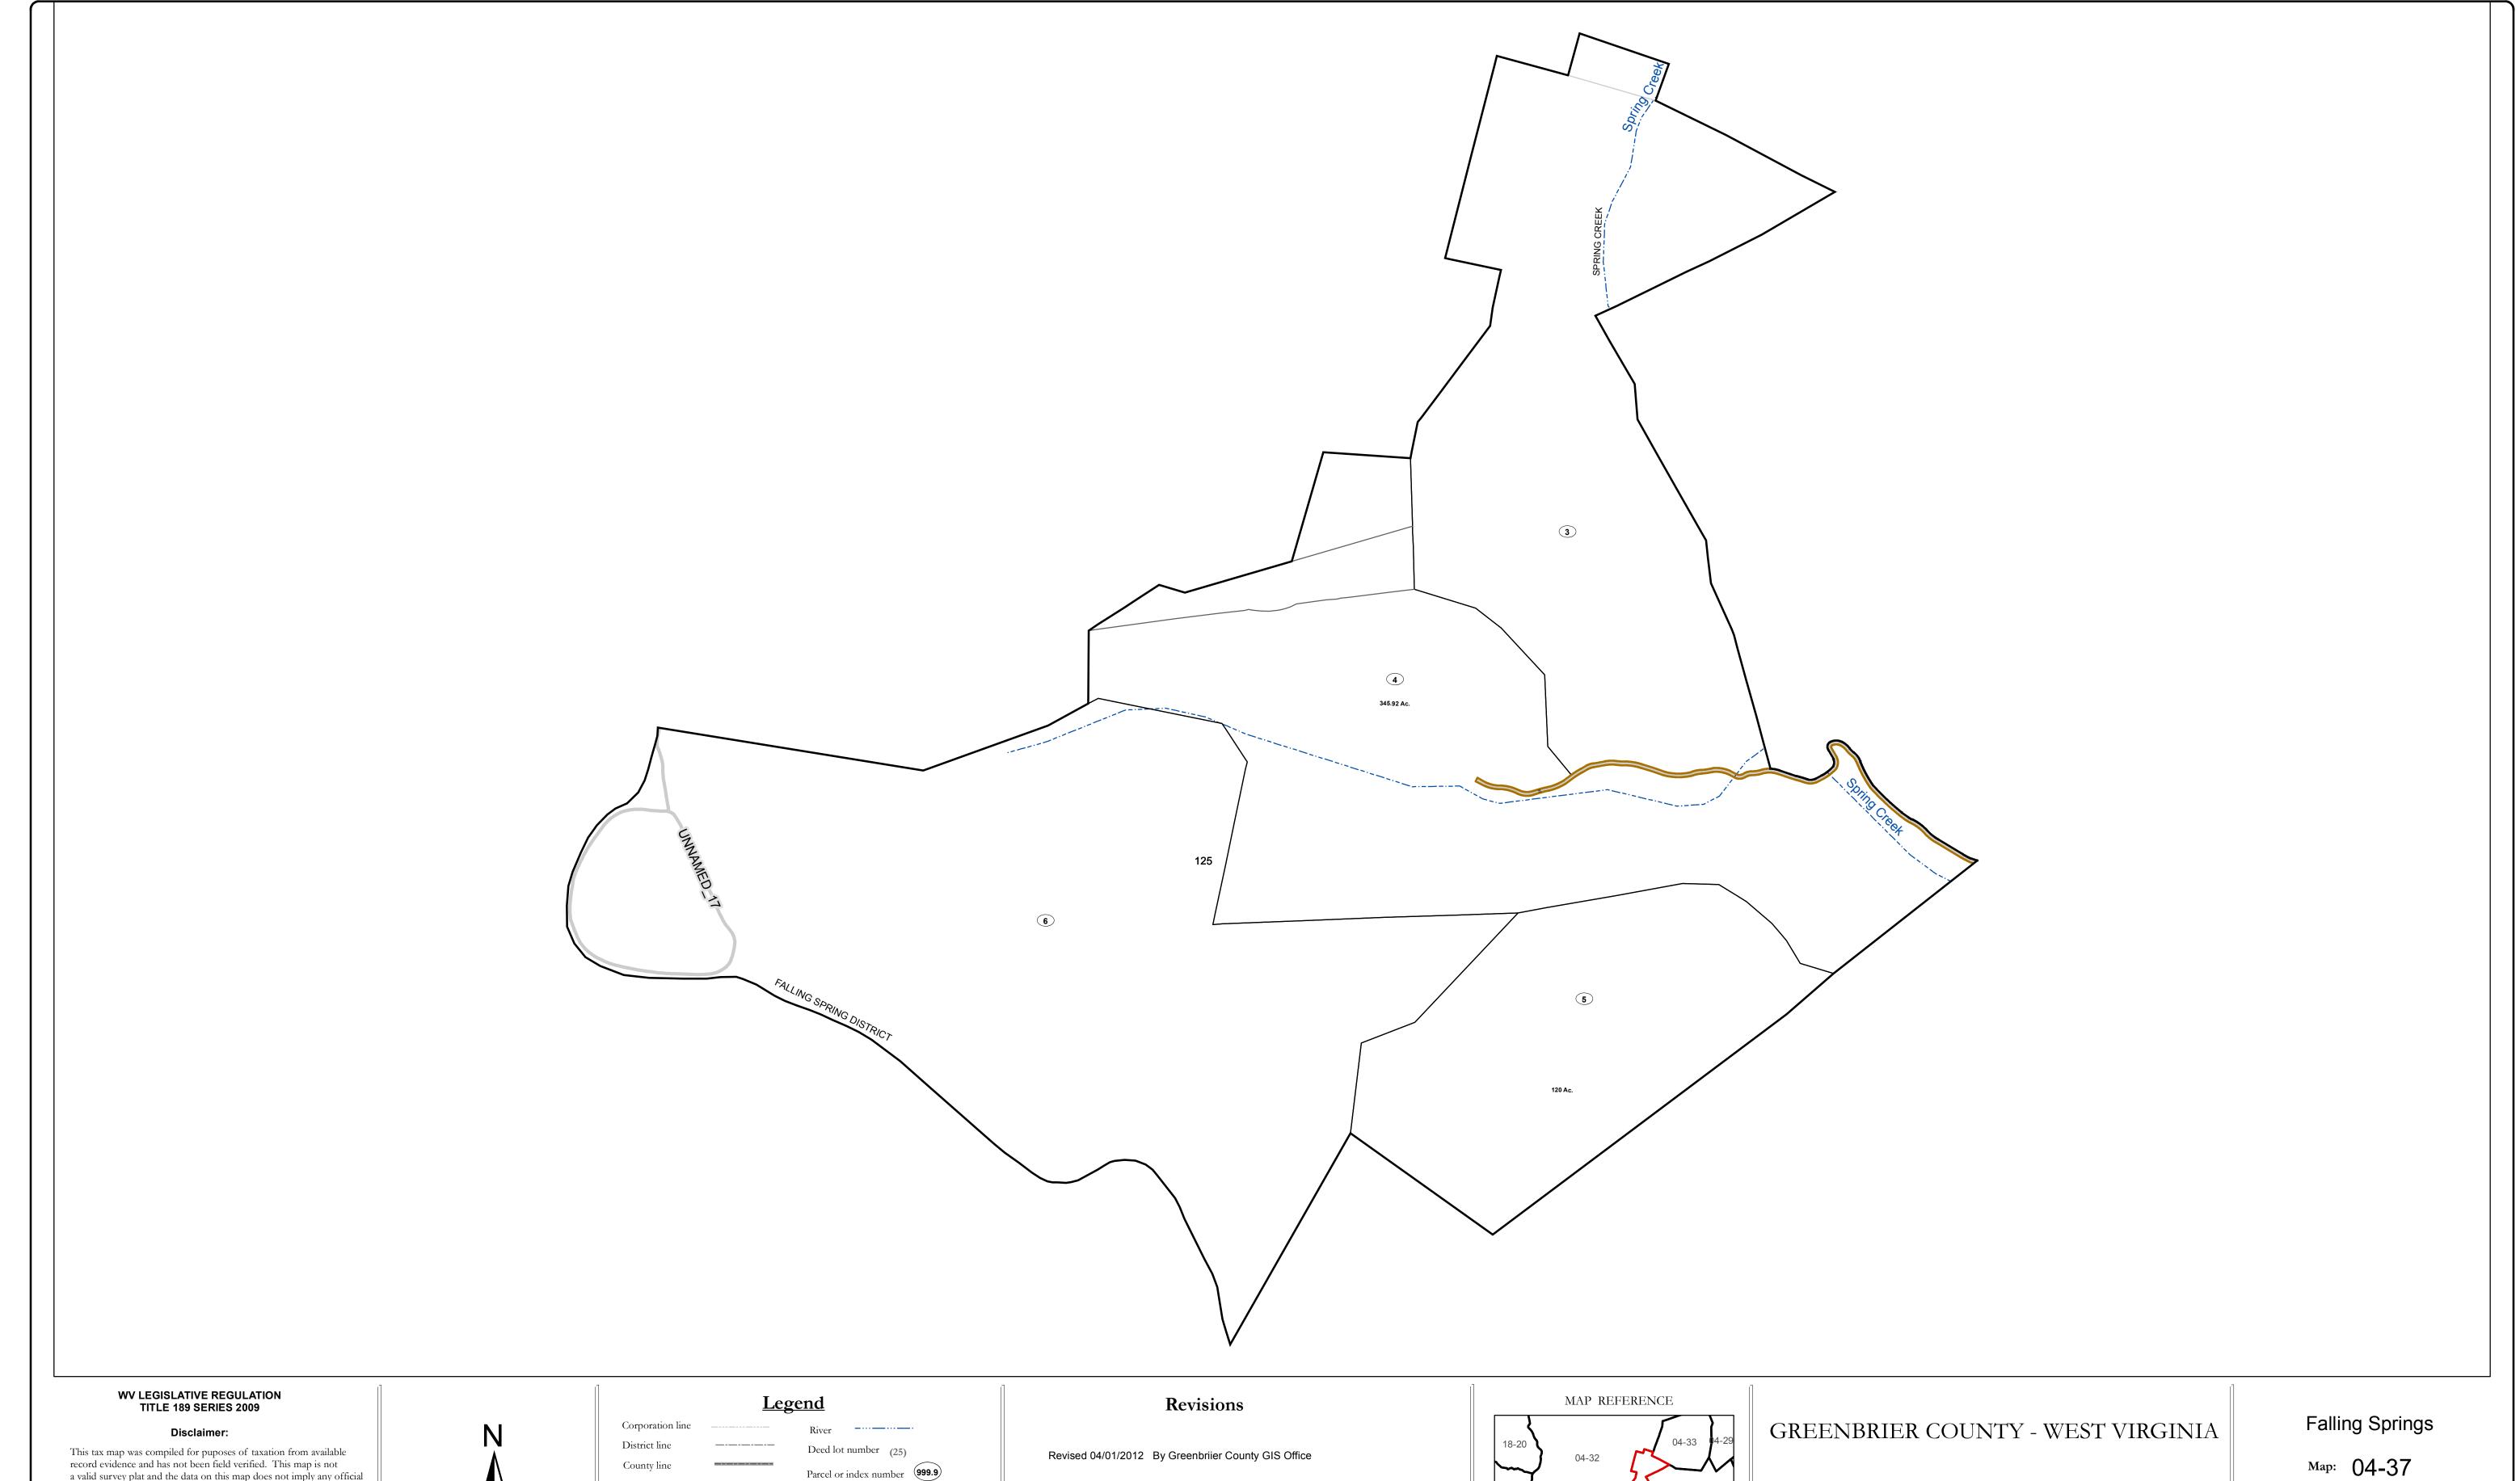

## Parcel or index number 999.9 State line Parcel acreage 5.23 Ac Property Line Right of Way Lot line Road Centerline

Office of Assessor

For Tax Purposes Only

Date: 3/15/2017

**SCALE:** 1 inch = 600 feet