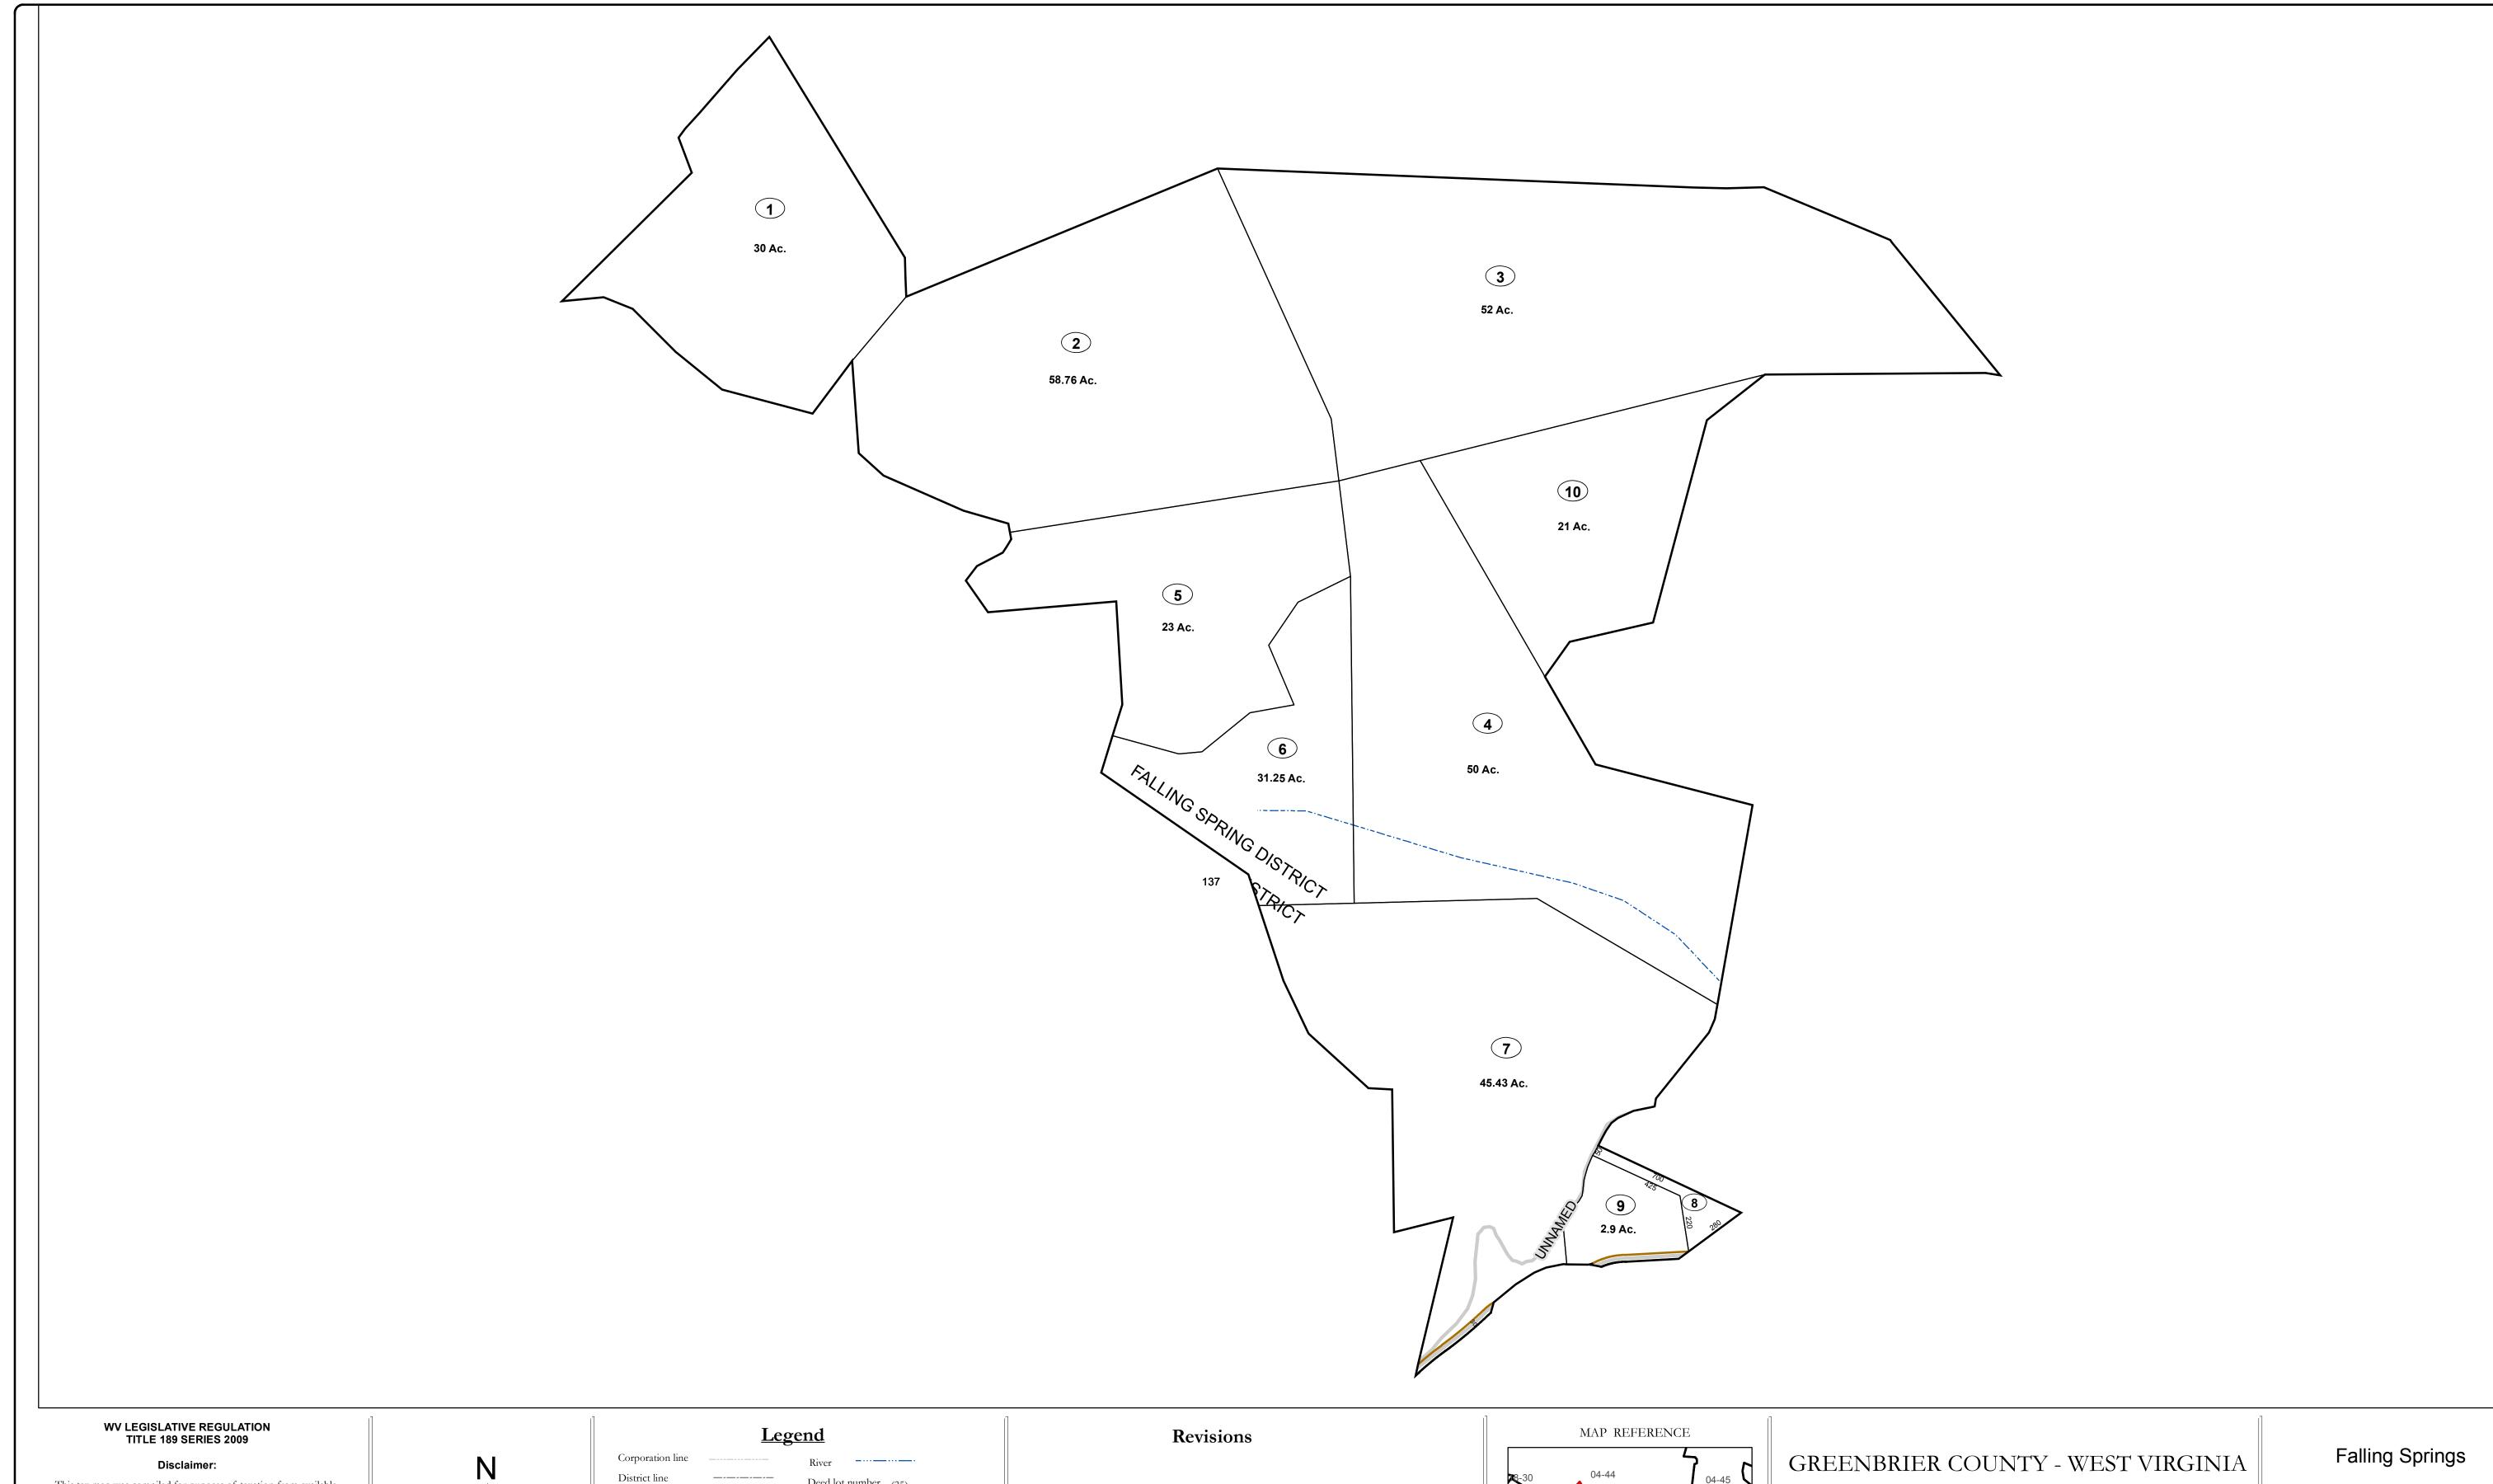

For Tax Purposes Only

Map: 04-51

Date: 3/15/2017

**SCALE:** 1 inch = 400 feet